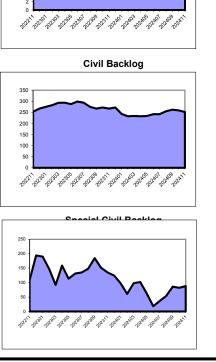

**General Equity** 

Special Civil

Probate

|             |        | Backlog Per  | 100 |            |         | Backlog Per  | 100 |             |         | Backlog Per 1  | 00 |             |         | Backlog Per  | <sup>.</sup> 100 |
|-------------|--------|--------------|-----|------------|---------|--------------|-----|-------------|---------|----------------|----|-------------|---------|--------------|------------------|
| Clearance P | ercent | Monthly Fili | ngs | Clearance  | Percent | Monthly Fili | ngs | Clearance F | Percent | Monthly Filing | gs | Clearance F | Percent | Monthly Fili | ings             |
| Sussex      | 194.1% | Саре Мау     | 15  | Cumberland | 113.8%  | Camden       | 137 | Morris      | 99.2%   | Burlington     | 0  | Salem       | 123.8%  | Atlantic     | 0                |
| Salem       | 129.4% | Burlington   | 20  | Cape May   | 106.9%  | Burlington   | 140 | Sussex      | 98.2%   | Bergen         | 1  | Bergen      | 107.4%  | Cape May     | C                |
| Burlington  | 116.2% | Sussex       | 43  | Atlantic   | 105.5%  | Salem        | 148 | Camden      | 97.8%   | Camden         | 2  | Sussex      | 105.0%  | Burlington   | 3                |
| Nonmouth    | 112.9% | Atlantic     | 43  | Essex      | 105.4%  | Sussex       | 172 | Ocean       | 97.1%   | Sussex         | 2  | Union       | 102.1%  | Essex        | 4                |
| Essex       | 107.0% | Warren       | 44  | Somerset   | 104.1%  | Gloucester   | 180 | Gloucester  | 97.0%   | Morris         | 3  | Camden      | 100.0%  | Mercer       | 9                |
| Atlantic    | 103.4% | Camden       | 58  | Hunterdon  | 102.5%  | Monmouth     | 203 | Passaic     | 96.9%   | Salem          | 3  | Ocean       | 99.4%   | Sussex       | 11               |
| Jnion       | 101.3% | Union        | 58  | Bergen     | 98.6%   | Cumberland   | 215 | Burlington  | 96.7%   | Cumberland     | 4  | Somerset    | 99.0%   | Union        | 11               |
| Passaic     | 101.2% | Gloucester   | 64  | Monmouth   | 98.5%   | Morris       | 228 | Warren      | 96.6%   | Саре Мау       | 4  | Morris      | 98.2%   | Hudson       | 13               |
| Bergen      | 100.0% | Essex        | 67  | Middlesex  | 97.9%   | Union        | 234 | Atlantic    | 96.5%   | Ocean          | 5  | Passaic     | 97.2%   | Somerset     | 22               |
| Cumberland  | 100.0% | Bergen       | 75  | Passaic    | 96.6%   | Atlantic     | 241 | Bergen      | 96.2%   | Somerset       | 5  | Hudson      | 95.3%   | Ocean        | 23               |
| Gloucester  | 93.0%  | Cumberland   | 84  | Mercer     | 95.6%   | Cape May     | 243 | Cumberland  | 95.9%   | Monmouth       | 6  | Monmouth    | 93.0%   | Bergen       | 25               |
| Camden      | 91.9%  | Morris       | 86  | Sussex     | 95.5%   | Warren       | 248 | Hunterdon   | 95.6%   | Atlantic       | 6  | Burlington  | 92.4%   | Monmouth     | 26               |
| Dcean       | 91.7%  | Hunterdon    | 120 | Camden     | 95.4%   | Passaic      | 250 | Cape May    | 95.5%   | Essex          | 7  | Essex       | 92.2%   | Warren       | 31               |
| Hudson      | 91.2%  | Ocean        | 120 | Gloucester | 95.2%   | Bergen       | 253 | Salem       | 95.4%   | Gloucester     | 7  | Cumberland  | 91.3%   | Cumberland   | 31               |
| Aiddlesex   | 87.7%  | Hudson       | 127 | Hudson     | 94.4%   | Ocean        | 261 | Essex       | 94.9%   | Mercer         | 8  | Gloucester  | 89.4%   | Camden       | 34               |
| Varren      | 85.0%  | Somerset     | 134 | Morris     | 91.0%   | Hudson       | 264 | Monmouth    | 94.6%   | Warren         | 9  | Cape May    | 85.9%   | Morris       | 35               |
| Hunterdon   | 81.8%  | Monmouth     | 159 | Warren     | 90.2%   | Middlesex    | 293 | Union       | 94.6%   | Union          | 9  | Warren      | 84.4%   | Gloucester   | 38               |
| Norris      | 75.5%  | Salem        | 160 | Burlington | 88.3%   | Somerset     | 323 | Mercer      | 94.3%   | Hunterdon      | 11 | Hunterdon   | 81.3%   | Hunterdon    | 46               |
| Cape May    | 71.8%  | Passaic      | 165 | Ocean      | 87.7%   | Hunterdon    | 361 | Hudson      | 92.8%   | Middlesex      | 14 | Middlesex   | 77.3%   | Salem        | 50               |
| Somerset    | 63.8%  | Middlesex    | 187 | Union      | 85.3%   | Mercer       | 381 | Middlesex   | 92.5%   | Passaic        | 22 | Atlantic    | 75.0%   | Middlesex    | 54               |
| Mercer      | 52.1%  | Mercer       | 333 | Salem      | 84.7%   | Essex        | 501 | Somerset    | 92.1%   | Hudson         | 39 | Mercer      | 71.8%   | Passaic      | 107              |
| State       | 95.9%  | State        | 109 | State      | 96.9%   | State        | 280 | State       | 95.4%   | State          | 10 | State       | 93.5%   | State        | 26               |