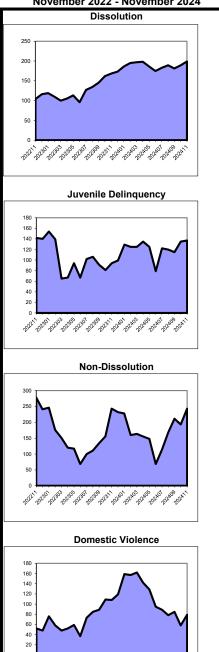

|             | Disso   | olution                     |     |            | Delino  | quency                      |     |            | Non-Dis | solution                    |     |
|-------------|---------|-----------------------------|-----|------------|---------|-----------------------------|-----|------------|---------|-----------------------------|-----|
| Clearance F | Percent | Backlog Per<br>Monthly Fili |     | Clearance  | Percent | Backlog Per<br>Monthly Fili |     | Clearance  | Percent | Backlog Per<br>Monthly Fili |     |
| Mercer      | 132.3%  | Middlesex                   | 26  | Bergen     | 128.9%  | Саре Мау                    | 0   | Hunterdon  | 109.1%  | Cape May                    | 6   |
| Hunterdon   | 114.7%  | Union                       | 39  | Gloucester | 121.9%  | Hunterdon                   | 0   | Salem      | 104.1%  | Gloucester                  | 9   |
| Somerset    | 109.9%  | Atlantic                    | 41  | Salem      | 118.2%  | Bergen                      | 20  | Atlantic   | 100.3%  | Cumberland                  | 13  |
| Salem       | 106.4%  | Mercer                      | 55  | Hudson     | 117.5%  | Monmouth                    | 30  | Gloucester | 99.5%   | Burlington                  | 14  |
| Cape May    | 105.3%  | Burlington                  | 66  | Cape May   | 116.9%  | Middlesex                   | 35  | Union      | 99.4%   | Middlesex                   | 14  |
| Hudson      | 103.4%  | Gloucester                  | 69  | Atlantic   | 111.4%  | Burlington                  | 35  | Hudson     | 98.8%   | Salem                       | 16  |
| Gloucester  | 102.9%  | Salem                       | 78  | Middlesex  | 104.2%  | Warren                      | 42  | Bergen     | 98.0%   | Atlantic                    | 19  |
| Union       | 98.9%   | Саре Мау                    | 79  | Ocean      | 103.1%  | Union                       | 45  | Passaic    | 97.4%   | Hunterdon                   | 25  |
| Essex       | 98.8%   | Cumberland                  | 89  | Passaic    | 96.8%   | Ocean                       | 47  | Cumberland | 97.3%   | Warren                      | 26  |
| Middlesex   | 98.7%   | Essex                       | 93  | Morris     | 94.5%   | Atlantic                    | 52  | Warren     | 97.0%   | Camden                      | 33  |
| Cumberland  | 95.7%   | Camden                      | 102 | Cumberland | 93.2%   | Salem                       | 58  | Burlington | 95.7%   | Sussex                      | 40  |
| Monmouth    | 95.6%   | Bergen                      | 106 | Warren     | 92.1%   | Gloucester                  | 64  | Cape May   | 94.9%   | Union                       | 40  |
| Morris      | 94.7%   | Ocean                       | 116 | Essex      | 92.0%   | Morris                      | 96  | Somerset   | 94.3%   | Somerset                    | 41  |
| Ocean       | 94.2%   | Monmouth                    | 120 | Camden     | 88.3%   | Camden                      | 100 | Middlesex  | 92.9%   | Mercer                      | 44  |
| Warren      | 93.8%   | Warren                      | 130 | Sussex     | 87.5%   | Passaic                     | 119 | Camden     | 92.5%   | Bergen                      | 44  |
| Camden      | 91.8%   | Hudson                      | 142 | Hunterdon  | 85.7%   | Hudson                      | 136 | Ocean      | 91.9%   | Ocean                       | 45  |
| Bergen      | 89.6%   | Sussex                      | 201 | Burlington | 82.0%   | Essex                       | 149 | Monmouth   | 91.0%   | Monmouth                    | 49  |
| Atlantic    | 88.9%   | Hunterdon                   | 204 | Mercer     | 80.6%   | Sussex                      | 173 | Mercer     | 89.7%   | Morris                      | 78  |
| Sussex      | 87.8%   | Somerset                    | 211 | Union      | 79.5%   | Mercer                      | 188 | Morris     | 89.2%   | Passaic                     | 100 |
| Burlington  | 87.0%   | Morris                      | 241 | Monmouth   | 77.4%   | Cumberland                  | 194 | Sussex     | 85.5%   | Hudson                      | 108 |
| Passaic     | 84.2%   | Passaic                     | 286 | Somerset   | 73.6%   | Somerset                    | 234 | Essex      | 82.9%   | Essex                       | 140 |
| State       | 97.0%   | State                       | 112 | State      | 95.8%   | State                       | 92  | State      | 94.1%   | State                       | 54  |

Domestic Violence

104.3%

103.4%

102.6%

100.2%

99.8%

98.9%

98.8%