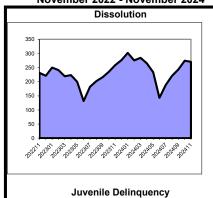

|             | Disso   | olution                     |     |            | Delino  | quency                      |     |            | Non-Dis | solution                    |     |
|-------------|---------|-----------------------------|-----|------------|---------|-----------------------------|-----|------------|---------|-----------------------------|-----|
| Clearance F | Percent | Backlog Per<br>Monthly Fili |     | Clearance  | Percent | Backlog Per<br>Monthly Fili |     | Clearance  | Percent | Backlog Per<br>Monthly Fili |     |
| Mercer      | 132.3%  | Middlesex                   | 26  | Bergen     | 128.9%  | Саре Мау                    | 0   | Hunterdon  | 109.1%  | Cape May                    | 6   |
| Hunterdon   | 114.7%  | Union                       | 39  | Gloucester | 121.9%  | Hunterdon                   | 0   | Salem      | 104.1%  | Gloucester                  | 9   |
| Somerset    | 109.9%  | Atlantic                    | 41  | Salem      | 118.2%  | Bergen                      | 20  | Atlantic   | 100.3%  | Cumberland                  | 13  |
| Salem       | 106.4%  | Mercer                      | 55  | Hudson     | 117.5%  | Monmouth                    | 30  | Gloucester | 99.5%   | Burlington                  | 14  |
| Cape May    | 105.3%  | Burlington                  | 66  | Cape May   | 116.9%  | Middlesex                   | 35  | Union      | 99.4%   | Middlesex                   | 14  |
| Hudson      | 103.4%  | Gloucester                  | 69  | Atlantic   | 111.4%  | Burlington                  | 35  | Hudson     | 98.8%   | Salem                       | 16  |
| Gloucester  | 102.9%  | Salem                       | 78  | Middlesex  | 104.2%  | Warren                      | 42  | Bergen     | 98.0%   | Atlantic                    | 19  |
| Union       | 98.9%   | Саре Мау                    | 79  | Ocean      | 103.1%  | Union                       | 45  | Passaic    | 97.4%   | Hunterdon                   | 25  |
| Essex       | 98.8%   | Cumberland                  | 89  | Passaic    | 96.8%   | Ocean                       | 47  | Cumberland | 97.3%   | Warren                      | 26  |
| Middlesex   | 98.7%   | Essex                       | 93  | Morris     | 94.5%   | Atlantic                    | 52  | Warren     | 97.0%   | Camden                      | 33  |
| Cumberland  | 95.7%   | Camden                      | 102 | Cumberland | 93.2%   | Salem                       | 58  | Burlington | 95.7%   | Sussex                      | 40  |
| Monmouth    | 95.6%   | Bergen                      | 106 | Warren     | 92.1%   | Gloucester                  | 64  | Cape May   | 94.9%   | Union                       | 40  |
| Morris      | 94.7%   | Ocean                       | 116 | Essex      | 92.0%   | Morris                      | 96  | Somerset   | 94.3%   | Somerset                    | 41  |
| Ocean       | 94.2%   | Monmouth                    | 120 | Camden     | 88.3%   | Camden                      | 100 | Middlesex  | 92.9%   | Mercer                      | 44  |
| Warren      | 93.8%   | Warren                      | 130 | Sussex     | 87.5%   | Passaic                     | 119 | Camden     | 92.5%   | Bergen                      | 44  |
| Camden      | 91.8%   | Hudson                      | 142 | Hunterdon  | 85.7%   | Hudson                      | 136 | Ocean      | 91.9%   | Ocean                       | 45  |
| Bergen      | 89.6%   | Sussex                      | 201 | Burlington | 82.0%   | Essex                       | 149 | Monmouth   | 91.0%   | Monmouth                    | 49  |
| Atlantic    | 88.9%   | Hunterdon                   | 204 | Mercer     | 80.6%   | Sussex                      | 173 | Mercer     | 89.7%   | Morris                      | 78  |
| Sussex      | 87.8%   | Somerset                    | 211 | Union      | 79.5%   | Mercer                      | 188 | Morris     | 89.2%   | Passaic                     | 100 |
| Burlington  | 87.0%   | Morris                      | 241 | Monmouth   | 77.4%   | Cumberland                  | 194 | Sussex     | 85.5%   | Hudson                      | 108 |
| Passaic     | 84.2%   | Passaic                     | 286 | Somerset   | 73.6%   | Somerset                    | 234 | Essex      | 82.9%   | Essex                       | 140 |
| State       | 97.0%   | State                       | 112 | State      | 95.8%   | State                       | 92  | State      | 94.1%   | State                       | 54  |