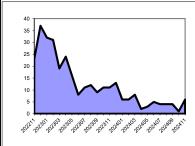

**Juvenile/Family Crisis Petitions** 

Backlog Per 100

| 1 100 |             |         | Buokiogi er h  | 00  |  |
|-------|-------------|---------|----------------|-----|--|
| lings | Clearance F | Percent | Monthly Filing | js  |  |
| 0     | Bergen      | 116.7%  | Atlantic       | 0   |  |
| 0     | Burlington  | 106.7%  | Bergen         | 0   |  |
| 0     | Atlantic    | 100.0%  | Camden         | 0   |  |
| 0     | Camden      | 100.0%  | Cape May       | 0   |  |
| 0     | Cape May    | 100.0%  | Cumberland     | 0   |  |
| 0     | Cumberland  | 100.0%  | Essex          | 0   |  |
| 0     | Essex       | 100.0%  | Mercer         | 0   |  |
| 0     | Mercer      | 100.0%  | Monmouth       | 0   |  |
| 0     | Monmouth    | 100.0%  | Morris         | 0   |  |
| 0     | Morris      | 100.0%  | Ocean          | 0   |  |
| 0     | Ocean       | 100.0%  | Passaic        | 0   |  |
| 0     | Salem       | 100.0%  | Salem          | 0   |  |
| 4     | Somerset    | 100.0%  | Somerset       | 0   |  |
| 7     | Warren      | 100.0%  | Burlington     | 35  |  |
| 12    | Hudson      | 75.0%   | Middlesex      | 52  |  |
| 25    | Passaic     | 66.7%   | Hudson         | 171 |  |
| 25    | Middlesex   | 62.5%   | Warren         | 171 |  |
| 52    | Gloucester  | 50.0%   | Sussex         | 185 |  |
| 92    | Sussex      | 42.9%   | Union          | 200 |  |
| 141   | Union       | 33.3%   | Gloucester     | 300 |  |
| 234   | Hunterdon   | 0.0%    | Hunterdon      | 400 |  |