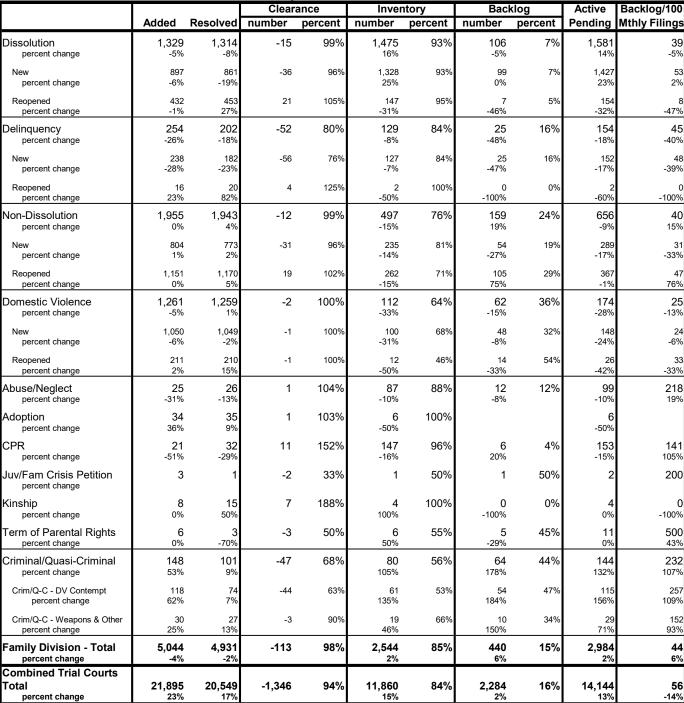

|                                                  |                         |                         |               | Caseload<br>Atlai | ntic                |         |                    |         |                     |                     |
|--------------------------------------------------|-------------------------|-------------------------|---------------|-------------------|---------------------|---------|--------------------|---------|---------------------|---------------------|
|                                                  |                         |                         | July<br>Clear |                   | vember 202<br>Inver |         | Bacl               | log     | Active              | Backlog/100         |
|                                                  | Added                   | Resolved                |               | percent           | number              | percent | number             | percent |                     | Mthly Filing        |
| Criminal<br>percent change                       | 1,841<br>8%             | 1,675<br>43%            | -166          | 91%               | 1,066<br>9%         | 42%     | 1,467<br>14%       | 58%     | 2,533<br>12%        | 392                 |
| Municipal Appeals<br>percent change              | 5<br>-55%               | 4<br>-56%               | -1            | 80%               | 2<br>-50%           | 20%     | 8<br>14%           | 80%     | 10<br>-9%           |                     |
| Post-Convict. Relief<br>percent change           | 12<br>33%               | 6<br>-14%               | -6            | 50%               | 21<br>11%           | 91%     | 2<br>-60%          | 9%      | 23<br>-4%           |                     |
| Criminal Division - Total<br>percent change      | 1,858<br>8%             | 1,685<br>42%            | -173          | 91%               | 1,089<br>9%         | 42%     | 1,477<br>14%       | 58%     | <b>2,566</b><br>12% |                     |
| General Equity - Total<br>percent change         | 58<br>-9%               | 60<br>13%               | 2             | 103%              | 57<br>-8%           | 92%     | 5<br>150%          | 8%      | 62<br>-3%           |                     |
| Contested Foreclosure<br>percent change          | 26<br>-4%               | 17<br>6%                | -9            | 65%               | 22<br>-24%          | 96%     | 1                  | 4%      | 23<br>-21%          |                     |
| Equity (excluding foreclosure)<br>percent change | 32<br>-14%              | 43<br>16%               | 11            | 134%              | 35<br>6%            | 90%     | 4<br>100%          | 10%     | 39<br>11%           |                     |
| Civil - Total<br>percent change                  | 1,082<br>-44%           | 1,115<br>12%            | 33            | 103%              | 3,207<br>-23%       | 36%     | 5,795<br>17%       | 64%     | 9,002<br>-1%        |                     |
| Civil Track 1<br>percent change                  | 289<br>17%              | 294<br>44%              | 5             | 102%              | 286<br>0%           | 88%     | 38<br>-28%         | 12%     | 324<br>-5%          |                     |
| Civil Track 2<br>percent change                  | 583<br>-8%              | 619<br>-3%              | 36            | 106%              | 1,300<br>-8%        | 78%     | 358<br>-5%         | 22%     | 1,658<br>-8%        |                     |
| Civil Track 3<br>percent change                  | 81<br>-6%               | 91<br>14%               | 10            | 112%              | 239<br>9%           | 78%     | 67<br>-35%         | 22%     | 306<br>-5%          |                     |
| Clvil Track 4<br>percent change                  | 129<br>-87%             | 111<br>44%              | -18           | 86%               | 1,382<br>-38%       | 21%     | 5,332<br>20%       | 79%     | 6,714<br>1%         |                     |
| Special Civil - Total<br>percent change          | 7,589<br><sub>50%</sub> | 7,322<br><sub>52%</sub> | -267          | 96%               | 2,238<br>41%        | 97%     | 77<br>-61%         | 3%      | 2,315<br>30%        |                     |
| Special Civil - Auto<br>percent change           | 28<br>40%               | 28<br>40%               | 0             | 100%              | 11<br>57%           | 100%    | 0<br>-100%         | 0%      | 11<br>22%           |                     |
| Special Civil - Contract<br>percent change       | 5,527<br>82%            | 5,503<br>101%           | -24           | 100%              | 1,626<br>67%        | 99%     | 19<br>-46%         | 1%      | 1,645<br>63%        |                     |
| Special Civil - Other<br>percent change          | 59<br>-18%              | 74<br>9%                | 15            | 125%              | 22<br>-33%          | 88%     | 3<br>200%          | 12%     | 25<br>-26%          |                     |
| Special Clvil - Small Claims<br>percent change   | 253<br>-15%             | 242<br>-24%             | -11           | 96%               | 56<br>87%           | 97%     | 2<br>-67%          | 3%      | 58<br>61%           |                     |
| Special Civil - Tenancy<br>percent change        | 1,722<br>6%             | 1,475<br>-12%           | -247          | 86%               | 523<br>-4%          | 91%     | 53<br>-65%         | 9%      | 576<br>-17%         |                     |
| Probate<br>percent change                        | 128<br>60%              | 96<br>45%               | -32           | 75%               | 62<br>13%           | 100%    | 0                  | 0%      | 62<br>13%           |                     |
| Civil Division - Total<br>percent change         | 8,857<br>25%            | 8,593<br>45%            | -264          | 97%               | 5,564<br>-5%        | 49%     | 5,877<br>14%       | 51%     | 11,441<br>4%        |                     |
| Civil                                            |                         |                         |               |                   |                     |         |                    |         |                     | 1                   |
| Civil - Multicounty Lit.                         | 123<br>-87%             | 103<br>51%              | -20           | 84%               | 1,363<br>-38%       | 20%     | 5,323<br>20%       | 80%     | 6,686<br>1%         |                     |
| Civil - Non MCL<br>percent change                | 959<br>-1%              | 1,012<br>9%             | 53            | 106%              | 1,844<br>-5%        | 80%     | <b>472</b><br>-14% | 20%     | 2,316<br>-7%        | <b>24</b> 1<br>-12% |