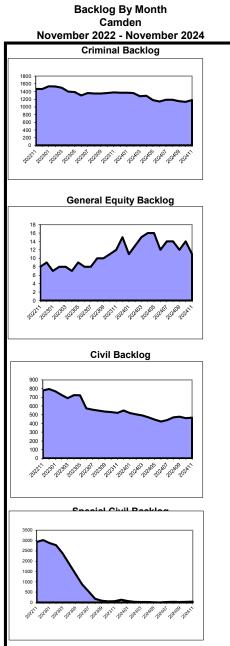

|                                                  |                         |                         |               | Caseload<br>Atlai | ntic                |         |                    |         |                     |                     |
|--------------------------------------------------|-------------------------|-------------------------|---------------|-------------------|---------------------|---------|--------------------|---------|---------------------|---------------------|
|                                                  |                         |                         | July<br>Clear |                   | vember 202<br>Inver |         | Bacl               | log     | Active              | Backlog/100         |
|                                                  | Added                   | Resolved                |               | percent           | number              | percent | number             | percent |                     | Mthly Filing        |
| Criminal<br>percent change                       | 1,841<br>8%             | 1,675<br>43%            | -166          | 91%               | 1,066<br>9%         | 42%     | 1,467<br>14%       | 58%     | 2,533<br>12%        | 392                 |
| Municipal Appeals<br>percent change              | 5<br>-55%               | 4<br>-56%               | -1            | 80%               | 2<br>-50%           | 20%     | 8<br>14%           | 80%     | 10<br>-9%           |                     |
| Post-Convict. Relief<br>percent change           | 12<br>33%               | 6<br>-14%               | -6            | 50%               | 21<br>11%           | 91%     | 2<br>-60%          | 9%      | 23<br>-4%           |                     |
| Criminal Division - Total<br>percent change      | 1,858<br>8%             | 1,685<br>42%            | -173          | 91%               | 1,089<br>9%         | 42%     | 1,477<br>14%       | 58%     | <b>2,566</b><br>12% |                     |
| General Equity - Total<br>percent change         | 58<br>-9%               | 60<br>13%               | 2             | 103%              | 57<br>-8%           | 92%     | 5<br>150%          | 8%      | 62<br>-3%           |                     |
| Contested Foreclosure<br>percent change          | 26<br>-4%               | 17<br>6%                | -9            | 65%               | 22<br>-24%          | 96%     | 1                  | 4%      | 23<br>-21%          |                     |
| Equity (excluding foreclosure)<br>percent change | 32<br>-14%              | 43<br>16%               | 11            | 134%              | 35<br>6%            | 90%     | 4<br>100%          | 10%     | 39<br>11%           |                     |
| Civil - Total<br>percent change                  | 1,082<br>-44%           | 1,115<br>12%            | 33            | 103%              | 3,207<br>-23%       | 36%     | 5,795<br>17%       | 64%     | 9,002<br>-1%        |                     |
| Civil Track 1<br>percent change                  | 289<br>17%              | 294<br>44%              | 5             | 102%              | 286<br>0%           | 88%     | 38<br>-28%         | 12%     | 324<br>-5%          |                     |
| Civil Track 2<br>percent change                  | 583<br>-8%              | 619<br>-3%              | 36            | 106%              | 1,300<br>-8%        | 78%     | 358<br>-5%         | 22%     | 1,658<br>-8%        |                     |
| Civil Track 3<br>percent change                  | 81<br>-6%               | 91<br>14%               | 10            | 112%              | 239<br>9%           | 78%     | 67<br>-35%         | 22%     | 306<br>-5%          |                     |
| Clvil Track 4<br>percent change                  | 129<br>-87%             | 111<br>44%              | -18           | 86%               | 1,382<br>-38%       | 21%     | 5,332<br>20%       | 79%     | 6,714<br>1%         |                     |
| Special Civil - Total<br>percent change          | 7,589<br><sub>50%</sub> | 7,322<br><sub>52%</sub> | -267          | 96%               | 2,238<br>41%        | 97%     | 77<br>-61%         | 3%      | 2,315<br>30%        |                     |
| Special Civil - Auto<br>percent change           | 28<br>40%               | 28<br>40%               | 0             | 100%              | 11<br>57%           | 100%    | 0<br>-100%         | 0%      | 11<br>22%           |                     |
| Special Civil - Contract<br>percent change       | 5,527<br>82%            | 5,503<br>101%           | -24           | 100%              | 1,626<br>67%        | 99%     | 19<br>-46%         | 1%      | 1,645<br>63%        |                     |
| Special Civil - Other<br>percent change          | 59<br>-18%              | 74<br>9%                | 15            | 125%              | 22<br>-33%          | 88%     | 3<br>200%          | 12%     | 25<br>-26%          |                     |
| Special Clvil - Small Claims<br>percent change   | 253<br>-15%             | 242<br>-24%             | -11           | 96%               | 56<br>87%           | 97%     | 2<br>-67%          | 3%      | 58<br>61%           |                     |
| Special Civil - Tenancy<br>percent change        | 1,722<br>6%             | 1,475<br>-12%           | -247          | 86%               | 523<br>-4%          | 91%     | 53<br>-65%         | 9%      | 576<br>-17%         |                     |
| Probate<br>percent change                        | 128<br>60%              | 96<br>45%               | -32           | 75%               | 62<br>13%           | 100%    | 0                  | 0%      | 62<br>13%           |                     |
| Civil Division - Total<br>percent change         | 8,857<br>25%            | 8,593<br>45%            | -264          | 97%               | 5,564<br>-5%        | 49%     | 5,877<br>14%       | 51%     | 11,441<br>4%        |                     |
| Civil                                            |                         |                         |               |                   |                     |         |                    |         |                     | 1                   |
| Civil - Multicounty Lit.                         | 123<br>-87%             | 103<br>51%              | -20           | 84%               | 1,363<br>-38%       | 20%     | 5,323<br>20%       | 80%     | 6,686<br>1%         |                     |
| Civil - Non MCL<br>percent change                | 959<br>-1%              | 1,012<br>9%             | 53            | 106%              | 1,844<br>-5%        | 80%     | <b>472</b><br>-14% | 20%     | 2,316<br>-7%        | <b>24</b> 1<br>-12% |