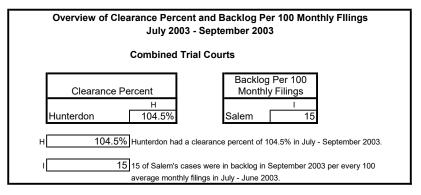

### Key to Tables

|      |                                |            |                                                  |                | Ney to I          |                   |                |                  |         |                 |               |
|------|--------------------------------|------------|--------------------------------------------------|----------------|-------------------|-------------------|----------------|------------------|---------|-----------------|---------------|
|      |                                |            |                                                  |                | Caseloa           |                   |                |                  |         |                 |               |
|      |                                |            |                                                  | .lulv          | Atla<br>2003 - Se | ntic<br>ptember 2 | 003            |                  |         |                 |               |
|      |                                |            |                                                  | Clear          |                   |                   | ntory          | Back             | log     | Active          | Backlog/100   |
|      |                                | Added      | Resolved                                         | number         | percent           | number            | percent        | number           | percent | Pending         | Mthly Filings |
|      |                                | А          |                                                  | C              | ;                 |                   |                | E                |         | -               | G             |
| Crim | <b>iinal</b><br>percent change | 22<br>-19% | 21<br>0%<br>B                                    | -1             | 95%               | 20<br>-20%        | 83%            | 4<br>-2%         | 17%     | 24<br>-17%<br>F | 51<br>1%      |
| Muni | icipal Appeals                 | 16<br>60%  | 15<br>88%                                        | -1             | 94%               | 13<br>44%         | 28%            | 33<br>136%       | 72%     | -               | 660<br>73%    |
| A    | 22<br>-19%                     |            | cases were a<br>19% less cas                     | •              | •                 |                   | in July - Sept | ember 2002.      |         |                 |               |
| В    | 15<br>88%                      | •          | al appeals cas<br>88% more ca                    |                | •                 | •                 |                | September 200    | 2.      |                 |               |
| С    | -1<br>95%                      |            | a shortfall of 1<br>nce percentag                |                |                   | •                 | -              | ice (disposed -  | added). |                 |               |
| D    | 13<br>44%<br>28%               | There were | al appeals wer<br>44% more ca<br>ve municpal a   | ses in invento | ory in Septem     | ber 2003 thar     | in Septembe    |                  |         |                 |               |
| E    | 4<br>-2%<br>17%                | There were | ases were in l<br>2% less case<br>ve criminal ca | s in backlog i | n September       | 2003 than in      | September 20   | 002.             |         |                 |               |
| F    | 46<br>100%                     | •          | al appeals wer<br>100% more c                    |                | •                 |                   | n September 2  | 2002.            |         |                 |               |
| G    | 51<br>1%                       |            | 51 cases in b<br>June 2003. T                    | •              |                   | • •               | ) average moi  | nthly filings in |         |                 |               |