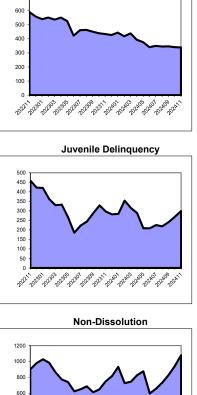

|             | Disso   | olution                     |     |            | Delino  | quency                      |     |            | Non-Dis | solution                    |     |
|-------------|---------|-----------------------------|-----|------------|---------|-----------------------------|-----|------------|---------|-----------------------------|-----|
| Clearance F | Percent | Backlog Per<br>Monthly Fili |     | Clearance  | Percent | Backlog Per<br>Monthly Fili |     | Clearance  | Percent | Backlog Per<br>Monthly Fili |     |
| Mercer      | 132.3%  | Middlesex                   | 26  | Bergen     | 128.9%  | Саре Мау                    | 0   | Hunterdon  | 109.1%  | Cape May                    | 6   |
| Hunterdon   | 114.7%  | Union                       | 39  | Gloucester | 121.9%  | Hunterdon                   | 0   | Salem      | 104.1%  | Gloucester                  | 9   |
| Somerset    | 109.9%  | Atlantic                    | 41  | Salem      | 118.2%  | Bergen                      | 20  | Atlantic   | 100.3%  | Cumberland                  | 13  |
| Salem       | 106.4%  | Mercer                      | 55  | Hudson     | 117.5%  | Monmouth                    | 30  | Gloucester | 99.5%   | Burlington                  | 14  |
| Cape May    | 105.3%  | Burlington                  | 66  | Cape May   | 116.9%  | Middlesex                   | 35  | Union      | 99.4%   | Middlesex                   | 14  |
| Hudson      | 103.4%  | Gloucester                  | 69  | Atlantic   | 111.4%  | Burlington                  | 35  | Hudson     | 98.8%   | Salem                       | 16  |
| Gloucester  | 102.9%  | Salem                       | 78  | Middlesex  | 104.2%  | Warren                      | 42  | Bergen     | 98.0%   | Atlantic                    | 19  |
| Union       | 98.9%   | Саре Мау                    | 79  | Ocean      | 103.1%  | Union                       | 45  | Passaic    | 97.4%   | Hunterdon                   | 25  |
| Essex       | 98.8%   | Cumberland                  | 89  | Passaic    | 96.8%   | Ocean                       | 47  | Cumberland | 97.3%   | Warren                      | 26  |
| Middlesex   | 98.7%   | Essex                       | 93  | Morris     | 94.5%   | Atlantic                    | 52  | Warren     | 97.0%   | Camden                      | 33  |
| Cumberland  | 95.7%   | Camden                      | 102 | Cumberland | 93.2%   | Salem                       | 58  | Burlington | 95.7%   | Sussex                      | 40  |
| Monmouth    | 95.6%   | Bergen                      | 106 | Warren     | 92.1%   | Gloucester                  | 64  | Cape May   | 94.9%   | Union                       | 40  |
| Morris      | 94.7%   | Ocean                       | 116 | Essex      | 92.0%   | Morris                      | 96  | Somerset   | 94.3%   | Somerset                    | 41  |
| Ocean       | 94.2%   | Monmouth                    | 120 | Camden     | 88.3%   | Camden                      | 100 | Middlesex  | 92.9%   | Mercer                      | 44  |
| Warren      | 93.8%   | Warren                      | 130 | Sussex     | 87.5%   | Passaic                     | 119 | Camden     | 92.5%   | Bergen                      | 44  |
| Camden      | 91.8%   | Hudson                      | 142 | Hunterdon  | 85.7%   | Hudson                      | 136 | Ocean      | 91.9%   | Ocean                       | 45  |
| Bergen      | 89.6%   | Sussex                      | 201 | Burlington | 82.0%   | Essex                       | 149 | Monmouth   | 91.0%   | Monmouth                    | 49  |
| Atlantic    | 88.9%   | Hunterdon                   | 204 | Mercer     | 80.6%   | Sussex                      | 173 | Mercer     | 89.7%   | Morris                      | 78  |
| Sussex      | 87.8%   | Somerset                    | 211 | Union      | 79.5%   | Mercer                      | 188 | Morris     | 89.2%   | Passaic                     | 100 |
| Burlington  | 87.0%   | Morris                      | 241 | Monmouth   | 77.4%   | Cumberland                  | 194 | Sussex     | 85.5%   | Hudson                      | 108 |
| Passaic     | 84.2%   | Passaic                     | 286 | Somerset   | 73.6%   | Somerset                    | 234 | Essex      | 82.9%   | Essex                       | 140 |
| State       | 97.0%   | State                       | 112 | State      | 95.8%   | State                       | 92  | State      | 94.1%   | State                       | 54  |

**Juvenile/Family Crisis Petitions** 

Backlog Per 100

| 1 100 |             |         | Buokiogi er h  | 00  |  |
|-------|-------------|---------|----------------|-----|--|
| lings | Clearance F | Percent | Monthly Filing | js  |  |
| 0     | Bergen      | 116.7%  | Atlantic       | 0   |  |
| 0     | Burlington  | 106.7%  | Bergen         | 0   |  |
| 0     | Atlantic    | 100.0%  | Camden         | 0   |  |
| 0     | Camden      | 100.0%  | Cape May       | 0   |  |
| 0     | Cape May    | 100.0%  | Cumberland     | 0   |  |
| 0     | Cumberland  | 100.0%  | Essex          | 0   |  |
| 0     | Essex       | 100.0%  | Mercer         | 0   |  |
| 0     | Mercer      | 100.0%  | Monmouth       | 0   |  |
| 0     | Monmouth    | 100.0%  | Morris         | 0   |  |
| 0     | Morris      | 100.0%  | Ocean          | 0   |  |
| 0     | Ocean       | 100.0%  | Passaic        | 0   |  |
| 0     | Salem       | 100.0%  | Salem          | 0   |  |
| 4     | Somerset    | 100.0%  | Somerset       | 0   |  |
| 7     | Warren      | 100.0%  | Burlington     | 35  |  |
| 12    | Hudson      | 75.0%   | Middlesex      | 52  |  |
| 25    | Passaic     | 66.7%   | Hudson         | 171 |  |
| 25    | Middlesex   | 62.5%   | Warren         | 171 |  |
| 52    | Gloucester  | 50.0%   | Sussex         | 185 |  |
| 92    | Sussex      | 42.9%   | Union          | 200 |  |
| 141   | Union       | 33.3%   | Gloucester     | 300 |  |
| 234   | Hunterdon   | 0.0%    | Hunterdon      | 400 |  |