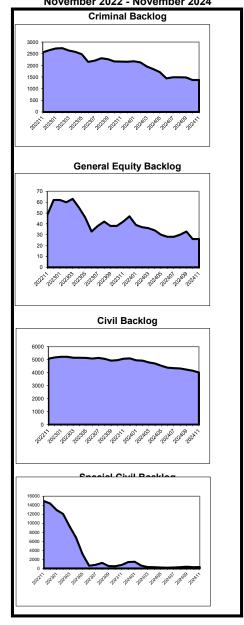

2

Note: Some of Atlantic's civil Multcounty Litigation (MCL) cases were transferred in November 2014 to Bergen and Middlesex: Atlantic to Bergen = 8,935 cases; Atlantic to Midddlesex = 4,070 cases.

**Civil Non Multicounty Litigation** 

**General Equity** 

Special Civil

Probate

|             |        | Backlog Per  | 100 |            |         | Backlog Per  | 100 |             |         | Backlog Per 1  | 00 |             |         | Backlog Per  | <sup>.</sup> 100 |
|-------------|--------|--------------|-----|------------|---------|--------------|-----|-------------|---------|----------------|----|-------------|---------|--------------|------------------|
| Clearance P | ercent | Monthly Fili | ngs | Clearance  | Percent | Monthly Fili | ngs | Clearance F | Percent | Monthly Filing | gs | Clearance F | Percent | Monthly Fili | ings             |
| Sussex      | 194.1% | Саре Мау     | 15  | Cumberland | 113.8%  | Camden       | 137 | Morris      | 99.2%   | Burlington     | 0  | Salem       | 123.8%  | Atlantic     | 0                |
| Salem       | 129.4% | Burlington   | 20  | Cape May   | 106.9%  | Burlington   | 140 | Sussex      | 98.2%   | Bergen         | 1  | Bergen      | 107.4%  | Cape May     | C                |
| Burlington  | 116.2% | Sussex       | 43  | Atlantic   | 105.5%  | Salem        | 148 | Camden      | 97.8%   | Camden         | 2  | Sussex      | 105.0%  | Burlington   | 3                |
| Nonmouth    | 112.9% | Atlantic     | 43  | Essex      | 105.4%  | Sussex       | 172 | Ocean       | 97.1%   | Sussex         | 2  | Union       | 102.1%  | Essex        | 4                |
| Essex       | 107.0% | Warren       | 44  | Somerset   | 104.1%  | Gloucester   | 180 | Gloucester  | 97.0%   | Morris         | 3  | Camden      | 100.0%  | Mercer       | 9                |
| Atlantic    | 103.4% | Camden       | 58  | Hunterdon  | 102.5%  | Monmouth     | 203 | Passaic     | 96.9%   | Salem          | 3  | Ocean       | 99.4%   | Sussex       | 11               |
| Jnion       | 101.3% | Union        | 58  | Bergen     | 98.6%   | Cumberland   | 215 | Burlington  | 96.7%   | Cumberland     | 4  | Somerset    | 99.0%   | Union        | 11               |
| Passaic     | 101.2% | Gloucester   | 64  | Monmouth   | 98.5%   | Morris       | 228 | Warren      | 96.6%   | Саре Мау       | 4  | Morris      | 98.2%   | Hudson       | 13               |
| Bergen      | 100.0% | Essex        | 67  | Middlesex  | 97.9%   | Union        | 234 | Atlantic    | 96.5%   | Ocean          | 5  | Passaic     | 97.2%   | Somerset     | 22               |
| Cumberland  | 100.0% | Bergen       | 75  | Passaic    | 96.6%   | Atlantic     | 241 | Bergen      | 96.2%   | Somerset       | 5  | Hudson      | 95.3%   | Ocean        | 23               |
| Gloucester  | 93.0%  | Cumberland   | 84  | Mercer     | 95.6%   | Cape May     | 243 | Cumberland  | 95.9%   | Monmouth       | 6  | Monmouth    | 93.0%   | Bergen       | 25               |
| Camden      | 91.9%  | Morris       | 86  | Sussex     | 95.5%   | Warren       | 248 | Hunterdon   | 95.6%   | Atlantic       | 6  | Burlington  | 92.4%   | Monmouth     | 26               |
| Dcean       | 91.7%  | Hunterdon    | 120 | Camden     | 95.4%   | Passaic      | 250 | Cape May    | 95.5%   | Essex          | 7  | Essex       | 92.2%   | Warren       | 31               |
| Hudson      | 91.2%  | Ocean        | 120 | Gloucester | 95.2%   | Bergen       | 253 | Salem       | 95.4%   | Gloucester     | 7  | Cumberland  | 91.3%   | Cumberland   | 31               |
| Aiddlesex   | 87.7%  | Hudson       | 127 | Hudson     | 94.4%   | Ocean        | 261 | Essex       | 94.9%   | Mercer         | 8  | Gloucester  | 89.4%   | Camden       | 34               |
| Varren      | 85.0%  | Somerset     | 134 | Morris     | 91.0%   | Hudson       | 264 | Monmouth    | 94.6%   | Warren         | 9  | Cape May    | 85.9%   | Morris       | 35               |
| Hunterdon   | 81.8%  | Monmouth     | 159 | Warren     | 90.2%   | Middlesex    | 293 | Union       | 94.6%   | Union          | 9  | Warren      | 84.4%   | Gloucester   | 38               |
| Norris      | 75.5%  | Salem        | 160 | Burlington | 88.3%   | Somerset     | 323 | Mercer      | 94.3%   | Hunterdon      | 11 | Hunterdon   | 81.3%   | Hunterdon    | 46               |
| Cape May    | 71.8%  | Passaic      | 165 | Ocean      | 87.7%   | Hunterdon    | 361 | Hudson      | 92.8%   | Middlesex      | 14 | Middlesex   | 77.3%   | Salem        | 50               |
| Somerset    | 63.8%  | Middlesex    | 187 | Union      | 85.3%   | Mercer       | 381 | Middlesex   | 92.5%   | Passaic        | 22 | Atlantic    | 75.0%   | Middlesex    | 54               |
| Mercer      | 52.1%  | Mercer       | 333 | Salem      | 84.7%   | Essex        | 501 | Somerset    | 92.1%   | Hudson         | 39 | Mercer      | 71.8%   | Passaic      | 107              |
| State       | 95.9%  | State        | 109 | State      | 96.9%   | State        | 280 | State       | 95.4%   | State          | 10 | State       | 93.5%   | State        | 26               |