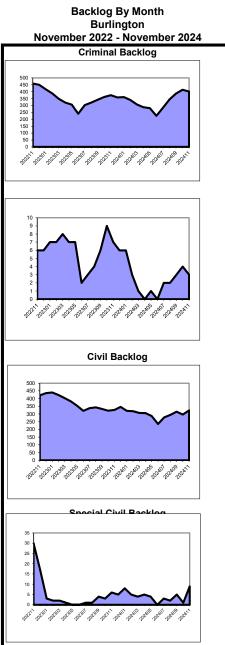

20%              | -32    | 92%                | 78<br>-11%        | 100%    | 0          | 0%      | 78<br>-11%   | (                      |
| Tenancy<br>percent change                        | 2,536<br>6%   | 2,354<br>1%              | -182   | 93%                | 713<br>12%        | 99%     | 7<br>133%  | 1%      | 720<br>13%   | 134%                   |
| Probate<br>percent change                        | 170<br>13%    | 157<br>-14%              | -13    | 92%                | 91<br>250%        | 99%     | 1<br>-75%  | 1%      | 92<br>207%   | 3<br>-80%              |
| Civil Division - Total<br>percent change         | 11,748<br>36% | 11,265<br><sup>39%</sup> | -483   | 96%                | 5,592<br>31%      | 94%     | 336<br>-2% | 6%      | 5,928<br>28% | 15<br>-28%             |



|                                                  |               |              | Clear  |         |                 | 24<br>24 | Dee           | log     | Active      | Backlog/100   |
|--------------------------------------------------|---------------|--------------|--------|---------|-----------------|----------|---------------|---------|-------------|---------------|
|                                                  | Added         | Resolved     | number | percent | Inver<br>number | percent  | Bac<br>number | percent | Pending     | Mthly Filings |
| Dissolution<br>percent change                    | 1,165<br>12%  | 1,014        | -151   | 87%     | 1,021<br>14%    | 88%      | 143<br>-17%   | 12%     | 1,164<br>9% | 66<br>-20%    |
| New percent change