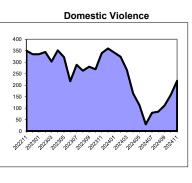

Domestic Violence

104.3%

103.4%

102.6%

100.2%

99.8%

98.9%

98.8%

Monmouth

Burlington

Essex

Hudson

State

Backlog Per 100

Monthly Filings

1