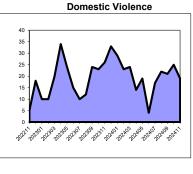

Domestic Violence

104.3%

103.4%

102.6%

100.2%

99.8%

98.9%

98.8%

98.5%

97.8%

97.5%

97.1%

96.7%

96.4%

96.0%

95.7%

94.0%

93.9%

93.7%

93.7%

93.6% 93.4%

97.1%

**Clearance Percent** 

Camden

Warren

Atlantic

Ocean

Union

Salem

Mercer

Sussex

Bergen

Hunterdon

Cumberland

Gloucester

Middlesex

Cape May

Somerset

Morris

Passaic

Monmouth

Burlington

Essex

Hudson

State

Backlog Per 100

Monthly Filings

1

5

5

7

10

11

13

17

17

18

20

21

21

24 25

25

37

41

42

44

171

35

Cumberland

Atlantic

Warren

Cape May