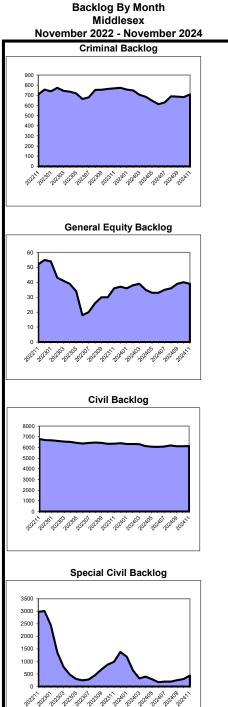

**General Equity** 

Special Civil

Probate

|             |        | Backlog Per  | 100 |            |         | Backlog Per  | 100 |             |         | Backlog Per 1  | 00 |             |         | Backlog Per  | <sup>.</sup> 100 |
|-------------|--------|--------------|-----|------------|---------|--------------|-----|-------------|---------|----------------|----|-------------|---------|--------------|------------------|
| Clearance P | ercent | Monthly Fili | ngs | Clearance  | Percent | Monthly Fili | ngs | Clearance F | Percent | Monthly Filing | gs | Clearance F | Percent | Monthly Fili | ings             |
| Sussex      | 194.1% | Саре Мау     | 15  | Cumberland | 113.8%  | Camden       | 137 | Morris      | 99.2%   | Burlington     | 0  | Salem       | 123.8%  | Atlantic     | 0                |
| Salem       | 129.4% | Burlington   | 20  | Cape May   | 106.9%  | Burlington   | 140 | Sussex      | 98.2%   | Bergen         | 1  | Bergen      | 107.4%  | Cape May     | C                |
| Burlington  | 116.2% | Sussex       | 43  | Atlantic   | 105.5%  | Salem        | 148 | Camden      | 97.8%   | Camden         | 2  | Sussex      | 105.0%  | Burlington   | 3                |
| Nonmouth    | 112.9% | Atlantic     | 43  | Essex      | 105.4%  | Sussex       | 172 | Ocean       | 97.1%   | Sussex         | 2  | Union       | 102.1%  | Essex        | 4                |
| Essex       | 107.0% | Warren       | 44  | Somerset   | 104.1%  | Gloucester   | 180 | Gloucester  | 97.0%   | Morris         | 3  | Camden      | 100.0%  | Mercer       | 9                |
| Atlantic    | 103.4% | Camden       | 58  | Hunterdon  | 102.5%  | Monmouth     | 203 | Passaic     | 96.9%   | Salem          | 3  | Ocean       | 99.4%   | Sussex       | 11               |
| Jnion       | 101.3% | Union        | 58  | Bergen     | 98.6%   | Cumberland   | 215 | Burlington  | 96.7%   | Cumberland     | 4  | Somerset    | 99.0%   | Union        | 11               |
| Passaic     | 101.2% | Gloucester   | 64  | Monmouth   | 98.5%   | Morris       | 228 | Warren      | 96.6%   | Саре Мау       | 4  | Morris      | 98.2%   | Hudson       | 13               |
| Bergen      | 100.0% | Essex        | 67  | Middlesex  | 97.9%   | Union        | 234 | Atlantic    | 96.5%   | Ocean          | 5  | Passaic     | 97.2%   | Somerset     | 22               |
| Cumberland  | 100.0% | Bergen       | 75  | Passaic    | 96.6%   | Atlantic     | 241 | Bergen      | 96.2%   | Somerset       | 5  | Hudson      | 95.3%   | Ocean        | 23               |
| Gloucester  | 93.0%  | Cumberland   | 84  | Mercer     | 95.6%   | Cape May     | 243 | Cumberland  | 95.9%   | Monmouth       | 6  | Monmouth    | 93.0%   | Bergen       | 25               |
| Camden      | 91.9%  | Morris       | 86  | Sussex     | 95.5%   | Warren       | 248 | Hunterdon   | 95.6%   | Atlantic       | 6  | Burlington  | 92.4%   | Monmouth     | 26               |
| Dcean       | 91.7%  | Hunterdon    | 120 | Camden     | 95.4%   | Passaic      | 250 | Cape May    | 95.5%   | Essex          | 7  | Essex       | 92.2%   | Warren       | 31               |
| Hudson      | 91.2%  | Ocean        | 120 | Gloucester | 95.2%   | Bergen       | 253 | Salem       | 95.4%   | Gloucester     | 7  | Cumberland  | 91.3%   | Cumberland   | 31               |
| Aiddlesex   | 87.7%  | Hudson       | 127 | Hudson     | 94.4%   | Ocean        | 261 | Essex       | 94.9%   | Mercer         | 8  | Gloucester  | 89.4%   | Camden       | 34               |
| Varren      | 85.0%  | Somerset     | 134 | Morris     | 91.0%   | Hudson       | 264 | Monmouth    | 94.6%   | Warren         | 9  | Cape May    | 85.9%   | Morris       | 35               |
| Hunterdon   | 81.8%  | Monmouth     | 159 | Warren     | 90.2%   | Middlesex    | 293 | Union       | 94.6%   | Union          | 9  | Warren      | 84.4%   | Gloucester   | 38               |
| Norris      | 75.5%  | Salem        | 160 | Burlington | 88.3%   | Somerset     | 323 | Mercer      | 94.3%   | Hunterdon      | 11 | Hunterdon   | 81.3%   | Hunterdon    | 46               |
| Cape May    | 71.8%  | Passaic      | 165 | Ocean      | 87.7%   | Hunterdon    | 361 | Hudson      | 92.8%   | Middlesex      | 14 | Middlesex   | 77.3%   | Salem        | 50               |
| Somerset    | 63.8%  | Middlesex    | 187 | Union      | 85.3%   | Mercer       | 381 | Middlesex   | 92.5%   | Passaic        | 22 | Atlantic    | 75.0%   | Middlesex    | 54               |
| Mercer      | 52.1%  | Mercer       | 333 | Salem      | 84.7%   | Essex        | 501 | Somerset    | 92.1%   | Hudson         | 39 | Mercer      | 71.8%   | Passaic      | 107              |
| State       | 95.9%  | State        | 109 | State      | 96.9%   | State        | 280 | State       | 95.4%   | State          | 10 | State       | 93.5%   | State        | 26               |