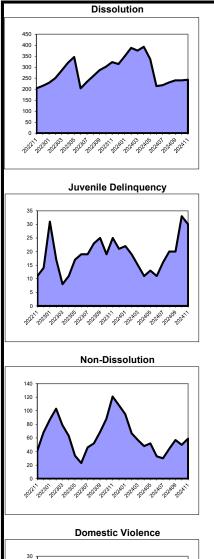

|             | Disso   | olution                     |     |            | Delino  | quency                      |     |            | Non-Dis | solution                    |     |
|-------------|---------|-----------------------------|-----|------------|---------|-----------------------------|-----|------------|---------|-----------------------------|-----|
| Clearance F | Percent | Backlog Per<br>Monthly Fili |     | Clearance  | Percent | Backlog Per<br>Monthly Fili |     | Clearance  | Percent | Backlog Per<br>Monthly Fili |     |
| Mercer      | 132.3%  | Middlesex                   | 26  | Bergen     | 128.9%  | Саре Мау                    | 0   | Hunterdon  | 109.1%  | Cape May                    | 6   |
| Hunterdon   | 114.7%  | Union                       | 39  | Gloucester | 121.9%  | Hunterdon                   | 0   | Salem      | 104.1%  | Gloucester                  | 9   |
| Somerset    | 109.9%  | Atlantic                    | 41  | Salem      | 118.2%  | Bergen                      | 20  | Atlantic   | 100.3%  | Cumberland                  | 13  |
| Salem       | 106.4%  | Mercer                      | 55  | Hudson     | 117.5%  | Monmouth                    | 30  | Gloucester | 99.5%   | Burlington                  | 14  |
| Cape May    | 105.3%  | Burlington                  | 66  | Cape May   | 116.9%  | Middlesex                   | 35  | Union      | 99.4%   | Middlesex                   | 14  |
| Hudson      | 103.4%  | Gloucester                  | 69  | Atlantic   | 111.4%  | Burlington                  | 35  | Hudson     | 98.8%   | Salem                       | 16  |
| Gloucester  | 102.9%  | Salem                       | 78  | Middlesex  | 104.2%  | Warren                      | 42  | Bergen     | 98.0%   | Atlantic                    | 19  |
| Union       | 98.9%   | Саре Мау                    | 79  | Ocean      | 103.1%  | Union                       | 45  | Passaic    | 97.4%   | Hunterdon                   | 25  |
| Essex       | 98.8%   | Cumberland                  | 89  | Passaic    | 96.8%   | Ocean                       | 47  | Cumberland | 97.3%   | Warren                      | 26  |
| Middlesex   | 98.7%   | Essex                       | 93  | Morris     | 94.5%   | Atlantic                    | 52  | Warren     | 97.0%   | Camden                      | 33  |
| Cumberland  | 95.7%   | Camden                      | 102 | Cumberland | 93.2%   | Salem                       | 58  | Burlington | 95.7%   | Sussex                      | 40  |
| Monmouth    | 95.6%   | Bergen                      | 106 | Warren     | 92.1%   | Gloucester                  | 64  | Cape May   | 94.9%   | Union                       | 40  |
| Morris      | 94.7%   | Ocean                       | 116 | Essex      | 92.0%   | Morris                      | 96  | Somerset   | 94.3%   | Somerset                    | 41  |
| Ocean       | 94.2%   | Monmouth                    | 120 | Camden     | 88.3%   | Camden                      | 100 | Middlesex  | 92.9%   | Mercer                      | 44  |
| Warren      | 93.8%   | Warren                      | 130 | Sussex     | 87.5%   | Passaic                     | 119 | Camden     | 92.5%   | Bergen                      | 44  |
| Camden      | 91.8%   | Hudson                      | 142 | Hunterdon  | 85.7%   | Hudson                      | 136 | Ocean      | 91.9%   | Ocean                       | 45  |
| Bergen      | 89.6%   | Sussex                      | 201 | Burlington | 82.0%   | Essex                       | 149 | Monmouth   | 91.0%   | Monmouth                    | 49  |
| Atlantic    | 88.9%   | Hunterdon                   | 204 | Mercer     | 80.6%   | Sussex                      | 173 | Mercer     | 89.7%   | Morris                      | 78  |
| Sussex      | 87.8%   | Somerset                    | 211 | Union      | 79.5%   | Mercer                      | 188 | Morris     | 89.2%   | Passaic                     | 100 |
| Burlington  | 87.0%   | Morris                      | 241 | Monmouth   | 77.4%   | Cumberland                  | 194 | Sussex     | 85.5%   | Hudson                      | 108 |
| Passaic     | 84.2%   | Passaic                     | 286 | Somerset   | 73.6%   | Somerset                    | 234 | Essex      | 82.9%   | Essex                       | 140 |
| State       | 97.0%   | State                       | 112 | State      | 95.8%   | State                       | 92  | State      | 94.1%   | State                       | 54  |