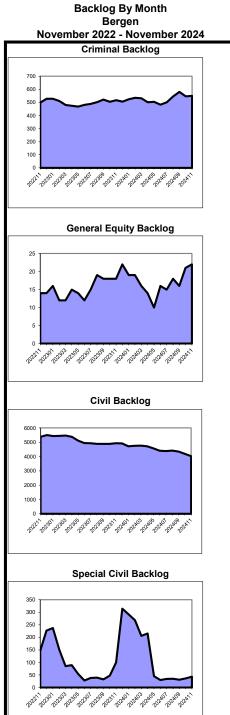

|                                                  |                         |                         |               | Caseload<br>Atlai | ntic                |         |                    |         |                     |                     |
|--------------------------------------------------|-------------------------|-------------------------|---------------|-------------------|---------------------|---------|--------------------|---------|---------------------|---------------------|
|                                                  |                         |                         | July<br>Clear |                   | vember 202<br>Inver |         | Bacl               | log     | Active              | Backlog/100         |
|                                                  | Added                   | Resolved                |               | percent           | number              | percent | number             | percent |                     | Mthly Filing        |
| Criminal<br>percent change                       | 1,841<br>8%             | 1,675<br>43%            | -166          | 91%               | 1,066<br>9%         | 42%     | 1,467<br>14%       | 58%     | 2,533<br>12%        | 392                 |
| Municipal Appeals<br>percent change              | 5<br>-55%               | 4<br>-56%               | -1            | 80%               | 2<br>-50%           | 20%     | 8<br>14%           | 80%     | 10<br>-9%           |                     |
| Post-Convict. Relief<br>percent change           | 12<br>33%               | 6<br>-14%               | -6            | 50%               | 21<br>11%           | 91%     | 2<br>-60%          | 9%      | 23<br>-4%           |                     |
| Criminal Division - Total<br>percent change      | 1,858<br>8%             | 1,685<br>42%            | -173          | 91%               | 1,089<br>9%         | 42%     | 1,477<br>14%       | 58%     | <b>2,566</b><br>12% |                     |
| General Equity - Total<br>percent change         | 58<br>-9%               | 60<br>13%               | 2             | 103%              | 57<br>-8%           | 92%     | 5<br>150%          | 8%      | 62<br>-3%           |                     |
| Contested Foreclosure<br>percent change          | 26<br>-4%               | 17<br>6%                | -9            | 65%               | 22<br>-24%          | 96%     | 1                  | 4%      | 23<br>-21%          |                     |
| Equity (excluding foreclosure)<br>percent change | 32<br>-14%              | 43<br>16%               | 11            | 134%              | 35<br>6%            | 90%     | 4<br>100%          | 10%     | 39<br>11%           |                     |
| Civil - Total<br>percent change                  | 1,082<br>-44%           | 1,115<br>12%            | 33            | 103%              | 3,207<br>-23%       | 36%     | 5,795<br>17%       | 64%     | 9,002<br>-1%        |                     |
| Civil Track 1<br>percent change                  | 289<br>17%              | 294<br>44%              | 5             | 102%              | 286<br>0%           | 88%     | 38<br>-28%         | 12%     | 324<br>-5%          |                     |
| Civil Track 2<br>percent change                  | 583<br>-8%              | 619<br>-3%              | 36            | 106%              | 1,300<br>-8%        | 78%     | 358<br>-5%         | 22%     | 1,658<br>-8%        |                     |
| Civil Track 3<br>percent change                  | 81<br>-6%               | 91<br>14%               | 10            | 112%              | 239<br>9%           | 78%     | 67<br>-35%         | 22%     | 306<br>-5%          |                     |
| Clvil Track 4<br>percent change                  | 129<br>-87%             | 111<br>44%              | -18           | 86%               | 1,382<br>-38%       | 21%     | 5,332<br>20%       | 79%     | 6,714<br>1%         |                     |
| Special Civil - Total<br>percent change          | 7,589<br><sub>50%</sub> | 7,322<br><sub>52%</sub> | -267          | 96%               | 2,238<br>41%        | 97%     | 77<br>-61%         | 3%      | 2,315<br>30%        |                     |
| Special Civil - Auto<br>percent change           | 28<br>40%               | 28<br>40%               | 0             | 100%              | 11<br>57%           | 100%    | 0<br>-100%         | 0%      | 11<br>22%           |                     |
| Special Civil - Contract<br>percent change       | 5,527<br>82%            | 5,503<br>101%           | -24           | 100%              | 1,626<br>67%        | 99%     | 19<br>-46%         | 1%      | 1,645<br>63%        |                     |
| Special Civil - Other<br>percent change          | 59<br>-18%              | 74<br>9%                | 15            | 125%              | 22<br>-33%          | 88%     | 3<br>200%          | 12%     | 25<br>-26%          |                     |
| Special Clvil - Small Claims<br>percent change   | 253<br>-15%             | 242<br>-24%             | -11           | 96%               | 56<br>87%           | 97%     | 2<br>-67%          | 3%      | 58<br>61%           |                     |
| Special Civil - Tenancy<br>percent change        | 1,722<br>6%             | 1,475<br>-12%           | -247          | 86%               | 523<br>-4%          | 91%     | 53<br>-65%         | 9%      | 576<br>-17%         |                     |
| Probate<br>percent change                        | 128<br>60%              | 96<br>45%               | -32           | 75%               | 62<br>13%           | 100%    | 0                  | 0%      | 62<br>13%           |                     |
| Civil Division - Total<br>percent change         | 8,857<br>25%            | 8,593<br>45%            | -264          | 97%               | 5,564<br>-5%        | 49%     | 5,877<br>14%       | 51%     | 11,441<br>4%        |                     |
| Civil                                            |                         |                         |               |                   |                     |         |                    |         |                     | 1                   |
| Civil - Multicounty Lit.                         | 123<br>-87%             | 103<br>51%              | -20           | 84%               | 1,363<br>-38%       | 20%     | 5,323<br>20%       | 80%     | 6,686<br>1%         |                     |
| Civil - Non MCL<br>percent change                | 959<br>-1%              | 1,012<br>9%             | 53            | 106%              | 1,844<br>-5%        | 80%     | <b>472</b><br>-14% | 20%     | 2,316<br>-7%        | <b>24</b> 1<br>-12% |