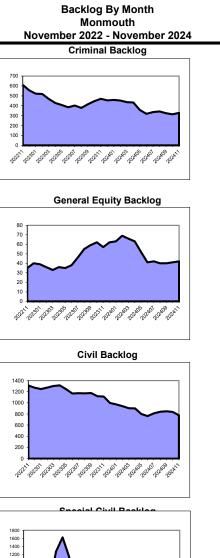

**General Equity** 

Special Civil

Probate

|             |        | Backlog Per  | 100 |            |         | Backlog Per  | 100 |             |         | Backlog Per 1  | 00 |             |         | Backlog Per  | <sup>.</sup> 100 |
|-------------|--------|--------------|-----|------------|---------|--------------|-----|-------------|---------|----------------|----|-------------|---------|--------------|------------------|
| Clearance P | ercent | Monthly Fili | ngs | Clearance  | Percent | Monthly Fili | ngs | Clearance F | Percent | Monthly Filing | gs | Clearance F | Percent | Monthly Fili | ings             |
| Sussex      | 194.1% | Саре Мау     | 15  | Cumberland | 113.8%  | Camden       | 137 | Morris      | 99.2%   | Burlington     | 0  | Salem       | 123.8%  | Atlantic     | 0                |
| Salem       | 129.4% | Burlington   | 20  | Cape May   | 106.9%  | Burlington   | 140 | Sussex      | 98.2%   | Bergen         | 1  | Bergen      | 107.4%  | Cape May     | C                |
| Burlington  | 116.2% | Sussex       | 43  | Atlantic   | 105.5%  | Salem        | 148 | Camden      | 97.8%   | Camden         | 2  | Sussex      | 105.0%  | Burlington   | 3                |
| Nonmouth    | 112.9% | Atlantic     | 43  | Essex      | 105.4%  | Sussex       | 172 | Ocean       | 97.1%   | Sussex         | 2  | Union       | 102.1%  | Essex        | 4                |
| Essex       | 107.0% | Warren       | 44  | Somerset   | 104.1%  | Gloucester   | 180 | Gloucester  | 97.0%   | Morris         | 3  | Camden      | 100.0%  | Mercer       | 9                |
| Atlantic    | 103.4% | Camden       | 58  | Hunterdon  | 102.5%  | Monmouth     | 203 | Passaic     | 96.9%   | Salem          | 3  | Ocean       | 99.4%   | Sussex       | 11               |
| Jnion       | 101.3% | Union        | 58  | Bergen     | 98.6%   | Cumberland   | 215 | Burlington  | 96.7%   | Cumberland     | 4  | Somerset    | 99.0%   | Union        | 11               |
| Passaic     | 101.2% | Gloucester   | 64  | Monmouth   | 98.5%   | Morris       | 228 | Warren      | 96.6%   | Саре Мау       | 4  | Morris      | 98.2%   | Hudson       | 13               |
| Bergen      | 100.0% | Essex        | 67  | Middlesex  | 97.9%   | Union        | 234 | Atlantic    | 96.5%   | Ocean          | 5  | Passaic     | 97.2%   | Somerset     | 22               |
| Cumberland  | 100.0% | Bergen       | 75  | Passaic    | 96.6%   | Atlantic     | 241 | Bergen      | 96.2%   | Somerset       | 5  | Hudson      | 95.3%   | Ocean        | 23               |
| Gloucester  | 93.0%  | Cumberland   | 84  | Mercer     | 95.6%   | Cape May     | 243 | Cumberland  | 95.9%   | Monmouth       | 6  | Monmouth    | 93.0%   | Bergen       | 25               |
| Camden      | 91.9%  | Morris       | 86  | Sussex     | 95.5%   | Warren       | 248 | Hunterdon   | 95.6%   | Atlantic       | 6  | Burlington  | 92.4%   | Monmouth     | 26               |
| Dcean       | 91.7%  | Hunterdon    | 120 | Camden     | 95.4%   | Passaic      | 250 | Cape May    | 95.5%   | Essex          | 7  | Essex       | 92.2%   | Warren       | 31               |
| Hudson      | 91.2%  | Ocean        | 120 | Gloucester | 95.2%   | Bergen       | 253 | Salem       | 95.4%   | Gloucester     | 7  | Cumberland  | 91.3%   | Cumberland   | 31               |
| Aiddlesex   | 87.7%  | Hudson       | 127 | Hudson     | 94.4%   | Ocean        | 261 | Essex       | 94.9%   | Mercer         | 8  | Gloucester  | 89.4%   | Camden       | 34               |
| Varren      | 85.0%  | Somerset     | 134 | Morris     | 91.0%   | Hudson       | 264 | Monmouth    | 94.6%   | Warren         | 9  | Cape May    | 85.9%   | Morris       | 35               |
| Hunterdon   | 81.8%  | Monmouth     | 159 | Warren     | 90.2%   | Middlesex    | 293 | Union       | 94.6%   | Union          | 9  | Warren      | 84.4%   | Gloucester   | 38               |
| Norris      | 75.5%  | Salem        | 160 | Burlington | 88.3%   | Somerset     | 323 | Mercer      | 94.3%   | Hunterdon      | 11 | Hunterdon   | 81.3%   | Hunterdon    | 46               |
| Cape May    | 71.8%  | Passaic      | 165 | Ocean      | 87.7%   | Hunterdon    | 361 | Hudson      | 92.8%   | Middlesex      | 14 | Middlesex   | 77.3%   | Salem        | 50               |
| Somerset    | 63.8%  | Middlesex    | 187 | Union      | 85.3%   | Mercer       | 381 | Middlesex   | 92.5%   | Passaic        | 22 | Atlantic    | 75.0%   | Middlesex    | 54               |
| Mercer      | 52.1%  | Mercer       | 333 | Salem      | 84.7%   | Essex        | 501 | Somerset    | 92.1%   | Hudson         | 39 | Mercer      | 71.8%   | Passaic      | 107              |
| State       | 95.9%  | State        | 109 | State      | 96.9%   | State        | 280 | State       | 95.4%   | State          | 10 | State       | 93.5%   | State        | 26               |