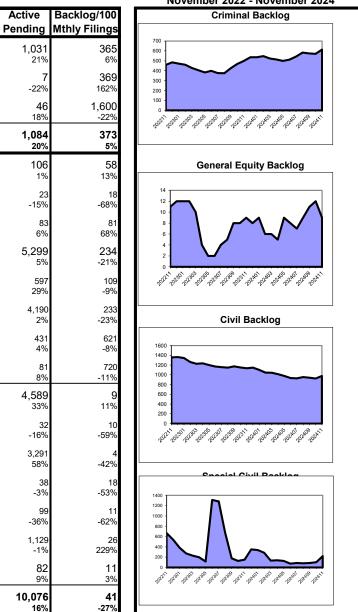

|                                                  |                         |                         |               | Caseload<br>Atlai | ntic                |         |                    |         |                     |                     |
|--------------------------------------------------|-------------------------|-------------------------|---------------|-------------------|---------------------|---------|--------------------|---------|---------------------|---------------------|
|                                                  |                         |                         | July<br>Clear |                   | vember 202<br>Inver |         | Bacl               | log     | Active              | Backlog/100         |
|                                                  | Added                   | Resolved                |               | percent           | number              | percent | number             | percent |                     | Mthly Filing        |
| Criminal<br>percent change                       | 1,841<br>8%             | 1,675<br>43%            | -166          | 91%               | 1,066<br>9%         | 42%     | 1,467<br>14%       | 58%     | 2,533<br>12%        | 392                 |
| Municipal Appeals<br>percent change              | 5<br>-55%               | 4<br>-56%               | -1            | 80%               | 2<br>-50%           | 20%     | 8<br>14%           | 80%     | 10<br>-9%           |                     |
| Post-Convict. Relief<br>percent change           | 12<br>33%               | 6<br>-14%               | -6            | 50%               | 21<br>11%           | 91%     | 2<br>-60%          | 9%      | 23<br>-4%           |                     |
| Criminal Division - Total<br>percent change      | 1,858<br>8%             | 1,685<br>42%            | -173          | 91%               | 1,089<br>9%         | 42%     | 1,477<br>14%       | 58%     | <b>2,566</b><br>12% |                     |
| General Equity - Total<br>percent change         | 58<br>-9%               | 60<br>13%               | 2             | 103%              | 57<br>-8%           | 92%     | 5<br>150%          | 8%      | 62<br>-3%           |                     |
| Contested Foreclosure<br>percent change          | 26<br>-4%               | 17<br>6%                | -9            | 65%               | 22<br>-24%          | 96%     | 1                  | 4%      | 23<br>-21%          |                     |
| Equity (excluding foreclosure)<br>percent change | 32<br>-14%              | 43<br>16%               | 11            | 134%              | 35<br>6%            | 90%     | 4<br>100%          | 10%     | 39<br>11%           |                     |
| Civil - Total<br>percent change                  | 1,082<br>-44%           | 1,115<br>12%            | 33            | 103%              | 3,207<br>-23%       | 36%     | 5,795<br>17%       | 64%     | 9,002<br>-1%        |                     |
| Civil Track 1<br>percent change                  | 289<br>17%              | 294<br>44%              | 5             | 102%              | 286<br>0%           | 88%     | 38<br>-28%         | 12%     | 324<br>-5%          |                     |
| Civil Track 2<br>percent change                  | 583<br>-8%              | 619<br>-3%              | 36            | 106%              | 1,300<br>-8%        | 78%     | 358<br>-5%         | 22%     | 1,658<br>-8%        |                     |
| Civil Track 3<br>percent change                  | 81<br>-6%               | 91<br>14%               | 10            | 112%              | 239<br>9%           | 78%     | 67<br>-35%         | 22%     | 306<br>-5%          |                     |
| Clvil Track 4<br>percent change                  | 129<br>-87%             | 111<br>44%              | -18           | 86%               | 1,382<br>-38%       | 21%     | 5,332<br>20%       | 79%     | 6,714<br>1%         |                     |
| Special Civil - Total<br>percent change          | 7,589<br><sub>50%</sub> | 7,322<br><sub>52%</sub> | -267          | 96%               | 2,238<br>41%        | 97%     | 77<br>-61%         | 3%      | 2,315<br>30%        |                     |
| Special Civil - Auto<br>percent change           | 28<br>40%               | 28<br>40%               | 0             | 100%              | 11<br>57%           | 100%    | 0<br>-100%         | 0%      | 11<br>22%           |                     |
| Special Civil - Contract<br>percent change       | 5,527<br>82%            | 5,503<br>101%           | -24           | 100%              | 1,626<br>67%        | 99%     | 19<br>-46%         | 1%      | 1,645<br>63%        |                     |
| Special Civil - Other<br>percent change          | 59<br>-18%              | 74<br>9%                | 15            | 125%              | 22<br>-33%          | 88%     | 3<br>200%          | 12%     | 25<br>-26%          |                     |
| Special Clvil - Small Claims<br>percent change   | 253<br>-15%             | 242<br>-24%             | -11           | 96%               | 56<br>87%           | 97%     | 2<br>-67%          | 3%      | 58<br>61%           |                     |
| Special Civil - Tenancy<br>percent change        | 1,722<br>6%             | 1,475<br>-12%           | -247          | 86%               | 523<br>-4%          | 91%     | 53<br>-65%         | 9%      | 576<br>-17%         |                     |
| Probate<br>percent change                        | 128<br>60%              | 96<br>45%               | -32           | 75%               | 62<br>13%           | 100%    | 0                  | 0%      | 62<br>13%           |                     |
| Civil Division - Total<br>percent change         | 8,857<br>25%            | 8,593<br>45%            | -264          | 97%               | 5,564<br>-5%        | 49%     | 5,877<br>14%       | 51%     | 11,441<br>4%        |                     |
| Civil                                            |                         |                         |               |                   |                     |         |                    |         |                     | 1                   |
| Civil - Multicounty Lit.                         | 123<br>-87%             | 103<br>51%              | -20           | 84%               | 1,363<br>-38%       | 20%     | 5,323<br>20%       | 80%     | 6,686<br>1%         |                     |
| Civil - Non MCL<br>percent change                | 959<br>-1%              | 1,012<br>9%             | 53            | 106%              | 1,844<br>-5%        | 80%     | <b>472</b><br>-14% | 20%     | 2,316<br>-7%        | <b>24</b> 1<br>-12% |