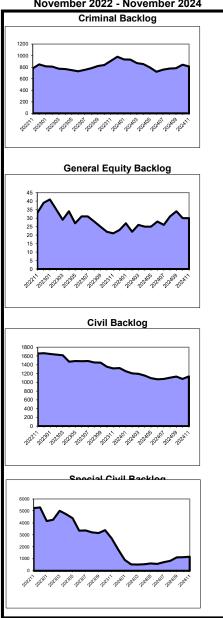

### Combined Trial Courts (Non MCL) 7 6

### Criminal

**Municipal Appeals** 

### **Post-Conviction Relief**

Backlog Per 100

Monthly Filings

0

0

86

100

200

2

Note: Some of Atlantic's civil Multcounty Litigation (MCL) cases were transferred in November 2014 to Bergen and Middlesex: Atlantic to Bergen = 8,935 cases; Atlantic to Midddlesex = 4,070 cases.

**Civil Non Multicounty Litigation** 

**General Equity** 

Special Civil

Probate

|             |        | Backlog Per  | 100 |            |         | Backlog Per  | 100 |             |         | Backlog Per 1  | 00 |             |         | Backlog Per  | <sup>.</sup> 100 |
|-------------|--------|--------------|-----|------------|---------|--------------|-----|-------------|---------|----------------|----|-------------|---------|--------------|------------------|
| Clearance P | ercent | Monthly Fili | ngs | Clearance  | Percent | Monthly Fili | ngs | Clearance F | Percent | Monthly Filing | gs | Clearance F | Percent | Monthly Fili | ings             |
| Sussex      | 194.1% | Саре Мау     | 15  | Cumberland | 113.8%  | Camden       | 137 | Morris      | 99.2%   | Burlington     | 0  | Salem       | 123.8%  | Atlantic     | 0                |
| Salem       | 129.4% | Burlington   | 20  | Cape May   | 106.9%  | Burlington   | 140 | Sussex      | 98.2%   | Bergen         | 1  | Bergen      | 107.4%  | Cape May     | C                |
| Burlington  | 116.2% | Sussex       | 43  | Atlantic   | 105.5%  | Salem        | 148 | Camden      | 97.8%   | Camden         | 2  | Sussex      | 105.0%  | Burlington   | 3                |
| Nonmouth    | 112.9% | Atlantic     | 43  | Essex      | 105.4%  | Sussex       | 172 | Ocean       | 97.1%   | Sussex         | 2  | Union       | 102.1%  | Essex        | 4                |
| Essex       | 107.0% | Warren       | 44  | Somerset   | 104.1%  | Gloucester   | 180 | Gloucester  | 97.0%   | Morris         | 3  | Camden      | 100.0%  | Mercer       | 9                |
| Atlantic    | 103.4% | Camden       | 58  | Hunterdon  | 102.5%  | Monmouth     | 203 | Passaic     | 96.9%   | Salem          | 3  | Ocean       | 99.4%   | Sussex       | 11               |
| Jnion       | 101.3% | Union        | 58  | Bergen     | 98.6%   | Cumberland   | 215 | Burlington  | 96.7%   | Cumberland     | 4  | Somerset    | 99.0%   | Union        | 11               |
| Passaic     | 101.2% | Gloucester   | 64  | Monmouth   | 98.5%   | Morris       | 228 | Warren      | 96.6%   | Саре Мау       | 4  | Morris      | 98.2%   | Hudson       | 13               |
| Bergen      | 100.0% | Essex        | 67  | Middlesex  | 97.9%   | Union        | 234 | Atlantic    | 96.5%   | Ocean          | 5  | Passaic     | 97.2%   | Somerset     | 22               |
| Cumberland  | 100.0% | Bergen       | 75  | Passaic    | 96.6%   | Atlantic     | 241 | Bergen      | 96.2%   | Somerset       | 5  | Hudson      | 95.3%   | Ocean        | 23               |
| Gloucester  | 93.0%  | Cumberland   | 84  | Mercer     | 95.6%   | Cape May     | 243 | Cumberland  | 95.9%   | Monmouth       | 6  | Monmouth    | 93.0%   | Bergen       | 25               |
| Camden      | 91.9%  | Morris       | 86  | Sussex     | 95.5%   | Warren       | 248 | Hunterdon   | 95.6%   | Atlantic       | 6  | Burlington  | 92.4%   | Monmouth     | 26               |
| Dcean       | 91.7%  | Hunterdon    | 120 | Camden     | 95.4%   | Passaic      | 250 | Cape May    | 95.5%   | Essex          | 7  | Essex       | 92.2%   | Warren       | 31               |
| Hudson      | 91.2%  | Ocean        | 120 | Gloucester | 95.2%   | Bergen       | 253 | Salem       | 95.4%   | Gloucester     | 7  | Cumberland  | 91.3%   | Cumberland   | 31               |
| Aiddlesex   | 87.7%  | Hudson       | 127 | Hudson     | 94.4%   | Ocean        | 261 | Essex       | 94.9%   | Mercer         | 8  | Gloucester  | 89.4%   | Camden       | 34               |
| Varren      | 85.0%  | Somerset     | 134 | Morris     | 91.0%   | Hudson       | 264 | Monmouth    | 94.6%   | Warren         | 9  | Cape May    | 85.9%   | Morris       | 35               |
| Hunterdon   | 81.8%  | Monmouth     | 159 | Warren     | 90.2%   | Middlesex    | 293 | Union       | 94.6%   | Union          | 9  | Warren      | 84.4%   | Gloucester   | 38               |
| Norris      | 75.5%  | Salem        | 160 | Burlington | 88.3%   | Somerset     | 323 | Mercer      | 94.3%   | Hunterdon      | 11 | Hunterdon   | 81.3%   | Hunterdon    | 46               |
| Cape May    | 71.8%  | Passaic      | 165 | Ocean      | 87.7%   | Hunterdon    | 361 | Hudson      | 92.8%   | Middlesex      | 14 | Middlesex   | 77.3%   | Salem        | 50               |
| Somerset    | 63.8%  | Middlesex    | 187 | Union      | 85.3%   | Mercer       | 381 | Middlesex   | 92.5%   | Passaic        | 22 | Atlantic    | 75.0%   | Middlesex    | 54               |
| Mercer      | 52.1%  | Mercer       | 333 | Salem      | 84.7%   | Essex        | 501 | Somerset    | 92.1%   | Hudson         | 39 | Mercer      | 71.8%   | Passaic      | 107              |
| State       | 95.9%  | State        | 109 | State      | 96.9%   | State        | 280 | State       | 95.4%   | State          | 10 | State       | 93.5%   | State        | 26               |