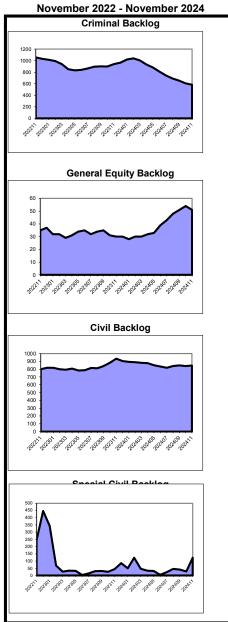

Mercer

Atlantic

Ocean

Hunterdon

Burlington

Middlesex

Somerset

Cape May

Essex

Hudson

Bergen

Salem

Warren

Morris

Camden

Passaic

Union

Cumberland

Gloucester

Sussex

State

Monmouth

|                    |                |            | Backlog Per        | 100       |  |  |
|--------------------|----------------|------------|--------------------|-----------|--|--|
| Clearance I        | Percent        |            | Monthly Filin      | igs       |  |  |
| Salem              | 100.1%         |            | Burlington         | 31        |  |  |
| Hunterdon          | 98.7%          |            | Cumberland         | 46        |  |  |
| Sussex             | 98.6%          |            | Camden             | 48        |  |  |
| Gloucester         | 97.5%          |            | Warren             | 50        |  |  |
| Camden             | 97.3%          |            | Sussex             | 51        |  |  |
| Cumberland         | 97.3%          |            | Ocean              | 52        |  |  |
| Atlantic           | 97.2%          |            | Monmouth           | 53        |  |  |
| Morris             | 96.9%          |            | Union              | 56        |  |  |
| Passaic            | 96.6%          |            | Саре Мау           | 56        |  |  |
| Ocean              | 96.6%          |            | Bergen             | 60        |  |  |
| Warren             | 96.2%          |            | Morris             | 60        |  |  |
| Bergen             | 96.2%          |            | Middlesex          | 63        |  |  |
| Cape May           | 96.1%          |            | Gloucester         | 66        |  |  |
| Mercer             | 95.9%          |            | Somerset           | 69        |  |  |
| Essex              | 94.9%          |            | Salem              | 76        |  |  |
| Hudson             | 94.9%          |            | Mercer             | 78        |  |  |
| Monmouth           | 94.4%          |            | Atlantic           | 79        |  |  |
| Somerset           | 94.3%          |            | Hunterdon          | 83        |  |  |
| Union              | 93.9%          |            | Passaic            | 92        |  |  |
| Middlesex          | 93.7%          |            | Essex              | 95        |  |  |
| Burlington         | 93.6%          |            | Hudson             | 97        |  |  |
| State              | 95.6%          |            | State              | 68        |  |  |
| Including          | -              |            | Including M        | CL        |  |  |
| Atlantic           | 97.1%          |            | 260                |           |  |  |
| Bergen             | 97.7%          | % Bergen 1 |                    |           |  |  |
| Middlesex<br>State | 94.3%<br>95.8% |            | Middlesex<br>State | 141<br>87 |  |  |

|             |         | Backlog Per ? | 100 |             |         | Backlog Pe  | r 100 |            |         |
|-------------|---------|---------------|-----|-------------|---------|-------------|-------|------------|---------|
| Clearance F | Percent | Monthly Filin | gs  | Clearance F | Percent | Monthly Fil | ings  | Clearance  | Percent |
| Sussex      | 137.3%  | Morris        | 76  | Morris      | 333.3%  | Mercer      | 0     | Union      | 375.0%  |
| Salem       | 123.7%  | Ocean         | 181 | Gloucester  | 200.0%  | Middlesex   | 73    | Camden     | 300.0%  |
| Mercer      | 120.8%  | Hunterdon     | 188 | Union       | 175.0%  | Hudson      | 75    | Hudson     | 250.0%  |
| Passaic     | 110.6%  | Monmouth      | 207 | Hudson      | 166.7%  | Morris      | 75    | Cumberland | 150.0%  |
| Cumberland  | 107.6%  | Burlington    | 237 | Sussex      | 160.0%  | Monmouth    | 77    | Somerset   | 150.0%  |
| Ocean       | 106.4%  | Middlesex     | 260 | Bergen      | 155.6%  | Burlington  | 92    | Bergen     | 127.3%  |
| Camden      | 103.7%  | Саре Мау      | 282 | Camden      | 150.0%  | Gloucester  | 109   | Essex      | 125.0%  |
| Warren      | 100.9%  | Somerset      | 285 | Passaic     | 140.0%  | Camden      | 150   | Gloucester | 100.0%  |
| Morris      | 100.5%  | Warren        | 302 | Essex       | 133.3%  | Cape May    | 150   | Hunterdon  | 100.0%  |
| Monmouth    | 98.5%   | Bergen        | 352 | Burlington  | 116.7%  | Hunterdon   | 150   | Sussex     | 100.0%  |
| Essex       | 98.5%   | Union         | 365 | Mercer      | 116.7%  | Bergen      | 200   | Warren     | 100.0%  |
| Hunterdon   | 95.1%   | Hudson        | 379 | Cape May    | 100.0%  | Essex       | 282   | Middlesex  | 81.3%   |
| Hudson      | 92.7%   | Sussex        | 390 | Cumberland  | 100.0%  | Ocean       | 300   | Cape May   | 80.0%   |
| Middlesex   | 91.6%   | Atlantic      | 391 | Hunterdon   | 100.0%  | Sussex      | 313   | Mercer     | 66.7%   |
| Atlantic    | 91.0%   | Camden        | 401 | Monmouth    | 100.0%  | Union       | 369   | Morris     | 66.7%   |
| Cape May    | 90.3%   | Mercer        | 422 | Middlesex   | 84.6%   | Cumberland  | 400   | Passaic    | 66.7%   |
| Somerset    | 88.5%   | Cumberland    | 424 | Ocean       | 83.3%   | Passaic     | 533   | Burlington | 62.5%   |
| Bergen      | 80.9%   | Essex         | 451 | Atlantic    | 80.0%   | Somerset    | 600   | Monmouth   | 54.5%   |
| Gloucester  | 78.8%   | Passaic       | 538 | Somerset    | 62.5%   | Atlantic    | 960   | Atlantic   | 50.0%   |
| Burlington  | 78.0%   | Gloucester    | 776 | Salem       | 50.0%   | Salem       | 960   | Salem      | 50.0%   |
| Union       | 76.1%   | Salem         | 808 | Warren      | 0.0%    | Warren      | 1,200 | Ocean      | 40.0%   |
| State       | 96.0%   | State         | 363 | State       | 119.1%  | State       | 254   | State      | 108.6%  |

2

Note: Some of Atlantic's civil Multcounty Litigation (MCL) cases were transferred in November 2014 to Bergen and Middlesex: Atlantic to Bergen = 8,935 cases; Atlantic to Midddlesex = 4,070 cases.

**Civil Non Multicounty Litigation** 

**General Equity** 

Special Civil

Probate

|             |        | Backlog Per  | 100 |            |         | Backlog Per  | 100 |             |         | Backlog Per 1  | 00 |             |         | Backlog Per  | <sup>.</sup> 100 |
|-------------|--------|--------------|-----|------------|---------|--------------|-----|-------------|---------|----------------|----|-------------|---------|--------------|------------------|
| Clearance P | ercent | Monthly Fili | ngs | Clearance  | Percent | Monthly Fili | ngs | Clearance F | Percent | Monthly Filing | gs | Clearance F | Percent | Monthly Fili | ings             |
| Sussex      | 194.1% | Саре Мау     | 15  | Cumberland | 113.8%  | Camden       | 137 | Morris      | 99.2%   | Burlington     | 0  | Salem       | 123.8%  | Atlantic     | 0                |
| Salem       | 129.4% | Burlington   | 20  | Cape May   | 106.9%  | Burlington   | 140 | Sussex      | 98.2%   | Bergen         | 1  | Bergen      | 107.4%  | Cape May     | C                |
| Burlington  | 116.2% | Sussex       | 43  | Atlantic   | 105.5%  | Salem        | 148 | Camden      | 97.8%   | Camden         | 2  | Sussex      | 105.0%  | Burlington   | 3                |
| Nonmouth    | 112.9% | Atlantic     | 43  | Essex      | 105.4%  | Sussex       | 172 | Ocean       | 97.1%   | Sussex         | 2  | Union       | 102.1%  | Essex        | 4                |
| Essex       | 107.0% | Warren       | 44  | Somerset   | 104.1%  | Gloucester   | 180 | Gloucester  | 97.0%   | Morris         | 3  | Camden      | 100.0%  | Mercer       | 9                |
| Atlantic    | 103.4% | Camden       | 58  | Hunterdon  | 102.5%  | Monmouth     | 203 | Passaic     | 96.9%   | Salem          | 3  | Ocean       | 99.4%   | Sussex       | 11               |
| Jnion       | 101.3% | Union        | 58  | Bergen     | 98.6%   | Cumberland   | 215 | Burlington  | 96.7%   | Cumberland     | 4  | Somerset    | 99.0%   | Union        | 11               |
| Passaic     | 101.2% | Gloucester   | 64  | Monmouth   | 98.5%   | Morris       | 228 | Warren      | 96.6%   | Саре Мау       | 4  | Morris      | 98.2%   | Hudson       | 13               |
| Bergen      | 100.0% | Essex        | 67  | Middlesex  | 97.9%   | Union        | 234 | Atlantic    | 96.5%   | Ocean          | 5  | Passaic     | 97.2%   | Somerset     | 22               |
| Cumberland  | 100.0% | Bergen       | 75  | Passaic    | 96.6%   | Atlantic     | 241 | Bergen      | 96.2%   | Somerset       | 5  | Hudson      | 95.3%   | Ocean        | 23               |
| Gloucester  | 93.0%  | Cumberland   | 84  | Mercer     | 95.6%   | Cape May     | 243 | Cumberland  | 95.9%   | Monmouth       | 6  | Monmouth    | 93.0%   | Bergen       | 25               |
| Camden      | 91.9%  | Morris       | 86  | Sussex     | 95.5%   | Warren       | 248 | Hunterdon   | 95.6%   | Atlantic       | 6  | Burlington  | 92.4%   | Monmouth     | 26               |
| Dcean       | 91.7%  | Hunterdon    | 120 | Camden     | 95.4%   | Passaic      | 250 | Cape May    | 95.5%   | Essex          | 7  | Essex       | 92.2%   | Warren       | 31               |
| Hudson      | 91.2%  | Ocean        | 120 | Gloucester | 95.2%   | Bergen       | 253 | Salem       | 95.4%   | Gloucester     | 7  | Cumberland  | 91.3%   | Cumberland   | 31               |
| Aiddlesex   | 87.7%  | Hudson       | 127 | Hudson     | 94.4%   | Ocean        | 261 | Essex       | 94.9%   | Mercer         | 8  | Gloucester  | 89.4%   | Camden       | 34               |
| Varren      | 85.0%  | Somerset     | 134 | Morris     | 91.0%   | Hudson       | 264 | Monmouth    | 94.6%   | Warren         | 9  | Cape May    | 85.9%   | Morris       | 35               |
| Hunterdon   | 81.8%  | Monmouth     | 159 | Warren     | 90.2%   | Middlesex    | 293 | Union       | 94.6%   | Union          | 9  | Warren      | 84.4%   | Gloucester   | 38               |
| Norris      | 75.5%  | Salem        | 160 | Burlington | 88.3%   | Somerset     | 323 | Mercer      | 94.3%   | Hunterdon      | 11 | Hunterdon   | 81.3%   | Hunterdon    | 46               |
| Cape May    | 71.8%  | Passaic      | 165 | Ocean      | 87.7%   | Hunterdon    | 361 | Hudson      | 92.8%   | Middlesex      | 14 | Middlesex   | 77.3%   | Salem        | 50               |
| Somerset    | 63.8%  | Middlesex    | 187 | Union      | 85.3%   | Mercer       | 381 | Middlesex   | 92.5%   | Passaic        | 22 | Atlantic    | 75.0%   | Middlesex    | 54               |
| Mercer      | 52.1%  | Mercer       | 333 | Salem      | 84.7%   | Essex        | 501 | Somerset    | 92.1%   | Hudson         | 39 | Mercer      | 71.8%   | Passaic      | 107              |
| State       | 95.9%  | State        | 109 | State      | 96.9%   | State        | 280 | State       | 95.4%   | State          | 10 | State       | 93.5%   | State        | 26               |