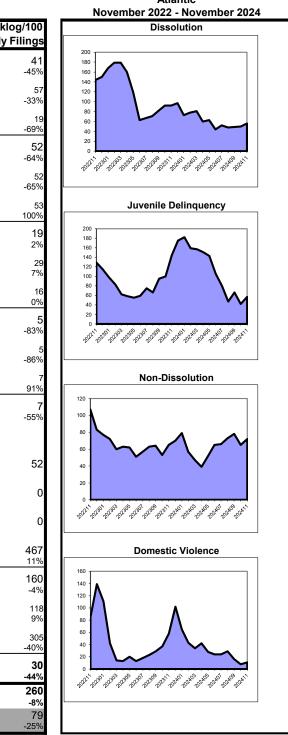

|             | Disso   | olution                     |     |            | Delino  | quency                      |     |            | Non-Dis | solution                    |     |
|-------------|---------|-----------------------------|-----|------------|---------|-----------------------------|-----|------------|---------|-----------------------------|-----|
| Clearance F | Percent | Backlog Per<br>Monthly Fili |     | Clearance  | Percent | Backlog Per<br>Monthly Fili |     | Clearance  | Percent | Backlog Per<br>Monthly Fili |     |
| Mercer      | 132.3%  | Middlesex                   | 26  | Bergen     | 128.9%  | Саре Мау                    | 0   | Hunterdon  | 109.1%  | Cape May                    | 6   |
| Hunterdon   | 114.7%  | Union                       | 39  | Gloucester | 121.9%  | Hunterdon                   | 0   | Salem      | 104.1%  | Gloucester                  | 9   |
| Somerset    | 109.9%  | Atlantic                    | 41  | Salem      | 118.2%  | Bergen                      | 20  | Atlantic   | 100.3%  | Cumberland                  | 13  |
| Salem       | 106.4%  | Mercer                      | 55  | Hudson     | 117.5%  | Monmouth                    | 30  | Gloucester | 99.5%   | Burlington                  | 14  |
| Cape May    | 105.3%  | Burlington                  | 66  | Cape May   | 116.9%  | Middlesex                   | 35  | Union      | 99.4%   | Middlesex                   | 14  |
| Hudson      | 103.4%  | Gloucester                  | 69  | Atlantic   | 111.4%  | Burlington                  | 35  | Hudson     | 98.8%   | Salem                       | 16  |
| Gloucester  | 102.9%  | Salem                       | 78  | Middlesex  | 104.2%  | Warren                      | 42  | Bergen     | 98.0%   | Atlantic                    | 19  |
| Union       | 98.9%   | Саре Мау                    | 79  | Ocean      | 103.1%  | Union                       | 45  | Passaic    | 97.4%   | Hunterdon                   | 25  |
| Essex       | 98.8%   | Cumberland                  | 89  | Passaic    | 96.8%   | Ocean                       | 47  | Cumberland | 97.3%   | Warren                      | 26  |
| Middlesex   | 98.7%   | Essex                       | 93  | Morris     | 94.5%   | Atlantic                    | 52  | Warren     | 97.0%   | Camden                      | 33  |
| Cumberland  | 95.7%   | Camden                      | 102 | Cumberland | 93.2%   | Salem                       | 58  | Burlington | 95.7%   | Sussex                      | 40  |
| Monmouth    | 95.6%   | Bergen                      | 106 | Warren     | 92.1%   | Gloucester                  | 64  | Cape May   | 94.9%   | Union                       | 40  |
| Morris      | 94.7%   | Ocean                       | 116 | Essex      | 92.0%   | Morris                      | 96  | Somerset   | 94.3%   | Somerset                    | 41  |
| Ocean       | 94.2%   | Monmouth                    | 120 | Camden     | 88.3%   | Camden                      | 100 | Middlesex  | 92.9%   | Mercer                      | 44  |
| Warren      | 93.8%   | Warren                      | 130 | Sussex     | 87.5%   | Passaic                     | 119 | Camden     | 92.5%   | Bergen                      | 44  |
| Camden      | 91.8%   | Hudson                      | 142 | Hunterdon  | 85.7%   | Hudson                      | 136 | Ocean      | 91.9%   | Ocean                       | 45  |
| Bergen      | 89.6%   | Sussex                      | 201 | Burlington | 82.0%   | Essex                       | 149 | Monmouth   | 91.0%   | Monmouth                    | 49  |
| Atlantic    | 88.9%   | Hunterdon                   | 204 | Mercer     | 80.6%   | Sussex                      | 173 | Mercer     | 89.7%   | Morris                      | 78  |
| Sussex      | 87.8%   | Somerset                    | 211 | Union      | 79.5%   | Mercer                      | 188 | Morris     | 89.2%   | Passaic                     | 100 |
| Burlington  | 87.0%   | Morris                      | 241 | Monmouth   | 77.4%   | Cumberland                  | 194 | Sussex     | 85.5%   | Hudson                      | 108 |
| Passaic     | 84.2%   | Passaic                     | 286 | Somerset   | 73.6%   | Somerset                    | 234 | Essex      | 82.9%   | Essex                       | 140 |
| State       | 97.0%   | State                       | 112 | State      | 95.8%   | State                       | 92  | State      | 94.1%   | State                       | 54  |

In Kinship, a backlog goal of 6 months was established in December 2005.

The Kinship backlog goal is also applied to pre-December 2005 statistics

State

|            |         |                            |     | _          |            |                | -     |              |         |                          | -     | Criminal/Other        | -     |                  |       |
|------------|---------|----------------------------|-----|------------|------------|----------------|-------|--------------|---------|--------------------------|-------|-----------------------|-------|------------------|-------|
|            | Kins    | ship                       |     | Term       | ination of | Parental Right | S     | Crim<br>Tota |         | -Criminal/Other<br>Total |       | Domestic Vi<br>Contem |       | Weapons<br>Other | &     |
|            |         | Backlog Per                | 100 |            |            | Reaking De     | r 100 |              |         | Peaking Day              | - 100 |                       |       | Dooklog Dor      | - 100 |
|            |         |                            |     |            |            | Backlog Pe     |       |              | _       | Backlog Per              |       | Backlog Pe            |       | Backlog Per      |       |
| Clearance  | Percent | Monthly Filir              | ngs | Clearance  | Percent    | Monthly Fi     | lings | Clearance    | Percent | Monthly Fil              | ings  | Monthly Fi            | lings | Monthly Fili     | ngs   |
| Hudson     | 233.3%  | Atlantic                   | 0   | Hudson     | 400.0%     | Burlington     | 0     | Hunterdon    | 117.9%  | Cumberland               | 10    | Cumberland            | 7     | Camden           | 0     |
| Union      | 187.5%  | Bergen                     | 0   | Salem      | 300.0%     | Camden         | 0     | Salem        | 111.6%  | Ocean                    | 26    | Ocean                 | 21    | Cape May         | 0     |
| Bergen     | 160.0%  | Burlington                 | 0   | Ocean      | 242.9%     | Hunterdon      | 0     | Hudson       | 106.1%  | Cape May                 | 28    | Cape May              | 28    | Essex            | 0     |
| Gloucester | 150.0%  | Саре Мау                   | 0   | Gloucester | 200.0%     | Salem          | 0     | Cumberland   | 104.8%  | Burlington               | 37    | Burlington            | 42    | Hudson           | 0     |
| Hunterdon  | 100.0%  | Cumberland                 | 0   | Camden     | 169.2%     | Sussex         | 0     | Gloucester   | 103.7%  | Essex                    | 42    | Essex                 | 44    | Monmouth         | 0     |
| Middlesex  | 100.0%  | Essex                      | 0   | Warren     | 150.0%     | Cumberland     | 100   | Warren       | 100.0%  | Hunterdon                | 47    | Bergen                | 56    | Salem            | 0     |
| Monmouth   | 100.0%  | Gloucester                 | 0   | Atlantic   | 133.3%     | Morris         | 133   | Camden       | 99.8%   | Bergen                   | 51    | Hunterdon             | 58    | Middlesex        | 8     |
| Morris     | 100.0%  | Hunterdon                  | 0   | Mercer     | 120.0%     | Warren         | 171   | Somerset     | 98.9%   | Gloucester               | 53    | Gloucester            | 60    | Morris           | 16    |
| Salem      | 100.0%  | Middlesex                  | 0   | Middlesex  | 120.0%     | Gloucester     | 185   | Cape May     | 97.5%   | Salem                    | 67    | Salem                 | 67    | Gloucester       | 23    |
| Somerset   | 100.0%  | Monmouth                   | 0   | Burlington | 100.0%     | Essex          | 200   | Middlesex    | 92.0%   | Hudson                   | 68    | Hudson                | 69    | Burlington       | 23    |
| Sussex     | 100.0%  | Morris                     | 0   | Hunterdon  | 100.0%     | Bergen         | 240   | Bergen       | 91.3%   | Monmouth                 | 69    | Passaic               | 78    | Hunterdon        | 30    |
| Warren     | 100.0%  | Passaic                    | 0   | Morris     | 100.0%     | Somerset       | 300   | Ocean        | 90.2%   | Camden                   | 76    | Monmouth              | 79    | Bergen           | 36    |
| Burlington | 85.7%   | Salem                      | 0   | Passaic    | 87.5%      | Passaic        | 327   | Morris       | 90.2%   | Warren                   | 76    | Camden                | 84    | Cumberland       | 44    |
| Cape May   | 83.3%   | Somerset                   | 0   | Cumberland | 71.4%      | Ocean          | 369   | Passaic      | 90.0%   | Passaic                  | 88    | Warren                | 89    | Warren           | 48    |
| Essex      | 81.3%   | Sussex                     | 0   | Bergen     | 66.7%      | Middlesex      | 442   | Atlantic     | 88.3%   | Middlesex                | 91    | Somerset              | 103   | Ocean            | 54    |
| Camden     | 77.4%   | Union                      | 0   | Monmouth   | 66.7%      | Mercer         | 459   | Sussex       | 81.4%   | Somerset                 | 94    | Middlesex             | 107   | Somerset         | 64    |
| Atlantic   | 75.0%   | Warren                     | 0   | Cape May   | 50.0%      | Atlantic       | 467   | Burlington   | 81.1%   | Morris                   | 112   | Sussex                | 117   | Union            | 152   |
| Cumberland | 71.4%   | Camden                     | 37  | Union      | 50.0%      | Union          | 500   | Union        | 68.2%   | Sussex                   | 134   | Atlantic              | 118   | Sussex           | 165   |
| Mercer     | 71.4%   | Ocean                      | 43  | Essex      | 45.5%      | Monmouth       | 568   | Essex        | 67.9%   | Atlantic                 | 160   | Morris                | 148   | Passaic          | 200   |
| Ocean      | 58.8%   | Hudson                     | 44  | Sussex     | 33.3%      | Hudson         | 918   | Mercer       | 61.3%   | Union                    | 232   | Union                 | 257   | Atlantic         | 305   |
| Passaic    | 53.8%   | Mercer                     | 133 | Somerset   | 0.0%       | Cape May       | 1,200 | Monmouth     | 59.0%   | Mercer                   | 315   | Mercer                | 314   | Mercer           | 400   |
| State      | 91.8%   | State<br>log goal of 12 mo | 19  | State      | 109.9%     | State          | 308   | State        | 90.4%   | State                    | 85    | State                 | 89    | State            | 65    |