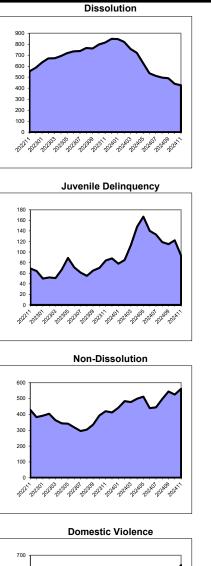

|             | Disso   | olution                     |     |            | Delino  | quency                      |     |            | Non-Dis | solution                    |     |
|-------------|---------|-----------------------------|-----|------------|---------|-----------------------------|-----|------------|---------|-----------------------------|-----|
| Clearance F | Percent | Backlog Per<br>Monthly Fili |     | Clearance  | Percent | Backlog Per<br>Monthly Fili |     | Clearance  | Percent | Backlog Per<br>Monthly Fili |     |
| Mercer      | 132.3%  | Middlesex                   | 26  | Bergen     | 128.9%  | Саре Мау                    | 0   | Hunterdon  | 109.1%  | Cape May                    | 6   |
| Hunterdon   | 114.7%  | Union                       | 39  | Gloucester | 121.9%  | Hunterdon                   | 0   | Salem      | 104.1%  | Gloucester                  | 9   |
| Somerset    | 109.9%  | Atlantic                    | 41  | Salem      | 118.2%  | Bergen                      | 20  | Atlantic   | 100.3%  | Cumberland                  | 13  |
| Salem       | 106.4%  | Mercer                      | 55  | Hudson     | 117.5%  | Monmouth                    | 30  | Gloucester | 99.5%   | Burlington                  | 14  |
| Cape May    | 105.3%  | Burlington                  | 66  | Cape May   | 116.9%  | Middlesex                   | 35  | Union      | 99.4%   | Middlesex                   | 14  |
| Hudson      | 103.4%  | Gloucester                  | 69  | Atlantic   | 111.4%  | Burlington                  | 35  | Hudson     | 98.8%   | Salem                       | 16  |
| Gloucester  | 102.9%  | Salem                       | 78  | Middlesex  | 104.2%  | Warren                      | 42  | Bergen     | 98.0%   | Atlantic                    | 19  |
| Union       | 98.9%   | Саре Мау                    | 79  | Ocean      | 103.1%  | Union                       | 45  | Passaic    | 97.4%   | Hunterdon                   | 25  |
| Essex       | 98.8%   | Cumberland                  | 89  | Passaic    | 96.8%   | Ocean                       | 47  | Cumberland | 97.3%   | Warren                      | 26  |
| Middlesex   | 98.7%   | Essex                       | 93  | Morris     | 94.5%   | Atlantic                    | 52  | Warren     | 97.0%   | Camden                      | 33  |
| Cumberland  | 95.7%   | Camden                      | 102 | Cumberland | 93.2%   | Salem                       | 58  | Burlington | 95.7%   | Sussex                      | 40  |
| Monmouth    | 95.6%   | Bergen                      | 106 | Warren     | 92.1%   | Gloucester                  | 64  | Cape May   | 94.9%   | Union                       | 40  |
| Morris      | 94.7%   | Ocean                       | 116 | Essex      | 92.0%   | Morris                      | 96  | Somerset   | 94.3%   | Somerset                    | 41  |
| Ocean       | 94.2%   | Monmouth                    | 120 | Camden     | 88.3%   | Camden                      | 100 | Middlesex  | 92.9%   | Mercer                      | 44  |
| Warren      | 93.8%   | Warren                      | 130 | Sussex     | 87.5%   | Passaic                     | 119 | Camden     | 92.5%   | Bergen                      | 44  |
| Camden      | 91.8%   | Hudson                      | 142 | Hunterdon  | 85.7%   | Hudson                      | 136 | Ocean      | 91.9%   | Ocean                       | 45  |
| Bergen      | 89.6%   | Sussex                      | 201 | Burlington | 82.0%   | Essex                       | 149 | Monmouth   | 91.0%   | Monmouth                    | 49  |
| Atlantic    | 88.9%   | Hunterdon                   | 204 | Mercer     | 80.6%   | Sussex                      | 173 | Mercer     | 89.7%   | Morris                      | 78  |
| Sussex      | 87.8%   | Somerset                    | 211 | Union      | 79.5%   | Mercer                      | 188 | Morris     | 89.2%   | Passaic                     | 100 |
| Burlington  | 87.0%   | Morris                      | 241 | Monmouth   | 77.4%   | Cumberland                  | 194 | Sussex     | 85.5%   | Hudson                      | 108 |
| Passaic     | 84.2%   | Passaic                     | 286 | Somerset   | 73.6%   | Somerset                    | 234 | Essex      | 82.9%   | Essex                       | 140 |
| State       | 97.0%   | State                       | 112 | State      | 95.8%   | State                       | 92  | State      | 94.1%   | State                       | 54  |