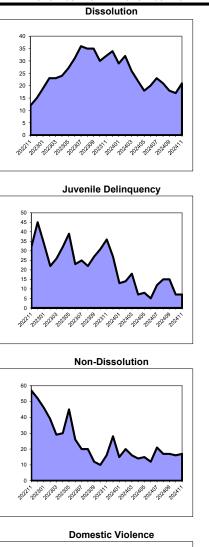

|             | Disso   | olution                     |     |            | Delino  | quency                      |     |            | Non-Dis | solution                    |     |
|-------------|---------|-----------------------------|-----|------------|---------|-----------------------------|-----|------------|---------|-----------------------------|-----|
| Clearance F | Percent | Backlog Per<br>Monthly Fili |     | Clearance  | Percent | Backlog Per<br>Monthly Fili |     | Clearance  | Percent | Backlog Per<br>Monthly Fili |     |
| Mercer      | 132.3%  | Middlesex                   | 26  | Bergen     | 128.9%  | Саре Мау                    | 0   | Hunterdon  | 109.1%  | Cape May                    | 6   |
| Hunterdon   | 114.7%  | Union                       | 39  | Gloucester | 121.9%  | Hunterdon                   | 0   | Salem      | 104.1%  | Gloucester                  | 9   |
| Somerset    | 109.9%  | Atlantic                    | 41  | Salem      | 118.2%  | Bergen                      | 20  | Atlantic   | 100.3%  | Cumberland                  | 13  |
| Salem       | 106.4%  | Mercer                      | 55  | Hudson     | 117.5%  | Monmouth                    | 30  | Gloucester | 99.5%   | Burlington                  | 14  |
| Cape May    | 105.3%  | Burlington                  | 66  | Cape May   | 116.9%  | Middlesex                   | 35  | Union      | 99.4%   | Middlesex                   | 14  |
| Hudson      | 103.4%  | Gloucester                  | 69  | Atlantic   | 111.4%  | Burlington                  | 35  | Hudson     | 98.8%   | Salem                       | 16  |
| Gloucester  | 102.9%  | Salem                       | 78  | Middlesex  | 104.2%  | Warren                      | 42  | Bergen     | 98.0%   | Atlantic                    | 19  |
| Union       | 98.9%   | Саре Мау                    | 79  | Ocean      | 103.1%  | Union                       | 45  | Passaic    | 97.4%   | Hunterdon                   | 25  |
| Essex       | 98.8%   | Cumberland                  | 89  | Passaic    | 96.8%   | Ocean                       | 47  | Cumberland | 97.3%   | Warren                      | 26  |
| Middlesex   | 98.7%   | Essex                       | 93  | Morris     | 94.5%   | Atlantic                    | 52  | Warren     | 97.0%   | Camden                      | 33  |
| Cumberland  | 95.7%   | Camden                      | 102 | Cumberland | 93.2%   | Salem                       | 58  | Burlington | 95.7%   | Sussex                      | 40  |
| Monmouth    | 95.6%   | Bergen                      | 106 | Warren     | 92.1%   | Gloucester                  | 64  | Cape May   | 94.9%   | Union                       | 40  |
| Morris      | 94.7%   | Ocean                       | 116 | Essex      | 92.0%   | Morris                      | 96  | Somerset   | 94.3%   | Somerset                    | 41  |
| Ocean       | 94.2%   | Monmouth                    | 120 | Camden     | 88.3%   | Camden                      | 100 | Middlesex  | 92.9%   | Mercer                      | 44  |
| Warren      | 93.8%   | Warren                      | 130 | Sussex     | 87.5%   | Passaic                     | 119 | Camden     | 92.5%   | Bergen                      | 44  |
| Camden      | 91.8%   | Hudson                      | 142 | Hunterdon  | 85.7%   | Hudson                      | 136 | Ocean      | 91.9%   | Ocean                       | 45  |
| Bergen      | 89.6%   | Sussex                      | 201 | Burlington | 82.0%   | Essex                       | 149 | Monmouth   | 91.0%   | Monmouth                    | 49  |
| Atlantic    | 88.9%   | Hunterdon                   | 204 | Mercer     | 80.6%   | Sussex                      | 173 | Mercer     | 89.7%   | Morris                      | 78  |
| Sussex      | 87.8%   | Somerset                    | 211 | Union      | 79.5%   | Mercer                      | 188 | Morris     | 89.2%   | Passaic                     | 100 |
| Burlington  | 87.0%   | Morris                      | 241 | Monmouth   | 77.4%   | Cumberland                  | 194 | Sussex     | 85.5%   | Hudson                      | 108 |
| Passaic     | 84.2%   | Passaic                     | 286 | Somerset   | 73.6%   | Somerset                    | 234 | Essex      | 82.9%   | Essex                       | 140 |
| State       | 97.0%   | State                       | 112 | State      | 95.8%   | State                       | 92  | State      | 94.1%   | State                       | 54  |