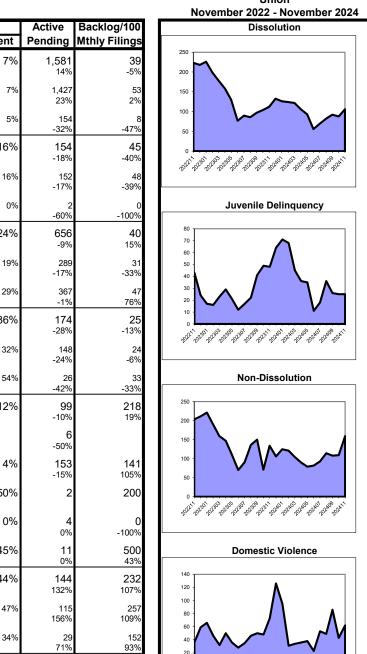

|             | Disso   | olution                     |     |            | Delino  | quency                      |     |            | Non-Dis | solution                    |     |
|-------------|---------|-----------------------------|-----|------------|---------|-----------------------------|-----|------------|---------|-----------------------------|-----|
| Clearance F | Percent | Backlog Per<br>Monthly Fili |     | Clearance  | Percent | Backlog Per<br>Monthly Fili |     | Clearance  | Percent | Backlog Per<br>Monthly Fili |     |
| Mercer      | 132.3%  | Middlesex                   | 26  | Bergen     | 128.9%  | Саре Мау                    | 0   | Hunterdon  | 109.1%  | Cape May                    | 6   |
| Hunterdon   | 114.7%  | Union                       | 39  | Gloucester | 121.9%  | Hunterdon                   | 0   | Salem      | 104.1%  | Gloucester                  | 9   |
| Somerset    | 109.9%  | Atlantic                    | 41  | Salem      | 118.2%  | Bergen                      | 20  | Atlantic   | 100.3%  | Cumberland                  | 13  |
| Salem       | 106.4%  | Mercer                      | 55  | Hudson     | 117.5%  | Monmouth                    | 30  | Gloucester | 99.5%   | Burlington                  | 14  |
| Cape May    | 105.3%  | Burlington                  | 66  | Cape May   | 116.9%  | Middlesex                   | 35  | Union      | 99.4%   | Middlesex                   | 14  |
| Hudson      | 103.4%  | Gloucester                  | 69  | Atlantic   | 111.4%  | Burlington                  | 35  | Hudson     | 98.8%   | Salem                       | 16  |
| Gloucester  | 102.9%  | Salem                       | 78  | Middlesex  | 104.2%  | Warren                      | 42  | Bergen     | 98.0%   | Atlantic                    | 19  |
| Union       | 98.9%   | Саре Мау                    | 79  | Ocean      | 103.1%  | Union                       | 45  | Passaic    | 97.4%   | Hunterdon                   | 25  |
| Essex       | 98.8%   | Cumberland                  | 89  | Passaic    | 96.8%   | Ocean                       | 47  | Cumberland | 97.3%   | Warren                      | 26  |
| Middlesex   | 98.7%   | Essex                       | 93  | Morris     | 94.5%   | Atlantic                    | 52  | Warren     | 97.0%   | Camden                      | 33  |
| Cumberland  | 95.7%   | Camden                      | 102 | Cumberland | 93.2%   | Salem                       | 58  | Burlington | 95.7%   | Sussex                      | 40  |
| Monmouth    | 95.6%   | Bergen                      | 106 | Warren     | 92.1%   | Gloucester                  | 64  | Cape May   | 94.9%   | Union                       | 40  |
| Morris      | 94.7%   | Ocean                       | 116 | Essex      | 92.0%   | Morris                      | 96  | Somerset   | 94.3%   | Somerset                    | 41  |
| Ocean       | 94.2%   | Monmouth                    | 120 | Camden     | 88.3%   | Camden                      | 100 | Middlesex  | 92.9%   | Mercer                      | 44  |
| Warren      | 93.8%   | Warren                      | 130 | Sussex     | 87.5%   | Passaic                     | 119 | Camden     | 92.5%   | Bergen                      | 44  |
| Camden      | 91.8%   | Hudson                      | 142 | Hunterdon  | 85.7%   | Hudson                      | 136 | Ocean      | 91.9%   | Ocean                       | 45  |
| Bergen      | 89.6%   | Sussex                      | 201 | Burlington | 82.0%   | Essex                       | 149 | Monmouth   | 91.0%   | Monmouth                    | 49  |
| Atlantic    | 88.9%   | Hunterdon                   | 204 | Mercer     | 80.6%   | Sussex                      | 173 | Mercer     | 89.7%   | Morris                      | 78  |
| Sussex      | 87.8%   | Somerset                    | 211 | Union      | 79.5%   | Mercer                      | 188 | Morris     | 89.2%   | Passaic                     | 100 |
| Burlington  | 87.0%   | Morris                      | 241 | Monmouth   | 77.4%   | Cumberland                  | 194 | Sussex     | 85.5%   | Hudson                      | 108 |
| Passaic     | 84.2%   | Passaic                     | 286 | Somerset   | 73.6%   | Somerset                    | 234 | Essex      | 82.9%   | Essex                       | 140 |
| State       | 97.0%   | State                       | 112 | State      | 95.8%   | State                       | 92  | State      | 94.1%   | State                       | 54  |