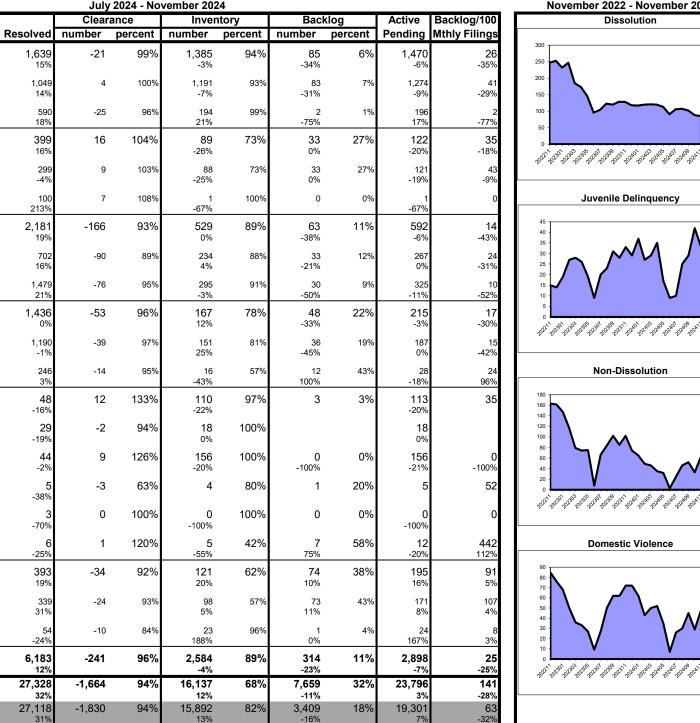

|                                                  |                         |                         |               | Caseload<br>Atlai | ntic                |         |                    |         |                     |                     |
|--------------------------------------------------|-------------------------|-------------------------|---------------|-------------------|---------------------|---------|--------------------|---------|---------------------|---------------------|
|                                                  |                         |                         | July<br>Clear |                   | vember 202<br>Inver |         | Bacl               | log     | Active              | Backlog/100         |
|                                                  | Added                   | Resolved                |               | percent           | number              | percent | number             | percent |                     | Mthly Filing        |
| Criminal<br>percent change                       | 1,841<br>8%             | 1,675<br>43%            | -166          | 91%               | 1,066<br>9%         | 42%     | 1,467<br>14%       | 58%     | 2,533<br>12%        | 392                 |
| Municipal Appeals<br>percent change              | 5<br>-55%               | 4<br>-56%               | -1            | 80%               | 2<br>-50%           | 20%     | 8<br>14%           | 80%     | 10<br>-9%           |                     |
| Post-Convict. Relief<br>percent change           | 12<br>33%               | 6<br>-14%               | -6            | 50%               | 21<br>11%           | 91%     | 2<br>-60%          | 9%      | 23<br>-4%           |                     |
| Criminal Division - Total<br>percent change      | 1,858<br>8%             | 1,685<br>42%            | -173          | 91%               | 1,089<br>9%         | 42%     | 1,477<br>14%       | 58%     | <b>2,566</b><br>12% |                     |
| General Equity - Total<br>percent change         | 58<br>-9%               | 60<br>13%               | 2             | 103%              | 57<br>-8%           | 92%     | 5<br>150%          | 8%      | 62<br>-3%           |                     |
| Contested Foreclosure<br>percent change          | 26<br>-4%               | 17<br>6%                | -9            | 65%               | 22<br>-24%          | 96%     | 1                  | 4%      | 23<br>-21%          |                     |
| Equity (excluding foreclosure)<br>percent change | 32<br>-14%              | 43<br>16%               | 11            | 134%              | 35<br>6%            | 90%     | 4<br>100%          | 10%     | 39<br>11%           |                     |
| Civil - Total<br>percent change                  | 1,082<br>-44%           | 1,115<br>12%            | 33            | 103%              | 3,207<br>-23%       | 36%     | 5,795<br>17%       | 64%     | 9,002<br>-1%        |                     |
| Civil Track 1<br>percent change                  | 289<br>17%              | 294<br>44%              | 5             | 102%              | 286<br>0%           | 88%     | 38<br>-28%         | 12%     | 324<br>-5%          |                     |
| Civil Track 2<br>percent change                  | 583<br>-8%              | 619<br>-3%              | 36            | 106%              | 1,300<br>-8%        | 78%     | 358<br>-5%         | 22%     | 1,658<br>-8%        |                     |
| Civil Track 3<br>percent change                  | 81<br>-6%               | 91<br>14%               | 10            | 112%              | 239<br>9%           | 78%     | 67<br>-35%         | 22%     | 306<br>-5%          |                     |
| Clvil Track 4<br>percent change                  | 129<br>-87%             | 111<br>44%              | -18           | 86%               | 1,382<br>-38%       | 21%     | 5,332<br>20%       | 79%     | 6,714<br>1%         |                     |
| Special Civil - Total<br>percent change          | 7,589<br><sub>50%</sub> | 7,322<br><sub>52%</sub> | -267          | 96%               | 2,238<br>41%        | 97%     | 77<br>-61%         | 3%      | 2,315<br>30%        |                     |
| Special Civil - Auto<br>percent change           | 28<br>40%               | 28<br>40%               | 0             | 100%              | 11<br>57%           | 100%    | 0<br>-100%         | 0%      | 11<br>22%           |                     |
| Special Civil - Contract<br>percent change       | 5,527<br>82%            | 5,503<br>101%           | -24           | 100%              | 1,626<br>67%        | 99%     | 19<br>-46%         | 1%      | 1,645<br>63%        |                     |
| Special Civil - Other<br>percent change          | 59<br>-18%              | 74<br>9%                | 15            | 125%              | 22<br>-33%          | 88%     | 3<br>200%          | 12%     | 25<br>-26%          |                     |
| Special Clvil - Small Claims<br>percent change   | 253<br>-15%             | 242<br>-24%             | -11           | 96%               | 56<br>87%           | 97%     | 2<br>-67%          | 3%      | 58<br>61%           |                     |
| Special Civil - Tenancy<br>percent change        | 1,722<br>6%             | 1,475<br>-12%           | -247          | 86%               | 523<br>-4%          | 91%     | 53<br>-65%         | 9%      | 576<br>-17%         |                     |
| Probate<br>percent change                        | 128<br>60%              | 96<br>45%               | -32           | 75%               | 62<br>13%           | 100%    | 0                  | 0%      | 62<br>13%           |                     |
| Civil Division - Total<br>percent change         | 8,857<br>25%            | 8,593<br>45%            | -264          | 97%               | 5,564<br>-5%        | 49%     | 5,877<br>14%       | 51%     | 11,441<br>4%        |                     |
| Civil                                            |                         |                         |               |                   |                     |         |                    |         |                     | 1                   |
| Civil - Multicounty Lit.                         | 123<br>-87%             | 103<br>51%              | -20           | 84%               | 1,363<br>-38%       | 20%     | 5,323<br>20%       | 80%     | 6,686<br>1%         |                     |
| Civil - Non MCL<br>percent change                | 959<br>-1%              | 1,012<br>9%             | 53            | 106%              | 1,844<br>-5%        | 80%     | <b>472</b><br>-14% | 20%     | 2,316<br>-7%        | <b>24</b> 1<br>-12% |