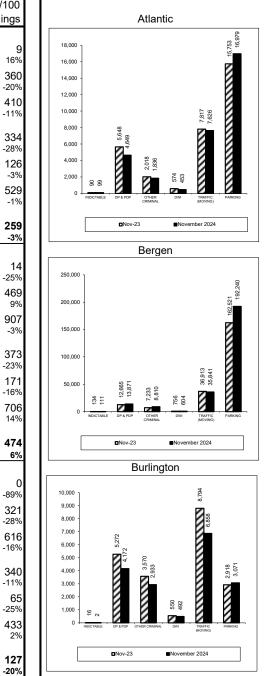

### Monthly Clearance Summary For the Month of November 2024

|            |          |                   |                       |                |       |               |         | NO          | /ember      | 2024            |                   |               |          |     |                   |         |                |                     |        |
|------------|----------|-------------------|-----------------------|----------------|-------|---------------|---------|-------------|-------------|-----------------|-------------------|---------------|----------|-----|-------------------|---------|----------------|---------------------|--------|
|            | Criminal | Municipal Appeals | Post-Conviction Relie | General Equity | Civil | Special Civil | Probate | Dissolution | Delinquency | Non-Dissolution | Domestic Violence | Abuse/Neglect | Adoption | CPR | Juv/Family Crisis | Kinship | Term of Rights | Crim/Quasi-Criminal | Total  |
| Atlantic   | 70       | 0                 | -1                    | 7              | 30    | -243          | 1       | -11         | -24         | 21              | -18               | -8            | 1        | -7  | 0                 | -2      | -1             | -5                  | -190   |
| Bergen     | -24      | -1                | 0                     | -4             | 103   | -525          | 14      | -66         | -3          | -37             | -5                | 0             | 12       | -1  | 1                 | -1      | 0              | -2                  | -539   |
| Burlington | 57       | 0                 | -1                    | -3             | -21   | -599          | -7      | -62         | -27         | -35             | -21               | -2            | 1        | 6   | -1                | 0       | -1             | -26                 | -742   |
| Camden     | -10      | 0                 | 3                     | -1             | -13   | -735          | 3       | -51         | -50         | -54             | -20               | 0             | 7        | 30  | 0                 | -1      | 2              | 16                  | -874   |
| Cape May   | 15       | 0                 | 1                     | -5             | 2     | -69           | 1       | 7           | 9           | -7              | -18               | 6             | -5       | 5   | 0                 | -4      | 0              | -4                  | -66    |
| Cumberland | 7        | -3                | 3                     | 4              | 8     | -248          | 7       | 2           | 9           | -21             | -16               | -3            | -3       | 2   | 0                 | -2      | 1              | -1                  | -254   |
| Essex      | 9        | 0                 | 2                     | -1             | 160   | -866          | 3       | 9           | -2          | -114            | -34               | 1             | -11      | 1   | 0                 | 9       | -3             | -15                 | -852   |
| Gloucester | -9       | 2                 | 1                     | 12             | -12   | -211          | 0       | -32         | -3          | -24             | -19               | -3            | 3        | 11  | 0                 | 0       | 2              | 37                  | -245   |
| Hudson     | 18       | 1                 | 0                     | -15            | -30   | -424          | 5       | -25         | 42          | 43              | -27               | -3            | 0        | 8   | 0                 | 1       | 2              | 33                  | -371   |
| Hunterdon  | 3        | 0                 | 0                     | 0              | 1     | -52           | 3       | 4           | -4          | -8              | 3                 | 1             | 0        | 0   | 0                 | 0       | 0              | -3                  | -52    |
| Mercer     | 15       | 0                 | 0                     | -10            | 17    | -417          | -7      | 8           | -10         | 45              | -16               | 2             | 2        | -5  | 1                 | -3      | 2              | -12                 | -388   |
| Middlesex  | -1       | -4                | 3                     | -2             | -3    | -1,184        | -12     | -66         | 33          | -27             | -62               | 0             | 1        | 2   | -3                | 0       | -3             | 24                  | -1,304 |
| Monmouth   | 7        | -1                | 1                     | -4             | 56    | -450          | 11      | 36          | -28         | -39             | -15               | -8            | 0        | -9  | 0                 | -1      | -1             | -8                  | -453   |
| Morris     | -5       | 0                 | 0                     | -5             | -62   | -90           | 0       | -21         | -6          | -9              | -16               | -1            | 6        | 0   | 0                 | 0       | 0              | -6                  | -215   |
| Ocean      | 28       | -1                | 1                     | -9             | 0     | -427          | 17      | 31          | 0           | -22             | 0                 | 4             | 9        | -1  | 0                 | -3      | 2              | 14                  | -357   |
| Passaic    | -7       | 2                 | 1                     | 7              | -33   | -391          | 14      | 47          | -15         | -85             | -36               | -4            | -3       | 2   | 0                 | -3      | 0              | 3                   | -501   |
| Salem      | 10       | 0                 | 0                     | 1              | -3    | -71           | 5       | 5           | -7          | 11              | -6                | -3            | 5        | 2   | 0                 | 0       | 0              | 3                   | -48    |
| Somerset   | -2       | 0                 | -1                    | -2             | 22    | -212          | 13      | 26          | 0           | -43             | -21               | -3            | -3       | 4   | 0                 | 0       | 0              | 0                   | -222   |
| Sussex     | 4        | 2                 | 0                     | 11             | 3     | -50           | -1      | -16         | -1          | 1               | 5                 | 2             | 1        | 1   | -3                | 1       | 0              | 9                   | -31    |
| Union      | -79      | 0                 | -1                    | 1              | -32   | -546          | -1      | 2           | -5          | -5              | -15               | 6             | 4        | 0   | -1                | 4       | -1             | -16                 | -685   |
| Warren     | 10       | 0                 | 0                     | -1             | -10   | -43           | -1      | 13          | -7          | -11             | -4                | 2             | -1       | -2  | 2                 | 1       | -1             | -3                  | -56    |
| State      | 116      | -3                | 12                    | -19            | 183   | -7,853        | 68      | -160        | -99         | -420            | -361              | -14           | 26       | 49  | -4                | -4      | 0              | 38                  | -8,445 |