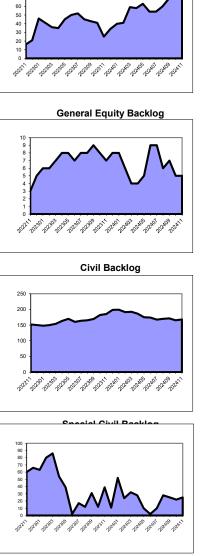

Mercer

Atlantic

Ocean

Hunterdon

Burlington

Middlesex

Somerset

Cape May

Essex

Hudson

Bergen

Salem

Warren

Morris

Camden

Passaic

Union

Cumberland

Gloucester

Sussex

State

Monmouth

|                    |                |            | Backlog Per        | 100       |  |  |
|--------------------|----------------|------------|--------------------|-----------|--|--|
| Clearance I        | Percent        |            | Monthly Filin      | igs       |  |  |
| Salem              | 100.1%         |            | Burlington         | 31        |  |  |
| Hunterdon          | 98.7%          |            | Cumberland         | 46        |  |  |
| Sussex             | 98.6%          |            | Camden             | 48        |  |  |
| Gloucester         | 97.5%          |            | Warren             | 50        |  |  |
| Camden             | 97.3%          |            | Sussex             | 51        |  |  |
| Cumberland         | 97.3%          |            | Ocean              | 52        |  |  |
| Atlantic           | 97.2%          |            | Monmouth           | 53        |  |  |
| Morris             | 96.9%          |            | Union              | 56        |  |  |
| Passaic            | 96.6%          |            | Саре Мау           | 56        |  |  |
| Ocean              | 96.6%          |            | Bergen             | 60        |  |  |
| Warren             | 96.2%          |            | Morris             | 60        |  |  |
| Bergen             | 96.2%          |            | Middlesex          | 63        |  |  |
| Cape May           | 96.1%          |            | Gloucester         | 66        |  |  |
| Mercer             | 95.9%          |            | Somerset           | 69        |  |  |
| Essex              | 94.9%          |            | Salem              | 76        |  |  |
| Hudson             | 94.9%          |            | Mercer             | 78        |  |  |
| Monmouth           | 94.4%          |            | Atlantic           | 79        |  |  |
| Somerset           | 94.3%          |            | Hunterdon          | 83        |  |  |
| Union              | 93.9%          |            | Passaic            | 92        |  |  |
| Middlesex          | 93.7%          |            | Essex              | 95        |  |  |
| Burlington         | 93.6%          |            | Hudson             | 97        |  |  |
| State              | 95.6%          |            | State              | 68        |  |  |
| Including          | -              |            | Including M        | CL        |  |  |
| Atlantic           | 97.1%          |            | 260                |           |  |  |
| Bergen             | 97.7%          | % Bergen 1 |                    |           |  |  |
| Middlesex<br>State | 94.3%<br>95.8% |            | Middlesex<br>State | 141<br>87 |  |  |

|             |         | Backlog Per ? | 100 |             |         | Backlog Pe  | r 100 |            |         |
|-------------|---------|---------------|-----|-------------|---------|-------------|-------|------------|---------|
| Clearance F | Percent | Monthly Filin | gs  | Clearance F | Percent | Monthly Fil | ings  | Clearance  | Percent |
| Sussex      | 137.3%  | Morris        | 76  | Morris      | 333.3%  | Mercer      | 0     | Union      | 375.0%  |
| Salem       | 123.7%  | Ocean         | 181 | Gloucester  | 200.0%  | Middlesex   | 73    | Camden     | 300.0%  |
| Mercer      | 120.8%  | Hunterdon     | 188 | Union       | 175.0%  | Hudson      | 75    | Hudson     | 250.0%  |
| Passaic     | 110.6%  | Monmouth      | 207 | Hudson      | 166.7%  | Morris      | 75    | Cumberland | 150.0%  |
| Cumberland  | 107.6%  | Burlington    | 237 | Sussex      | 160.0%  | Monmouth    | 77    | Somerset   | 150.0%  |
| Ocean       | 106.4%  | Middlesex     | 260 | Bergen      | 155.6%  | Burlington  | 92    | Bergen     | 127.3%  |
| Camden      | 103.7%  | Саре Мау      | 282 | Camden      | 150.0%  | Gloucester  | 109   | Essex      | 125.0%  |
| Warren      | 100.9%  | Somerset      | 285 | Passaic     | 140.0%  | Camden      | 150   | Gloucester | 100.0%  |
| Morris      | 100.5%  | Warren        | 302 | Essex       | 133.3%  | Cape May    | 150   | Hunterdon  | 100.0%  |
| Monmouth    | 98.5%   | Bergen        | 352 | Burlington  | 116.7%  | Hunterdon   | 150   | Sussex     | 100.0%  |
| Essex       | 98.5%   | Union         | 365 | Mercer      | 116.7%  | Bergen      | 200   | Warren     | 100.0%  |
| Hunterdon   | 95.1%   | Hudson        | 379 | Cape May    | 100.0%  | Essex       | 282   | Middlesex  | 81.3%   |
| Hudson      | 92.7%   | Sussex        | 390 | Cumberland  | 100.0%  | Ocean       | 300   | Cape May   | 80.0%   |
| Middlesex   | 91.6%   | Atlantic      | 391 | Hunterdon   | 100.0%  | Sussex      | 313   | Mercer     | 66.7%   |
| Atlantic    | 91.0%   | Camden        | 401 | Monmouth    | 100.0%  | Union       | 369   | Morris     | 66.7%   |
| Cape May    | 90.3%   | Mercer        | 422 | Middlesex   | 84.6%   | Cumberland  | 400   | Passaic    | 66.7%   |
| Somerset    | 88.5%   | Cumberland    | 424 | Ocean       | 83.3%   | Passaic     | 533   | Burlington | 62.5%   |
| Bergen      | 80.9%   | Essex         | 451 | Atlantic    | 80.0%   | Somerset    | 600   | Monmouth   | 54.5%   |
| Gloucester  | 78.8%   | Passaic       | 538 | Somerset    | 62.5%   | Atlantic    | 960   | Atlantic   | 50.0%   |
| Burlington  | 78.0%   | Gloucester    | 776 | Salem       | 50.0%   | Salem       | 960   | Salem      | 50.0%   |
| Union       | 76.1%   | Salem         | 808 | Warren      | 0.0%    | Warren      | 1,200 | Ocean      | 40.0%   |
| State       | 96.0%   | State         | 363 | State       | 119.1%  | State       | 254   | State      | 108.6%  |

2

Note: Some of Atlantic's civil Multcounty Litigation (MCL) cases were transferred in November 2014 to Bergen and Middlesex: Atlantic to Bergen = 8,935 cases; Atlantic to Midddlesex = 4,070 cases.

**Civil Non Multicounty Litigation** 

**General Equity** 

Special Civil

Probate

|             |        | Backlog Per  | 100 |            |         | Backlog Per  | 100 |             |         | Backlog Per 1  | 00 |             |         | Backlog Per  | <sup>.</sup> 100 |
|-------------|--------|--------------|-----|------------|---------|--------------|-----|-------------|---------|----------------|----|-------------|---------|--------------|------------------|
| Clearance P | ercent | Monthly Fili | ngs | Clearance  | Percent | Monthly Fili | ngs | Clearance F | Percent | Monthly Filing | gs | Clearance F | Percent | Monthly Fili | ings             |
| Sussex      | 194.1% | Саре Мау     | 15  | Cumberland | 113.8%  | Camden       | 137 | Morris      | 99.2%   | Burlington     | 0  | Salem       | 123.8%  | Atlantic     | 0                |
| Salem       | 129.4% | Burlington   | 20  | Cape May   | 106.9%  | Burlington   | 140 | Sussex      | 98.2%   | Bergen         | 1  | Bergen      | 107.4%  | Cape May     | C                |
| Burlington  | 116.2% | Sussex       | 43  | Atlantic   | 105.5%  | Salem        | 148 | Camden      | 97.8%   | Camden         | 2  | Sussex      | 105.0%  | Burlington   | 3                |
| Nonmouth    | 112.9% | Atlantic     | 43  | Essex      | 105.4%  | Sussex       | 172 | Ocean       | 97.1%   | Sussex         | 2  | Union       | 102.1%  | Essex        | 4                |
| Essex       | 107.0% | Warren       | 44  | Somerset   | 104.1%  | Gloucester   | 180 | Gloucester  | 97.0%   | Morris         | 3  | Camden      | 100.0%  | Mercer       | 9                |
| Atlantic    | 103.4% | Camden       | 58  | Hunterdon  | 102.5%  | Monmouth     | 203 | Passaic     | 96.9%   | Salem          | 3  | Ocean       | 99.4%   | Sussex       | 11               |
| Jnion       | 101.3% | Union        | 58  | Bergen     | 98.6%   | Cumberland   | 215 | Burlington  | 96.7%   | Cumberland     | 4  | Somerset    | 99.0%   | Union        | 11               |
| Passaic     | 101.2% | Gloucester   | 64  | Monmouth   | 98.5%   | Morris       | 228 | Warren      | 96.6%   | Саре Мау       | 4  | Morris      | 98.2%   | Hudson       | 13               |
| Bergen      | 100.0% | Essex        | 67  | Middlesex  | 97.9%   | Union        | 234 | Atlantic    | 96.5%   | Ocean          | 5  | Passaic     | 97.2%   | Somerset     | 22               |
| Cumberland  | 100.0% | Bergen       | 75  | Passaic    | 96.6%   | Atlantic     | 241 | Bergen      | 96.2%   | Somerset       | 5  | Hudson      | 95.3%   | Ocean        | 23               |
| Gloucester  | 93.0%  | Cumberland   | 84  | Mercer     | 95.6%   | Cape May     | 243 | Cumberland  | 95.9%   | Monmouth       | 6  | Monmouth    | 93.0%   | Bergen       | 25               |
| Camden      | 91.9%  | Morris       | 86  | Sussex     | 95.5%   | Warren       | 248 | Hunterdon   | 95.6%   | Atlantic       | 6  | Burlington  | 92.4%   | Monmouth     | 26               |
| Dcean       | 91.7%  | Hunterdon    | 120 | Camden     | 95.4%   | Passaic      | 250 | Cape May    | 95.5%   | Essex          | 7  | Essex       | 92.2%   | Warren       | 31               |
| Hudson      | 91.2%  | Ocean        | 120 | Gloucester | 95.2%   | Bergen       | 253 | Salem       | 95.4%   | Gloucester     | 7  | Cumberland  | 91.3%   | Cumberland   | 31               |
| Aiddlesex   | 87.7%  | Hudson       | 127 | Hudson     | 94.4%   | Ocean        | 261 | Essex       | 94.9%   | Mercer         | 8  | Gloucester  | 89.4%   | Camden       | 34               |
| Varren      | 85.0%  | Somerset     | 134 | Morris     | 91.0%   | Hudson       | 264 | Monmouth    | 94.6%   | Warren         | 9  | Cape May    | 85.9%   | Morris       | 35               |
| Hunterdon   | 81.8%  | Monmouth     | 159 | Warren     | 90.2%   | Middlesex    | 293 | Union       | 94.6%   | Union          | 9  | Warren      | 84.4%   | Gloucester   | 38               |
| Norris      | 75.5%  | Salem        | 160 | Burlington | 88.3%   | Somerset     | 323 | Mercer      | 94.3%   | Hunterdon      | 11 | Hunterdon   | 81.3%   | Hunterdon    | 46               |
| Cape May    | 71.8%  | Passaic      | 165 | Ocean      | 87.7%   | Hunterdon    | 361 | Hudson      | 92.8%   | Middlesex      | 14 | Middlesex   | 77.3%   | Salem        | 50               |
| Somerset    | 63.8%  | Middlesex    | 187 | Union      | 85.3%   | Mercer       | 381 | Middlesex   | 92.5%   | Passaic        | 22 | Atlantic    | 75.0%   | Middlesex    | 54               |
| Mercer      | 52.1%  | Mercer       | 333 | Salem      | 84.7%   | Essex        | 501 | Somerset    | 92.1%   | Hudson         | 39 | Mercer      | 71.8%   | Passaic      | 107              |
| State       | 95.9%  | State        | 109 | State      | 96.9%   | State        | 280 | State       | 95.4%   | State          | 10 | State       | 93.5%   | State        | 26               |