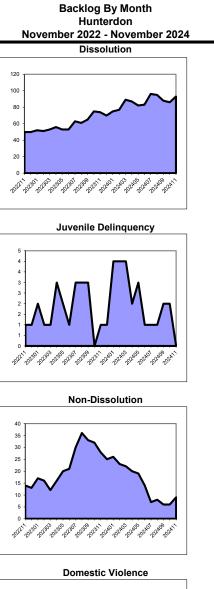

|             | Disso   | olution                     |     |            | Delino  | quency                      |     |            | Non-Dis | solution                    |     |
|-------------|---------|-----------------------------|-----|------------|---------|-----------------------------|-----|------------|---------|-----------------------------|-----|
| Clearance F | Percent | Backlog Per<br>Monthly Fili |     | Clearance  | Percent | Backlog Per<br>Monthly Fili |     | Clearance  | Percent | Backlog Per<br>Monthly Fili |     |
| Mercer      | 132.3%  | Middlesex                   | 26  | Bergen     | 128.9%  | Саре Мау                    | 0   | Hunterdon  | 109.1%  | Cape May                    | 6   |
| Hunterdon   | 114.7%  | Union                       | 39  | Gloucester | 121.9%  | Hunterdon                   | 0   | Salem      | 104.1%  | Gloucester                  | 9   |
| Somerset    | 109.9%  | Atlantic                    | 41  | Salem      | 118.2%  | Bergen                      | 20  | Atlantic   | 100.3%  | Cumberland                  | 13  |
| Salem       | 106.4%  | Mercer                      | 55  | Hudson     | 117.5%  | Monmouth                    | 30  | Gloucester | 99.5%   | Burlington                  | 14  |
| Cape May    | 105.3%  | Burlington                  | 66  | Cape May   | 116.9%  | Middlesex                   | 35  | Union      | 99.4%   | Middlesex                   | 14  |
| Hudson      | 103.4%  | Gloucester                  | 69  | Atlantic   | 111.4%  | Burlington                  | 35  | Hudson     | 98.8%   | Salem                       | 16  |
| Gloucester  | 102.9%  | Salem                       | 78  | Middlesex  | 104.2%  | Warren                      | 42  | Bergen     | 98.0%   | Atlantic                    | 19  |
| Union       | 98.9%   | Саре Мау                    | 79  | Ocean      | 103.1%  | Union                       | 45  | Passaic    | 97.4%   | Hunterdon                   | 25  |
| Essex       | 98.8%   | Cumberland                  | 89  | Passaic    | 96.8%   | Ocean                       | 47  | Cumberland | 97.3%   | Warren                      | 26  |
| Middlesex   | 98.7%   | Essex                       | 93  | Morris     | 94.5%   | Atlantic                    | 52  | Warren     | 97.0%   | Camden                      | 33  |
| Cumberland  | 95.7%   | Camden                      | 102 | Cumberland | 93.2%   | Salem                       | 58  | Burlington | 95.7%   | Sussex                      | 40  |
| Monmouth    | 95.6%   | Bergen                      | 106 | Warren     | 92.1%   | Gloucester                  | 64  | Cape May   | 94.9%   | Union                       | 40  |
| Morris      | 94.7%   | Ocean                       | 116 | Essex      | 92.0%   | Morris                      | 96  | Somerset   | 94.3%   | Somerset                    | 41  |
| Ocean       | 94.2%   | Monmouth                    | 120 | Camden     | 88.3%   | Camden                      | 100 | Middlesex  | 92.9%   | Mercer                      | 44  |
| Warren      | 93.8%   | Warren                      | 130 | Sussex     | 87.5%   | Passaic                     | 119 | Camden     | 92.5%   | Bergen                      | 44  |
| Camden      | 91.8%   | Hudson                      | 142 | Hunterdon  | 85.7%   | Hudson                      | 136 | Ocean      | 91.9%   | Ocean                       | 45  |
| Bergen      | 89.6%   | Sussex                      | 201 | Burlington | 82.0%   | Essex                       | 149 | Monmouth   | 91.0%   | Monmouth                    | 49  |
| Atlantic    | 88.9%   | Hunterdon                   | 204 | Mercer     | 80.6%   | Sussex                      | 173 | Mercer     | 89.7%   | Morris                      | 78  |
| Sussex      | 87.8%   | Somerset                    | 211 | Union      | 79.5%   | Mercer                      | 188 | Morris     | 89.2%   | Passaic                     | 100 |
| Burlington  | 87.0%   | Morris                      | 241 | Monmouth   | 77.4%   | Cumberland                  | 194 | Sussex     | 85.5%   | Hudson                      | 108 |
| Passaic     | 84.2%   | Passaic                     | 286 | Somerset   | 73.6%   | Somerset                    | 234 | Essex      | 82.9%   | Essex                       | 140 |
| State       | 97.0%   | State                       | 112 | State      | 95.8%   | State                       | 92  | State      | 94.1%   | State                       | 54  |

Domestic Violence

104.3%

103.4%

102.6%

100.2%

99.8%

98.9%

98.8%