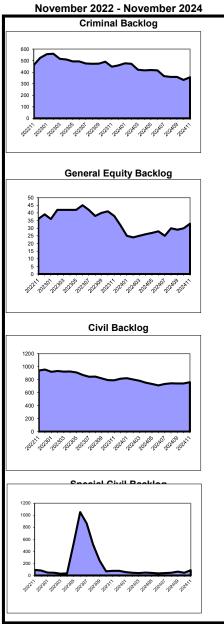

|                                                  |                         |                         |               | Caseload<br>Atlai | ntic                |         |                    |         |                     |                     |
|--------------------------------------------------|-------------------------|-------------------------|---------------|-------------------|---------------------|---------|--------------------|---------|---------------------|---------------------|
|                                                  |                         |                         | July<br>Clear |                   | vember 202<br>Inver |         | Bacl               | log     | Active              | Backlog/100         |
|                                                  | Added                   | Resolved                |               | percent           | number              | percent | number             | percent |                     | Mthly Filing        |
| Criminal<br>percent change                       | 1,841<br>8%             | 1,675<br>43%            | -166          | 91%               | 1,066<br>9%         | 42%     | 1,467<br>14%       | 58%     | 2,533<br>12%        | 392                 |
| Municipal Appeals<br>percent change              | 5<br>-55%               | 4<br>-56%               | -1            | 80%               | 2<br>-50%           | 20%     | 8<br>14%           | 80%     | 10<br>-9%           |                     |
| Post-Convict. Relief<br>percent change           | 12<br>33%               | 6<br>-14%               | -6            | 50%               | 21<br>11%           | 91%     | 2<br>-60%          | 9%      | 23<br>-4%           |                     |
| Criminal Division - Total<br>percent change      | 1,858<br>8%             | 1,685<br>42%            | -173          | 91%               | 1,089<br>9%         | 42%     | 1,477<br>14%       | 58%     | <b>2,566</b><br>12% |                     |
| General Equity - Total<br>percent change         | 58<br>-9%               | 60<br>13%               | 2             | 103%              | 57<br>-8%           | 92%     | 5<br>150%          | 8%      | 62<br>-3%           |                     |
| Contested Foreclosure<br>percent change          | 26<br>-4%               | 17<br>6%                | -9            | 65%               | 22<br>-24%          | 96%     | 1                  | 4%      | 23<br>-21%          |                     |
| Equity (excluding foreclosure)<br>percent change | 32<br>-14%              | 43<br>16%               | 11            | 134%              | 35<br>6%            | 90%     | 4<br>100%          | 10%     | 39<br>11%           |                     |
| Civil - Total<br>percent change                  | 1,082<br>-44%           | 1,115<br>12%            | 33            | 103%              | 3,207<br>-23%       | 36%     | 5,795<br>17%       | 64%     | 9,002<br>-1%        |                     |
| Civil Track 1<br>percent change                  | 289<br>17%              | 294<br>44%              | 5             | 102%              | 286<br>0%           | 88%     | 38<br>-28%         | 12%     | 324<br>-5%          |                     |
| Civil Track 2<br>percent change                  | 583<br>-8%              | 619<br>-3%              | 36            | 106%              | 1,300<br>-8%        | 78%     | 358<br>-5%         | 22%     | 1,658<br>-8%        |                     |
| Civil Track 3<br>percent change                  | 81<br>-6%               | 91<br>14%               | 10            | 112%              | 239<br>9%           | 78%     | 67<br>-35%         | 22%     | 306<br>-5%          |                     |
| Clvil Track 4<br>percent change                  | 129<br>-87%             | 111<br>44%              | -18           | 86%               | 1,382<br>-38%       | 21%     | 5,332<br>20%       | 79%     | 6,714<br>1%         |                     |
| Special Civil - Total<br>percent change          | 7,589<br><sub>50%</sub> | 7,322<br><sub>52%</sub> | -267          | 96%               | 2,238<br>41%        | 97%     | 77<br>-61%         | 3%      | 2,315<br>30%        |                     |
| Special Civil - Auto<br>percent change           | 28<br>40%               | 28<br>40%               | 0             | 100%              | 11<br>57%           | 100%    | 0<br>-100%         | 0%      | 11<br>22%           |                     |
| Special Civil - Contract<br>percent change       | 5,527<br>82%            | 5,503<br>101%           | -24           | 100%              | 1,626<br>67%        | 99%     | 19<br>-46%         | 1%      | 1,645<br>63%        |                     |
| Special Civil - Other<br>percent change          | 59<br>-18%              | 74<br>9%                | 15            | 125%              | 22<br>-33%          | 88%     | 3<br>200%          | 12%     | 25<br>-26%          |                     |
| Special Clvil - Small Claims<br>percent change   | 253<br>-15%             | 242<br>-24%             | -11           | 96%               | 56<br>87%           | 97%     | 2<br>-67%          | 3%      | 58<br>61%           |                     |
| Special Civil - Tenancy<br>percent change        | 1,722<br>6%             | 1,475<br>-12%           | -247          | 86%               | 523<br>-4%          | 91%     | 53<br>-65%         | 9%      | 576<br>-17%         |                     |
| Probate<br>percent change                        | 128<br>60%              | 96<br>45%               | -32           | 75%               | 62<br>13%           | 100%    | 0                  | 0%      | 62<br>13%           |                     |
| Civil Division - Total<br>percent change         | 8,857<br>25%            | 8,593<br>45%            | -264          | 97%               | 5,564<br>-5%        | 49%     | 5,877<br>14%       | 51%     | 11,441<br>4%        |                     |
| Civil                                            |                         |                         |               |                   |                     |         |                    |         |                     | 1                   |
| Civil - Multicounty Lit.                         | 123<br>-87%             | 103<br>51%              | -20           | 84%               | 1,363<br>-38%       | 20%     | 5,323<br>20%       | 80%     | 6,686<br>1%         |                     |
| Civil - Non MCL<br>percent change                | 959<br>-1%              | 1,012<br>9%             | 53            | 106%              | 1,844<br>-5%        | 80%     | <b>472</b><br>-14% | 20%     | 2,316<br>-7%        | <b>24</b> 1<br>-12% |