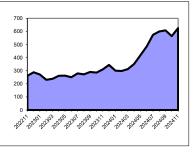

Domestic Violence

104.3%

103.4%

102.6%

100.2%

99.8%

98.9%

98.8%

98.5%

97.8%

97.5%

97.1%

96.7%

96.4%

96.0%

95.7%

94.0%

93.9%

93.7%

93.7%

93.6% 93.4%

97.1%

**Clearance Percent** 

Camden

Warren

Atlantic

Ocean

Union

Salem

Mercer

Sussex

Bergen

Hunterdon

Cumberland

Gloucester

Middlesex

Cape May

Somerset

Morris

Passaic

Monmouth

Burlington

Essex

Hudson

State

Backlog Per 100

Monthly Filings

1

5

5

7

10

11

13

17

17

18

20

21

21

24 25

25

37

41

42

44

171

35

Cumberland

Atlantic

Warren

Cape May