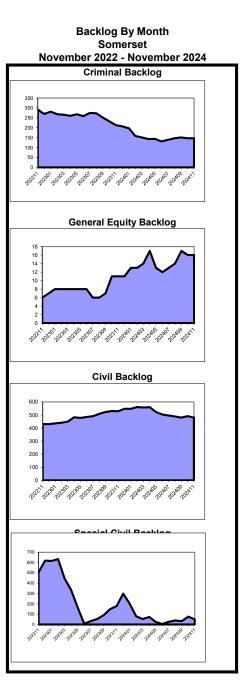

**General Equity** 

Special Civil

Probate

|             |        | Backlog Per  | 100 |            |         | Backlog Per  | 100 |             |         | Backlog Per 1  | 00 |             |         | Backlog Per  | <sup>.</sup> 100 |
|-------------|--------|--------------|-----|------------|---------|--------------|-----|-------------|---------|----------------|----|-------------|---------|--------------|------------------|
| Clearance P | ercent | Monthly Fili | ngs | Clearance  | Percent | Monthly Fili | ngs | Clearance F | Percent | Monthly Filing | gs | Clearance F | Percent | Monthly Fili | ings             |
| Sussex      | 194.1% | Саре Мау     | 15  | Cumberland | 113.8%  | Camden       | 137 | Morris      | 99.2%   | Burlington     | 0  | Salem       | 123.8%  | Atlantic     | 0                |
| Salem       | 129.4% | Burlington   | 20  | Cape May   | 106.9%  | Burlington   | 140 | Sussex      | 98.2%   | Bergen         | 1  | Bergen      | 107.4%  | Cape May     | C                |
| Burlington  | 116.2% | Sussex       | 43  | Atlantic   | 105.5%  | Salem        | 148 | Camden      | 97.8%   | Camden         | 2  | Sussex      | 105.0%  | Burlington   | 3                |
| Nonmouth    | 112.9% | Atlantic     | 43  | Essex      | 105.4%  | Sussex       | 172 | Ocean       | 97.1%   | Sussex         | 2  | Union       | 102.1%  | Essex        | 4                |
| Essex       | 107.0% | Warren       | 44  | Somerset   | 104.1%  | Gloucester   | 180 | Gloucester  | 97.0%   | Morris         | 3  | Camden      | 100.0%  | Mercer       | 9                |
| Atlantic    | 103.4% | Camden       | 58  | Hunterdon  | 102.5%  | Monmouth     | 203 | Passaic     | 96.9%   | Salem          | 3  | Ocean       | 99.4%   | Sussex       | 11               |
| Jnion       | 101.3% | Union        | 58  | Bergen     | 98.6%   | Cumberland   | 215 | Burlington  | 96.7%   | Cumberland     | 4  | Somerset    | 99.0%   | Union        | 11               |
| Passaic     | 101.2% | Gloucester   | 64  | Monmouth   | 98.5%   | Morris       | 228 | Warren      | 96.6%   | Саре Мау       | 4  | Morris      | 98.2%   | Hudson       | 13               |
| Bergen      | 100.0% | Essex        | 67  | Middlesex  | 97.9%   | Union        | 234 | Atlantic    | 96.5%   | Ocean          | 5  | Passaic     | 97.2%   | Somerset     | 22               |
| Cumberland  | 100.0% | Bergen       | 75  | Passaic    | 96.6%   | Atlantic     | 241 | Bergen      | 96.2%   | Somerset       | 5  | Hudson      | 95.3%   | Ocean        | 23               |
| Gloucester  | 93.0%  | Cumberland   | 84  | Mercer     | 95.6%   | Cape May     | 243 | Cumberland  | 95.9%   | Monmouth       | 6  | Monmouth    | 93.0%   | Bergen       | 25               |
| Camden      | 91.9%  | Morris       | 86  | Sussex     | 95.5%   | Warren       | 248 | Hunterdon   | 95.6%   | Atlantic       | 6  | Burlington  | 92.4%   | Monmouth     | 26               |
| Dcean       | 91.7%  | Hunterdon    | 120 | Camden     | 95.4%   | Passaic      | 250 | Cape May    | 95.5%   | Essex          | 7  | Essex       | 92.2%   | Warren       | 31               |
| Hudson      | 91.2%  | Ocean        | 120 | Gloucester | 95.2%   | Bergen       | 253 | Salem       | 95.4%   | Gloucester     | 7  | Cumberland  | 91.3%   | Cumberland   | 31               |
| Aiddlesex   | 87.7%  | Hudson       | 127 | Hudson     | 94.4%   | Ocean        | 261 | Essex       | 94.9%   | Mercer         | 8  | Gloucester  | 89.4%   | Camden       | 34               |
| Varren      | 85.0%  | Somerset     | 134 | Morris     | 91.0%   | Hudson       | 264 | Monmouth    | 94.6%   | Warren         | 9  | Cape May    | 85.9%   | Morris       | 35               |
| Hunterdon   | 81.8%  | Monmouth     | 159 | Warren     | 90.2%   | Middlesex    | 293 | Union       | 94.6%   | Union          | 9  | Warren      | 84.4%   | Gloucester   | 38               |
| Norris      | 75.5%  | Salem        | 160 | Burlington | 88.3%   | Somerset     | 323 | Mercer      | 94.3%   | Hunterdon      | 11 | Hunterdon   | 81.3%   | Hunterdon    | 46               |
| Cape May    | 71.8%  | Passaic      | 165 | Ocean      | 87.7%   | Hunterdon    | 361 | Hudson      | 92.8%   | Middlesex      | 14 | Middlesex   | 77.3%   | Salem        | 50               |
| Somerset    | 63.8%  | Middlesex    | 187 | Union      | 85.3%   | Mercer       | 381 | Middlesex   | 92.5%   | Passaic        | 22 | Atlantic    | 75.0%   | Middlesex    | 54               |
| Mercer      | 52.1%  | Mercer       | 333 | Salem      | 84.7%   | Essex        | 501 | Somerset    | 92.1%   | Hudson         | 39 | Mercer      | 71.8%   | Passaic      | 107              |
| State       | 95.9%  | State        | 109 | State      | 96.9%   | State        | 280 | State       | 95.4%   | State          | 10 | State       | 93.5%   | State        | 26               |