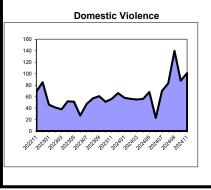

Domestic Violence

104.3%

103.4%

102.6%

100.2%

99.8%

98.9%

98.8%

98.5%

97.8%

97.5%

97.1%

96.7%

96.4%

96.0%

95.7%

94.0%

93.9%

93.7%

93.7%

93.6% 93.4%

97.1%

**Clearance Percent** 

Camden

Warren

Atlantic

Ocean

Union

Salem

Mercer

Sussex

Bergen

Hunterdon

Cumberland

Gloucester

Middlesex

Cape May

Somerset

Morris

Passaic

Monmouth

Burlington

Essex

Hudson

State

Backlog Per 100

Monthly Filings

1