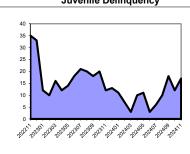

|             | Disso   | olution                     |     |            | Delino  | quency                      |     |            | Non-Dis | solution                    |     |
|-------------|---------|-----------------------------|-----|------------|---------|-----------------------------|-----|------------|---------|-----------------------------|-----|
| Clearance F | Percent | Backlog Per<br>Monthly Fili |     | Clearance  | Percent | Backlog Per<br>Monthly Fili |     | Clearance  | Percent | Backlog Per<br>Monthly Fili |     |
| Mercer      | 132.3%  | Middlesex                   | 26  | Bergen     | 128.9%  | Саре Мау                    | 0   | Hunterdon  | 109.1%  | Cape May                    | 6   |
| Hunterdon   | 114.7%  | Union                       | 39  | Gloucester | 121.9%  | Hunterdon                   | 0   | Salem      | 104.1%  | Gloucester                  | 9   |
| Somerset    | 109.9%  | Atlantic                    | 41  | Salem      | 118.2%  | Bergen                      | 20  | Atlantic   | 100.3%  | Cumberland                  | 13  |
| Salem       | 106.4%  | Mercer                      | 55  | Hudson     | 117.5%  | Monmouth                    | 30  | Gloucester | 99.5%   | Burlington                  | 14  |
| Cape May    | 105.3%  | Burlington                  | 66  | Cape May   | 116.9%  | Middlesex                   | 35  | Union      | 99.4%   | Middlesex                   | 14  |
| Hudson      | 103.4%  | Gloucester                  | 69  | Atlantic   | 111.4%  | Burlington                  | 35  | Hudson     | 98.8%   | Salem                       | 16  |
| Gloucester  | 102.9%  | Salem                       | 78  | Middlesex  | 104.2%  | Warren                      | 42  | Bergen     | 98.0%   | Atlantic                    | 19  |
| Union       | 98.9%   | Саре Мау                    | 79  | Ocean      | 103.1%  | Union                       | 45  | Passaic    | 97.4%   | Hunterdon                   | 25  |
| Essex       | 98.8%   | Cumberland                  | 89  | Passaic    | 96.8%   | Ocean                       | 47  | Cumberland | 97.3%   | Warren                      | 26  |
| Middlesex   | 98.7%   | Essex                       | 93  | Morris     | 94.5%   | Atlantic                    | 52  | Warren     | 97.0%   | Camden                      | 33  |
| Cumberland  | 95.7%   | Camden                      | 102 | Cumberland | 93.2%   | Salem                       | 58  | Burlington | 95.7%   | Sussex                      | 40  |
| Monmouth    | 95.6%   | Bergen                      | 106 | Warren     | 92.1%   | Gloucester                  | 64  | Cape May   | 94.9%   | Union                       | 40  |
| Morris      | 94.7%   | Ocean                       | 116 | Essex      | 92.0%   | Morris                      | 96  | Somerset   | 94.3%   | Somerset                    | 41  |
| Ocean       | 94.2%   | Monmouth                    | 120 | Camden     | 88.3%   | Camden                      | 100 | Middlesex  | 92.9%   | Mercer                      | 44  |
| Warren      | 93.8%   | Warren                      | 130 | Sussex     | 87.5%   | Passaic                     | 119 | Camden     | 92.5%   | Bergen                      | 44  |
| Camden      | 91.8%   | Hudson                      | 142 | Hunterdon  | 85.7%   | Hudson                      | 136 | Ocean      | 91.9%   | Ocean                       | 45  |
| Bergen      | 89.6%   | Sussex                      | 201 | Burlington | 82.0%   | Essex                       | 149 | Monmouth   | 91.0%   | Monmouth                    | 49  |
| Atlantic    | 88.9%   | Hunterdon                   | 204 | Mercer     | 80.6%   | Sussex                      | 173 | Mercer     | 89.7%   | Morris                      | 78  |
| Sussex      | 87.8%   | Somerset                    | 211 | Union      | 79.5%   | Mercer                      | 188 | Morris     | 89.2%   | Passaic                     | 100 |
| Burlington  | 87.0%   | Morris                      | 241 | Monmouth   | 77.4%   | Cumberland                  | 194 | Sussex     | 85.5%   | Hudson                      | 108 |
| Passaic     | 84.2%   | Passaic                     | 286 | Somerset   | 73.6%   | Somerset                    | 234 | Essex      | 82.9%   | Essex                       | 140 |
| State       | 97.0%   | State                       | 112 | State      | 95.8%   | State                       | 92  | State      | 94.1%   | State                       | 54  |