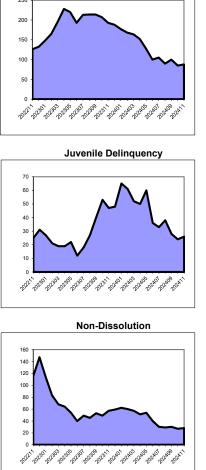

|             | Disso   | olution                     |     |            | Delino  | quency                      |     |            | Non-Dis | solution                    |     |
|-------------|---------|-----------------------------|-----|------------|---------|-----------------------------|-----|------------|---------|-----------------------------|-----|
| Clearance F | Percent | Backlog Per<br>Monthly Fili |     | Clearance  | Percent | Backlog Per<br>Monthly Fili |     | Clearance  | Percent | Backlog Per<br>Monthly Fili |     |
| Mercer      | 132.3%  | Middlesex                   | 26  | Bergen     | 128.9%  | Саре Мау                    | 0   | Hunterdon  | 109.1%  | Cape May                    | 6   |
| Hunterdon   | 114.7%  | Union                       | 39  | Gloucester | 121.9%  | Hunterdon                   | 0   | Salem      | 104.1%  | Gloucester                  | 9   |
| Somerset    | 109.9%  | Atlantic                    | 41  | Salem      | 118.2%  | Bergen                      | 20  | Atlantic   | 100.3%  | Cumberland                  | 13  |
| Salem       | 106.4%  | Mercer                      | 55  | Hudson     | 117.5%  | Monmouth                    | 30  | Gloucester | 99.5%   | Burlington                  | 14  |
| Cape May    | 105.3%  | Burlington                  | 66  | Cape May   | 116.9%  | Middlesex                   | 35  | Union      | 99.4%   | Middlesex                   | 14  |
| Hudson      | 103.4%  | Gloucester                  | 69  | Atlantic   | 111.4%  | Burlington                  | 35  | Hudson     | 98.8%   | Salem                       | 16  |
| Gloucester  | 102.9%  | Salem                       | 78  | Middlesex  | 104.2%  | Warren                      | 42  | Bergen     | 98.0%   | Atlantic                    | 19  |
| Union       | 98.9%   | Саре Мау                    | 79  | Ocean      | 103.1%  | Union                       | 45  | Passaic    | 97.4%   | Hunterdon                   | 25  |
| Essex       | 98.8%   | Cumberland                  | 89  | Passaic    | 96.8%   | Ocean                       | 47  | Cumberland | 97.3%   | Warren                      | 26  |
| Middlesex   | 98.7%   | Essex                       | 93  | Morris     | 94.5%   | Atlantic                    | 52  | Warren     | 97.0%   | Camden                      | 33  |
| Cumberland  | 95.7%   | Camden                      | 102 | Cumberland | 93.2%   | Salem                       | 58  | Burlington | 95.7%   | Sussex                      | 40  |
| Monmouth    | 95.6%   | Bergen                      | 106 | Warren     | 92.1%   | Gloucester                  | 64  | Cape May   | 94.9%   | Union                       | 40  |
| Morris      | 94.7%   | Ocean                       | 116 | Essex      | 92.0%   | Morris                      | 96  | Somerset   | 94.3%   | Somerset                    | 41  |
| Ocean       | 94.2%   | Monmouth                    | 120 | Camden     | 88.3%   | Camden                      | 100 | Middlesex  | 92.9%   | Mercer                      | 44  |
| Warren      | 93.8%   | Warren                      | 130 | Sussex     | 87.5%   | Passaic                     | 119 | Camden     | 92.5%   | Bergen                      | 44  |
| Camden      | 91.8%   | Hudson                      | 142 | Hunterdon  | 85.7%   | Hudson                      | 136 | Ocean      | 91.9%   | Ocean                       | 45  |
| Bergen      | 89.6%   | Sussex                      | 201 | Burlington | 82.0%   | Essex                       | 149 | Monmouth   | 91.0%   | Monmouth                    | 49  |
| Atlantic    | 88.9%   | Hunterdon                   | 204 | Mercer     | 80.6%   | Sussex                      | 173 | Mercer     | 89.7%   | Morris                      | 78  |
| Sussex      | 87.8%   | Somerset                    | 211 | Union      | 79.5%   | Mercer                      | 188 | Morris     | 89.2%   | Passaic                     | 100 |
| Burlington  | 87.0%   | Morris                      | 241 | Monmouth   | 77.4%   | Cumberland                  | 194 | Sussex     | 85.5%   | Hudson                      | 108 |
| Passaic     | 84.2%   | Passaic                     | 286 | Somerset   | 73.6%   | Somerset                    | 234 | Essex      | 82.9%   | Essex                       | 140 |
| State       | 97.0%   | State                       | 112 | State      | 95.8%   | State                       | 92  | State      | 94.1%   | State                       | 54  |

**Juvenile/Family Crisis Petitions** 

Backlog Per 100

| 1 100 |             |         | Buokiogi er h  | 00  |  |
|-------|-------------|---------|----------------|-----|--|
| lings | Clearance F | Percent | Monthly Filing | js  |  |
| 0     | Bergen      | 116.7%  | Atlantic       | 0   |  |
| 0     | Burlington  | 106.7%  | Bergen         | 0   |  |
| 0     | Atlantic    | 100.0%  | Camden         | 0   |  |
| 0     | Camden      | 100.0%  | Cape May       | 0   |  |
| 0     | Cape May    | 100.0%  | Cumberland     | 0   |  |
| 0     | Cumberland  | 100.0%  | Essex          | 0   |  |
| 0     | Essex       | 100.0%  | Mercer         | 0   |  |
| 0     | Mercer      | 100.0%  | Monmouth       | 0   |  |
| 0     | Monmouth    | 100.0%  | Morris         | 0   |  |
| 0     | Morris      | 100.0%  | Ocean          | 0   |  |
| 0     | Ocean       | 100.0%  | Passaic        | 0   |  |
| 0     | Salem       | 100.0%  | Salem          | 0   |  |
| 4     | Somerset    | 100.0%  | Somerset       | 0   |  |
| 7     | Warren      | 100.0%  | Burlington     | 35  |  |
| 12    | Hudson      | 75.0%   | Middlesex      | 52  |  |
| 25    | Passaic     | 66.7%   | Hudson         | 171 |  |
| 25    | Middlesex   | 62.5%   | Warren         | 171 |  |
| 52    | Gloucester  | 50.0%   | Sussex         | 185 |  |
| 92    | Sussex      | 42.9%   | Union          | 200 |  |
| 141   | Union       | 33.3%   | Gloucester     | 300 |  |
| 234   | Hunterdon   | 0.0%    | Hunterdon      | 400 |  |