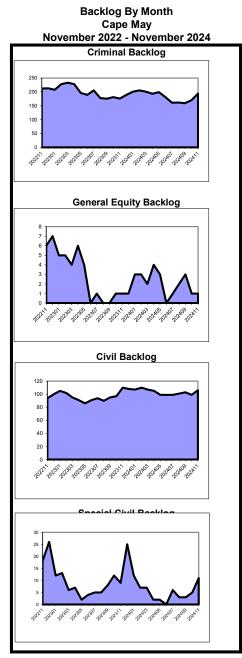

|                                                  |                         |                         |               | Caseload<br>Atlai | ntic                |         |                    |         |                     |                     |
|--------------------------------------------------|-------------------------|-------------------------|---------------|-------------------|---------------------|---------|--------------------|---------|---------------------|---------------------|
|                                                  |                         |                         | July<br>Clear |                   | vember 202<br>Inver |         | Bacl               | log     | Active              | Backlog/100         |
|                                                  | Added                   | Resolved                |               | percent           | number              | percent | number             | percent |                     | Mthly Filing        |
| Criminal<br>percent change                       | 1,841<br>8%             | 1,675<br>43%            | -166          | 91%               | 1,066<br>9%         | 42%     | 1,467<br>14%       | 58%     | 2,533<br>12%        | 392                 |
| Municipal Appeals<br>percent change              | 5<br>-55%               | 4<br>-56%               | -1            | 80%               | 2<br>-50%           | 20%     | 8<br>14%           | 80%     | 10<br>-9%           |                     |
| Post-Convict. Relief<br>percent change           | 12<br>33%               | 6<br>-14%               | -6            | 50%               | 21<br>11%           | 91%     | 2<br>-60%          | 9%      | 23<br>-4%           |                     |
| Criminal Division - Total<br>percent change      | 1,858<br>8%             | 1,685<br>42%            | -173          | 91%               | 1,089<br>9%         | 42%     | 1,477<br>14%       | 58%     | <b>2,566</b><br>12% |                     |
| General Equity - Total<br>percent change         | 58<br>-9%               | 60<br>13%               | 2             | 103%              | 57<br>-8%           | 92%     | 5<br>150%          | 8%      | 62<br>-3%           |                     |
| Contested Foreclosure<br>percent change          | 26<br>-4%               | 17<br>6%                | -9            | 65%               | 22<br>-24%          | 96%     | 1                  | 4%      | 23<br>-21%          |                     |
| Equity (excluding foreclosure)<br>percent change | 32<br>-14%              | 43<br>16%               | 11            | 134%              | 35<br>6%            | 90%     | 4<br>100%          | 10%     | 39<br>11%           |                     |
| Civil - Total<br>percent change                  | 1,082<br>-44%           | 1,115<br>12%            | 33            | 103%              | 3,207<br>-23%       | 36%     | 5,795<br>17%       | 64%     | 9,002<br>-1%        |                     |
| Civil Track 1<br>percent change                  | 289<br>17%              | 294<br>44%              | 5             | 102%              | 286<br>0%           | 88%     | 38<br>-28%         | 12%     | 324<br>-5%          |                     |
| Civil Track 2<br>percent change                  | 583<br>-8%              | 619<br>-3%              | 36            | 106%              | 1,300<br>-8%        | 78%     | 358<br>-5%         | 22%     | 1,658<br>-8%        |                     |
| Civil Track 3<br>percent change                  | 81<br>-6%               | 91<br>14%               | 10            | 112%              | 239<br>9%           | 78%     | 67<br>-35%         | 22%     | 306<br>-5%          |                     |
| Clvil Track 4<br>percent change                  | 129<br>-87%             | 111<br>44%              | -18           | 86%               | 1,382<br>-38%       | 21%     | 5,332<br>20%       | 79%     | 6,714<br>1%         |                     |
| Special Civil - Total<br>percent change          | 7,589<br><sub>50%</sub> | 7,322<br><sub>52%</sub> | -267          | 96%               | 2,238<br>41%        | 97%     | 77<br>-61%         | 3%      | 2,315<br>30%        |                     |
| Special Civil - Auto<br>percent change           | 28<br>40%               | 28<br>40%               | 0             | 100%              | 11<br>57%           | 100%    | 0<br>-100%         | 0%      | 11<br>22%           |                     |
| Special Civil - Contract<br>percent change       | 5,527<br>82%            | 5,503<br>101%           | -24           | 100%              | 1,626<br>67%        | 99%     | 19<br>-46%         | 1%      | 1,645<br>63%        |                     |
| Special Civil - Other<br>percent change          | 59<br>-18%              | 74<br>9%                | 15            | 125%              | 22<br>-33%          | 88%     | 3<br>200%          | 12%     | 25<br>-26%          |                     |
| Special Clvil - Small Claims<br>percent change   | 253<br>-15%             | 242<br>-24%             | -11           | 96%               | 56<br>87%           | 97%     | 2<br>-67%          | 3%      | 58<br>61%           |                     |
| Special Civil - Tenancy<br>percent change        | 1,722<br>6%             | 1,475<br>-12%           | -247          | 86%               | 523<br>-4%          | 91%     | 53<br>-65%         | 9%      | 576<br>-17%         |                     |
| Probate<br>percent change                        | 128<br>60%              | 96<br>45%               | -32           | 75%               | 62<br>13%           | 100%    | 0                  | 0%      | 62<br>13%           |                     |
| Civil Division - Total<br>percent change         | 8,857<br>25%            | 8,593<br>45%            | -264          | 97%               | 5,564<br>-5%        | 49%     | 5,877<br>14%       | 51%     | 11,441<br>4%        |                     |
| Civil                                            |                         |                         |               |                   |                     |         |                    |         |                     | 1                   |
| Civil - Multicounty Lit.                         | 123<br>-87%             | 103<br>51%              | -20           | 84%               | 1,363<br>-38%       | 20%     | 5,323<br>20%       | 80%     | 6,686<br>1%         |                     |
| Civil - Non MCL<br>percent change                | 959<br>-1%              | 1,012<br>9%             | 53            | 106%              | 1,844<br>-5%        | 80%     | <b>472</b><br>-14% | 20%     | 2,316<br>-7%        | <b>24</b> 1<br>-12% |