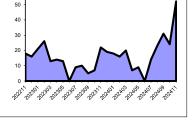

|                                                  |                         |                         |               | Caseload<br>Atlai | ntic                |         |                    |         |                     |                     |
|--------------------------------------------------|-------------------------|-------------------------|---------------|-------------------|---------------------|---------|--------------------|---------|---------------------|---------------------|
|                                                  |                         |                         | July<br>Clear |                   | vember 202<br>Inver |         | Bacl               | log     | Active              | Backlog/100         |
|                                                  | Added                   | Resolved                |               | percent           | number              | percent | number             | percent |                     | Mthly Filing        |
| Criminal<br>percent change                       | 1,841<br>8%             | 1,675<br>43%            | -166          | 91%               | 1,066<br>9%         | 42%     | 1,467<br>14%       | 58%     | 2,533<br>12%        | 392                 |
| Municipal Appeals<br>percent change              | 5<br>-55%               | 4<br>-56%               | -1            | 80%               | 2<br>-50%           | 20%     | 8<br>14%           | 80%     | 10<br>-9%           |                     |
| Post-Convict. Relief<br>percent change           | 12<br>33%               | 6<br>-14%               | -6            | 50%               | 21<br>11%           | 91%     | 2<br>-60%          | 9%      | 23<br>-4%           |                     |
| Criminal Division - Total<br>percent change      | 1,858<br>8%             | 1,685<br>42%            | -173          | 91%               | 1,089<br>9%         | 42%     | 1,477<br>14%       | 58%     | <b>2,566</b><br>12% |                     |
| General Equity - Total<br>percent change         | 58<br>-9%               | 60<br>13%               | 2             | 103%              | 57<br>-8%           | 92%     | 5<br>150%          | 8%      | 62<br>-3%           |                     |
| Contested Foreclosure<br>percent change          | 26<br>-4%               | 17<br>6%                | -9            | 65%               | 22<br>-24%          | 96%     | 1                  | 4%      | 23<br>-21%          |                     |
| Equity (excluding foreclosure)<br>percent change | 32<br>-14%              | 43<br>16%               | 11            | 134%              | 35<br>6%            | 90%     | 4<br>100%          | 10%     | 39<br>11%           |                     |
| Civil - Total<br>percent change                  | 1,082<br>-44%           | 1,115<br>12%            | 33            | 103%              | 3,207<br>-23%       | 36%     | 5,795<br>17%       | 64%     | 9,002<br>-1%        |                     |
| Civil Track 1<br>percent change                  | 289<br>17%              | 294<br>44%              | 5             | 102%              | 286<br>0%           | 88%     | 38<br>-28%         | 12%     | 324<br>-5%          |                     |
| Civil Track 2<br>percent change                  | 583<br>-8%              | 619<br>-3%              | 36            | 106%              | 1,300<br>-8%        | 78%     | 358<br>-5%         | 22%     | 1,658<br>-8%        |                     |
| Civil Track 3<br>percent change                  | 81<br>-6%               | 91<br>14%               | 10            | 112%              | 239<br>9%           | 78%     | 67<br>-35%         | 22%     | 306<br>-5%          |                     |
| Clvil Track 4<br>percent change                  | 129<br>-87%             | 111<br>44%              | -18           | 86%               | 1,382<br>-38%       | 21%     | 5,332<br>20%       | 79%     | 6,714<br>1%         |                     |
| Special Civil - Total<br>percent change          | 7,589<br><sub>50%</sub> | 7,322<br><sub>52%</sub> | -267          | 96%               | 2,238<br>41%        | 97%     | 77<br>-61%         | 3%      | 2,315<br>30%        |                     |
| Special Civil - Auto<br>percent change           | 28<br>40%               | 28<br>40%               | 0             | 100%              | 11<br>57%           | 100%    | 0<br>-100%         | 0%      | 11<br>22%           |                     |
| Special Civil - Contract<br>percent change       | 5,527<br>82%            | 5,503<br>101%           | -24           | 100%              | 1,626<br>67%        | 99%     | 19<br>-46%         | 1%      | 1,645<br>63%        |                     |
| Special Civil - Other<br>percent change          | 59<br>-18%              | 74<br>9%                | 15            | 125%              | 22<br>-33%          | 88%     | 3<br>200%          | 12%     | 25<br>-26%          |                     |
| Special Clvil - Small Claims<br>percent change   | 253<br>-15%             | 242<br>-24%             | -11           | 96%               | 56<br>87%           | 97%     | 2<br>-67%          | 3%      | 58<br>61%           |                     |
| Special Civil - Tenancy<br>percent change        | 1,722<br>6%             | 1,475<br>-12%           | -247          | 86%               | 523<br>-4%          | 91%     | 53<br>-65%         | 9%      | 576<br>-17%         |                     |
| Probate<br>percent change                        | 128<br>60%              | 96<br>45%               | -32           | 75%               | 62<br>13%           | 100%    | 0                  | 0%      | 62<br>13%           |                     |
| Civil Division - Total<br>percent change         | 8,857<br>25%            | 8,593<br>45%            | -264          | 97%               | 5,564<br>-5%        | 49%     | 5,877<br>14%       | 51%     | 11,441<br>4%        |                     |
| Civil                                            |                         |                         |               |                   |                     |         |                    |         |                     | 1                   |
| Civil - Multicounty Lit.                         | 123<br>-87%             | 103<br>51%              | -20           | 84%               | 1,363<br>-38%       | 20%     | 5,323<br>20%       | 80%     | 6,686<br>1%         |                     |
| Civil - Non MCL<br>percent change                | 959<br>-1%              | 1,012<br>9%             | 53            | 106%              | 1,844<br>-5%        | 80%     | <b>472</b><br>-14% | 20%     | 2,316<br>-7%        | <b>24</b> 1<br>-12% |