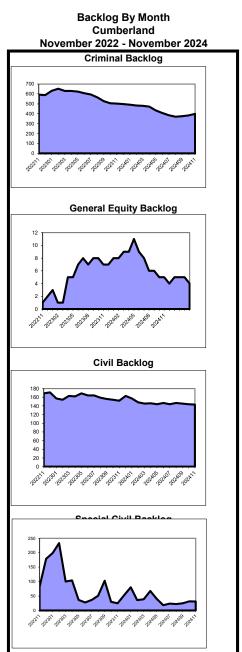

|                                                  |                         |                         |               | Caseload<br>Atlai | ntic                |         |                    |         |                     |                     |
|--------------------------------------------------|-------------------------|-------------------------|---------------|-------------------|---------------------|---------|--------------------|---------|---------------------|---------------------|
|                                                  |                         |                         | July<br>Clear |                   | vember 202<br>Inver |         | Bacl               | log     | Active              | Backlog/100         |
|                                                  | Added                   | Resolved                |               | percent           | number              | percent | number             | percent |                     | Mthly Filing        |
| Criminal<br>percent change                       | 1,841<br>8%             | 1,675<br>43%            | -166          | 91%               | 1,066<br>9%         | 42%     | 1,467<br>14%       | 58%     | 2,533<br>12%        | 392                 |
| Municipal Appeals<br>percent change              | 5<br>-55%               | 4<br>-56%               | -1            | 80%               | 2<br>-50%           | 20%     | 8<br>14%           | 80%     | 10<br>-9%           |                     |
| Post-Convict. Relief<br>percent change           | 12<br>33%               | 6<br>-14%               | -6            | 50%               | 21<br>11%           | 91%     | 2<br>-60%          | 9%      | 23<br>-4%           |                     |
| Criminal Division - Total<br>percent change      | 1,858<br>8%             | 1,685<br>42%            | -173          | 91%               | 1,089<br>9%         | 42%     | 1,477<br>14%       | 58%     | <b>2,566</b><br>12% |                     |
| General Equity - Total<br>percent change         | 58<br>-9%               | 60<br>13%               | 2             | 103%              | 57<br>-8%           | 92%     | 5<br>150%          | 8%      | 62<br>-3%           |                     |
| Contested Foreclosure<br>percent change          | 26<br>-4%               | 17<br>6%                | -9            | 65%               | 22<br>-24%          | 96%     | 1                  | 4%      | 23<br>-21%          |                     |
| Equity (excluding foreclosure)<br>percent change | 32<br>-14%              | 43<br>16%               | 11            | 134%              | 35<br>6%            | 90%     | 4<br>100%          | 10%     | 39<br>11%           |                     |
| Civil - Total<br>percent change                  | 1,082<br>-44%           | 1,115<br>12%            | 33            | 103%              | 3,207<br>-23%       | 36%     | 5,795<br>17%       | 64%     | 9,002<br>-1%        |                     |
| Civil Track 1<br>percent change                  | 289<br>17%              | 294<br>44%              | 5             | 102%              | 286<br>0%           | 88%     | 38<br>-28%         | 12%     | 324<br>-5%          |                     |
| Civil Track 2<br>percent change                  | 583<br>-8%              | 619<br>-3%              | 36            | 106%              | 1,300<br>-8%        | 78%     | 358<br>-5%         | 22%     | 1,658<br>-8%        |                     |
| Civil Track 3<br>percent change                  | 81<br>-6%               | 91<br>14%               | 10            | 112%              | 239<br>9%           | 78%     | 67<br>-35%         | 22%     | 306<br>-5%          |                     |
| Clvil Track 4<br>percent change                  | 129<br>-87%             | 111<br>44%              | -18           | 86%               | 1,382<br>-38%       | 21%     | 5,332<br>20%       | 79%     | 6,714<br>1%         |                     |
| Special Civil - Total<br>percent change          | 7,589<br><sub>50%</sub> | 7,322<br><sub>52%</sub> | -267          | 96%               | 2,238<br>41%        | 97%     | 77<br>-61%         | 3%      | 2,315<br>30%        |                     |
| Special Civil - Auto<br>percent change           | 28<br>40%               | 28<br>40%               | 0             | 100%              | 11<br>57%           | 100%    | 0<br>-100%         | 0%      | 11<br>22%           |                     |
| Special Civil - Contract<br>percent change       | 5,527<br>82%            | 5,503<br>101%           | -24           | 100%              | 1,626<br>67%        | 99%     | 19<br>-46%         | 1%      | 1,645<br>63%        |                     |
| Special Civil - Other<br>percent change          | 59<br>-18%              | 74<br>9%                | 15            | 125%              | 22<br>-33%          | 88%     | 3<br>200%          | 12%     | 25<br>-26%          |                     |
| Special Clvil - Small Claims<br>percent change   | 253<br>-15%             | 242<br>-24%             | -11           | 96%               | 56<br>87%           | 97%     | 2<br>-67%          | 3%      | 58<br>61%           |                     |
| Special Civil - Tenancy<br>percent change        | 1,722<br>6%             | 1,475<br>-12%           | -247          | 86%               | 523<br>-4%          | 91%     | 53<br>-65%         | 9%      | 576<br>-17%         |                     |
| Probate<br>percent change                        | 128<br>60%              | 96<br>45%               | -32           | 75%               | 62<br>13%           | 100%    | 0                  | 0%      | 62<br>13%           |                     |
| Civil Division - Total<br>percent change         | 8,857<br>25%            | 8,593<br>45%            | -264          | 97%               | 5,564<br>-5%        | 49%     | 5,877<br>14%       | 51%     | 11,441<br>4%        |                     |
| Civil                                            |                         |                         |               |                   |                     |         |                    |         |                     | 1                   |
| Civil - Multicounty Lit.                         | 123<br>-87%             | 103<br>51%              | -20           | 84%               | 1,363<br>-38%       | 20%     | 5,323<br>20%       | 80%     | 6,686<br>1%         |                     |
| Civil - Non MCL<br>percent change                | 959<br>-1%              | 1,012<br>9%             | 53            | 106%              | 1,844<br>-5%        | 80%     | <b>472</b><br>-14% | 20%     | 2,316<br>-7%        | <b>24</b> 1<br>-12% |