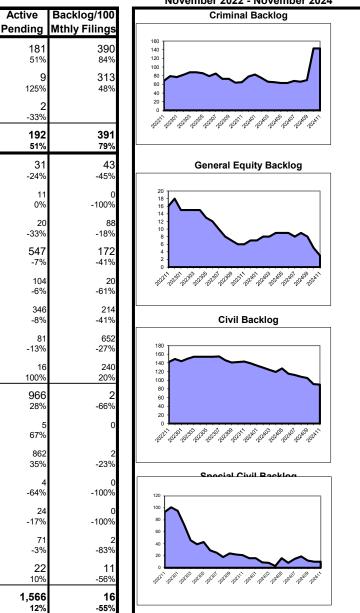

|                                                  |                         |                         |               | Caseload<br>Atlai | ntic                |         |                    |         |                     |                     |
|--------------------------------------------------|-------------------------|-------------------------|---------------|-------------------|---------------------|---------|--------------------|---------|---------------------|---------------------|
|                                                  |                         |                         | July<br>Clear |                   | vember 202<br>Inver |         | Bacl               | log     | Active              | Backlog/100         |
|                                                  | Added                   | Resolved                |               | percent           | number              | percent | number             | percent |                     | Mthly Filing        |
| Criminal<br>percent change                       | 1,841<br>8%             | 1,675<br>43%            | -166          | 91%               | 1,066<br>9%         | 42%     | 1,467<br>14%       | 58%     | 2,533<br>12%        | 392                 |
| Municipal Appeals<br>percent change              | 5<br>-55%               | 4<br>-56%               | -1            | 80%               | 2<br>-50%           | 20%     | 8<br>14%           | 80%     | 10<br>-9%           |                     |
| Post-Convict. Relief<br>percent change           | 12<br>33%               | 6<br>-14%               | -6            | 50%               | 21<br>11%           | 91%     | 2<br>-60%          | 9%      | 23<br>-4%           |                     |
| Criminal Division - Total<br>percent change      | 1,858<br>8%             | 1,685<br>42%            | -173          | 91%               | 1,089<br>9%         | 42%     | 1,477<br>14%       | 58%     | <b>2,566</b><br>12% |                     |
| General Equity - Total<br>percent change         | 58<br>-9%               | 60<br>13%               | 2             | 103%              | 57<br>-8%           | 92%     | 5<br>150%          | 8%      | 62<br>-3%           |                     |
| Contested Foreclosure<br>percent change          | 26<br>-4%               | 17<br>6%                | -9            | 65%               | 22<br>-24%          | 96%     | 1                  | 4%      | 23<br>-21%          |                     |
| Equity (excluding foreclosure)<br>percent change | 32<br>-14%              | 43<br>16%               | 11            | 134%              | 35<br>6%            | 90%     | 4<br>100%          | 10%     | 39<br>11%           |                     |
| Civil - Total<br>percent change                  | 1,082<br>-44%           | 1,115<br>12%            | 33            | 103%              | 3,207<br>-23%       | 36%     | 5,795<br>17%       | 64%     | 9,002<br>-1%        |                     |
| Civil Track 1<br>percent change                  | 289<br>17%              | 294<br>44%              | 5             | 102%              | 286<br>0%           | 88%     | 38<br>-28%         | 12%     | 324<br>-5%          |                     |
| Civil Track 2<br>percent change                  | 583<br>-8%              | 619<br>-3%              | 36            | 106%              | 1,300<br>-8%        | 78%     | 358<br>-5%         | 22%     | 1,658<br>-8%        |                     |
| Civil Track 3<br>percent change                  | 81<br>-6%               | 91<br>14%               | 10            | 112%              | 239<br>9%           | 78%     | 67<br>-35%         | 22%     | 306<br>-5%          |                     |
| Clvil Track 4<br>percent change                  | 129<br>-87%             | 111<br>44%              | -18           | 86%               | 1,382<br>-38%       | 21%     | 5,332<br>20%       | 79%     | 6,714<br>1%         |                     |
| Special Civil - Total<br>percent change          | 7,589<br><sub>50%</sub> | 7,322<br><sub>52%</sub> | -267          | 96%               | 2,238<br>41%        | 97%     | 77<br>-61%         | 3%      | 2,315<br>30%        |                     |
| Special Civil - Auto<br>percent change           | 28<br>40%               | 28<br>40%               | 0             | 100%              | 11<br>57%           | 100%    | 0<br>-100%         | 0%      | 11<br>22%           |                     |
| Special Civil - Contract<br>percent change       | 5,527<br>82%            | 5,503<br>101%           | -24           | 100%              | 1,626<br>67%        | 99%     | 19<br>-46%         | 1%      | 1,645<br>63%        |                     |
| Special Civil - Other<br>percent change          | 59<br>-18%              | 74<br>9%                | 15            | 125%              | 22<br>-33%          | 88%     | 3<br>200%          | 12%     | 25<br>-26%          |                     |
| Special Clvil - Small Claims<br>percent change   | 253<br>-15%             | 242<br>-24%             | -11           | 96%               | 56<br>87%           | 97%     | 2<br>-67%          | 3%      | 58<br>61%           |                     |
| Special Civil - Tenancy<br>percent change        | 1,722<br>6%             | 1,475<br>-12%           | -247          | 86%               | 523<br>-4%          | 91%     | 53<br>-65%         | 9%      | 576<br>-17%         |                     |
| Probate<br>percent change                        | 128<br>60%              | 96<br>45%               | -32           | 75%               | 62<br>13%           | 100%    | 0                  | 0%      | 62<br>13%           |                     |
| Civil Division - Total<br>percent change         | 8,857<br>25%            | 8,593<br>45%            | -264          | 97%               | 5,564<br>-5%        | 49%     | 5,877<br>14%       | 51%     | 11,441<br>4%        |                     |
| Civil                                            |                         |                         |               |                   |                     |         |                    |         |                     | 1                   |
| Civil - Multicounty Lit.                         | 123<br>-87%             | 103<br>51%              | -20           | 84%               | 1,363<br>-38%       | 20%     | 5,323<br>20%       | 80%     | 6,686<br>1%         |                     |
| Civil - Non MCL<br>percent change                | 959<br>-1%              | 1,012<br>9%             | 53            | 106%              | 1,844<br>-5%        | 80%     | <b>472</b><br>-14% | 20%     | 2,316<br>-7%        | <b>24</b> 1<br>-12% |