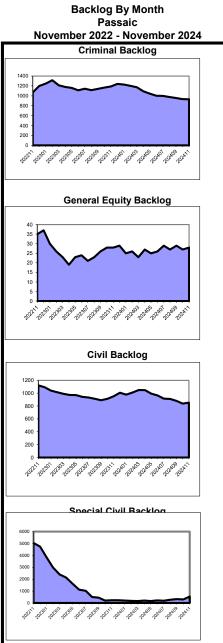

| 95%     | 5<br>-83%           | 5%      | 101<br>-11%             | 7<br>-85%         |  |
| Tenancy<br>percent change                        | 3,106<br>-6%             | 2,841<br>-29% | -265   | 91%     | 982<br>-2%         | 72%     | 387<br>276%         | 28%     | 1,369<br>24%            | 63<br>250%        |  |
| Probate<br>percent change                        | 143<br>10%               | 139<br>9%     | -4     | 97%     | 125<br>2%          | 81%     | 30<br>76%           | 19%     | 155<br>12%              | 107<br>73%        |  |
| Civil Division - Total<br>percent change         | 15,020<br><sub>32%</sub> | 14,560<br>20% | -460   | 97%     | 7,867<br>24%       | 84%     | <b>1,447</b><br>17% | 16%     | 9,314<br><sup>23%</sup> | <b>52</b><br>-13% |  |

**Caseload Profile** 



| Caseload Profile          |
|---------------------------|
| Passaic                   |
| July 2024 - November 2024 |



|                                                  |                        |               | Clear  | ance    | Inver                | ventory Backlog |                    | klog    | Active        | Backlog/100   | Dissolution