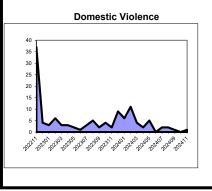

Domestic Violence

104.3%

103.4%

102.6%

100.2%

99.8%

98.9%

98.8%

98.5%

97.8%

97.5%

97.1%

96.7%

96.4%

96.0%

95.7%

94.0%

93.9%

93.7%

93.7%

93.6% 93.4%

97.1%

**Clearance Percent** 

Camden

Warren

Atlantic

Ocean

Union

Salem

Mercer

Sussex

Bergen

Hunterdon

Cumberland

Gloucester

Middlesex

Cape May

Somerset

Morris

Passaic

Monmouth

Burlington

Essex

Hudson

State

Backlog Per 100

Monthly Filings

1

5

5

7

10

11

13

17

17

18

20

21

21

24 25

25

37

41

42

44

171

35

Cumberland

Atlantic

Warren

Cape May