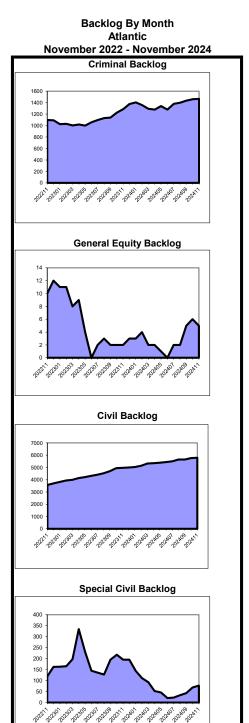

|                                                  |                         |                         |               | Caseload<br>Atlai | ntic                |         |                    |         |                     |                     |
|--------------------------------------------------|-------------------------|-------------------------|---------------|-------------------|---------------------|---------|--------------------|---------|---------------------|---------------------|
|                                                  |                         |                         | July<br>Clear |                   | vember 202<br>Inver |         | Bacl               | log     | Active              | Backlog/100         |
|                                                  | Added                   | Resolved                |               | percent           | number              | percent | number             | percent |                     | Mthly Filing        |
| Criminal<br>percent change                       | 1,841<br>8%             | 1,675<br>43%            | -166          | 91%               | 1,066<br>9%         | 42%     | 1,467<br>14%       | 58%     | 2,533<br>12%        | 392                 |
| Municipal Appeals<br>percent change              | 5<br>-55%               | 4<br>-56%               | -1            | 80%               | 2<br>-50%           | 20%     | 8<br>14%           | 80%     | 10<br>-9%           |                     |
| Post-Convict. Relief<br>percent change           | 12<br>33%               | 6<br>-14%               | -6            | 50%               | 21<br>11%           | 91%     | 2<br>-60%          | 9%      | 23<br>-4%           |                     |
| Criminal Division - Total<br>percent change      | 1,858<br>8%             | 1,685<br>42%            | -173          | 91%               | 1,089<br>9%         | 42%     | 1,477<br>14%       | 58%     | <b>2,566</b><br>12% |                     |
| General Equity - Total<br>percent change         | 58<br>-9%               | 60<br>13%               | 2             | 103%              | 57<br>-8%           | 92%     | 5<br>150%          | 8%      | 62<br>-3%           |                     |
| Contested Foreclosure<br>percent change          | 26<br>-4%               | 17<br>6%                | -9            | 65%               | 22<br>-24%          | 96%     | 1                  | 4%      | 23<br>-21%          |                     |
| Equity (excluding foreclosure)<br>percent change | 32<br>-14%              | 43<br>16%               | 11            | 134%              | 35<br>6%            | 90%     | 4<br>100%          | 10%     | 39<br>11%           |                     |
| Civil - Total<br>percent change                  | 1,082<br>-44%           | 1,115<br>12%            | 33            | 103%              | 3,207<br>-23%       | 36%     | 5,795<br>17%       | 64%     | 9,002<br>-1%        |                     |
| Civil Track 1<br>percent change                  | 289<br>17%              | 294<br>44%              | 5             | 102%              | 286<br>0%           | 88%     | 38<br>-28%         | 12%     | 324<br>-5%          |                     |
| Civil Track 2<br>percent change                  | 583<br>-8%              | 619<br>-3%              | 36            | 106%              | 1,300<br>-8%        | 78%     | 358<br>-5%         | 22%     | 1,658<br>-8%        |                     |
| Civil Track 3<br>percent change                  | 81<br>-6%               | 91<br>14%               | 10            | 112%              | 239<br>9%           | 78%     | 67<br>-35%         | 22%     | 306<br>-5%          |                     |
| Clvil Track 4<br>percent change                  | 129<br>-87%             | 111<br>44%              | -18           | 86%               | 1,382<br>-38%       | 21%     | 5,332<br>20%       | 79%     | 6,714<br>1%         |                     |
| Special Civil - Total<br>percent change          | 7,589<br><sub>50%</sub> | 7,322<br><sub>52%</sub> | -267          | 96%               | 2,238<br>41%        | 97%     | 77<br>-61%         | 3%      | 2,315<br>30%        |                     |
| Special Civil - Auto<br>percent change           | 28<br>40%               | 28<br>40%               | 0             | 100%              | 11<br>57%           | 100%    | 0<br>-100%         | 0%      | 11<br>22%           |                     |
| Special Civil - Contract<br>percent change       | 5,527<br>82%            | 5,503<br>101%           | -24           | 100%              | 1,626<br>67%        | 99%     | 19<br>-46%         | 1%      | 1,645<br>63%        |                     |
| Special Civil - Other<br>percent change          | 59<br>-18%              | 74<br>9%                | 15            | 125%              | 22<br>-33%          | 88%     | 3<br>200%          | 12%     | 25<br>-26%          |                     |
| Special Clvil - Small Claims<br>percent change   | 253<br>-15%             | 242<br>-24%             | -11           | 96%               | 56<br>87%           | 97%     | 2<br>-67%          | 3%      | 58<br>61%           |                     |
| Special Civil - Tenancy<br>percent change        | 1,722<br>6%             | 1,475<br>-12%           | -247          | 86%               | 523<br>-4%          | 91%     | 53<br>-65%         | 9%      | 576<br>-17%         |                     |
| Probate<br>percent change                        | 128<br>60%              | 96<br>45%               | -32           | 75%               | 62<br>13%           | 100%    | 0                  | 0%      | 62<br>13%           |                     |
| Civil Division - Total<br>percent change         | 8,857<br>25%            | 8,593<br>45%            | -264          | 97%               | 5,564<br>-5%        | 49%     | 5,877<br>14%       | 51%     | 11,441<br>4%        |                     |
| Civil                                            |                         |                         |               |                   |                     |         |                    |         |                     | 1                   |
| Civil - Multicounty Lit.                         | 123<br>-87%             | 103<br>51%              | -20           | 84%               | 1,363<br>-38%       | 20%     | 5,323<br>20%       | 80%     | 6,686<br>1%         |                     |
| Civil - Non MCL<br>percent change                | 959<br>-1%              | 1,012<br>9%             | 53            | 106%              | 1,844<br>-5%        | 80%     | <b>472</b><br>-14% | 20%     | 2,316<br>-7%        | <b>24</b> 1<br>-12% |