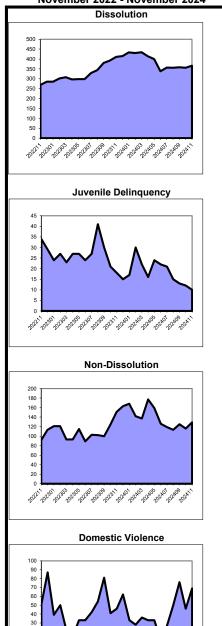

| 56<br>16%     |
| Crim/Q-C - Weapons & Other<br>percent change | 75<br>34%     | 60<br>25%                | -15    | 80%     | 29<br>38%    | 85%     | 5<br>0%       | 15%     | 34<br>31%     | 36<br>-23%    |
| Family Division - Total<br>percent change    | 5,524<br>1%   | 5,297<br>2%              | -227   | 96%     | 2,509<br>-3% | 81%     | 606<br>-8%    | 19%     | 3,115<br>-4%  | 55<br>-6%     |
| Total Combined Trial<br>percent change       | 26,079<br>22% | 25,470<br>30%            |        | 98%     | 14,332<br>5% | 73%     | -16%          | 27%     | 19,609<br>-1% | -30%          |
| Total Non MCL<br>percent change              | 26,051<br>23% | 25,062<br><sup>29%</sup> | -989   | 96%     | 14,118<br>7% | 83%     | 2,919<br>-13% | 17%     | 17,037<br>3%  | 60<br>-28%    |

11



20

|                                                  |               |                          |        | Caseload<br>Burlin |                   |         |            |         |              |                        |
|--------------------------------------------------|---------------|--------------------------|--------|--------------------|-------------------|---------|------------|---------|--------------|------------------------|
|                                                  |               |                          | July   | 2024 - No          | vember 202        | 24      |            |         |              |                        |
|                                                  |               |                          | Clear  |                    | Inver