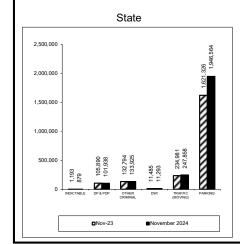

### Monthly Clearance Summary For the Month of November 2024

|            |          |                   |                       |                |       |               |         | NO          | /ember      | 2024            |                   |               |          |     |                   |         |                |                     |        |
|------------|----------|-------------------|-----------------------|----------------|-------|---------------|---------|-------------|-------------|-----------------|-------------------|---------------|----------|-----|-------------------|---------|----------------|---------------------|--------|
|            | Criminal | Municipal Appeals | Post-Conviction Relie | General Equity | Civil | Special Civil | Probate | Dissolution | Delinquency | Non-Dissolution | Domestic Violence | Abuse/Neglect | Adoption | CPR | Juv/Family Crisis | Kinship | Term of Rights | Crim/Quasi-Criminal | Total  |
| Atlantic   | 70       | 0                 | -1                    | 7              | 30    | -243          | 1       | -11         | -24         | 21              | -18               | -8            | 1        | -7  | 0                 | -2      | -1             | -5                  | -190   |
| Bergen     | -24      | -1                | 0                     | -4             | 103   | -525          | 14      | -66         | -3          | -37             | -5                | 0             | 12       | -1  | 1                 | -1      | 0              | -2                  | -539   |
| Burlington | 57       | 0                 | -1                    | -3             | -21   | -599          | -7      | -62         | -27         | -35             | -21               | -2            | 1        | 6   | -1                | 0       | -1             | -26                 | -742   |
| Camden     | -10      | 0                 | 3                     | -1             | -13   | -735          | 3       | -51         | -50         | -54             | -20               | 0             | 7        | 30  | 0                 | -1      | 2              | 16                  | -874   |
| Cape May   | 15       | 0                 | 1                     | -5             | 2     | -69           | 1       | 7           | 9           | -7              | -18               | 6             | -5       | 5   | 0                 | -4      | 0              | -4                  | -66    |
| Cumberland | 7        | -3                | 3                     | 4              | 8     | -248          | 7       | 2           | 9           | -21             | -16               | -3            | -3       | 2   | 0                 | -2      | 1              | -1                  | -254   |
| Essex      | 9        | 0                 | 2                     | -1             | 160   | -866          | 3       | 9           | -2          | -114            | -34               | 1             | -11      | 1   | 0                 | 9       | -3             | -15                 | -852   |
| Gloucester | -9       | 2                 | 1                     | 12             | -12   | -211          | 0       | -32         | -3          | -24             | -19               | -3            | 3        | 11  | 0                 | 0       | 2              | 37                  | -245   |
| Hudson     | 18       | 1                 | 0                     | -15            | -30   | -424          | 5       | -25         | 42          | 43              | -27               | -3            | 0        | 8   | 0                 | 1       | 2              | 33                  | -371   |
| Hunterdon  | 3        | 0                 | 0                     | 0              | 1     | -52           | 3       | 4           | -4          | -8              | 3                 | 1             | 0        | 0   | 0                 | 0       | 0              | -3                  | -52    |
| Mercer     | 15       | 0                 | 0                     | -10            | 17    | -417          | -7      | 8           | -10         | 45              | -16               | 2             | 2        | -5  | 1                 | -3      | 2              | -12                 | -388   |
| Middlesex  | -1       | -4                | 3                     | -2             | -3    | -1,184        | -12     | -66         | 33          | -27             | -62               | 0             | 1        | 2   | -3                | 0       | -3             | 24                  | -1,304 |
| Monmouth   | 7        | -1                | 1                     | -4             | 56    | -450          | 11      | 36          | -28         | -39             | -15               | -8            | 0        | -9  | 0                 | -1      | -1             | -8                  | -453   |
| Morris     | -5       | 0                 | 0                     | -5             | -62   | -90           | 0       | -21         | -6          | -9              | -16               | -1            | 6        | 0   | 0                 | 0       | 0              | -6                  | -215   |
| Ocean      | 28       | -1                | 1                     | -9             | 0     | -427          | 17      | 31          | 0           | -22             | 0                 | 4             | 9        | -1  | 0                 | -3      | 2              | 14                  | -357   |
| Passaic    | -7       | 2                 | 1                     | 7              | -33   | -391          | 14      | 47          | -15         | -85             | -36               | -4            | -3       | 2   | 0                 | -3      | 0              | 3                   | -501   |
| Salem      | 10       | 0                 | 0                     | 1              | -3    | -71           | 5       | 5           | -7          | 11              | -6                | -3            | 5        | 2   | 0                 | 0       | 0              | 3                   | -48    |
| Somerset   | -2       | 0                 | -1                    | -2             | 22    | -212          | 13      | 26          | 0           | -43             | -21               | -3            | -3       | 4   | 0                 | 0       | 0              | 0                   | -222   |
| Sussex     | 4        | 2                 | 0                     | 11             | 3     | -50           | -1      | -16         | -1          | 1               | 5                 | 2             | 1        | 1   | -3                | 1       | 0              | 9                   | -31    |
| Union      | -79      | 0                 | -1                    | 1              | -32   | -546          | -1      | 2           | -5          | -5              | -15               | 6             | 4        | 0   | -1                | 4       | -1             | -16                 | -685   |
| Warren     | 10       | 0                 | 0                     | -1             | -10   | -43           | -1      | 13          | -7          | -11             | -4                | 2             | -1       | -2  | 2                 | 1       | -1             | -3                  | -56    |
| State      | 116      | -3                | 12                    | -19            | 183   | -7,853        | 68      | -160        | -99         | -420            | -361              | -14           | 26       | 49  | -4                | -4      | 0              | 38                  | -8,445 |