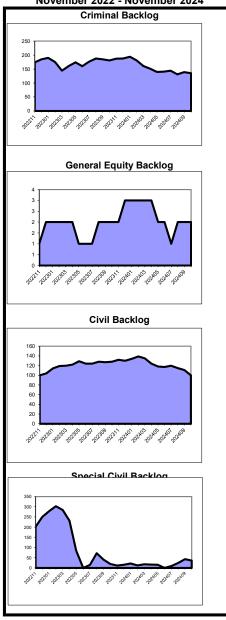

|                                                  |                         |                         |               | Caseload<br>Atlai | ntic                |         |                    |         |                     |                     |
|--------------------------------------------------|-------------------------|-------------------------|---------------|-------------------|---------------------|---------|--------------------|---------|---------------------|---------------------|
|                                                  |                         |                         | July<br>Clear |                   | vember 202<br>Inver |         | Bacl               | log     | Active              | Backlog/100         |
|                                                  | Added                   | Resolved                |               | percent           | number              | percent | number             | percent |                     | Mthly Filing        |
| Criminal<br>percent change                       | 1,841<br>8%             | 1,675<br>43%            | -166          | 91%               | 1,066<br>9%         | 42%     | 1,467<br>14%       | 58%     | 2,533<br>12%        | 392                 |
| Municipal Appeals<br>percent change              | 5<br>-55%               | 4<br>-56%               | -1            | 80%               | 2<br>-50%           | 20%     | 8<br>14%           | 80%     | 10<br>-9%           |                     |
| Post-Convict. Relief<br>percent change           | 12<br>33%               | 6<br>-14%               | -6            | 50%               | 21<br>11%           | 91%     | 2<br>-60%          | 9%      | 23<br>-4%           |                     |
| Criminal Division - Total<br>percent change      | 1,858<br>8%             | 1,685<br>42%            | -173          | 91%               | 1,089<br>9%         | 42%     | 1,477<br>14%       | 58%     | <b>2,566</b><br>12% |                     |
| General Equity - Total<br>percent change         | 58<br>-9%               | 60<br>13%               | 2             | 103%              | 57<br>-8%           | 92%     | 5<br>150%          | 8%      | 62<br>-3%           |                     |
| Contested Foreclosure<br>percent change          | 26<br>-4%               | 17<br>6%                | -9            | 65%               | 22<br>-24%          | 96%     | 1                  | 4%      | 23<br>-21%          |                     |
| Equity (excluding foreclosure)<br>percent change | 32<br>-14%              | 43<br>16%               | 11            | 134%              | 35<br>6%            | 90%     | 4<br>100%          | 10%     | 39<br>11%           |                     |
| Civil - Total<br>percent change                  | 1,082<br>-44%           | 1,115<br>12%            | 33            | 103%              | 3,207<br>-23%       | 36%     | 5,795<br>17%       | 64%     | 9,002<br>-1%        |                     |
| Civil Track 1<br>percent change                  | 289<br>17%              | 294<br>44%              | 5             | 102%              | 286<br>0%           | 88%     | 38<br>-28%         | 12%     | 324<br>-5%          |                     |
| Civil Track 2<br>percent change                  | 583<br>-8%              | 619<br>-3%              | 36            | 106%              | 1,300<br>-8%        | 78%     | 358<br>-5%         | 22%     | 1,658<br>-8%        |                     |
| Civil Track 3<br>percent change                  | 81<br>-6%               | 91<br>14%               | 10            | 112%              | 239<br>9%           | 78%     | 67<br>-35%         | 22%     | 306<br>-5%          |                     |
| Clvil Track 4<br>percent change                  | 129<br>-87%             | 111<br>44%              | -18           | 86%               | 1,382<br>-38%       | 21%     | 5,332<br>20%       | 79%     | 6,714<br>1%         |                     |
| Special Civil - Total<br>percent change          | 7,589<br><sub>50%</sub> | 7,322<br><sub>52%</sub> | -267          | 96%               | 2,238<br>41%        | 97%     | 77<br>-61%         | 3%      | 2,315<br>30%        |                     |
| Special Civil - Auto<br>percent change           | 28<br>40%               | 28<br>40%               | 0             | 100%              | 11<br>57%           | 100%    | 0<br>-100%         | 0%      | 11<br>22%           |                     |
| Special Civil - Contract<br>percent change       | 5,527<br>82%            | 5,503<br>101%           | -24           | 100%              | 1,626<br>67%        | 99%     | 19<br>-46%         | 1%      | 1,645<br>63%        |                     |
| Special Civil - Other<br>percent change          | 59<br>-18%              | 74<br>9%                | 15            | 125%              | 22<br>-33%          | 88%     | 3<br>200%          | 12%     | 25<br>-26%          |                     |
| Special Clvil - Small Claims<br>percent change   | 253<br>-15%             | 242<br>-24%             | -11           | 96%               | 56<br>87%           | 97%     | 2<br>-67%          | 3%      | 58<br>61%           |                     |
| Special Civil - Tenancy<br>percent change        | 1,722<br>6%             | 1,475<br>-12%           | -247          | 86%               | 523<br>-4%          | 91%     | 53<br>-65%         | 9%      | 576<br>-17%         |                     |
| Probate<br>percent change                        | 128<br>60%              | 96<br>45%               | -32           | 75%               | 62<br>13%           | 100%    | 0                  | 0%      | 62<br>13%           |                     |
| Civil Division - Total<br>percent change         | 8,857<br>25%            | 8,593<br>45%            | -264          | 97%               | 5,564<br>-5%        | 49%     | 5,877<br>14%       | 51%     | 11,441<br>4%        |                     |
| Civil                                            |                         |                         |               |                   |                     |         |                    |         |                     | 1                   |
| Civil - Multicounty Lit.                         | 123<br>-87%             | 103<br>51%              | -20           | 84%               | 1,363<br>-38%       | 20%     | 5,323<br>20%       | 80%     | 6,686<br>1%         |                     |
| Civil - Non MCL<br>percent change                | 959<br>-1%              | 1,012<br>9%             | 53            | 106%              | 1,844<br>-5%        | 80%     | <b>472</b><br>-14% | 20%     | 2,316<br>-7%        | <b>24</b> 1<br>-12% |