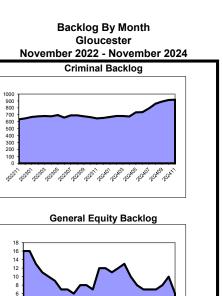

### Criminal

**Municipal Appeals** 

**General Equity** 

Special Civil

Probate

|             |        | Backlog Per  | 100 |            |         | Backlog Per  | 100 |             |         | Backlog Per 1  | 00 |             |         | Backlog Per  | <sup>.</sup> 100 |
|-------------|--------|--------------|-----|------------|---------|--------------|-----|-------------|---------|----------------|----|-------------|---------|--------------|------------------|
| Clearance P | ercent | Monthly Fili | ngs | Clearance  | Percent | Monthly Fili | ngs | Clearance F | Percent | Monthly Filing | gs | Clearance F | Percent | Monthly Fili | ings             |
| Sussex      | 194.1% | Саре Мау     | 15  | Cumberland | 113.8%  | Camden       | 137 | Morris      | 99.2%   | Burlington     | 0  | Salem       | 123.8%  | Atlantic     | 0                |
| Salem       | 129.4% | Burlington   | 20  | Cape May   | 106.9%  | Burlington   | 140 | Sussex      | 98.2%   | Bergen         | 1  | Bergen      | 107.4%  | Cape May     | C                |
| Burlington  | 116.2% | Sussex       | 43  | Atlantic   | 105.5%  | Salem        | 148 | Camden      | 97.8%   | Camden         | 2  | Sussex      | 105.0%  | Burlington   | 3                |
| Nonmouth    | 112.9% | Atlantic     | 43  | Essex      | 105.4%  | Sussex       | 172 | Ocean       | 97.1%   | Sussex         | 2  | Union       | 102.1%  | Essex        | 4                |
| Essex       | 107.0% | Warren       | 44  | Somerset   | 104.1%  | Gloucester   | 180 | Gloucester  | 97.0%   | Morris         | 3  | Camden      | 100.0%  | Mercer       | 9                |
| Atlantic    | 103.4% | Camden       | 58  | Hunterdon  | 102.5%  | Monmouth     | 203 | Passaic     | 96.9%   | Salem          | 3  | Ocean       | 99.4%   | Sussex       | 11               |
| Jnion       | 101.3% | Union        | 58  | Bergen     | 98.6%   | Cumberland   | 215 | Burlington  | 96.7%   | Cumberland     | 4  | Somerset    | 99.0%   | Union        | 11               |
| Passaic     | 101.2% | Gloucester   | 64  | Monmouth   | 98.5%   | Morris       | 228 | Warren      | 96.6%   | Саре Мау       | 4  | Morris      | 98.2%   | Hudson       | 13               |
| Bergen      | 100.0% | Essex        | 67  | Middlesex  | 97.9%   | Union        | 234 | Atlantic    | 96.5%   | Ocean          | 5  | Passaic     | 97.2%   | Somerset     | 22               |
| Cumberland  | 100.0% | Bergen       | 75  | Passaic    | 96.6%   | Atlantic     | 241 | Bergen      | 96.2%   | Somerset       | 5  | Hudson      | 95.3%   | Ocean        | 23               |
| Gloucester  | 93.0%  | Cumberland   | 84  | Mercer     | 95.6%   | Cape May     | 243 | Cumberland  | 95.9%   | Monmouth       | 6  | Monmouth    | 93.0%   | Bergen       | 25               |
| Camden      | 91.9%  | Morris       | 86  | Sussex     | 95.5%   | Warren       | 248 | Hunterdon   | 95.6%   | Atlantic       | 6  | Burlington  | 92.4%   | Monmouth     | 26               |
| Dcean       | 91.7%  | Hunterdon    | 120 | Camden     | 95.4%   | Passaic      | 250 | Cape May    | 95.5%   | Essex          | 7  | Essex       | 92.2%   | Warren       | 31               |
| Hudson      | 91.2%  | Ocean        | 120 | Gloucester | 95.2%   | Bergen       | 253 | Salem       | 95.4%   | Gloucester     | 7  | Cumberland  | 91.3%   | Cumberland   | 31               |
| Aiddlesex   | 87.7%  | Hudson       | 127 | Hudson     | 94.4%   | Ocean        | 261 | Essex       | 94.9%   | Mercer         | 8  | Gloucester  | 89.4%   | Camden       | 34               |
| Varren      | 85.0%  | Somerset     | 134 | Morris     | 91.0%   | Hudson       | 264 | Monmouth    | 94.6%   | Warren         | 9  | Cape May    | 85.9%   | Morris       | 35               |
| Hunterdon   | 81.8%  | Monmouth     | 159 | Warren     | 90.2%   | Middlesex    | 293 | Union       | 94.6%   | Union          | 9  | Warren      | 84.4%   | Gloucester   | 38               |
| Norris      | 75.5%  | Salem        | 160 | Burlington | 88.3%   | Somerset     | 323 | Mercer      | 94.3%   | Hunterdon      | 11 | Hunterdon   | 81.3%   | Hunterdon    | 46               |
| Cape May    | 71.8%  | Passaic      | 165 | Ocean      | 87.7%   | Hunterdon    | 361 | Hudson      | 92.8%   | Middlesex      | 14 | Middlesex   | 77.3%   | Salem        | 50               |
| Somerset    | 63.8%  | Middlesex    | 187 | Union      | 85.3%   | Mercer       | 381 | Middlesex   | 92.5%   | Passaic        | 22 | Atlantic    | 75.0%   | Middlesex    | 54               |
| Mercer      | 52.1%  | Mercer       | 333 | Salem      | 84.7%   | Essex        | 501 | Somerset    | 92.1%   | Hudson         | 39 | Mercer      | 71.8%   | Passaic      | 107              |
| State       | 95.9%  | State        | 109 | State      | 96.9%   | State        | 280 | State       | 95.4%   | State          | 10 | State       | 93.5%   | State        | 26               |