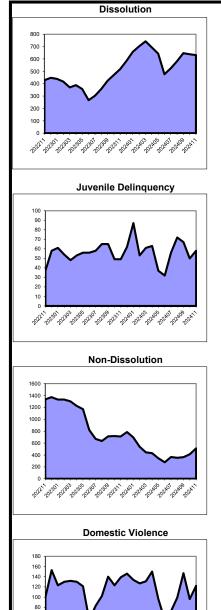

|



As of March 2012, the post-conviction relief backlog goal was revised from 3 months to 12 months. Historical data has been adjusted for comparison purposes.

| Caseload Profile          |
|---------------------------|
| Salem                     |
| July 2024 - November 2024 |



|                                                  |                         |                         | Clearance Inventory |         |            |         | Back       | log     | Active     | Backlog/100        |
|--------------------------------------------------|-------------------------|-------------------------|---------------------|---------|------------|---------|------------|---------|------------|--------------------|
|                                                  | Added                   | Reso