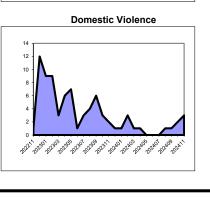

Domestic Violence

104.3%

103.4%

102.6%

100.2%

99.8%

98.9%

98.8%

98.5%

97.8%

97.5%

97.1%

96.7%

96.4%

96.0%

95.7%

94.0%

93.9%

93.7%

93.7%

93.6% 93.4%

97.1%

**Clearance Percent** 

Camden

Warren

Atlantic

Ocean

Union

Salem

Mercer

Sussex

Bergen

Hunterdon

Cumberland

Gloucester

Middlesex

Cape May

Somerset

Morris

Passaic

Monmouth

Burlington

Essex

Hudson

State

Backlog Per 100

Monthly Filings

1