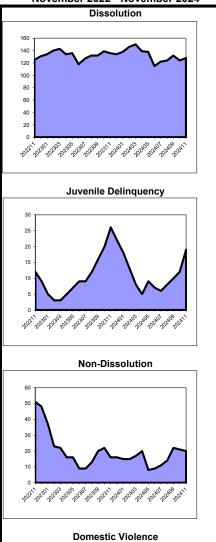

|             | Disso   | olution                     |     |            | Delino  | quency                      |     |            | Non-Dis | solution                    |     |
|-------------|---------|-----------------------------|-----|------------|---------|-----------------------------|-----|------------|---------|-----------------------------|-----|
| Clearance F | Percent | Backlog Per<br>Monthly Fili |     | Clearance  | Percent | Backlog Per<br>Monthly Fili |     | Clearance  | Percent | Backlog Per<br>Monthly Fili |     |
| Mercer      | 132.3%  | Middlesex                   | 26  | Bergen     | 128.9%  | Саре Мау                    | 0   | Hunterdon  | 109.1%  | Cape May                    | 6   |
| Hunterdon   | 114.7%  | Union                       | 39  | Gloucester | 121.9%  | Hunterdon                   | 0   | Salem      | 104.1%  | Gloucester                  | 9   |
| Somerset    | 109.9%  | Atlantic                    | 41  | Salem      | 118.2%  | Bergen                      | 20  | Atlantic   | 100.3%  | Cumberland                  | 13  |
| Salem       | 106.4%  | Mercer                      | 55  | Hudson     | 117.5%  | Monmouth                    | 30  | Gloucester | 99.5%   | Burlington                  | 14  |
| Cape May    | 105.3%  | Burlington                  | 66  | Cape May   | 116.9%  | Middlesex                   | 35  | Union      | 99.4%   | Middlesex                   | 14  |
| Hudson      | 103.4%  | Gloucester                  | 69  | Atlantic   | 111.4%  | Burlington                  | 35  | Hudson     | 98.8%   | Salem                       | 16  |
| Gloucester  | 102.9%  | Salem                       | 78  | Middlesex  | 104.2%  | Warren                      | 42  | Bergen     | 98.0%   | Atlantic                    | 19  |
| Union       | 98.9%   | Саре Мау                    | 79  | Ocean      | 103.1%  | Union                       | 45  | Passaic    | 97.4%   | Hunterdon                   | 25  |
| Essex       | 98.8%   | Cumberland                  | 89  | Passaic    | 96.8%   | Ocean                       | 47  | Cumberland | 97.3%   | Warren                      | 26  |
| Middlesex   | 98.7%   | Essex                       | 93  | Morris     | 94.5%   | Atlantic                    | 52  | Warren     | 97.0%   | Camden                      | 33  |
| Cumberland  | 95.7%   | Camden                      | 102 | Cumberland | 93.2%   | Salem                       | 58  | Burlington | 95.7%   | Sussex                      | 40  |
| Monmouth    | 95.6%   | Bergen                      | 106 | Warren     | 92.1%   | Gloucester                  | 64  | Cape May   | 94.9%   | Union                       | 40  |
| Morris      | 94.7%   | Ocean                       | 116 | Essex      | 92.0%   | Morris                      | 96  | Somerset   | 94.3%   | Somerset                    | 41  |
| Ocean       | 94.2%   | Monmouth                    | 120 | Camden     | 88.3%   | Camden                      | 100 | Middlesex  | 92.9%   | Mercer                      | 44  |
| Warren      | 93.8%   | Warren                      | 130 | Sussex     | 87.5%   | Passaic                     | 119 | Camden     | 92.5%   | Bergen                      | 44  |
| Camden      | 91.8%   | Hudson                      | 142 | Hunterdon  | 85.7%   | Hudson                      | 136 | Ocean      | 91.9%   | Ocean                       | 45  |
| Bergen      | 89.6%   | Sussex                      | 201 | Burlington | 82.0%   | Essex                       | 149 | Monmouth   | 91.0%   | Monmouth                    | 49  |
| Atlantic    | 88.9%   | Hunterdon                   | 204 | Mercer     | 80.6%   | Sussex                      | 173 | Mercer     | 89.7%   | Morris                      | 78  |
| Sussex      | 87.8%   | Somerset                    | 211 | Union      | 79.5%   | Mercer                      | 188 | Morris     | 89.2%   | Passaic                     | 100 |
| Burlington  | 87.0%   | Morris                      | 241 | Monmouth   | 77.4%   | Cumberland                  | 194 | Sussex     | 85.5%   | Hudson                      | 108 |
| Passaic     | 84.2%   | Passaic                     | 286 | Somerset   | 73.6%   | Somerset                    | 234 | Essex      | 82.9%   | Essex                       | 140 |
| State       | 97.0%   | State                       | 112 | State      | 95.8%   | State                       | 92  | State      | 94.1%   | State                       | 54  |