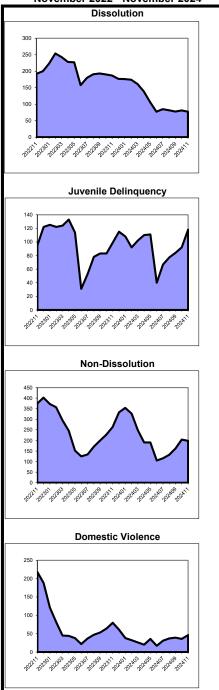

|             | Disso   | olution                     |     |            | Delino  | quency                      |     |            | Non-Dis | solution                    |     |
|-------------|---------|-----------------------------|-----|------------|---------|-----------------------------|-----|------------|---------|-----------------------------|-----|
| Clearance F | Percent | Backlog Per<br>Monthly Fili |     | Clearance  | Percent | Backlog Per<br>Monthly Fili |     | Clearance  | Percent | Backlog Per<br>Monthly Fili |     |
| Mercer      | 132.3%  | Middlesex                   | 26  | Bergen     | 128.9%  | Саре Мау                    | 0   | Hunterdon  | 109.1%  | Cape May                    | 6   |
| Hunterdon   | 114.7%  | Union                       | 39  | Gloucester | 121.9%  | Hunterdon                   | 0   | Salem      | 104.1%  | Gloucester                  | 9   |
| Somerset    | 109.9%  | Atlantic                    | 41  | Salem      | 118.2%  | Bergen                      | 20  | Atlantic   | 100.3%  | Cumberland                  | 13  |
| Salem       | 106.4%  | Mercer                      | 55  | Hudson     | 117.5%  | Monmouth                    | 30  | Gloucester | 99.5%   | Burlington                  | 14  |
| Cape May    | 105.3%  | Burlington                  | 66  | Cape May   | 116.9%  | Middlesex                   | 35  | Union      | 99.4%   | Middlesex                   | 14  |
| Hudson      | 103.4%  | Gloucester                  | 69  | Atlantic   | 111.4%  | Burlington                  | 35  | Hudson     | 98.8%   | Salem                       | 16  |
| Gloucester  | 102.9%  | Salem                       | 78  | Middlesex  | 104.2%  | Warren                      | 42  | Bergen     | 98.0%   | Atlantic                    | 19  |
| Union       | 98.9%   | Саре Мау                    | 79  | Ocean      | 103.1%  | Union                       | 45  | Passaic    | 97.4%   | Hunterdon                   | 25  |
| Essex       | 98.8%   | Cumberland                  | 89  | Passaic    | 96.8%   | Ocean                       | 47  | Cumberland | 97.3%   | Warren                      | 26  |
| Middlesex   | 98.7%   | Essex                       | 93  | Morris     | 94.5%   | Atlantic                    | 52  | Warren     | 97.0%   | Camden                      | 33  |
| Cumberland  | 95.7%   | Camden                      | 102 | Cumberland | 93.2%   | Salem                       | 58  | Burlington | 95.7%   | Sussex                      | 40  |
| Monmouth    | 95.6%   | Bergen                      | 106 | Warren     | 92.1%   | Gloucester                  | 64  | Cape May   | 94.9%   | Union                       | 40  |
| Morris      | 94.7%   | Ocean                       | 116 | Essex      | 92.0%   | Morris                      | 96  | Somerset   | 94.3%   | Somerset                    | 41  |
| Ocean       | 94.2%   | Monmouth                    | 120 | Camden     | 88.3%   | Camden                      | 100 | Middlesex  | 92.9%   | Mercer                      | 44  |
| Warren      | 93.8%   | Warren                      | 130 | Sussex     | 87.5%   | Passaic                     | 119 | Camden     | 92.5%   | Bergen                      | 44  |
| Camden      | 91.8%   | Hudson                      | 142 | Hunterdon  | 85.7%   | Hudson                      | 136 | Ocean      | 91.9%   | Ocean                       | 45  |
| Bergen      | 89.6%   | Sussex                      | 201 | Burlington | 82.0%   | Essex                       | 149 | Monmouth   | 91.0%   | Monmouth                    | 49  |
| Atlantic    | 88.9%   | Hunterdon                   | 204 | Mercer     | 80.6%   | Sussex                      | 173 | Mercer     | 89.7%   | Morris                      | 78  |
| Sussex      | 87.8%   | Somerset                    | 211 | Union      | 79.5%   | Mercer                      | 188 | Morris     | 89.2%   | Passaic                     | 100 |
| Burlington  | 87.0%   | Morris                      | 241 | Monmouth   | 77.4%   | Cumberland                  | 194 | Sussex     | 85.5%   | Hudson                      | 108 |
| Passaic     | 84.2%   | Passaic                     | 286 | Somerset   | 73.6%   | Somerset                    | 234 | Essex      | 82.9%   | Essex                       | 140 |
| State       | 97.0%   | State                       | 112 | State      | 95.8%   | State                       | 92  | State      | 94.1%   | State                       | 54  |