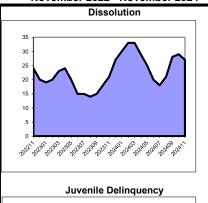

|             | Disso   | olution                     |     |            | Delino  | quency                      |     |            | Non-Dis | solution                    |     |
|-------------|---------|-----------------------------|-----|------------|---------|-----------------------------|-----|------------|---------|-----------------------------|-----|
| Clearance F | Percent | Backlog Per<br>Monthly Fili |     | Clearance  | Percent | Backlog Per<br>Monthly Fili |     | Clearance  | Percent | Backlog Per<br>Monthly Fili |     |
| Mercer      | 132.3%  | Middlesex                   | 26  | Bergen     | 128.9%  | Саре Мау                    | 0   | Hunterdon  | 109.1%  | Cape May                    | 6   |
| Hunterdon   | 114.7%  | Union                       | 39  | Gloucester | 121.9%  | Hunterdon                   | 0   | Salem      | 104.1%  | Gloucester                  | 9   |
| Somerset    | 109.9%  | Atlantic                    | 41  | Salem      | 118.2%  | Bergen                      | 20  | Atlantic   | 100.3%  | Cumberland                  | 13  |
| Salem       | 106.4%  | Mercer                      | 55  | Hudson     | 117.5%  | Monmouth                    | 30  | Gloucester | 99.5%   | Burlington                  | 14  |
| Cape May    | 105.3%  | Burlington                  | 66  | Cape May   | 116.9%  | Middlesex                   | 35  | Union      | 99.4%   | Middlesex                   | 14  |
| Hudson      | 103.4%  | Gloucester                  | 69  | Atlantic   | 111.4%  | Burlington                  | 35  | Hudson     | 98.8%   | Salem                       | 16  |
| Gloucester  | 102.9%  | Salem                       | 78  | Middlesex  | 104.2%  | Warren                      | 42  | Bergen     | 98.0%   | Atlantic                    | 19  |
| Union       | 98.9%   | Саре Мау                    | 79  | Ocean      | 103.1%  | Union                       | 45  | Passaic    | 97.4%   | Hunterdon                   | 25  |
| Essex       | 98.8%   | Cumberland                  | 89  | Passaic    | 96.8%   | Ocean                       | 47  | Cumberland | 97.3%   | Warren                      | 26  |
| Middlesex   | 98.7%   | Essex                       | 93  | Morris     | 94.5%   | Atlantic                    | 52  | Warren     | 97.0%   | Camden                      | 33  |
| Cumberland  | 95.7%   | Camden                      | 102 | Cumberland | 93.2%   | Salem                       | 58  | Burlington | 95.7%   | Sussex                      | 40  |
| Monmouth    | 95.6%   | Bergen                      | 106 | Warren     | 92.1%   | Gloucester                  | 64  | Cape May   | 94.9%   | Union                       | 40  |
| Morris      | 94.7%   | Ocean                       | 116 | Essex      | 92.0%   | Morris                      | 96  | Somerset   | 94.3%   | Somerset                    | 41  |
| Ocean       | 94.2%   | Monmouth                    | 120 | Camden     | 88.3%   | Camden                      | 100 | Middlesex  | 92.9%   | Mercer                      | 44  |
| Warren      | 93.8%   | Warren                      | 130 | Sussex     | 87.5%   | Passaic                     | 119 | Camden     | 92.5%   | Bergen                      | 44  |
| Camden      | 91.8%   | Hudson                      | 142 | Hunterdon  | 85.7%   | Hudson                      | 136 | Ocean      | 91.9%   | Ocean                       | 45  |
| Bergen      | 89.6%   | Sussex                      | 201 | Burlington | 82.0%   | Essex                       | 149 | Monmouth   | 91.0%   | Monmouth                    | 49  |
| Atlantic    | 88.9%   | Hunterdon                   | 204 | Mercer     | 80.6%   | Sussex                      | 173 | Mercer     | 89.7%   | Morris                      | 78  |
| Sussex      | 87.8%   | Somerset                    | 211 | Union      | 79.5%   | Mercer                      | 188 | Morris     | 89.2%   | Passaic                     | 100 |
| Burlington  | 87.0%   | Morris                      | 241 | Monmouth   | 77.4%   | Cumberland                  | 194 | Sussex     | 85.5%   | Hudson                      | 108 |
| Passaic     | 84.2%   | Passaic                     | 286 | Somerset   | 73.6%   | Somerset                    | 234 | Essex      | 82.9%   | Essex                       | 140 |
| State       | 97.0%   | State                       | 112 | State      | 95.8%   | State                       | 92  | State      | 94.1%   | State                       | 54  |