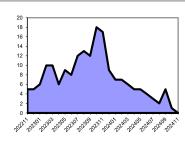

|             | Disso   | olution                     |     |            | Delino  | quency                      |     |            | Non-Dis | solution                    |     |
|-------------|---------|-----------------------------|-----|------------|---------|-----------------------------|-----|------------|---------|-----------------------------|-----|
| Clearance F | Percent | Backlog Per<br>Monthly Fili |     | Clearance  | Percent | Backlog Per<br>Monthly Fili |     | Clearance  | Percent | Backlog Per<br>Monthly Fili |     |
| Mercer      | 132.3%  | Middlesex                   | 26  | Bergen     | 128.9%  | Саре Мау                    | 0   | Hunterdon  | 109.1%  | Cape May                    | 6   |
| Hunterdon   | 114.7%  | Union                       | 39  | Gloucester | 121.9%  | Hunterdon                   | 0   | Salem      | 104.1%  | Gloucester                  | 9   |
| Somerset    | 109.9%  | Atlantic                    | 41  | Salem      | 118.2%  | Bergen                      | 20  | Atlantic   | 100.3%  | Cumberland                  | 13  |
| Salem       | 106.4%  | Mercer                      | 55  | Hudson     | 117.5%  | Monmouth                    | 30  | Gloucester | 99.5%   | Burlington                  | 14  |
| Cape May    | 105.3%  | Burlington                  | 66  | Cape May   | 116.9%  | Middlesex                   | 35  | Union      | 99.4%   | Middlesex                   | 14  |
| Hudson      | 103.4%  | Gloucester                  | 69  | Atlantic   | 111.4%  | Burlington                  | 35  | Hudson     | 98.8%   | Salem                       | 16  |
| Gloucester  | 102.9%  | Salem                       | 78  | Middlesex  | 104.2%  | Warren                      | 42  | Bergen     | 98.0%   | Atlantic                    | 19  |
| Union       | 98.9%   | Саре Мау                    | 79  | Ocean      | 103.1%  | Union                       | 45  | Passaic    | 97.4%   | Hunterdon                   | 25  |
| Essex       | 98.8%   | Cumberland                  | 89  | Passaic    | 96.8%   | Ocean                       | 47  | Cumberland | 97.3%   | Warren                      | 26  |
| Middlesex   | 98.7%   | Essex                       | 93  | Morris     | 94.5%   | Atlantic                    | 52  | Warren     | 97.0%   | Camden                      | 33  |
| Cumberland  | 95.7%   | Camden                      | 102 | Cumberland | 93.2%   | Salem                       | 58  | Burlington | 95.7%   | Sussex                      | 40  |
| Monmouth    | 95.6%   | Bergen                      | 106 | Warren     | 92.1%   | Gloucester                  | 64  | Cape May   | 94.9%   | Union                       | 40  |
| Morris      | 94.7%   | Ocean                       | 116 | Essex      | 92.0%   | Morris                      | 96  | Somerset   | 94.3%   | Somerset                    | 41  |
| Ocean       | 94.2%   | Monmouth                    | 120 | Camden     | 88.3%   | Camden                      | 100 | Middlesex  | 92.9%   | Mercer                      | 44  |
| Warren      | 93.8%   | Warren                      | 130 | Sussex     | 87.5%   | Passaic                     | 119 | Camden     | 92.5%   | Bergen                      | 44  |
| Camden      | 91.8%   | Hudson                      | 142 | Hunterdon  | 85.7%   | Hudson                      | 136 | Ocean      | 91.9%   | Ocean                       | 45  |
| Bergen      | 89.6%   | Sussex                      | 201 | Burlington | 82.0%   | Essex                       | 149 | Monmouth   | 91.0%   | Monmouth                    | 49  |
| Atlantic    | 88.9%   | Hunterdon                   | 204 | Mercer     | 80.6%   | Sussex                      | 173 | Mercer     | 89.7%   | Morris                      | 78  |
| Sussex      | 87.8%   | Somerset                    | 211 | Union      | 79.5%   | Mercer                      | 188 | Morris     | 89.2%   | Passaic                     | 100 |
| Burlington  | 87.0%   | Morris                      | 241 | Monmouth   | 77.4%   | Cumberland                  | 194 | Sussex     | 85.5%   | Hudson                      | 108 |
| Passaic     | 84.2%   | Passaic                     | 286 | Somerset   | 73.6%   | Somerset                    | 234 | Essex      | 82.9%   | Essex                       | 140 |
| State       | 97.0%   | State                       | 112 | State      | 95.8%   | State                       | 92  | State      | 94.1%   | State                       | 54  |