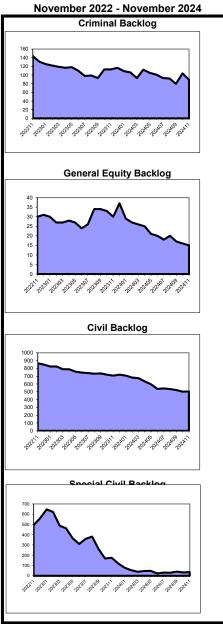

|                                                  |                         |                         |               | Caseload<br>Atlai | ntic                |         |                    |         |                     |                     |
|--------------------------------------------------|-------------------------|-------------------------|---------------|-------------------|---------------------|---------|--------------------|---------|---------------------|---------------------|
|                                                  |                         |                         | July<br>Clear |                   | vember 202<br>Inver |         | Bacl               | log     | Active              | Backlog/100         |
|                                                  | Added                   | Resolved                |               | percent           | number              | percent | number             | percent |                     | Mthly Filing        |
| Criminal<br>percent change                       | 1,841<br>8%             | 1,675<br>43%            | -166          | 91%               | 1,066<br>9%         | 42%     | 1,467<br>14%       | 58%     | 2,533<br>12%        | 392                 |
| Municipal Appeals<br>percent change              | 5<br>-55%               | 4<br>-56%               | -1            | 80%               | 2<br>-50%           | 20%     | 8<br>14%           | 80%     | 10<br>-9%           |                     |
| Post-Convict. Relief<br>percent change           | 12<br>33%               | 6<br>-14%               | -6            | 50%               | 21<br>11%           | 91%     | 2<br>-60%          | 9%      | 23<br>-4%           |                     |
| Criminal Division - Total<br>percent change      | 1,858<br>8%             | 1,685<br>42%            | -173          | 91%               | 1,089<br>9%         | 42%     | 1,477<br>14%       | 58%     | <b>2,566</b><br>12% |                     |
| General Equity - Total<br>percent change         | 58<br>-9%               | 60<br>13%               | 2             | 103%              | 57<br>-8%           | 92%     | 5<br>150%          | 8%      | 62<br>-3%           |                     |
| Contested Foreclosure<br>percent change          | 26<br>-4%               | 17<br>6%                | -9            | 65%               | 22<br>-24%          | 96%     | 1                  | 4%      | 23<br>-21%          |                     |
| Equity (excluding foreclosure)<br>percent change | 32<br>-14%              | 43<br>16%               | 11            | 134%              | 35<br>6%            | 90%     | 4<br>100%          | 10%     | 39<br>11%           |                     |
| Civil - Total<br>percent change                  | 1,082<br>-44%           | 1,115<br>12%            | 33            | 103%              | 3,207<br>-23%       | 36%     | 5,795<br>17%       | 64%     | 9,002<br>-1%        |                     |
| Civil Track 1<br>percent change                  | 289<br>17%              | 294<br>44%              | 5             | 102%              | 286<br>0%           | 88%     | 38<br>-28%         | 12%     | 324<br>-5%          |                     |
| Civil Track 2<br>percent change                  | 583<br>-8%              | 619<br>-3%              | 36            | 106%              | 1,300<br>-8%        | 78%     | 358<br>-5%         | 22%     | 1,658<br>-8%        |                     |
| Civil Track 3<br>percent change                  | 81<br>-6%               | 91<br>14%               | 10            | 112%              | 239<br>9%           | 78%     | 67<br>-35%         | 22%     | 306<br>-5%          |                     |
| Clvil Track 4<br>percent change                  | 129<br>-87%             | 111<br>44%              | -18           | 86%               | 1,382<br>-38%       | 21%     | 5,332<br>20%       | 79%     | 6,714<br>1%         |                     |
| Special Civil - Total<br>percent change          | 7,589<br><sub>50%</sub> | 7,322<br><sub>52%</sub> | -267          | 96%               | 2,238<br>41%        | 97%     | 77<br>-61%         | 3%      | 2,315<br>30%        |                     |
| Special Civil - Auto<br>percent change           | 28<br>40%               | 28<br>40%               | 0             | 100%              | 11<br>57%           | 100%    | 0<br>-100%         | 0%      | 11<br>22%           |                     |
| Special Civil - Contract<br>percent change       | 5,527<br>82%            | 5,503<br>101%           | -24           | 100%              | 1,626<br>67%        | 99%     | 19<br>-46%         | 1%      | 1,645<br>63%        |                     |
| Special Civil - Other<br>percent change          | 59<br>-18%              | 74<br>9%                | 15            | 125%              | 22<br>-33%          | 88%     | 3<br>200%          | 12%     | 25<br>-26%          |                     |
| Special Clvil - Small Claims<br>percent change   | 253<br>-15%             | 242<br>-24%             | -11           | 96%               | 56<br>87%           | 97%     | 2<br>-67%          | 3%      | 58<br>61%           |                     |
| Special Civil - Tenancy<br>percent change        | 1,722<br>6%             | 1,475<br>-12%           | -247          | 86%               | 523<br>-4%          | 91%     | 53<br>-65%         | 9%      | 576<br>-17%         |                     |
| Probate<br>percent change                        | 128<br>60%              | 96<br>45%               | -32           | 75%               | 62<br>13%           | 100%    | 0                  | 0%      | 62<br>13%           |                     |
| Civil Division - Total<br>percent change         | 8,857<br>25%            | 8,593<br>45%            | -264          | 97%               | 5,564<br>-5%        | 49%     | 5,877<br>14%       | 51%     | 11,441<br>4%        |                     |
| Civil                                            |                         |                         |               |                   |                     |         |                    |         |                     | 1                   |
| Civil - Multicounty Lit.                         | 123<br>-87%             | 103<br>51%              | -20           | 84%               | 1,363<br>-38%       | 20%     | 5,323<br>20%       | 80%     | 6,686<br>1%         |                     |
| Civil - Non MCL<br>percent change                | 959<br>-1%              | 1,012<br>9%             | 53            | 106%              | 1,844<br>-5%        | 80%     | <b>472</b><br>-14% | 20%     | 2,316<br>-7%        | <b>24</b> 1<br>-12% |