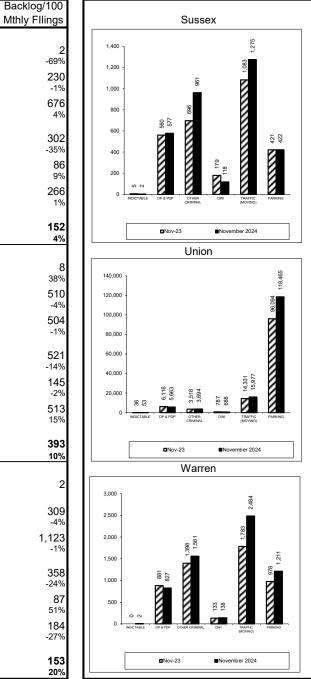

### Monthly Clearance Summary For the Month of November 2024

|            |          |                   |                       |                |       |               |         | NO          | /ember      | 2024            |                   |               |          |     |                   |         |                |                     |        |
|------------|----------|-------------------|-----------------------|----------------|-------|---------------|---------|-------------|-------------|-----------------|-------------------|---------------|----------|-----|-------------------|---------|----------------|---------------------|--------|
|            | Criminal | Municipal Appeals | Post-Conviction Relie | General Equity | Civil | Special Civil | Probate | Dissolution | Delinquency | Non-Dissolution | Domestic Violence | Abuse/Neglect | Adoption | CPR | Juv/Family Crisis | Kinship | Term of Rights | Crim/Quasi-Criminal | Total  |
| Atlantic   | 70       | 0                 | -1                    | 7              | 30    | -243          | 1       | -11         | -24         | 21              | -18               | -8            | 1        | -7  | 0                 | -2      | -1             | -5                  | -190   |
| Bergen     | -24      | -1                | 0                     | -4             | 103   | -525          | 14      | -66         | -3          | -37             | -5                | 0             | 12       | -1  | 1                 | -1      | 0              | -2                  | -539   |
| Burlington | 57       | 0                 | -1                    | -3             | -21   | -599          | -7      | -62         | -27         | -35             | -21               | -2            | 1        | 6   | -1                | 0       | -1             | -26                 | -742   |
| Camden     | -10      | 0                 | 3                     | -1             | -13   | -735          | 3       | -51         | -50         | -54             | -20               | 0             | 7        | 30  | 0                 | -1      | 2              | 16                  | -874   |
| Cape May   | 15       | 0                 | 1                     | -5             | 2     | -69           | 1       | 7           | 9           | -7              | -18               | 6             | -5       | 5   | 0                 | -4      | 0              | -4                  | -66    |
| Cumberland | 7        | -3                | 3                     | 4              | 8     | -248          | 7       | 2           | 9           | -21             | -16               | -3            | -3       | 2   | 0                 | -2      | 1              | -1                  | -254   |
| Essex      | 9        | 0                 | 2                     | -1             | 160   | -866          | 3       | 9           | -2          | -114            | -34               | 1             | -11      | 1   | 0                 | 9       | -3             | -15                 | -852   |
| Gloucester | -9       | 2                 | 1                     | 12             | -12   | -211          | 0       | -32         | -3          | -24             | -19               | -3            | 3        | 11  | 0                 | 0       | 2              | 37                  | -245   |
| Hudson     | 18       | 1                 | 0                     | -15            | -30   | -424          | 5       | -25         | 42          | 43              | -27               | -3            | 0        | 8   | 0                 | 1       | 2              | 33                  | -371   |
| Hunterdon  | 3        | 0                 | 0                     | 0              | 1     | -52           | 3       | 4           | -4          | -8              | 3                 | 1             | 0        | 0   | 0                 | 0       | 0              | -3                  | -52    |
| Mercer     | 15       | 0                 | 0                     | -10            | 17    | -417          | -7      | 8           | -10         | 45              | -16               | 2             | 2        | -5  | 1                 | -3      | 2              | -12                 | -388   |
| Middlesex  | -1       | -4                | 3                     | -2             | -3    | -1,184        | -12     | -66         | 33          | -27             | -62               | 0             | 1        | 2   | -3                | 0       | -3             | 24                  | -1,304 |
| Monmouth   | 7        | -1                | 1                     | -4             | 56    | -450          | 11      | 36          | -28         | -39             | -15               | -8            | 0        | -9  | 0                 | -1      | -1             | -8                  | -453   |
| Morris     | -5       | 0                 | 0                     | -5             | -62   | -90           | 0       | -21         | -6          | -9              | -16               | -1            | 6        | 0   | 0                 | 0       | 0              | -6                  | -215   |
| Ocean      | 28       | -1                | 1                     | -9             | 0     | -427          | 17      | 31          | 0           | -22             | 0                 | 4             | 9        | -1  | 0                 | -3      | 2              | 14                  | -357   |
| Passaic    | -7       | 2                 | 1                     | 7              | -33   | -391          | 14      | 47          | -15         | -85             | -36               | -4            | -3       | 2   | 0                 | -3      | 0              | 3                   | -501   |
| Salem      | 10       | 0                 | 0                     | 1              | -3    | -71           | 5       | 5           | -7          | 11              | -6                | -3            | 5        | 2   | 0                 | 0       | 0              | 3                   | -48    |
| Somerset   | -2       | 0                 | -1                    | -2             | 22    | -212          | 13      | 26          | 0           | -43             | -21               | -3            | -3       | 4   | 0                 | 0       | 0              | 0                   | -222   |
| Sussex     | 4        | 2                 | 0                     | 11             | 3     | -50           | -1      | -16         | -1          | 1               | 5                 | 2             | 1        | 1   | -3                | 1       | 0              | 9                   | -31    |
| Union      | -79      | 0                 | -1                    | 1              | -32   | -546          | -1      | 2           | -5          | -5              | -15               | 6             | 4        | 0   | -1                | 4       | -1             | -16                 | -685   |
| Warren     | 10       | 0                 | 0                     | -1             | -10   | -43           | -1      | 13          | -7          | -11             | -4                | 2             | -1       | -2  | 2                 | 1       | -1             | -3                  | -56    |
| State      | 116      | -3                | 12                    | -19            | 183   | -7,853        | 68      | -160        | -99         | -420            | -361              | -14           | 26       | 49  | -4                | -4      | 0              | 38                  | -8,445 |