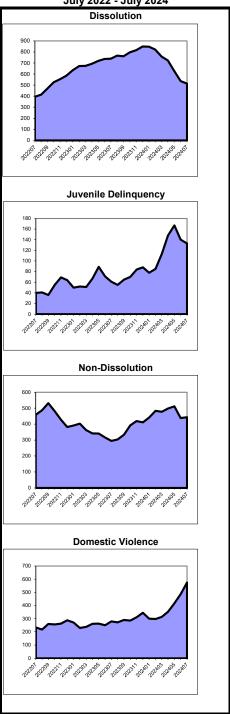

| 139<br>-6%    |               |
| Crim/Q-C - DV Contempt<br>percent change     | 70<br>13%    | 61<br>144%   | -9     | 87%     | 88<br>-19%           | 64%     | 49<br>26%      | 36%     | 137<br>-7%    |               |
| Crim/Q-C - Weapons & Other<br>percent change | 2            | 0            | -2     | 0%      | 2                    | 100%    | 0              | 0%      | 2             | 0             |
| Family Division - Total percent change       | 1,477<br>9%  | 1,317<br>22% | -160   | 89%     | 2,783<br>-5%         | 61%     | 1,748<br>21%   | 39%     | 4,531<br>3%   |               |
| Combined Trial Courts Total percent change   | 5,510<br>32% | 5,222<br>44% | -288   | 95%     | <b>12,484</b><br>17% | 74%     | 4,347<br>-39%  | 26%     | 16,831<br>-5% |               |



# Caseload Profile Hunterdon July 2023 - July 2024

| Backlog By Month      |
|-----------------------|
| Hunterdon             |
| July 2022 - July 2024 |

|                                               |            |             | Clear  | ance    | Inver              | ntorv   | Bacl       | kloa    | Active             | Backlog/100   |
|-----------------------------------------------|------------|-------------|--------|---------|--------------------|---------|------------|---------|--------------------|---------------|
|                                               | Added      | Resolved    | number | percent | number             | percent | number     | percent | Pending            | Mthly Filings |
| Criminal percent change                       | 23<br>5%   | 31<br>35%   | 8