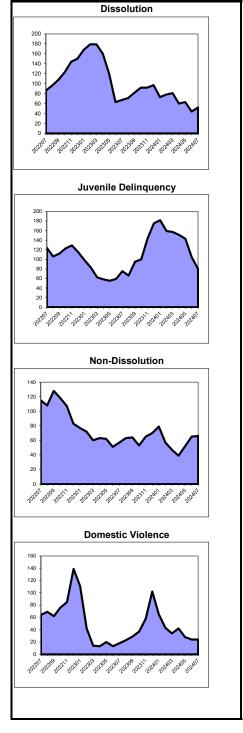

# Overview of Clearance Percent and Backlog Per 100 Monthly Fllings July 2023 - July 2024

Dissolution Delinquency Non-Dissolution Domestic Violence

|             | Backlog Per 100 |              |     |             | Backlog Per 100 |               |     |             | Backlog Per | 100           |    |             | Backlog Per 100 |               |     |
|-------------|-----------------|--------------|-----|-------------|-----------------|---------------|-----|-------------|-------------|---------------|----|-------------|-----------------|---------------|-----|
| Clearance I | Percent         | Monthly Fili | ngs | Clearance F | Percent         | Monthly Filir | ngs | Clearance F | Percent     | Monthly Filin | gs | Clearance F | ercent          | Monthly Filin | ngs |
| Cape May    | 153.8%          | Union        | 25  | Gloucester  | 179.3%          | Middlesex     | 10  | Hunterdon   | 143.2%      | Cape May      | 4  | Camden      | 104.9%          | Cape May      | 0   |
| Mercer      | 151.7%          | Middlesex    | 32  | Salem       | 175.0%          | Monmouth      | 11  | Salem       | 131.6%      | Middlesex     | 6  | Ocean       | 102.4%          | Cumberland    | 1   |
| Warren      | 140.0%          | Atlantic     | 41  | Bergen      | 152.5%          | Morris        | 16  | Union       | 109.6%      | Burlington    | 6  | Salem       | 98.6%           | Hunterdon     | 3   |
| Somerset    | 126.9%          | Burlington   | 46  | Atlantic    | 120.4%          | Burlington    | 19  | Atlantic    | 103.4%      | Cumberland    | 9  | Bergen      | 95.7%           | Burlington    | 6   |
| Salem       | 106.5%          | Cape May     | 53  | Warren      | 109.1%          | Hunterdon     | 20  | Somerset    | 102.8%      | Gloucester    | 9  | Middlesex   | 95.5%           | Salem         | 7   |
| Union       | 104.2%          | Mercer       | 63  | Essex       | 105.5%          | Cape May      | 27  | Passaic     | 100.4%      | Monmouth      | 10 | Atlantic    | 93.7%           | Bergen        | 8   |
| Essex       | 99.7%           | Gloucester   | 79  | Hudson      | 100.0%          | Union         | 29  | Hudson      | 99.8%       | Camden        | 16 | Essex       | 91.6%           | Middlesex     | 9   |
| Monmouth    | 94.2%           | Salem        | 80  | Hunterdon   | 100.0%          | Ocean         | 30  | Warren      | 98.7%       | Warren        | 18 | Warren      | 90.4%           | Gloucester    | 9   |
| Morris      | 92.8%           | Monmouth     | 82  | Morris      | 100.0%          | Bergen        | 41  | Bergen      | 97.5%       | Atlantic      | 18 | Burlington  | 89.5%           | Atlantic      | 11  |
| Camden      | 87.7%           | Camden       | 95  | Monmouth    | 95.3%           | Sussex        | 48  | Cumberland  | 97.0%       | Hunterdon     | 20 | Union       | 87.9%           | Morris        | 13  |
| Gloucester  | 86.3%           | Essex        | 98  | Cumberland  | 92.2%           | Atlantic      | 70  | Burlington  | 96.7%       | Sussex        | 21 | Morris      | 85.2%           | Warren        | 13  |
| Burlington  | 85.5%           | Warren       | 102 | Middlesex   | 87.6%           | Gloucester    | 74  | Gloucester  | 96.3%       | Salem         | 21 | Hunterdon   | 85.1%           | Mercer        | 13  |
| Hudson      | 85.5%           | Bergen       | 104 | Union       | 79.1%           | Salem         | 80  | Morris      | 91.9%       | Somerset      | 21 | Monmouth    | 85.1%           | Essex         | 15  |
| Atlantic    | 85.4%           | Cumberland   | 115 | Sussex      | 75.0%           | Camden        | 86  | Ocean       | 86.7%       | Union         | 24 | Cumberland  | 83.2%           | Somerset      | 17  |
| Sussex      | 84.5%           | Ocean        | 127 | Passaic     | 74.5%           | Mercer        | 97  | Mercer      | 84.0%       | Mercer        | 26 | Cape May    | 82.8%           | Ocean         | 18  |
| Middlesex   | 84.3%           | Hudson       | 169 | Burlington  | 69.0%           | Essex         | 100 | Essex       | 82.5%       | Ocean         | 39 | Mercer      | 82.6%           | Camden        | 21  |
| Bergen      | 80.7%           | Somerset     | 185 | Camden      | 68.0%           | Warren        | 110 | Camden      | 82.1%       | Bergen        | 40 | Gloucester  | 81.1%           | Union         | 21  |
| Ocean       | 76.5%           | Sussex       | 195 | Ocean       | 67.6%           | Passaic       | 116 | Monmouth    | 80.7%       | Morris        | 56 | Passaic     | 80.7%           | Passaic       | 24  |
| Cumberland  | 63.4%           | Hunterdon    | 214 | Cape May    | 66.7%           | Somerset      | 116 | Cape May    | 79.9%       | Passaic       | 64 | Sussex      | 78.4%           | Sussex        | 25  |
| Passaic     | 60.2%           | Morris       | 221 | Mercer      | 65.5%           | Cumberland    | 163 | Middlesex   | 78.9%       | Essex         | 85 | Somerset    | 76.9%           | Monmouth      | 31  |
| Hunterdon   | 53.7%           | Passaic      | 234 | Somerset    | 20.0%           | Hudson        | 184 | Sussex      | 71.7%       | Hudson        | 95 | Hudson      | 70.7%           | Hudson        | 161 |
| State       | 90.3%           | State        | 107 | State       | 90.3%           | State         | 75  | State       | 92.1%       | State         | 36 | State       | 89.2%           | State         | 26  |

# Overview of Clearance Percent and Backlog Per 100 Monthly Filings July 2023 - July 2024

Abuse/Neglect Adoption Child Placement Review Juvenile/Family Crisis Petitions

|            |         | Backlog Per   | 100 |            |         | Pending       |       |             |         | Backlog Per 100 | 1 |             |         | Backlog Per 1  | 00  |
|------------|---------|---------------|-----|------------|---------|---------------|-------|-------------|---------|-----------------|---|-------------|---------|----------------|-----|
| Clearance  | Percent | Monthly Filir |     | Clearance  | Percent | (number of ca | ases) | Clearance I | Percent | Monthly Filings |   | Clearance I | Percent | Monthly Filing |     |
| Ocean      | 1300.0% | Cape May      | 0   | Hudson     | 800.0%  | Hunterdon     | 2     | Hudson      | 400.0%  | , ,             | 0 | Atlantic    | 100.0%  | Atlantic       | 0   |
| Middlesex  | 300.0%  | Hunterdon     | 0   | Salem      | 300.0%  | Salem         | 2     | Ocean       | 233.3%  | Burlington      | 0 | Bergen      | 100.0%  | Bergen         | 0   |
| Passaic    | 216.7%  | Salem         | 0   | Passaic    | 233.3%  | Somerset      | 3     | Monmouth    | 160.0%  | Cape May        | 0 | Camden      | 100.0%  | Camden         | 0   |
| Hudson     | 154.5%  | Warren        | 0   | Burlington | 200.0%  | Sussex        | 3     | Passaic     | 157.1%  | Cumberland      | 0 | Cape May    | 100.0%  | Cape May       | 0   |
| Sussex     | 150.0%  | Camden        | 7   | Camden     | 200.0%  | Warren        | 5     | Salem       | 150.0%  | Essex           | 0 | Cumberland  | 100.0%  | Cumberland     | 0   |
| Morris     | 140.0%  | Atlantic      | 7   | Cumberland | 200.0%  | Union         | 6     | Burlington  | 116.7%  | Gloucester      | 0 | Essex       | 100.0%  | Essex          | 0   |
| Somerset   | 133.3%  | Monmouth      | 10  | Gloucester | 200.0%  | Hudson        | 7     | Bergen      | 100.0%  | Hudson          | 0 | Hunterdon   | 100.0%  | Gloucester     | 0   |
| Union      | 133.3%  | Ocean         | 12  | Morris     | 180.0%  | Passaic       | 8     | Gloucester  | 100.0%  | Hunterdon       | 0 | Mercer      | 100.0%  | Hudson         | 0   |
| Gloucester | 125.0%  | Bergen        | 13  | Essex      | 150.0%  | Burlington    | 9     | Union       | 100.0%  | Middlesex       | 0 | Middlesex   | 100.0%  | Hunterdon      | 0   |
| Monmouth   | 125.0%  | Gloucester    | 14  | Sussex     | 150.0%  | Cape May      | 9     | Warren      | 100.0%  | Morris          | 0 | Monmouth    | 100.0%  | Mercer         | 0   |
| Hunterdon  | 100.0%  | Essex         | 21  | Atlantic   | 133.3%  | Gloucester    | 9     | Atlantic    | 83.3%   | Salem           | 0 | Morris      | 100.0%  | Middlesex      | 0   |
| Burlington | 90.0%   | Burlington    | 25  | Bergen     | 125.0%  | Mercer        | 10    | Morris      | 75.0%   | Somerset        | 0 | Ocean       | 100.0%  | Monmouth       | 0   |
| Cape May   | 83.3%   | Cumberland    | 28  | Union      | 116.7%  | Ocean         | 13    | Cumberland  | 53.8%   | Sussex          | 0 | Passaic     | 100.0%  | Ocean          | 0   |
| Camden     | 76.0%   | Middlesex     | 31  | Hunterdon  | 100.0%  | Atlantic      | 15    | Cape May    | 50.0%   | Warren          | 0 | Salem       | 100.0%  | Passaic        | 0   |
| Atlantic   | 75.0%   | Mercer        | 66  | Somerset   | 100.0%  | Morris        | 17    | Middlesex   | 50.0%   | Camden          | 8 | Somerset    | 100.0%  | Salem          | 0   |
| Salem      | 75.0%   | Somerset      | 84  | Monmouth   | 55.6%   | Middlesex     | 19    | Sussex      | 50.0%   | Mercer 1        | 2 | Sussex      | 100.0%  | Somerset       | 0   |
| Cumberland | 71.4%   | Union         | 135 | Ocean      | 50.0%   | Bergen        | 20    | Camden      | 44.6%   | Monmouth 1      | 3 | Union       | 100.0%  | Sussex         | 0   |
| Essex      | 65.0%   | Passaic       | 140 | Mercer     | 33.3%   | Monmouth      | 20    | Essex       | 43.5%   | Atlantic 2      | 7 | Warren      | 100.0%  | Union          | 0   |
| Bergen     | 57.1%   | Morris        | 174 | Middlesex  | 25.0%   | Cumberland    | 25    | Hunterdon   | 0.0%    | Passaic 4       | 0 | Burlington  | 33.3%   | Burlington     | 32  |
| Mercer     | 50.0%   | Sussex        | 200 | Cape May   | 0.0%    | Essex         | 29    | Mercer      | 0.0%    | Ocean 5         | 9 | Gloucester  | 0.0%    | Morris         | 300 |
| Warren     | 50.0%   | Hudson        | 250 | Warren     | 0.0%    | Camden        | 42    | Somerset    | 0.0%    | Union 10        | 2 | Hudson      | 0.0%    | Warren         | 300 |
| State      | 105.9%  | State         | 47  | State      | 140.7%  | State         | 273   | State       | 75.9%   | State 1         | 3 | State       | 54.5%   | State          | 26  |