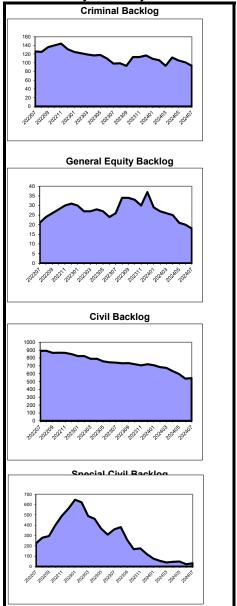

# Overview of Clearance Percent and Backlog Per 100 Monthly Filings July 2023 - July 2024

| General Equity |         |             |     | Civil N     | ounty Litigation |            | Special Civil                      |  |            |         | Probate         |    |             |         |               |    |
|----------------|---------|-------------|-----|-------------|------------------|------------|------------------------------------|--|------------|---------|-----------------|----|-------------|---------|---------------|----|
| Clearance F    | Percent | Backlog Per |     | Clearance I | Percent          |            | Backlog Per 100<br>Monthly Filings |  | Clearance  | Percent | Backlog Per 100 |    | Clearance I | Percent | Backlog Per 1 |    |
| Hunterdon      | 166.7%  | Burlington  | 12  | Atlantic    | 112.6%           | Burlington | 124                                |  | Morris     | 113.1%  | Burlington      | 0  | Morris      | 214.3%  | Atlantic      | 0  |
| Warren         | 166.7%  | Cape May    | 16  | Essex       | 100.6%           | Salem      | 129                                |  | Sussex     | 109.5%  | Camden          | 1  | Hunterdon   | 140.0%  | Burlington    | 0  |
| Hudson         | 160.0%  | Atlantic    | 17  | Cape May    | 100.0%           | Camden     | 133                                |  | Hunterdon  | 107.5%  | Salem           | 1  | Camden      | 116.2%  | Cape May      | 0  |
| Union          | 150.0%  | Warren      | 21  | Mercer      | 99.5%            | Gloucester | 178                                |  | Union      | 103.9%  | Bergen          | 1  | Bergen      | 112.7%  | Sussex        | 0  |
| Burlington     | 142.9%  | Bergen      | 46  | Cumberland  | 98.4%            | Cumberland | 213                                |  | Burlington | 101.6%  | Mercer          | 2  | Middlesex   | 111.8%  | Union         | 4  |
| Monmouth       | 116.7%  | Union       | 47  | Passaic     | 96.6%            | Monmouth   | 216                                |  | Atlantic   | 100.1%  | Atlantic        | 2  | Essex       | 111.3%  | Essex         | 4  |
| Passaic        | 111.8%  | Gloucester  | 67  | Salem       | 95.7%            | Sussex     | 217                                |  | Passaic    | 99.9%   | Warren          | 2  | Atlantic    | 108.3%  | Mercer        | 5  |
| Sussex         | 110.0%  | Essex       | 74  | Warren      | 94.6%            | Union      | 230                                |  | Cape May   | 99.4%   | Cape May        | 2  | Ocean       | 102.7%  | Morris        | 12 |
| Bergen         | 104.0%  | Cumberland  | 77  | Gloucester  | 94.5%            | Cape May   | 232                                |  | Gloucester | 96.6%   | Ocean           | 2  | Warren      | 100.0%  | Warren        | 15 |
| Cape May       | 100.0%  | Camden      | 78  | Middlesex   | 92.1%            | Atlantic   | 233                                |  | Hudson     | 96.5%   | Morris          | 3  | Burlington  | 89.5%   | Cumberland    | 15 |
| Essex          | 100.0%  | Ocean       | 88  | Burlington  | 90.4%            | Morris     | 252                                |  | Monmouth   | 96.0%   | Sussex          | 3  | Sussex      | 88.9%   | Hudson        | 18 |
| Gloucester     | 100.0%  | Sussex      | 102 | Hudson      | 90.4%            | Hudson     | 257                                |  | Ocean      | 95.1%   | Somerset        | 3  | Hudson      | 88.2%   | Ocean         | 19 |
| Middlesex      | 100.0%  | Hudson      | 111 | Sussex      | 88.7%            | Ocean      | 263                                |  | Bergen     | 93.1%   | Cumberland      | 3  | Somerset    | 86.4%   | Monmouth      | 23 |
| Cumberland     | 87.5%   | Morris      | 113 | Morris      | 88.4%            | Bergen     | 266                                |  | Warren     | 93.1%   | Gloucester      | 3  | Monmouth    | 84.4%   | Bergen        | 26 |
| Ocean          | 85.7%   | Somerset    | 116 | Bergen      | 86.6%            | Middlesex  | 268                                |  | Middlesex  | 91.5%   | Union           | 4  | Union       | 83.9%   | Salem         | 26 |
| Mercer         | 80.0%   | Monmouth    | 158 | Union       | 86.3%            | Passaic    | 273                                |  | Cumberland | 91.4%   | Hunterdon       | 5  | Mercer      | 80.0%   | Somerset      | 28 |
| Atlantic       | 76.9%   | Passaic     | 162 | Somerset    | 85.5%            | Somerset   | 334                                |  | Camden     | 91.1%   | Essex           | 5  | Cumberland  | 61.1%   | Camden        | 39 |
| Camden         | 75.0%   | Salem       | 171 | Hunterdon   | 82.1%            | Warren     | 336                                |  | Essex      | 89.6%   | Monmouth        | 6  | Gloucester  | 52.6%   | Middlesex     | 45 |
| Salem          | 50.0%   | Middlesex   | 173 | Camden      | 81.0%            | Hunterdon  | 366                                |  | Salem      | 87.6%   | Middlesex       | 7  | Salem       | 42.9%   | Hunterdon     | 54 |
| Morris         | 44.4%   | Hunterdon   | 200 | Monmouth    | 78.8%            | Mercer     | 378                                |  | Mercer     | 83.4%   | Passaic         | 9  | Passaic     | 38.1%   | Gloucester    | 65 |
| Somerset       | 26.7%   | Mercer      | 265 | Ocean       | 78.7%            | Essex      | 549                                |  | Somerset   | 81.7%   | Hudson          | 27 | Cape May    | 20.8%   | Passaic       | 97 |
| State          | 96.7%   | State       | 100 | State       | 90.7%            | State      | 288                                |  | State      | 95.0%   | State           | 6  | State       | 92.9%   | State         | 24 |

Including MCL Including MCL 3 Atlantic 98.0% Atlantic 1,933 90.8% Bergen 667 Bergen Middlesex Middlesex 98.4% 921 State 91.4% State 492

Note: Some of Atlantic's Civil Multcounty Litigation (MCL) cases were transferred in November 2014 to Bergen and Middlesex: Atlantic to Bergen = 8,935 cases; Atlantic to Midddlesex = 4,070 cases.