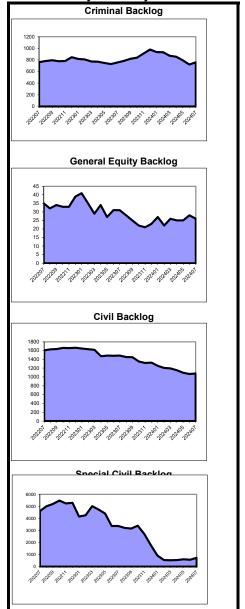

change                | 140<br>17%   | 125<br>15%              | -15    | 89%     | 110<br>34%   | 72%     | 42<br>367%    | 28%     | 152<br>67%    |               |
| Tenancy<br>percent change                     | 984<br>38%   | 755<br>-4%              | -229   | 77%     | 1,242<br>16% | 83%     | 257<br>-92%   | 17%     | 1,499<br>-64% |               |
| Probate<br>percent change                     | 68<br>42%    | 60<br>0%                | -8     | 88%     | 158<br>8%    | 93%     | 11<br>120%    | 7%      | 169<br>12%    | 18<br>110%    |
| Civil Division - Total percent change         | 3,891<br>49% | 3,731<br><sub>55%</sub> | -160   | 96%     | 9,172<br>27% | 83%     | 1,835<br>-62% | 17%     | 11,007<br>-9% | 57<br>-71%    |

# **Backlog By Month** Hudson July 2022 - July 2024



# Backlog By Month Hudson July 2022 - July 2024

|                                              |              |              | Clear  | ance    | Inventory            |         | Bacl           | klog    | Active        | Backlog/100   |
|----------------------------------------------|--------------|--------------|--------|---------|----------------------|---------|----------------|---------|---------------|---------------|
|                                              | Added        | Resolved     | number | percent | number               | percent | number         | percent | Pending       | Mthly Filings |
| Dissolution percent change                   | 330<br>-31%  | 282<br>37%   | -48    | 85%     | 1,276<br>-26%        | 71%     | 513<br>-30%    | 29%     | 1,789<br>-27% |