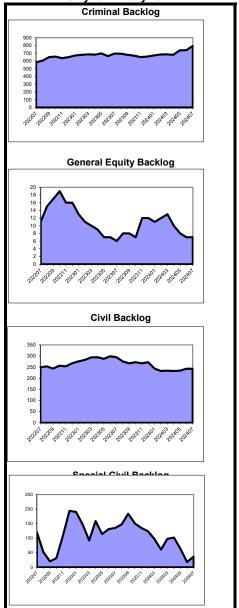

# Overview of Clearance Percent and Backlog Per 100 Monthly Fllings July 2023 - July 2024

**Post-Conviction Relief** 

| Combined Trial Courts (Non MCL) | Criminal | Municipal Appeals |  |
|---------------------------------|----------|-------------------|--|
|---------------------------------|----------|-------------------|--|

# Overview of Clearance Percent and Backlog Per 100 Monthly Filings July 2023 - July 2024

| General Equity |         |             |     | Civil N     | ounty Litigation |            | Special Civil                      |  |            |         | Probate         |    |             |         |               |    |
|----------------|---------|-------------|-----|-------------|------------------|------------|------------------------------------|--|------------|---------|-----------------|----|-------------|---------|---------------|----|
| Clearance F    | Percent | Backlog Per |     | Clearance I | Percent          |            | Backlog Per 100<br>Monthly Filings |  | Clearance  | Percent | Backlog Per 100 |    | Clearance I | Percent | Backlog Per 1 |    |
| Hunterdon      | 166.7%  | Burlington  | 12  | Atlantic    | 112.6%           | Burlington | 124                                |  | Morris     | 113.1%  | Burlington      | 0  | Morris      | 214.3%  | Atlantic      | 0  |
| Warren         | 166.7%  | Cape May    | 16  | Essex       | 100.6%           | Salem      | 129                                |  | Sussex     | 109.5%  | Camden          | 1  | Hunterdon   | 140.0%  | Burlington    | 0  |
| Hudson         | 160.0%  | Atlantic    | 17  | Cape May    | 100.0%           | Camden     | 133                                |  | Hunterdon  | 107.5%  | Salem           | 1  | Camden      | 116.2%  | Cape May      | 0  |
| Union          | 150.0%  | Warren      | 21  | Mercer      | 99.5%            | Gloucester | 178                                |  | Union      | 103.9%  | Bergen          | 1  | Bergen      | 112.7%  | Sussex        | 0  |
| Burlington     | 142.9%  | Bergen      | 46  | Cumberland  | 98.4%            | Cumberland | 213                                |  | Burlington | 101.6%  | Mercer          | 2  | Middlesex   | 111.8%  | Union         | 4  |
| Monmouth       | 116.7%  | Union       | 47  | Passaic     | 96.6%            | Monmouth   | 216                                |  | Atlantic   | 100.1%  | Atlantic        | 2  | Essex       | 111.3%  | Essex         | 4  |
| Passaic        | 111.8%  | Gloucester  | 67  | Salem       | 95.7%            | Sussex     | 217                                |  | Passaic    | 99.9%   | Warren          | 2  | Atlantic    | 108.3%  | Mercer        | 5  |
| Sussex         | 110.0%  | Essex       | 74  | Warren      | 94.6%            | Union      | 230                                |  | Cape May   | 99.4%   | Cape May        | 2  | Ocean       | 102.7%  | Morris        | 12 |
| Bergen         | 104.0%  | Cumberland  | 77  | Gloucester  | 94.5%            | Cape May   | 232                                |  | Gloucester | 96.6%   | Ocean           | 2  | Warren      | 100.0%  | Warren        | 15 |
| Cape May       | 100.0%  | Camden      | 78  | Middlesex   | 92.1%            | Atlantic   | 233                                |  | Hudson     | 96.5%   | Morris          | 3  | Burlington  | 89.5%   | Cumberland    | 15 |
| Essex          | 100.0%  | Ocean       | 88  | Burlington  | 90.4%            | Morris     | 252                                |  | Monmouth   | 96.0%   | Sussex          | 3  | Sussex      | 88.9%   | Hudson        | 18 |
| Gloucester     | 100.0%  | Sussex      | 102 | Hudson      | 90.4%            | Hudson     | 257                                |  | Ocean      | 95.1%   | Somerset        | 3  | Hudson      | 88.2%   | Ocean         | 19 |
| Middlesex      | 100.0%  | Hudson      | 111 | Sussex      | 88.7%            | Ocean      | 263                                |  | Bergen     | 93.1%   | Cumberland      | 3  | Somerset    | 86.4%   | Monmouth      | 23 |
| Cumberland     | 87.5%   | Morris      | 113 | Morris      | 88.4%            | Bergen     | 266                                |  | Warren     | 93.1%   | Gloucester      | 3  | Monmouth    | 84.4%   | Bergen        | 26 |
| Ocean          | 85.7%   | Somerset    | 116 | Bergen      | 86.6%            | Middlesex  | 268                                |  | Middlesex  | 91.5%   | Union           | 4  | Union       | 83.9%   | Salem         | 26 |
| Mercer         | 80.0%   | Monmouth    | 158 | Union       | 86.3%            | Passaic    | 273                                |  | Cumberland | 91.4%   | Hunterdon       | 5  | Mercer      | 80.0%   | Somerset      | 28 |
| Atlantic       | 76.9%   | Passaic     | 162 | Somerset    | 85.5%            | Somerset   | 334                                |  | Camden     | 91.1%   | Essex           | 5  | Cumberland  | 61.1%   | Camden        | 39 |
| Camden         | 75.0%   | Salem       | 171 | Hunterdon   | 82.1%            | Warren     | 336                                |  | Essex      | 89.6%   | Monmouth        | 6  | Gloucester  | 52.6%   | Middlesex     | 45 |
| Salem          | 50.0%   | Middlesex   | 173 | Camden      | 81.0%            | Hunterdon  | 366                                |  | Salem      | 87.6%   | Middlesex       | 7  | Salem       | 42.9%   | Hunterdon     | 54 |
| Morris         | 44.4%   | Hunterdon   | 200 | Monmouth    | 78.8%            | Mercer     | 378                                |  | Mercer     | 83.4%   | Passaic         | 9  | Passaic     | 38.1%   | Gloucester    | 65 |
| Somerset       | 26.7%   | Mercer      | 265 | Ocean       | 78.7%            | Essex      | 549                                |  | Somerset   | 81.7%   | Hudson          | 27 | Cape May    | 20.8%   | Passaic       | 97 |
| State          | 96.7%   | State       | 100 | State       | 90.7%            | State      | 288                                |  | State      | 95.0%   | State           | 6  | State       | 92.9%   | State         | 24 |