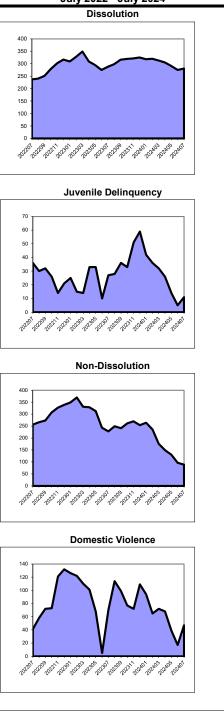

# Overview of Clearance Percent and Backlog Per 100 Monthly Fllings July 2023 - July 2024

Dissolution Delinquency Non-Dissolution Domestic Violence

|             | Backlog Per 100 |              |     |             | Backlog Per 100 |               |     |             | Backlog Per | 100           |    |             | Backlog Per 100 |               |     |
|-------------|-----------------|--------------|-----|-------------|-----------------|---------------|-----|-------------|-------------|---------------|----|-------------|-----------------|---------------|-----|
| Clearance I | Percent         | Monthly Fili | ngs | Clearance F | Percent         | Monthly Filir | ngs | Clearance F | Percent     | Monthly Filin | gs | Clearance F | ercent          | Monthly Filin | ngs |
| Cape May    | 153.8%          | Union        | 25  | Gloucester  | 179.3%          | Middlesex     | 10  | Hunterdon   | 143.2%      | Cape May      | 4  | Camden      | 104.9%          | Cape May      | 0   |
| Mercer      | 151.7%          | Middlesex    | 32  | Salem       | 175.0%          | Monmouth      | 11  | Salem       | 131.6%      | Middlesex     | 6  | Ocean       | 102.4%          | Cumberland    | 1   |
| Warren      | 140.0%          | Atlantic     | 41  | Bergen      | 152.5%          | Morris        | 16  | Union       | 109.6%      | Burlington    | 6  | Salem       | 98.6%           | Hunterdon     | 3   |
| Somerset    | 126.9%          | Burlington   | 46  | Atlantic    | 120.4%          | Burlington    | 19  | Atlantic    | 103.4%      | Cumberland    | 9  | Bergen      | 95.7%           | Burlington    | 6   |
| Salem       | 106.5%          | Cape May     | 53  | Warren      | 109.1%          | Hunterdon     | 20  | Somerset    | 102.8%      | Gloucester    | 9  | Middlesex   | 95.5%           | Salem         | 7   |
| Union       | 104.2%          | Mercer       | 63  | Essex       | 105.5%          | Cape May      | 27  | Passaic     | 100.4%      | Monmouth      | 10 | Atlantic    | 93.7%           | Bergen        | 8   |
| Essex       | 99.7%           | Gloucester   | 79  | Hudson      | 100.0%          | Union         | 29  | Hudson      | 99.8%       | Camden        | 16 | Essex       | 91.6%           | Middlesex     | 9   |
| Monmouth    | 94.2%           | Salem        | 80  | Hunterdon   | 100.0%          | Ocean         | 30  | Warren      | 98.7%       | Warren        | 18 | Warren      | 90.4%           | Gloucester    | 9   |
| Morris      | 92.8%           | Monmouth     | 82  | Morris      | 100.0%          | Bergen        | 41  | Bergen      | 97.5%       | Atlantic      | 18 | Burlington  | 89.5%           | Atlantic      | 11  |
| Camden      | 87.7%           | Camden       | 95  | Monmouth    | 95.3%           | Sussex        | 48  | Cumberland  | 97.0%       | Hunterdon     | 20 | Union       | 87.9%           | Morris        | 13  |
| Gloucester  | 86.3%           | Essex        | 98  | Cumberland  | 92.2%           | Atlantic      | 70  | Burlington  | 96.7%       | Sussex        | 21 | Morris      | 85.2%           | Warren        | 13  |
| Burlington  | 85.5%           | Warren       | 102 | Middlesex   | 87.6%           | Gloucester    | 74  | Gloucester  | 96.3%       | Salem         | 21 | Hunterdon   | 85.1%           | Mercer        | 13  |
| Hudson      | 85.5%           | Bergen       | 104 | Union       | 79.1%           | Salem         | 80  | Morris      | 91.9%       | Somerset      | 21 | Monmouth    | 85.1%           | Essex         | 15  |
| Atlantic    | 85.4%           | Cumberland   | 115 | Sussex      | 75.0%           | Camden        | 86  | Ocean       | 86.7%       | Union         | 24 | Cumberland  | 83.2%           | Somerset      | 17  |
| Sussex      | 84.5%           | Ocean        | 127 | Passaic     | 74.5%           | Mercer        | 97  | Mercer      | 84.0%       | Mercer        | 26 | Cape May    | 82.8%           | Ocean         | 18  |
| Middlesex   | 84.3%           | Hudson       | 169 | Burlington  | 69.0%           | Essex         | 100 | Essex       | 82.5%       | Ocean         | 39 | Mercer      | 82.6%           | Camden        | 21  |
| Bergen      | 80.7%           | Somerset     | 185 | Camden      | 68.0%           | Warren        | 110 | Camden      | 82.1%       | Bergen        | 40 | Gloucester  | 81.1%           | Union         | 21  |
| Ocean       | 76.5%           | Sussex       | 195 | Ocean       | 67.6%           | Passaic       | 116 | Monmouth    | 80.7%       | Morris        | 56 | Passaic     | 80.7%           | Passaic       | 24  |
| Cumberland  | 63.4%           | Hunterdon    | 214 | Cape May    | 66.7%           | Somerset      | 116 | Cape May    | 79.9%       | Passaic       | 64 | Sussex      | 78.4%           | Sussex        | 25  |
| Passaic     | 60.2%           | Morris       | 221 | Mercer      | 65.5%           | Cumberland    | 163 | Middlesex   | 78.9%       | Essex         | 85 | Somerset    | 76.9%           | Monmouth      | 31  |
| Hunterdon   | 53.7%           | Passaic      | 234 | Somerset    | 20.0%           | Hudson        | 184 | Sussex      | 71.7%       | Hudson        | 95 | Hudson      | 70.7%           | Hudson        | 161 |
| State       | 90.3%           | State        | 107 | State       | 90.3%           | State         | 75  | State       | 92.1%       | State         | 36 | State       | 89.2%           | State         | 26  |