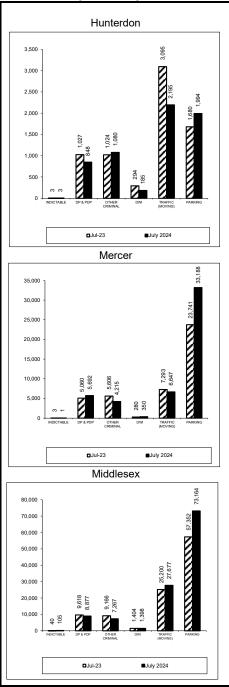

18%     |                    |
| D.W.I.<br>percent change        | 213<br>3%     | 158<br>-14%   | -55    | 74%     | 330<br>9%     | 19%     | 1,398<br>0%               | 81%     | 1,728<br>1%       | 732<br>-1%         |
| Traffic percent change          | 15,913<br>23% | 15,574<br>19% | -339   | 98%     | 18,732<br>21% | 40%     | 27,677<br>10%             | 60%     | 46,409<br>14%     | 188<br>19%         |
| Parking percent change          | 11,062<br>-7% | 9,023<br>-17% | -2,039 | 82%     | 13,210<br>2%  | 15%     | 73,164<br>28%             | 85%     | 86,374<br>23%     | 599<br>12%         |
| Middlesex Total percent change  | 31,371<br>7%  | 28,204<br>3%  | -3,167 | 90%     | 35,188<br>3%  | 23%     | 118,488<br><sub>15%</sub> | 77%     | 153,676<br>14%    | 384<br>14%         |



|                                 |                          |                          | Cleara | ance    | Inver          | itory   | Bacl          | klog    | Active                   | Backlog/100       |
|---------------------------------|--------------------------|--------------------------|--------|---------|----------------|---------|---------------|---------|--------------------------|-------------------|
|                                 | Added                    | Resolved                 | number | percent | number         | percent | number        | percent | Pending                  | Mthly Fllings     |
| Monmouth                        |                          |                          |        |         |                |         |               |         |