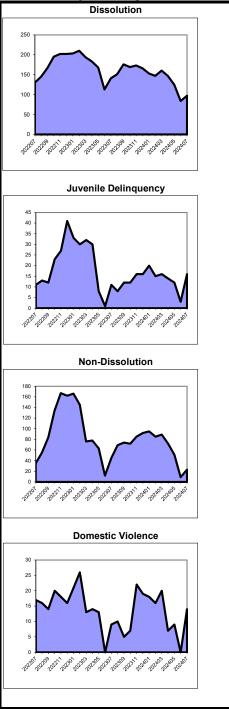

# Overview of Clearance Percent and Backlog Per 100 Monthly Fllings July 2023 - July 2024

Dissolution Delinquency Non-Dissolution Domestic Violence

|             | Backlog Per 100 |              |     |             | Backlog Per 100 |               |     |             | Backlog Per | 100           |    |             | Backlog Per 100 |               |     |
|-------------|-----------------|--------------|-----|-------------|-----------------|---------------|-----|-------------|-------------|---------------|----|-------------|-----------------|---------------|-----|
| Clearance I | Percent         | Monthly Fili | ngs | Clearance F | Percent         | Monthly Filir | ngs | Clearance F | Percent     | Monthly Filin | gs | Clearance F | ercent          | Monthly Filin | ngs |
| Cape May    | 153.8%          | Union        | 25  | Gloucester  | 179.3%          | Middlesex     | 10  | Hunterdon   | 143.2%      | Cape May      | 4  | Camden      | 104.9%          | Cape May      | 0   |
| Mercer      | 151.7%          | Middlesex    | 32  | Salem       | 175.0%          | Monmouth      | 11  | Salem       | 131.6%      | Middlesex     | 6  | Ocean       | 102.4%          | Cumberland    | 1   |
| Warren      | 140.0%          | Atlantic     | 41  | Bergen      | 152.5%          | Morris        | 16  | Union       | 109.6%      | Burlington    | 6  | Salem       | 98.6%           | Hunterdon     | 3   |
| Somerset    | 126.9%          | Burlington   | 46  | Atlantic    | 120.4%          | Burlington    | 19  | Atlantic    | 103.4%      | Cumberland    | 9  | Bergen      | 95.7%           | Burlington    | 6   |
| Salem       | 106.5%          | Cape May     | 53  | Warren      | 109.1%          | Hunterdon     | 20  | Somerset    | 102.8%      | Gloucester    | 9  | Middlesex   | 95.5%           | Salem         | 7   |
| Union       | 104.2%          | Mercer       | 63  | Essex       | 105.5%          | Cape May      | 27  | Passaic     | 100.4%      | Monmouth      | 10 | Atlantic    | 93.7%           | Bergen        | 8   |
| Essex       | 99.7%           | Gloucester   | 79  | Hudson      | 100.0%          | Union         | 29  | Hudson      | 99.8%       | Camden        | 16 | Essex       | 91.6%           | Middlesex     | 9   |
| Monmouth    | 94.2%           | Salem        | 80  | Hunterdon   | 100.0%          | Ocean         | 30  | Warren      | 98.7%       | Warren        | 18 | Warren      | 90.4%           | Gloucester    | 9   |
| Morris      | 92.8%           | Monmouth     | 82  | Morris      | 100.0%          | Bergen        | 41  | Bergen      | 97.5%       | Atlantic      | 18 | Burlington  | 89.5%           | Atlantic      | 11  |
| Camden      | 87.7%           | Camden       | 95  | Monmouth    | 95.3%           | Sussex        | 48  | Cumberland  | 97.0%       | Hunterdon     | 20 | Union       | 87.9%           | Morris        | 13  |
| Gloucester  | 86.3%           | Essex        | 98  | Cumberland  | 92.2%           | Atlantic      | 70  | Burlington  | 96.7%       | Sussex        | 21 | Morris      | 85.2%           | Warren        | 13  |
| Burlington  | 85.5%           | Warren       | 102 | Middlesex   | 87.6%           | Gloucester    | 74  | Gloucester  | 96.3%       | Salem         | 21 | Hunterdon   | 85.1%           | Mercer        | 13  |
| Hudson      | 85.5%           | Bergen       | 104 | Union       | 79.1%           | Salem         | 80  | Morris      | 91.9%       | Somerset      | 21 | Monmouth    | 85.1%           | Essex         | 15  |
| Atlantic    | 85.4%           | Cumberland   | 115 | Sussex      | 75.0%           | Camden        | 86  | Ocean       | 86.7%       | Union         | 24 | Cumberland  | 83.2%           | Somerset      | 17  |
| Sussex      | 84.5%           | Ocean        | 127 | Passaic     | 74.5%           | Mercer        | 97  | Mercer      | 84.0%       | Mercer        | 26 | Cape May    | 82.8%           | Ocean         | 18  |
| Middlesex   | 84.3%           | Hudson       | 169 | Burlington  | 69.0%           | Essex         | 100 | Essex       | 82.5%       | Ocean         | 39 | Mercer      | 82.6%           | Camden        | 21  |
| Bergen      | 80.7%           | Somerset     | 185 | Camden      | 68.0%           | Warren        | 110 | Camden      | 82.1%       | Bergen        | 40 | Gloucester  | 81.1%           | Union         | 21  |
| Ocean       | 76.5%           | Sussex       | 195 | Ocean       | 67.6%           | Passaic       | 116 | Monmouth    | 80.7%       | Morris        | 56 | Passaic     | 80.7%           | Passaic       | 24  |
| Cumberland  | 63.4%           | Hunterdon    | 214 | Cape May    | 66.7%           | Somerset      | 116 | Cape May    | 79.9%       | Passaic       | 64 | Sussex      | 78.4%           | Sussex        | 25  |
| Passaic     | 60.2%           | Morris       | 221 | Mercer      | 65.5%           | Cumberland    | 163 | Middlesex   | 78.9%       | Essex         | 85 | Somerset    | 76.9%           | Monmouth      | 31  |
| Hunterdon   | 53.7%           | Passaic      | 234 | Somerset    | 20.0%           | Hudson        | 184 | Sussex      | 71.7%       | Hudson        | 95 | Hudson      | 70.7%           | Hudson        | 161 |
| State       | 90.3%           | State        | 107 | State       | 90.3%           | State         | 75  | State       | 92.1%       | State         | 36 | State       | 89.2%           | State         | 26  |