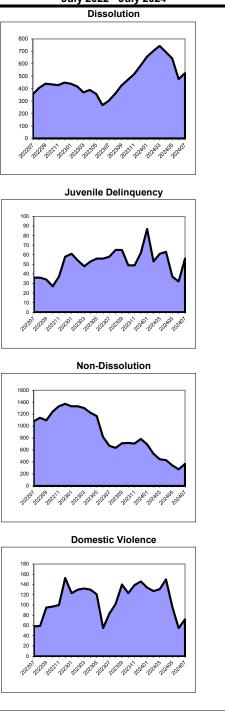

# Overview of Clearance Percent and Backlog Per 100 Monthly Fllings July 2023 - July 2024

Dissolution Delinquency Non-Dissolution Domestic Violence

|             | Backlog Per 100 |              |     |             | Backlog Per 100 |               |     |             | Backlog Per | 100           |    |             | Backlog Per 100 |               |     |
|-------------|-----------------|--------------|-----|-------------|-----------------|---------------|-----|-------------|-------------|---------------|----|-------------|-----------------|---------------|-----|
| Clearance I | Percent         | Monthly Fili | ngs | Clearance F | Percent         | Monthly Filir | ngs | Clearance F | Percent     | Monthly Filin | gs | Clearance F | ercent          | Monthly Filin | ngs |
| Cape May    | 153.8%          | Union        | 25  | Gloucester  | 179.3%          | Middlesex     | 10  | Hunterdon   | 143.2%      | Cape May      | 4  | Camden      | 104.9%          | Cape May      | 0   |
| Mercer      | 151.7%          | Middlesex    | 32  | Salem       | 175.0%          | Monmouth      | 11  | Salem       | 131.6%      | Middlesex     | 6  | Ocean       | 102.4%          | Cumberland    | 1   |
| Warren      | 140.0%          | Atlantic     | 41  | Bergen      | 152.5%          | Morris        | 16  | Union       | 109.6%      | Burlington    | 6  | Salem       | 98.6%           | Hunterdon     | 3   |
| Somerset    | 126.9%          | Burlington   | 46  | Atlantic    | 120.4%          | Burlington    | 19  | Atlantic    | 103.4%      | Cumberland    | 9  | Bergen      | 95.7%           | Burlington    | 6   |
| Salem       | 106.5%          | Cape May     | 53  | Warren      | 109.1%          | Hunterdon     | 20  | Somerset    | 102.8%      | Gloucester    | 9  | Middlesex   | 95.5%           | Salem         | 7   |
| Union       | 104.2%          | Mercer       | 63  | Essex       | 105.5%          | Cape May      | 27  | Passaic     | 100.4%      | Monmouth      | 10 | Atlantic    | 93.7%           | Bergen        | 8   |
| Essex       | 99.7%           | Gloucester   | 79  | Hudson      | 100.0%          | Union         | 29  | Hudson      | 99.8%       | Camden        | 16 | Essex       | 91.6%           | Middlesex     | 9   |
| Monmouth    | 94.2%           | Salem        | 80  | Hunterdon   | 100.0%          | Ocean         | 30  | Warren      | 98.7%       | Warren        | 18 | Warren      | 90.4%           | Gloucester    | 9   |
| Morris      | 92.8%           | Monmouth     | 82  | Morris      | 100.0%          | Bergen        | 41  | Bergen      | 97.5%       | Atlantic      | 18 | Burlington  | 89.5%           | Atlantic      | 11  |
| Camden      | 87.7%           | Camden       | 95  | Monmouth    | 95.3%           | Sussex        | 48  | Cumberland  | 97.0%       | Hunterdon     | 20 | Union       | 87.9%           | Morris        | 13  |
| Gloucester  | 86.3%           | Essex        | 98  | Cumberland  | 92.2%           | Atlantic      | 70  | Burlington  | 96.7%       | Sussex        | 21 | Morris      | 85.2%           | Warren        | 13  |
| Burlington  | 85.5%           | Warren       | 102 | Middlesex   | 87.6%           | Gloucester    | 74  | Gloucester  | 96.3%       | Salem         | 21 | Hunterdon   | 85.1%           | Mercer        | 13  |
| Hudson      | 85.5%           | Bergen       | 104 | Union       | 79.1%           | Salem         | 80  | Morris      | 91.9%       | Somerset      | 21 | Monmouth    | 85.1%           | Essex         | 15  |
| Atlantic    | 85.4%           | Cumberland   | 115 | Sussex      | 75.0%           | Camden        | 86  | Ocean       | 86.7%       | Union         | 24 | Cumberland  | 83.2%           | Somerset      | 17  |
| Sussex      | 84.5%           | Ocean        | 127 | Passaic     | 74.5%           | Mercer        | 97  | Mercer      | 84.0%       | Mercer        | 26 | Cape May    | 82.8%           | Ocean         | 18  |
| Middlesex   | 84.3%           | Hudson       | 169 | Burlington  | 69.0%           | Essex         | 100 | Essex       | 82.5%       | Ocean         | 39 | Mercer      | 82.6%           | Camden        | 21  |
| Bergen      | 80.7%           | Somerset     | 185 | Camden      | 68.0%           | Warren        | 110 | Camden      | 82.1%       | Bergen        | 40 | Gloucester  | 81.1%           | Union         | 21  |
| Ocean       | 76.5%           | Sussex       | 195 | Ocean       | 67.6%           | Passaic       | 116 | Monmouth    | 80.7%       | Morris        | 56 | Passaic     | 80.7%           | Passaic       | 24  |
| Cumberland  | 63.4%           | Hunterdon    | 214 | Cape May    | 66.7%           | Somerset      | 116 | Cape May    | 79.9%       | Passaic       | 64 | Sussex      | 78.4%           | Sussex        | 25  |
| Passaic     | 60.2%           | Morris       | 221 | Mercer      | 65.5%           | Cumberland    | 163 | Middlesex   | 78.9%       | Essex         | 85 | Somerset    | 76.9%           | Monmouth      | 31  |
| Hunterdon   | 53.7%           | Passaic      | 234 | Somerset    | 20.0%           | Hudson        | 184 | Sussex      | 71.7%       | Hudson        | 95 | Hudson      | 70.7%           | Hudson        | 161 |
| State       | 90.3%           | State        | 107 | State       | 90.3%           | State         | 75  | State       | 92.1%       | State         | 36 | State       | 89.2%           | State         | 26  |