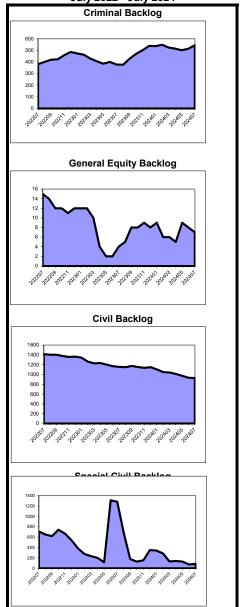

|             |         | Backlog Per 100 | )  |             |         | Backlog Per 100 |     |            | Backlog Per 100 |             |       |             | Backlog Pe | r 100      |       |
|-------------|---------|-----------------|----|-------------|---------|-----------------|-----|------------|-----------------|-------------|-------|-------------|------------|------------|-------|
| Clearance I | Percent | Monthly Filings |    | Clearance F | Percent | Monthly Filin   | gs  | Clearance  | Percent         | Monthly Fil | ings  | Clearance l | Percent    | Monthly Fi | lings |
| Morris      | 103.6%  | Burlington      | 23 | Cape May    | 208.8%  | Morris          | 79  | Camden     | 200.0%          | Burlington  | 0     | Atlantic    | 200.0%     | Monmouth   | 0     |
| Hunterdon   | 102.2%  | Sussex          | 45 | Mercer      | 188.9%  | Hunterdon       | 131 | Cape May   | 200.0%          | Cape May    | 0     | Bergen      | 166.7%     | Burlington | 40    |
| Union       | 100.7%  | Camden          | 47 | Hunterdon   | 134.8%  | Sussex          | 176 | Bergen     | 100.0%          | Hudson      | 0     | Essex       | 140.0%     | Atlantic   | 104   |
| Atlantic    | 99.0%   | Union           | 49 | Ocean       | 131.1%  | Ocean           | 176 | Cumberland | 100.0%          | Monmouth    | 0     | Burlington  | 100.0%     | Ocean      | 109   |
| Sussex      | 97.7%   | Cumberland      | 49 | Cumberland  | 122.7%  | Burlington      | 182 | Gloucester | 100.0%          | Middlesex   | 40    | Camden      | 100.0%     | Hunterdon  | 200   |
| Cape May    | 97.3%   | Monmouth        | 49 | Hudson      | 122.1%  | Monmouth        | 203 | Mercer     | 100.0%          | Camden      | 109   | Cumberland  | 100.0%     | Hudson     | 247   |
| Passaic     | 95.9%   | Cape May        | 50 | Passaic     | 121.7%  | Cape May        | 230 | Middlesex  | 100.0%          | Gloucester  | 109   | Gloucester  | 100.0%     | Bergen     | 277   |
| Warren      | 95.6%   | Warren          | 51 | Camden      | 114.6%  | Middlesex       | 245 | Morris     | 100.0%          | Ocean       | 126   | Hudson      | 100.0%     | Morris     | 400   |
| Salem       | 95.3%   | Ocean           | 52 | Morris      | 99.1%   | Somerset        | 268 | Ocean      | 100.0%          | Essex       | 150   | Hunterdon   | 100.0%     | Somerset   | 400   |
| Burlington  | 95.0%   | Middlesex       | 56 | Warren      | 94.1%   | Warren          | 319 | Sussex     | 100.0%          | Hunterdon   | 200   | Morris      | 100.0%     | Essex      | 491   |
| Hudson      | 94.8%   | Morris          | 59 | Essex       | 93.6%   | Union           | 328 | Union      | 100.0%          | Morris      | 200   | Ocean       | 100.0%     | Salem      | 514   |
| Ocean       | 93.2%   | Bergen          | 62 | Atlantic    | 85.6%   | Bergen          | 335 | Warren     | 100.0%          | Somerset    | 225   | Salem       | 100.0%     | Middlesex  | 554   |
| Cumberland  | 92.4%   | Gloucester      | 62 | Middlesex   | 85.3%   | Hudson          | 364 | Somerset   | 33.3%           | Salem       | 240   | Somerset    | 100.0%     | Warren     | 600   |
| Bergen      | 91.7%   | Somerset        | 67 | Monmouth    | 83.2%   | Atlantic        | 378 | Essex      | 25.0%           | Bergen      | 300   | Sussex      | 100.0%     | Cape May   | 686   |
| Gloucester  | 91.7%   | Mercer          | 76 | Bergen      | 82.5%   | Camden          | 381 | Atlantic   | 0.0%            | Warren      | 300   | Union       | 100.0%     | Passaic    | 706   |
| Essex       | 90.9%   | Salem           | 77 | Union       | 76.5%   | Cumberland      | 391 | Burlington | 0.0%            | Union       | 424   | Warren      | 100.0%     | Camden     | 1,008 |
| Monmouth    | 90.7%   | Hunterdon       | 79 | Salem       | 73.3%   | Mercer          | 464 | Hudson     | 0.0%            | Sussex      | 470   | Middlesex   | 66.7%      | Mercer     | 1,440 |
| Camden      | 90.4%   | Atlantic        | 80 | Sussex      | 72.7%   | Passaic         | 542 | Hunterdon  | 0.0%            | Cumberland  | 500   | Cape May    | 50.0%      | Union      | 1,700 |
| Middlesex   | 89.6%   | Passaic         | 82 | Somerset    | 59.6%   | Essex           | 543 | Monmouth   | 0.0%            | Atlantic    | 560   | Mercer      | 50.0%      | Cumberland | 2,250 |
| Mercer      | 88.5%   | Hudson          | 93 | Burlington  | 51.9%   | Gloucester      | 665 | Passaic    | 0.0%            | Passaic     | 565   | Monmouth    | 50.0%      | Gloucester | 8,400 |
| Somerset    | 84.2%   | Essex           | 96 | Gloucester  | 41.7%   | Salem           | 774 | Salem      | 0.0%            | Mercer      | 1,600 | Passaic     | 0.0%       | Sussex     |       |
| State       | 93.2%   | State           | 65 | State       | 96.5%   | State           | 352 | State      | 61.3%           | State       | 280   | State       | 139.1%     | State      | 591   |
| Including   | g MCL   | Including MCL   |    |             |         |                 |     |            |                 |             |       |             |            |            |       |

# Overview of Clearance Percent and Backlog Per 100 Monthly Filings July 2023 - July 2024

| General Equity |         |             |     | Civil N     | ounty Litigation |            | Special Civil                      |  |            |         | Probate         |    |             |         |               |    |
|----------------|---------|-------------|-----|-------------|------------------|------------|------------------------------------|--|------------|---------|-----------------|----|-------------|---------|---------------|----|
| Clearance F    | Percent | Backlog Per |     | Clearance I | Percent          |            | Backlog Per 100<br>Monthly Filings |  | Clearance  | Percent | Backlog Per 100 |    | Clearance I | Percent | Backlog Per 1 |    |
| Hunterdon      | 166.7%  | Burlington  | 12  | Atlantic    | 112.6%           | Burlington | 124                                |  | Morris     | 113.1%  | Burlington      | 0  | Morris      | 214.3%  | Atlantic      | 0  |
| Warren         | 166.7%  | Cape May    | 16  | Essex       | 100.6%           | Salem      | 129                                |  | Sussex     | 109.5%  | Camden          | 1  | Hunterdon   | 140.0%  | Burlington    | 0  |
| Hudson         | 160.0%  | Atlantic    | 17  | Cape May    | 100.0%           | Camden     | 133                                |  | Hunterdon  | 107.5%  | Salem           | 1  | Camden      | 116.2%  | Cape May      | 0  |
| Union          | 150.0%  | Warren      | 21  | Mercer      | 99.5%            | Gloucester | 178                                |  | Union      | 103.9%  | Bergen          | 1  | Bergen      | 112.7%  | Sussex        | 0  |
| Burlington     | 142.9%  | Bergen      | 46  | Cumberland  | 98.4%            | Cumberland | 213                                |  | Burlington | 101.6%  | Mercer          | 2  | Middlesex   | 111.8%  | Union         | 4  |
| Monmouth       | 116.7%  | Union       | 47  | Passaic     | 96.6%            | Monmouth   | 216                                |  | Atlantic   | 100.1%  | Atlantic        | 2  | Essex       | 111.3%  | Essex         | 4  |
| Passaic        | 111.8%  | Gloucester  | 67  | Salem       | 95.7%            | Sussex     | 217                                |  | Passaic    | 99.9%   | Warren          | 2  | Atlantic    | 108.3%  | Mercer        | 5  |
| Sussex         | 110.0%  | Essex       | 74  | Warren      | 94.6%            | Union      | 230                                |  | Cape May   | 99.4%   | Cape May        | 2  | Ocean       | 102.7%  | Morris        | 12 |
| Bergen         | 104.0%  | Cumberland  | 77  | Gloucester  | 94.5%            | Cape May   | 232                                |  | Gloucester | 96.6%   | Ocean           | 2  | Warren      | 100.0%  | Warren        | 15 |
| Cape May       | 100.0%  | Camden      | 78  | Middlesex   | 92.1%            | Atlantic   | 233                                |  | Hudson     | 96.5%   | Morris          | 3  | Burlington  | 89.5%   | Cumberland    | 15 |
| Essex          | 100.0%  | Ocean       | 88  | Burlington  | 90.4%            | Morris     | 252                                |  | Monmouth   | 96.0%   | Sussex          | 3  | Sussex      | 88.9%   | Hudson        | 18 |
| Gloucester     | 100.0%  | Sussex      | 102 | Hudson      | 90.4%            | Hudson     | 257                                |  | Ocean      | 95.1%   | Somerset        | 3  | Hudson      | 88.2%   | Ocean         | 19 |
| Middlesex      | 100.0%  | Hudson      | 111 | Sussex      | 88.7%            | Ocean      | 263                                |  | Bergen     | 93.1%   | Cumberland      | 3  | Somerset    | 86.4%   | Monmouth      | 23 |
| Cumberland     | 87.5%   | Morris      | 113 | Morris      | 88.4%            | Bergen     | 266                                |  | Warren     | 93.1%   | Gloucester      | 3  | Monmouth    | 84.4%   | Bergen        | 26 |
| Ocean          | 85.7%   | Somerset    | 116 | Bergen      | 86.6%            | Middlesex  | 268                                |  | Middlesex  | 91.5%   | Union           | 4  | Union       | 83.9%   | Salem         | 26 |
| Mercer         | 80.0%   | Monmouth    | 158 | Union       | 86.3%            | Passaic    | 273                                |  | Cumberland | 91.4%   | Hunterdon       | 5  | Mercer      | 80.0%   | Somerset      | 28 |
| Atlantic       | 76.9%   | Passaic     | 162 | Somerset    | 85.5%            | Somerset   | 334                                |  | Camden     | 91.1%   | Essex           | 5  | Cumberland  | 61.1%   | Camden        | 39 |
| Camden         | 75.0%   | Salem       | 171 | Hunterdon   | 82.1%            | Warren     | 336                                |  | Essex      | 89.6%   | Monmouth        | 6  | Gloucester  | 52.6%   | Middlesex     | 45 |
| Salem          | 50.0%   | Middlesex   | 173 | Camden      | 81.0%            | Hunterdon  | 366                                |  | Salem      | 87.6%   | Middlesex       | 7  | Salem       | 42.9%   | Hunterdon     | 54 |
| Morris         | 44.4%   | Hunterdon   | 200 | Monmouth    | 78.8%            | Mercer     | 378                                |  | Mercer     | 83.4%   | Passaic         | 9  | Passaic     | 38.1%   | Gloucester    | 65 |
| Somerset       | 26.7%   | Mercer      | 265 | Ocean       | 78.7%            | Essex      | 549                                |  | Somerset   | 81.7%   | Hudson          | 27 | Cape May    | 20.8%   | Passaic       | 97 |
| State          | 96.7%   | State       | 100 | State       | 90.7%            | State      | 288                                |  | State      | 95.0%   | State           | 6  | State       | 92.9%   | State         | 24 |