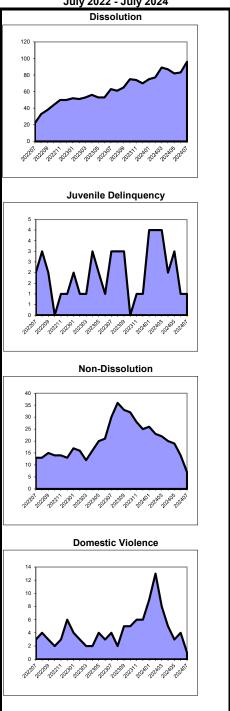

<b>2</b><br>-29% |
| Crim/Q-C - DV Contempt<br>percent change     | 6<br>0%           | 5<br>400%  | -1     | 83%     | 11<br>22%         | 92%     | 1          | 8%      | 12<br>33%         | 19                 |
| Crim/Q-C - Weapons & Other<br>percent change | 3                 | 6<br>200%  | 3      | 200%    | 4<br>300%         | 100%    | 0<br>-100% | 0%      | 4<br>100%         | 0<br>-100%         |
| Family Division - Total percent change       | <b>141</b><br>15% | 131<br>27% | -10    | 93%     | <b>340</b><br>18% | 76%     | 107<br>6%  | 24%     | <b>447</b><br>15% | 80<br>2%           |
| Combined Trial Courts Total percent change   | <b>510</b> 37%    |            | 11     | 102%    | 1,284<br>32%      | 78%     | 353<br>1%  | 22%     | 1,637<br>24%      |                    |



# **Caseload Profile** Mercer

July 2023 - July 2024

|                                               |              | Added Resolved    | Clearance |         | Inventory    |         | Bac                | klog    | Active        | Backlog/100   |
|-----------------------------------------------|--------------|-------------------|-----------|---------|--------------|---------|--------------------|---------|---------------|---------------|
|                                               | Added        |                   | number    | percent | number       | percent | number             | percent | Pending       | Mthly Filings |
| Criminal<br>percent change                    | 81<br>-48%   | 153<br>-1%        | 72        | 189%    | 212<br>-55%  | 22%     | <b>741</b><br>-14% | 78%