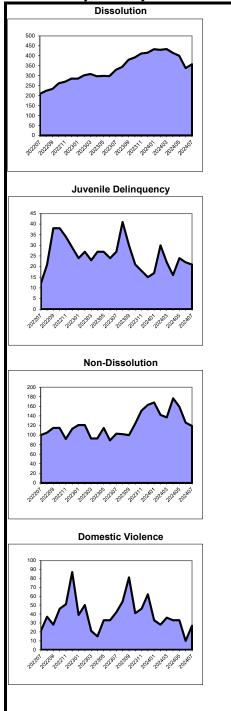

# Overview of Clearance Percent and Backlog Per 100 Monthly Fllings July 2023 - July 2024

Dissolution Delinquency Non-Dissolution Domestic Violence

|             | Backlog Per 100 |              |     |             | Backlog Per 100 |               |     |             | Backlog Per | 100           |    |             | Backlog Per 100 |               |     |
|-------------|-----------------|--------------|-----|-------------|-----------------|---------------|-----|-------------|-------------|---------------|----|-------------|-----------------|---------------|-----|
| Clearance I | Percent         | Monthly Fili | ngs | Clearance F | Percent         | Monthly Filir | ngs | Clearance F | Percent     | Monthly Filin | gs | Clearance F | ercent          | Monthly Filin | ngs |
| Cape May    | 153.8%          | Union        | 25  | Gloucester  | 179.3%          | Middlesex     | 10  | Hunterdon   | 143.2%      | Cape May      | 4  | Camden      | 104.9%          | Cape May      | 0   |
| Mercer      | 151.7%          | Middlesex    | 32  | Salem       | 175.0%          | Monmouth      | 11  | Salem       | 131.6%      | Middlesex     | 6  | Ocean       | 102.4%          | Cumberland    | 1   |
| Warren      | 140.0%          | Atlantic     | 41  | Bergen      | 152.5%          | Morris        | 16  | Union       | 109.6%      | Burlington    | 6  | Salem       | 98.6%           | Hunterdon     | 3   |
| Somerset    | 126.9%          | Burlington   | 46  | Atlantic    | 120.4%          | Burlington    | 19  | Atlantic    | 103.4%      | Cumberland    | 9  | Bergen      | 95.7%           | Burlington    | 6   |
| Salem       | 106.5%          | Cape May     | 53  | Warren      | 109.1%          | Hunterdon     | 20  | Somerset    | 102.8%      | Gloucester    | 9  | Middlesex   | 95.5%           | Salem         | 7   |
| Union       | 104.2%          | Mercer       | 63  | Essex       | 105.5%          | Cape May      | 27  | Passaic     | 100.4%      | Monmouth      | 10 | Atlantic    | 93.7%           | Bergen        | 8   |
| Essex       | 99.7%           | Gloucester   | 79  | Hudson      | 100.0%          | Union         | 29  | Hudson      | 99.8%       | Camden        | 16 | Essex       | 91.6%           | Middlesex     | 9   |
| Monmouth    | 94.2%           | Salem        | 80  | Hunterdon   | 100.0%          | Ocean         | 30  | Warren      | 98.7%       | Warren        | 18 | Warren      | 90.4%           | Gloucester    | 9   |
| Morris      | 92.8%           | Monmouth     | 82  | Morris      | 100.0%          | Bergen        | 41  | Bergen      | 97.5%       | Atlantic      | 18 | Burlington  | 89.5%           | Atlantic      | 11  |
| Camden      | 87.7%           | Camden       | 95  | Monmouth    | 95.3%           | Sussex        | 48  | Cumberland  | 97.0%       | Hunterdon     | 20 | Union       | 87.9%           | Morris        | 13  |
| Gloucester  | 86.3%           | Essex        | 98  | Cumberland  | 92.2%           | Atlantic      | 70  | Burlington  | 96.7%       | Sussex        | 21 | Morris      | 85.2%           | Warren        | 13  |
| Burlington  | 85.5%           | Warren       | 102 | Middlesex   | 87.6%           | Gloucester    | 74  | Gloucester  | 96.3%       | Salem         | 21 | Hunterdon   | 85.1%           | Mercer        | 13  |
| Hudson      | 85.5%           | Bergen       | 104 | Union       | 79.1%           | Salem         | 80  | Morris      | 91.9%       | Somerset      | 21 | Monmouth    | 85.1%           | Essex         | 15  |
| Atlantic    | 85.4%           | Cumberland   | 115 | Sussex      | 75.0%           | Camden        | 86  | Ocean       | 86.7%       | Union         | 24 | Cumberland  | 83.2%           | Somerset      | 17  |
| Sussex      | 84.5%           | Ocean        | 127 | Passaic     | 74.5%           | Mercer        | 97  | Mercer      | 84.0%       | Mercer        | 26 | Cape May    | 82.8%           | Ocean         | 18  |
| Middlesex   | 84.3%           | Hudson       | 169 | Burlington  | 69.0%           | Essex         | 100 | Essex       | 82.5%       | Ocean         | 39 | Mercer      | 82.6%           | Camden        | 21  |
| Bergen      | 80.7%           | Somerset     | 185 | Camden      | 68.0%           | Warren        | 110 | Camden      | 82.1%       | Bergen        | 40 | Gloucester  | 81.1%           | Union         | 21  |
| Ocean       | 76.5%           | Sussex       | 195 | Ocean       | 67.6%           | Passaic       | 116 | Monmouth    | 80.7%       | Morris        | 56 | Passaic     | 80.7%           | Passaic       | 24  |
| Cumberland  | 63.4%           | Hunterdon    | 214 | Cape May    | 66.7%           | Somerset      | 116 | Cape May    | 79.9%       | Passaic       | 64 | Sussex      | 78.4%           | Sussex        | 25  |
| Passaic     | 60.2%           | Morris       | 221 | Mercer      | 65.5%           | Cumberland    | 163 | Middlesex   | 78.9%       | Essex         | 85 | Somerset    | 76.9%           | Monmouth      | 31  |
| Hunterdon   | 53.7%           | Passaic      | 234 | Somerset    | 20.0%           | Hudson        | 184 | Sussex      | 71.7%       | Hudson        | 95 | Hudson      | 70.7%           | Hudson        | 161 |
| State       | 90.3%           | State        | 107 | State       | 90.3%           | State         | 75  | State       | 92.1%       | State         | 36 | State       | 89.2%           | State         | 26  |