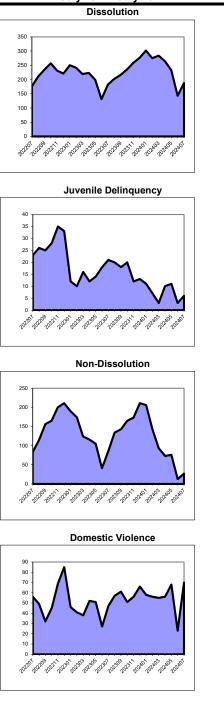

# Overview of Clearance Percent and Backlog Per 100 Monthly Filings July 2003 - September 2003

July 2002 - June 2003. The rate increased 1% in the last year.

### **Combined Trial Courts**

| Clearance Pe | ercent |
|--------------|--------|
|              | Н      |
| Hunterdon    | 104.5% |
| Hunterdon    | 104.5% |

| Backlog Per 100 |                 |  |  |  |  |  |  |  |  |  |  |
|-----------------|-----------------|--|--|--|--|--|--|--|--|--|--|
| Monthly         | Monthly Filings |  |  |  |  |  |  |  |  |  |  |
|                 |                 |  |  |  |  |  |  |  |  |  |  |
| Salem           | 15              |  |  |  |  |  |  |  |  |  |  |
|                 |                 |  |  |  |  |  |  |  |  |  |  |

104.5% Hunterdon had a clearance percent of 104.5% in July - September 2003.

15 15 of Salem's cases were in backlog in September 2003 per every 100 average monthly filings in July - June 2003.