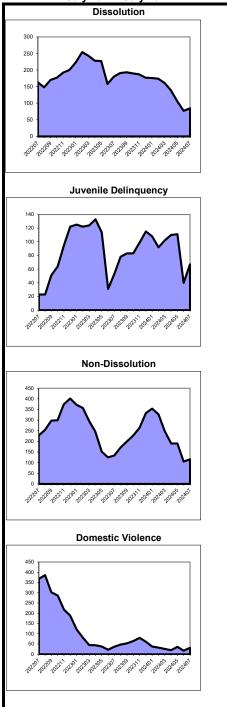

DELINQUENCY-NEW: Includes juvenile delinquency cases reported as new/not previously adjudicated.

DELINQUENCY-PREV. ADJUD: Includes previously adjudicated juvenile delinquency cases.

DISSOLUTION-NEW: Includes dissolution cases reported as new/pre-judgment.

DISSOLUTION-REOPENED: Includes dissolution cases reported as reopened/post-judgment.

DOMESTIC V-NEW: Includes domestic violence cases reported as new/TRO extended

DOMESTIC V-REOPENED: Includes domestic violence cases reported as reopened/post-judgment.

JUV/FAM CRISIS PETITION: Juvenile/Family Crisis Petitions.

MCL: Multicounty Litigation (formerly "mass tort")

NON-DISSOL.-NEW: Includes non-dissolution cases reported as new/previously dismissed.

NON-DISSOL.-REOPENED: Includes non-dissolution cases reported as reopened/post-disposition.