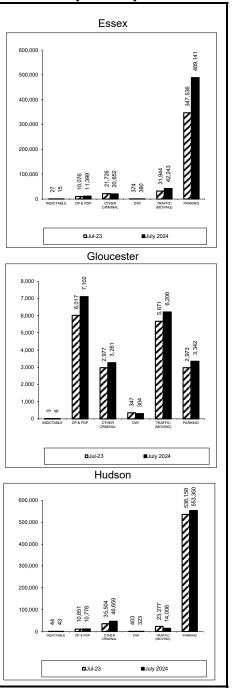

| 117<br>30%               | 109<br>47%          | -8      | 93%     | 138<br>10%      | 30%     | 323<br>-20%    | 70%     | 461<br>-13%               | 314<br>-26%       |
| Traffic<br>percent change       | 7,725<br>9%              | 8,169<br>20%        | 444     | 106%    | 9,328<br>-59%   | 40%     | 14,006<br>-40% | 60%     | 23,334<br>-49%            | 176<br>-43%       |
| Parking<br>percent change       | 89,551<br>8%             | 66,080<br>2%        | -23,471 | 74%     | 107,996<br>3%   | 16%     | 553,350<br>3%  | 84%     | 661,346<br>3%             | 658<br>2%         |
| Hudson Total<br>percent change  | 104,518<br>8%            | 80,316<br>5%        | -24,202 | 77%     | 123,727<br>138% | 17%     | 625,159<br>3%  | 83%     | 748,886<br>1%             | <b>632</b><br>1%  |



|                                 |               |               | Clear  | ance    | Inver         | ntory   | Bacl                      | klog    | Active            | Backlog/100        |
|---------------------------------|---------------|---------------|--------|---------|---------------|---------|---------------------------|---------|-------------------|--------------------|
|                                 | Added         | Resolved      | number | percent | number        | percent | number                    | percent | Pending           | Mthly Filings      |
| Hunterdon                       |               |               |        |         |               |         |                           |         | _                 |                    |
| Indictables<br>percent chang