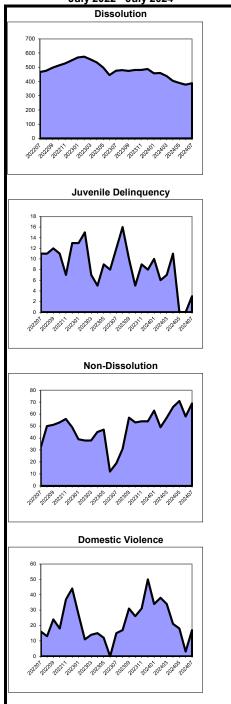

# Overview of Clearance Percent and Backlog Per 100 Monthly Fllings July 2023 - July 2024

**Post-Conviction Relief** 

| Combined Trial Courts (Non MCL) | Criminal | Municipal Appeals |  |
|---------------------------------|----------|-------------------|--|
|---------------------------------|----------|-------------------|--|

|             |         | Backlog Per 100 | )  |             |         | Backlog Per 100 |     |            | Backlog Per 100 |             |       |             | Backlog Pe | r 100      |       |
|-------------|---------|-----------------|----|-------------|---------|-----------------|-----|------------|-----------------|-------------|-------|-------------|------------|------------|-------|
| Clearance I | Percent | Monthly Filings |    | Clearance F | Percent | Monthly Filin   | gs  | Clearance  | Percent         | Monthly Fil | ings  | Clearance l | Percent    | Monthly Fi | lings |
| Morris      | 103.6%  | Burlington      | 23 | Cape May    | 208.8%  | Morris          | 79  | Camden     | 200.0%          | Burlington  | 0     | Atlantic    | 200.0%     | Monmouth   | 0     |
| Hunterdon   | 102.2%  | Sussex          | 45 | Mercer      | 188.9%  | Hunterdon       | 131 | Cape May   | 200.0%          | Cape May    | 0     | Bergen      | 166.7%     | Burlington | 40    |
| Union       | 100.7%  | Camden          | 47 | Hunterdon   | 134.8%  | Sussex          | 176 | Bergen     | 100.0%          | Hudson      | 0     | Essex       | 140.0%     | Atlantic   | 104   |
| Atlantic    | 99.0%   | Union           | 49 | Ocean       | 131.1%  | Ocean           | 176 | Cumberland | 100.0%          | Monmouth    | 0     | Burlington  | 100.0%     | Ocean      | 109   |
| Sussex      | 97.7%   | Cumberland      | 49 | Cumberland  | 122.7%  | Burlington      | 182 | Gloucester | 100.0%          | Middlesex   | 40    | Camden      | 100.0%     | Hunterdon  | 200   |
| Cape May    | 97.3%   | Monmouth        | 49 | Hudson      | 122.1%  | Monmouth        | 203 | Mercer     | 100.0%          | Camden      | 109   | Cumberland  | 100.0%     | Hudson     | 247   |
| Passaic     | 95.9%   | Cape May        | 50 | Passaic     | 121.7%  | Cape May        | 230 | Middlesex  | 100.0%          | Gloucester  | 109   | Gloucester  | 100.0%     | Bergen     | 277   |
| Warren      | 95.6%   | Warren          | 51 | Camden      | 114.6%  | Middlesex       | 245 | Morris     | 100.0%          | Ocean       | 126   | Hudson      | 100.0%     | Morris     | 400   |
| Salem       | 95.3%   | Ocean           | 52 | Morris      | 99.1%   | Somerset        | 268 | Ocean      | 100.0%          | Essex       | 150   | Hunterdon   | 100.0%     | Somerset   | 400   |
| Burlington  | 95.0%   | Middlesex       | 56 | Warren      | 94.1%   | Warren          | 319 | Sussex     | 100.0%          | Hunterdon   | 200   | Morris      | 100.0%     | Essex      | 491   |
| Hudson      | 94.8%   | Morris          | 59 | Essex       | 93.6%   | Union           | 328 | Union      | 100.0%          | Morris      | 200   | Ocean       | 100.0%     | Salem      | 514   |
| Ocean       | 93.2%   | Bergen          | 62 | Atlantic    | 85.6%   | Bergen          | 335 | Warren     | 100.0%          | Somerset    | 225   | Salem       | 100.0%     | Middlesex  | 554   |
| Cumberland  | 92.4%   | Gloucester      | 62 | Middlesex   | 85.3%   | Hudson          | 364 | Somerset   | 33.3%           | Salem       | 240   | Somerset    | 100.0%     | Warren     | 600   |
| Bergen      | 91.7%   | Somerset        | 67 | Monmouth    | 83.2%   | Atlantic        | 378 | Essex      | 25.0%           | Bergen      | 300   | Sussex      | 100.0%     | Cape May   | 686   |
| Gloucester  | 91.7%   | Mercer          | 76 | Bergen      | 82.5%   | Camden          | 381 | Atlantic   | 0.0%            | Warren      | 300   | Union       | 100.0%     | Passaic    | 706   |
| Essex       | 90.9%   | Salem           | 77 | Union       | 76.5%   | Cumberland      | 391 | Burlington | 0.0%            | Union       | 424   | Warren      | 100.0%     | Camden     | 1,008 |
| Monmouth    | 90.7%   | Hunterdon       | 79 | Salem       | 73.3%   | Mercer          | 464 | Hudson     | 0.0%            | Sussex      | 470   | Middlesex   | 66.7%      | Mercer     | 1,440 |
| Camden      | 90.4%   | Atlantic        | 80 | Sussex      | 72.7%   | Passaic         | 542 | Hunterdon  | 0.0%            | Cumberland  | 500   | Cape May    | 50.0%      | Union      | 1,700 |
| Middlesex   | 89.6%   | Passaic         | 82 | Somerset    | 59.6%   | Essex           | 543 | Monmouth   | 0.0%            | Atlantic    | 560   | Mercer      | 50.0%      | Cumberland | 2,250 |
| Mercer      | 88.5%   | Hudson          | 93 | Burlington  | 51.9%   | Gloucester      | 665 | Passaic    | 0.0%            | Passaic     | 565   | Monmouth    | 50.0%      | Gloucester | 8,400 |
| Somerset    | 84.2%   | Essex           | 96 | Gloucester  | 41.7%   | Salem           | 774 | Salem      | 0.0%            | Mercer      | 1,600 | Passaic     | 0.0%       | Sussex     |       |
| State       | 93.2%   | State           | 65 | State       | 96.5%   | State           | 352 | State      | 61.3%           | State       | 280   | State       | 139.1%     | State      | 591   |
| Including   | g MCL   | Including MCL   |    |             |         |                 |     |            |                 |             |       |             |            |            |       |

# Overview of Clearance Percent and Backlog Per 100 Monthly Fllings July 2023 - July 2024

Dissolution Delinquency Non-Dissolution Domestic Violence

|             | Backlog Per 100 |              |     |             | Backlog Per 100 |               |     |             | Backlog Per | 100           |    |             | Backlog Per 100 |               |     |
|-------------|-----------------|--------------|-----|-------------|-----------------|---------------|-----|-------------|-------------|---------------|----|-------------|-----------------|---------------|-----|
| Clearance I | Percent         | Monthly Fili | ngs | Clearance F | Percent         | Monthly Filir | ngs | Clearance F | Percent     | Monthly Filin | gs | Clearance F | ercent          | Monthly Filin | ngs |
| Cape May    | 153.8%          | Union        | 25  | Gloucester  | 179.3%          | Middlesex     | 10  | Hunterdon   | 143.2%      | Cape May      | 4  | Camden      | 104.9%          | Cape May      | 0   |
| Mercer      | 151.7%          | Middlesex    | 32  | Salem       | 175.0%          | Monmouth      | 11  | Salem       | 131.6%      | Middlesex     | 6  | Ocean       | 102.4%          | Cumberland    | 1   |
| Warren      | 140.0%          | Atlantic     | 41  | Bergen      | 152.5%          | Morris        | 16  | Union       | 109.6%      | Burlington    | 6  | Salem       | 98.6%           | Hunterdon     | 3   |
| Somerset    | 126.9%          | Burlington   | 46  | Atlantic    | 120.4%          | Burlington    | 19  | Atlantic    | 103.4%      | Cumberland    | 9  | Bergen      | 95.7%           | Burlington    | 6   |
| Salem       | 106.5%          | Cape May     | 53  | Warren      | 109.1%          | Hunterdon     | 20  | Somerset    | 102.8%      | Gloucester    | 9  | Middlesex   | 95.5%           | Salem         | 7   |
| Union       | 104.2%          | Mercer       | 63  | Essex       | 105.5%          | Cape May      | 27  | Passaic     | 100.4%      | Monmouth      | 10 | Atlantic    | 93.7%           | Bergen        | 8   |
| Essex       | 99.7%           | Gloucester   | 79  | Hudson      | 100.0%          | Union         | 29  | Hudson      | 99.8%       | Camden        | 16 | Essex       | 91.6%           | Middlesex     | 9   |
| Monmouth    | 94.2%           | Salem        | 80  | Hunterdon   | 100.0%          | Ocean         | 30  | Warren      | 98.7%       | Warren        | 18 | Warren      | 90.4%           | Gloucester    | 9   |
| Morris      | 92.8%           | Monmouth     | 82  | Morris      | 100.0%          | Bergen        | 41  | Bergen      | 97.5%       | Atlantic      | 18 | Burlington  | 89.5%           | Atlantic      | 11  |
| Camden      | 87.7%           | Camden       | 95  | Monmouth    | 95.3%           | Sussex        | 48  | Cumberland  | 97.0%       | Hunterdon     | 20 | Union       | 87.9%           | Morris        | 13  |
| Gloucester  | 86.3%           | Essex        | 98  | Cumberland  | 92.2%           | Atlantic      | 70  | Burlington  | 96.7%       | Sussex        | 21 | Morris      | 85.2%           | Warren        | 13  |
| Burlington  | 85.5%           | Warren       | 102 | Middlesex   | 87.6%           | Gloucester    | 74  | Gloucester  | 96.3%       | Salem         | 21 | Hunterdon   | 85.1%           | Mercer        | 13  |
| Hudson      | 85.5%           | Bergen       | 104 | Union       | 79.1%           | Salem         | 80  | Morris      | 91.9%       | Somerset      | 21 | Monmouth    | 85.1%           | Essex         | 15  |
| Atlantic    | 85.4%           | Cumberland   | 115 | Sussex      | 75.0%           | Camden        | 86  | Ocean       | 86.7%       | Union         | 24 | Cumberland  | 83.2%           | Somerset      | 17  |
| Sussex      | 84.5%           | Ocean        | 127 | Passaic     | 74.5%           | Mercer        | 97  | Mercer      | 84.0%       | Mercer        | 26 | Cape May    | 82.8%           | Ocean         | 18  |
| Middlesex   | 84.3%           | Hudson       | 169 | Burlington  | 69.0%           | Essex         | 100 | Essex       | 82.5%       | Ocean         | 39 | Mercer      | 82.6%           | Camden        | 21  |
| Bergen      | 80.7%           | Somerset     | 185 | Camden      | 68.0%           | Warren        | 110 | Camden      | 82.1%       | Bergen        | 40 | Gloucester  | 81.1%           | Union         | 21  |
| Ocean       | 76.5%           | Sussex       | 195 | Ocean       | 67.6%           | Passaic       | 116 | Monmouth    | 80.7%       | Morris        | 56 | Passaic     | 80.7%           | Passaic       | 24  |
| Cumberland  | 63.4%           | Hunterdon    | 214 | Cape May    | 66.7%           | Somerset      | 116 | Cape May    | 79.9%       | Passaic       | 64 | Sussex      | 78.4%           | Sussex        | 25  |
| Passaic     | 60.2%           | Morris       | 221 | Mercer      | 65.5%           | Cumberland    | 163 | Middlesex   | 78.9%       | Essex         | 85 | Somerset    | 76.9%           | Monmouth      | 31  |
| Hunterdon   | 53.7%           | Passaic      | 234 | Somerset    | 20.0%           | Hudson        | 184 | Sussex      | 71.7%       | Hudson        | 95 | Hudson      | 70.7%           | Hudson        | 161 |
| State       | 90.3%           | State        | 107 | State       | 90.3%           | State         | 75  | State       | 92.1%       | State         | 36 | State       | 89.2%           | State         | 26  |