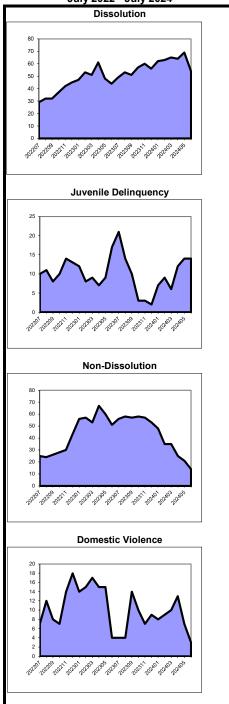

# Overview of Clearance Percent and Backlog Per 100 Monthly Fllings July 2023 - July 2024

Dissolution Delinquency Non-Dissolution Domestic Violence

|             | Backlog Per 100 |              |     |             | Backlog Per 100 |               |     |             | Backlog Per | 100           |    |             | Backlog Per 100 |               |     |
|-------------|-----------------|--------------|-----|-------------|-----------------|---------------|-----|-------------|-------------|---------------|----|-------------|-----------------|---------------|-----|
| Clearance I | Percent         | Monthly Fili | ngs | Clearance F | Percent         | Monthly Filir | ngs | Clearance F | Percent     | Monthly Filin | gs | Clearance F | ercent          | Monthly Filin | ngs |
| Cape May    | 153.8%          | Union        | 25  | Gloucester  | 179.3%          | Middlesex     | 10  | Hunterdon   | 143.2%      | Cape May      | 4  | Camden      | 104.9%          | Cape May      | 0   |
| Mercer      | 151.7%          | Middlesex    | 32  | Salem       | 175.0%          | Monmouth      | 11  | Salem       | 131.6%      | Middlesex     | 6  | Ocean       | 102.4%          | Cumberland    | 1   |
| Warren      | 140.0%          | Atlantic     | 41  | Bergen      | 152.5%          | Morris        | 16  | Union       | 109.6%      | Burlington    | 6  | Salem       | 98.6%           | Hunterdon     | 3   |
| Somerset    | 126.9%          | Burlington   | 46  | Atlantic    | 120.4%          | Burlington    | 19  | Atlantic    | 103.4%      | Cumberland    | 9  | Bergen      | 95.7%           | Burlington    | 6   |
| Salem       | 106.5%          | Cape May     | 53  | Warren      | 109.1%          | Hunterdon     | 20  | Somerset    | 102.8%      | Gloucester    | 9  | Middlesex   | 95.5%           | Salem         | 7   |
| Union       | 104.2%          | Mercer       | 63  | Essex       | 105.5%          | Cape May      | 27  | Passaic     | 100.4%      | Monmouth      | 10 | Atlantic    | 93.7%           | Bergen        | 8   |
| Essex       | 99.7%           | Gloucester   | 79  | Hudson      | 100.0%          | Union         | 29  | Hudson      | 99.8%       | Camden        | 16 | Essex       | 91.6%           | Middlesex     | 9   |
| Monmouth    | 94.2%           | Salem        | 80  | Hunterdon   | 100.0%          | Ocean         | 30  | Warren      | 98.7%       | Warren        | 18 | Warren      | 90.4%           | Gloucester    | 9   |
| Morris      | 92.8%           | Monmouth     | 82  | Morris      | 100.0%          | Bergen        | 41  | Bergen      | 97.5%       | Atlantic      | 18 | Burlington  | 89.5%           | Atlantic      | 11  |
| Camden      | 87.7%           | Camden       | 95  | Monmouth    | 95.3%           | Sussex        | 48  | Cumberland  | 97.0%       | Hunterdon     | 20 | Union       | 87.9%           | Morris        | 13  |
| Gloucester  | 86.3%           | Essex        | 98  | Cumberland  | 92.2%           | Atlantic      | 70  | Burlington  | 96.7%       | Sussex        | 21 | Morris      | 85.2%           | Warren        | 13  |
| Burlington  | 85.5%           | Warren       | 102 | Middlesex   | 87.6%           | Gloucester    | 74  | Gloucester  | 96.3%       | Salem         | 21 | Hunterdon   | 85.1%           | Mercer        | 13  |
| Hudson      | 85.5%           | Bergen       | 104 | Union       | 79.1%           | Salem         | 80  | Morris      | 91.9%       | Somerset      | 21 | Monmouth    | 85.1%           | Essex         | 15  |
| Atlantic    | 85.4%           | Cumberland   | 115 | Sussex      | 75.0%           | Camden        | 86  | Ocean       | 86.7%       | Union         | 24 | Cumberland  | 83.2%           | Somerset      | 17  |
| Sussex      | 84.5%           | Ocean        | 127 | Passaic     | 74.5%           | Mercer        | 97  | Mercer      | 84.0%       | Mercer        | 26 | Cape May    | 82.8%           | Ocean         | 18  |
| Middlesex   | 84.3%           | Hudson       | 169 | Burlington  | 69.0%           | Essex         | 100 | Essex       | 82.5%       | Ocean         | 39 | Mercer      | 82.6%           | Camden        | 21  |
| Bergen      | 80.7%           | Somerset     | 185 | Camden      | 68.0%           | Warren        | 110 | Camden      | 82.1%       | Bergen        | 40 | Gloucester  | 81.1%           | Union         | 21  |
| Ocean       | 76.5%           | Sussex       | 195 | Ocean       | 67.6%           | Passaic       | 116 | Monmouth    | 80.7%       | Morris        | 56 | Passaic     | 80.7%           | Passaic       | 24  |
| Cumberland  | 63.4%           | Hunterdon    | 214 | Cape May    | 66.7%           | Somerset      | 116 | Cape May    | 79.9%       | Passaic       | 64 | Sussex      | 78.4%           | Sussex        | 25  |
| Passaic     | 60.2%           | Morris       | 221 | Mercer      | 65.5%           | Cumberland    | 163 | Middlesex   | 78.9%       | Essex         | 85 | Somerset    | 76.9%           | Monmouth      | 31  |
| Hunterdon   | 53.7%           | Passaic      | 234 | Somerset    | 20.0%           | Hudson        | 184 | Sussex      | 71.7%       | Hudson        | 95 | Hudson      | 70.7%           | Hudson        | 161 |
| State       | 90.3%           | State        | 107 | State       | 90.3%           | State         | 75  | State       | 92.1%       | State         | 36 | State       | 89.2%           | State         | 26  |