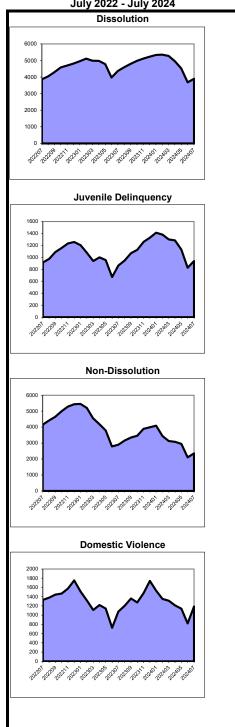

# Overview of Clearance Percent and Backlog Per 100 Monthly Fllings July 2023 - July 2024

Dissolution Delinquency Non-Dissolution Domestic Violence

|             | Backlog Per 100 |              |     |             | Backlog Per 100 |               |     |             | Backlog Per | 100           |    |             | Backlog Per 100 |               |     |
|-------------|-----------------|--------------|-----|-------------|-----------------|---------------|-----|-------------|-------------|---------------|----|-------------|-----------------|---------------|-----|
| Clearance I | Percent         | Monthly Fili | ngs | Clearance F | Percent         | Monthly Filir | ngs | Clearance F | Percent     | Monthly Filin | gs | Clearance F | ercent          | Monthly Filin | ngs |
| Cape May    | 153.8%          | Union        | 25  | Gloucester  | 179.3%          | Middlesex     | 10  | Hunterdon   | 143.2%      | Cape May      | 4  | Camden      | 104.9%          | Cape May      | 0   |
| Mercer      | 151.7%          | Middlesex    | 32  | Salem       | 175.0%          | Monmouth      | 11  | Salem       | 131.6%      | Middlesex     | 6  | Ocean       | 102.4%          | Cumberland    | 1   |
| Warren      | 140.0%          | Atlantic     | 41  | Bergen      | 152.5%          | Morris        | 16  | Union       | 109.6%      | Burlington    | 6  | Salem       | 98.6%           | Hunterdon     | 3   |
| Somerset    | 126.9%          | Burlington   | 46  | Atlantic    | 120.4%          | Burlington    | 19  | Atlantic    | 103.4%      | Cumberland    | 9  | Bergen      | 95.7%           | Burlington    | 6   |
| Salem       | 106.5%          | Cape May     | 53  | Warren      | 109.1%          | Hunterdon     | 20  | Somerset    | 102.8%      | Gloucester    | 9  | Middlesex   | 95.5%           | Salem         | 7   |
| Union       | 104.2%          | Mercer       | 63  | Essex       | 105.5%          | Cape May      | 27  | Passaic     | 100.4%      | Monmouth      | 10 | Atlantic    | 93.7%           | Bergen        | 8   |
| Essex       | 99.7%           | Gloucester   | 79  | Hudson      | 100.0%          | Union         | 29  | Hudson      | 99.8%       | Camden        | 16 | Essex       | 91.6%           | Middlesex     | 9   |
| Monmouth    | 94.2%           | Salem        | 80  | Hunterdon   | 100.0%          | Ocean         | 30  | Warren      | 98.7%       | Warren        | 18 | Warren      | 90.4%           | Gloucester    | 9   |
| Morris      | 92.8%           | Monmouth     | 82  | Morris      | 100.0%          | Bergen        | 41  | Bergen      | 97.5%       | Atlantic      | 18 | Burlington  | 89.5%           | Atlantic      | 11  |
| Camden      | 87.7%           | Camden       | 95  | Monmouth    | 95.3%           | Sussex        | 48  | Cumberland  | 97.0%       | Hunterdon     | 20 | Union       | 87.9%           | Morris        | 13  |
| Gloucester  | 86.3%           | Essex        | 98  | Cumberland  | 92.2%           | Atlantic      | 70  | Burlington  | 96.7%       | Sussex        | 21 | Morris      | 85.2%           | Warren        | 13  |
| Burlington  | 85.5%           | Warren       | 102 | Middlesex   | 87.6%           | Gloucester    | 74  | Gloucester  | 96.3%       | Salem         | 21 | Hunterdon   | 85.1%           | Mercer        | 13  |
| Hudson      | 85.5%           | Bergen       | 104 | Union       | 79.1%           | Salem         | 80  | Morris      | 91.9%       | Somerset      | 21 | Monmouth    | 85.1%           | Essex         | 15  |
| Atlantic    | 85.4%           | Cumberland   | 115 | Sussex      | 75.0%           | Camden        | 86  | Ocean       | 86.7%       | Union         | 24 | Cumberland  | 83.2%           | Somerset      | 17  |
| Sussex      | 84.5%           | Ocean        | 127 | Passaic     | 74.5%           | Mercer        | 97  | Mercer      | 84.0%       | Mercer        | 26 | Cape May    | 82.8%           | Ocean         | 18  |
| Middlesex   | 84.3%           | Hudson       | 169 | Burlington  | 69.0%           | Essex         | 100 | Essex       | 82.5%       | Ocean         | 39 | Mercer      | 82.6%           | Camden        | 21  |
| Bergen      | 80.7%           | Somerset     | 185 | Camden      | 68.0%           | Warren        | 110 | Camden      | 82.1%       | Bergen        | 40 | Gloucester  | 81.1%           | Union         | 21  |
| Ocean       | 76.5%           | Sussex       | 195 | Ocean       | 67.6%           | Passaic       | 116 | Monmouth    | 80.7%       | Morris        | 56 | Passaic     | 80.7%           | Passaic       | 24  |
| Cumberland  | 63.4%           | Hunterdon    | 214 | Cape May    | 66.7%           | Somerset      | 116 | Cape May    | 79.9%       | Passaic       | 64 | Sussex      | 78.4%           | Sussex        | 25  |
| Passaic     | 60.2%           | Morris       | 221 | Mercer      | 65.5%           | Cumberland    | 163 | Middlesex   | 78.9%       | Essex         | 85 | Somerset    | 76.9%           | Monmouth      | 31  |
| Hunterdon   | 53.7%           | Passaic      | 234 | Somerset    | 20.0%           | Hudson        | 184 | Sussex      | 71.7%       | Hudson        | 95 | Hudson      | 70.7%           | Hudson        | 161 |
| State       | 90.3%           | State        | 107 | State       | 90.3%           | State         | 75  | State       | 92.1%       | State         | 36 | State       | 89.2%           | State         | 26  |