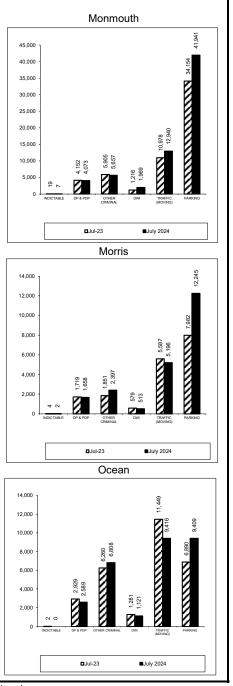

02<br>14%               | 184<br>13%               | -18    | 91%     | 284<br>6%      | 20%     | 1,121<br>-12% | 80%     | 1,405<br>-9%             | 670<br>-9%        |
| Traffic percent change          | 8,512<br>0%              | 8,384<br>4%              | -128   | 98%     | 8,564<br>-1%   | 48%     | 9,416<br>-18% | 52%     | 17,980<br>-11%           | 139<br>-8%        |
| Parking<br>percent change       | 9,367<br>-4%             | 7,062<br>11%             | -2,305 | 75%     | 6,633<br>-8%   | 41%     | 9,409<br>37%  | 59%     | 16,042<br>14%            | 315<br>20%        |
| Ocean Total percent change      | 23,111<br>-2%            | 19,371<br>7%             | -3,740 | 84%     | 19,483<br>-9%  | 40%     | 29,343<br>2%  | 60%     | 48,826<br>0%             | 230<br>5%         |



#### Municipal Court Caseload Profile July 2023 - July 2024

#### Municipal Court Backlog July 2022 - July 2024

|                                 |                    |               | Cleara | ance    | Inver                 | itory   | Back               | klog    | Active         | Backlog/100        |
|---------------------------------|--------------------|---------------|--------|---------|-----------------------|---------|--------------------|---------|----------------|--------------------|
|                                 | Added              | Resolved      | number | percent | number                | percent | number             | percent | Pending        | Mthly Fllings      |
| Passaic                         |                    |               |        |         |