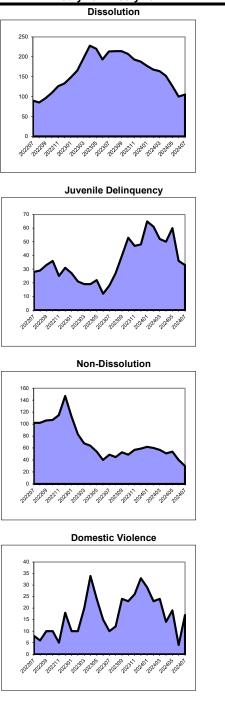

# Overview of Clearance Percent and Backlog Per 100 Monthly Fllings July 2023 - July 2024

Dissolution Delinquency Non-Dissolution Domestic Violence

|             | Backlog Per 100 |              |     |             | Backlog Per 100 |               |     |             | Backlog Per | 100           |    |             | Backlog Per 100 |               |     |
|-------------|-----------------|--------------|-----|-------------|-----------------|---------------|-----|-------------|-------------|---------------|----|-------------|-----------------|---------------|-----|
| Clearance I | Percent         | Monthly Fili | ngs | Clearance F | Percent         | Monthly Filir | ngs | Clearance F | Percent     | Monthly Filin | gs | Clearance F | ercent          | Monthly Filin | ngs |
| Cape May    | 153.8%          | Union        | 25  | Gloucester  | 179.3%          | Middlesex     | 10  | Hunterdon   | 143.2%      | Cape May      | 4  | Camden      | 104.9%          | Cape May      | 0   |
| Mercer      | 151.7%          | Middlesex    | 32  | Salem       | 175.0%          | Monmouth      | 11  | Salem       | 131.6%      | Middlesex     | 6  | Ocean       | 102.4%          | Cumberland    | 1   |
| Warren      | 140.0%          | Atlantic     | 41  | Bergen      | 152.5%          | Morris        | 16  | Union       | 109.6%      | Burlington    | 6  | Salem       | 98.6%           | Hunterdon     | 3   |
| Somerset    | 126.9%          | Burlington   | 46  | Atlantic    | 120.4%          | Burlington    | 19  | Atlantic    | 103.4%      | Cumberland    | 9  | Bergen      | 95.7%           | Burlington    | 6   |
| Salem       | 106.5%          | Cape May     | 53  | Warren      | 109.1%          | Hunterdon     | 20  | Somerset    | 102.8%      | Gloucester    | 9  | Middlesex   | 95.5%           | Salem         | 7   |
| Union       | 104.2%          | Mercer       | 63  | Essex       | 105.5%          | Cape May      | 27  | Passaic     | 100.4%      | Monmouth      | 10 | Atlantic    | 93.7%           | Bergen        | 8   |
| Essex       | 99.7%           | Gloucester   | 79  | Hudson      | 100.0%          | Union         | 29  | Hudson      | 99.8%       | Camden        | 16 | Essex       | 91.6%           | Middlesex     | 9   |
| Monmouth    | 94.2%           | Salem        | 80  | Hunterdon   | 100.0%          | Ocean         | 30  | Warren      | 98.7%       | Warren        | 18 | Warren      | 90.4%           | Gloucester    | 9   |
| Morris      | 92.8%           | Monmouth     | 82  | Morris      | 100.0%          | Bergen        | 41  | Bergen      | 97.5%       | Atlantic      | 18 | Burlington  | 89.5%           | Atlantic      | 11  |
| Camden      | 87.7%           | Camden       | 95  | Monmouth    | 95.3%           | Sussex        | 48  | Cumberland  | 97.0%       | Hunterdon     | 20 | Union       | 87.9%           | Morris        | 13  |
| Gloucester  | 86.3%           | Essex        | 98  | Cumberland  | 92.2%           | Atlantic      | 70  | Burlington  | 96.7%       | Sussex        | 21 | Morris      | 85.2%           | Warren        | 13  |
| Burlington  | 85.5%           | Warren       | 102 | Middlesex   | 87.6%           | Gloucester    | 74  | Gloucester  | 96.3%       | Salem         | 21 | Hunterdon   | 85.1%           | Mercer        | 13  |
| Hudson      | 85.5%           | Bergen       | 104 | Union       | 79.1%           | Salem         | 80  | Morris      | 91.9%       | Somerset      | 21 | Monmouth    | 85.1%           | Essex         | 15  |
| Atlantic    | 85.4%           | Cumberland   | 115 | Sussex      | 75.0%           | Camden        | 86  | Ocean       | 86.7%       | Union         | 24 | Cumberland  | 83.2%           | Somerset      | 17  |
| Sussex      | 84.5%           | Ocean        | 127 | Passaic     | 74.5%           | Mercer        | 97  | Mercer      | 84.0%       | Mercer        | 26 | Cape May    | 82.8%           | Ocean         | 18  |
| Middlesex   | 84.3%           | Hudson       | 169 | Burlington  | 69.0%           | Essex         | 100 | Essex       | 82.5%       | Ocean         | 39 | Mercer      | 82.6%           | Camden        | 21  |
| Bergen      | 80.7%           | Somerset     | 185 | Camden      | 68.0%           | Warren        | 110 | Camden      | 82.1%       | Bergen        | 40 | Gloucester  | 81.1%           | Union         | 21  |
| Ocean       | 76.5%           | Sussex       | 195 | Ocean       | 67.6%           | Passaic       | 116 | Monmouth    | 80.7%       | Morris        | 56 | Passaic     | 80.7%           | Passaic       | 24  |
| Cumberland  | 63.4%           | Hunterdon    | 214 | Cape May    | 66.7%           | Somerset      | 116 | Cape May    | 79.9%       | Passaic       | 64 | Sussex      | 78.4%           | Sussex        | 25  |
| Passaic     | 60.2%           | Morris       | 221 | Mercer      | 65.5%           | Cumberland    | 163 | Middlesex   | 78.9%       | Essex         | 85 | Somerset    | 76.9%           | Monmouth      | 31  |
| Hunterdon   | 53.7%           | Passaic      | 234 | Somerset    | 20.0%           | Hudson        | 184 | Sussex      | 71.7%       | Hudson        | 95 | Hudson      | 70.7%           | Hudson        | 161 |
| State       | 90.3%           | State        | 107 | State       | 90.3%           | State         | 75  | State       | 92.1%       | State         | 36 | State       | 89.2%           | State         | 26  |