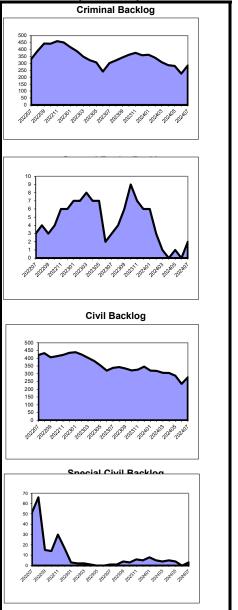

### **Caseload Profile** Atlantic

| July 2003 - September 2003          |            |                                                                                                                                                                                                                       |                |               |                                                 |                |                  |           |                 |                      |  |  |  |
|-------------------------------------|------------|-----------------------------------------------------------------------------------------------------------------------------------------------------------------------------------------------------------------------|----------------|---------------|-------------------------------------------------|----------------|------------------|-----------|-----------------|----------------------|--|--|--|
|                                     |            |                                                                                                                                                                                                                       | Clear          | ance          | Inver                                           | ntory          | Bacl             | klog      | Active          | Backlog/100          |  |  |  |
|                                     | Added      | Resolved                                                                                                                                                                                                              | number         | percent       | number                                          | percent        | number           | percent   | Pending         | Mthly Filings        |  |  |  |
|                                     | Α          | 1                                                                                                                                                                                                                     | (              |               |                                                 |                | E                |           | 1               | G                    |  |  |  |
| Criminal percent change             | 22<br>-19% | 21<br>0%<br>B                                                                                                                                                                                                         | -1             | 95%           | 20<br>-20%                                      | 83%            | 4<br>-2%         | 17%       | 24<br>-17%<br>F | 5 <sup>-</sup><br>1% |  |  |  |
| Municipal Appeals<br>percent change | 16<br>60%  | 15<br>88%                                                                                                                                                                                                             | -1             | 94%           | 13<br>44%                                       | 28%            | 33<br>136%       | 72%       | 46<br>100%      | 66)<br>73%           |  |  |  |
| A 22<br>-19%                        |            | cases were a<br>e 19% less cas                                                                                                                                                                                        | ,              |               | 003<br>ber 2003 than                            | in July - Sept | tember 2002.     |           |                 |                      |  |  |  |
| B 19                                |            | 5 municipal appeals cases were disposed in July - September 2003.  There were 88% more cases disposed in July - September 2003 than in July - September 2002.                                                         |                |               |                                                 |                |                  |           |                 |                      |  |  |  |
| C - 95%                             |            |                                                                                                                                                                                                                       |                | ,             | eptember 2003<br>5% in July - Se                | -              | ice (disposed    | - added). |                 |                      |  |  |  |
| D 1: 44% 28%                        | There were | 44% more ca                                                                                                                                                                                                           | ses in invento | ory in Septem | months old) in<br>ber 2003 than<br>September 20 | in Septembe    |                  |           |                 |                      |  |  |  |
| E -29                               | There were | 4 criminal cases were in backlog (over 4 months old) in September 2003. There were 2% less cases in backlog in September 2003 than in September 2002. 17% of active criminal cases were in backlog in September 2003. |                |               |                                                 |                |                  |           |                 |                      |  |  |  |
| F 400%                              |            | al appeals we<br>100% more o                                                                                                                                                                                          |                | •             | 003.<br>er 2003 than in                         | September 2    | 2002.            |           |                 |                      |  |  |  |
| G 5                                 |            |                                                                                                                                                                                                                       | oacklog in Sep |               | per every 100                                   | average moi    | nthly filings in |           |                 |                      |  |  |  |

# Overview of Clearance Percent and Backlog Per 100 Monthly Filings July 2003 - September 2003

July 2002 - June 2003. The rate increased 1% in the last year.