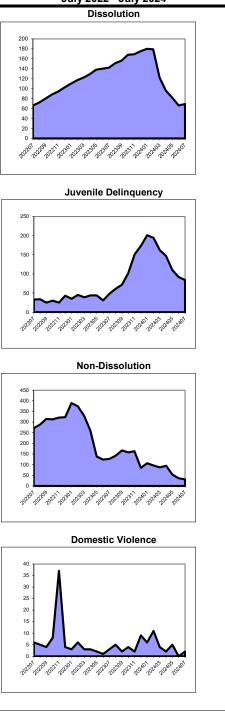

# Overview of Clearance Percent and Backlog Per 100 Monthly Fllings July 2023 - July 2024

Dissolution Delinquency Non-Dissolution Domestic Violence

|             | Backlog Per 100 |              |     |             | Backlog Per 100 |               |     |             | Backlog Per | 100           |    |             | Backlog Per 100 |               |     |
|-------------|-----------------|--------------|-----|-------------|-----------------|---------------|-----|-------------|-------------|---------------|----|-------------|-----------------|---------------|-----|
| Clearance I | Percent         | Monthly Fili | ngs | Clearance F | Percent         | Monthly Filir | ngs | Clearance F | Percent     | Monthly Filin | gs | Clearance F | ercent          | Monthly Filin | ngs |
| Cape May    | 153.8%          | Union        | 25  | Gloucester  | 179.3%          | Middlesex     | 10  | Hunterdon   | 143.2%      | Cape May      | 4  | Camden      | 104.9%          | Cape May      | 0   |
| Mercer      | 151.7%          | Middlesex    | 32  | Salem       | 175.0%          | Monmouth      | 11  | Salem       | 131.6%      | Middlesex     | 6  | Ocean       | 102.4%          | Cumberland    | 1   |
| Warren      | 140.0%          | Atlantic     | 41  | Bergen      | 152.5%          | Morris        | 16  | Union       | 109.6%      | Burlington    | 6  | Salem       | 98.6%           | Hunterdon     | 3   |
| Somerset    | 126.9%          | Burlington   | 46  | Atlantic    | 120.4%          | Burlington    | 19  | Atlantic    | 103.4%      | Cumberland    | 9  | Bergen      | 95.7%           | Burlington    | 6   |
| Salem       | 106.5%          | Cape May     | 53  | Warren      | 109.1%          | Hunterdon     | 20  | Somerset    | 102.8%      | Gloucester    | 9  | Middlesex   | 95.5%           | Salem         | 7   |
| Union       | 104.2%          | Mercer       | 63  | Essex       | 105.5%          | Cape May      | 27  | Passaic     | 100.4%      | Monmouth      | 10 | Atlantic    | 93.7%           | Bergen        | 8   |
| Essex       | 99.7%           | Gloucester   | 79  | Hudson      | 100.0%          | Union         | 29  | Hudson      | 99.8%       | Camden        | 16 | Essex       | 91.6%           | Middlesex     | 9   |
| Monmouth    | 94.2%           | Salem        | 80  | Hunterdon   | 100.0%          | Ocean         | 30  | Warren      | 98.7%       | Warren        | 18 | Warren      | 90.4%           | Gloucester    | 9   |
| Morris      | 92.8%           | Monmouth     | 82  | Morris      | 100.0%          | Bergen        | 41  | Bergen      | 97.5%       | Atlantic      | 18 | Burlington  | 89.5%           | Atlantic      | 11  |
| Camden      | 87.7%           | Camden       | 95  | Monmouth    | 95.3%           | Sussex        | 48  | Cumberland  | 97.0%       | Hunterdon     | 20 | Union       | 87.9%           | Morris        | 13  |
| Gloucester  | 86.3%           | Essex        | 98  | Cumberland  | 92.2%           | Atlantic      | 70  | Burlington  | 96.7%       | Sussex        | 21 | Morris      | 85.2%           | Warren        | 13  |
| Burlington  | 85.5%           | Warren       | 102 | Middlesex   | 87.6%           | Gloucester    | 74  | Gloucester  | 96.3%       | Salem         | 21 | Hunterdon   | 85.1%           | Mercer        | 13  |
| Hudson      | 85.5%           | Bergen       | 104 | Union       | 79.1%           | Salem         | 80  | Morris      | 91.9%       | Somerset      | 21 | Monmouth    | 85.1%           | Essex         | 15  |
| Atlantic    | 85.4%           | Cumberland   | 115 | Sussex      | 75.0%           | Camden        | 86  | Ocean       | 86.7%       | Union         | 24 | Cumberland  | 83.2%           | Somerset      | 17  |
| Sussex      | 84.5%           | Ocean        | 127 | Passaic     | 74.5%           | Mercer        | 97  | Mercer      | 84.0%       | Mercer        | 26 | Cape May    | 82.8%           | Ocean         | 18  |
| Middlesex   | 84.3%           | Hudson       | 169 | Burlington  | 69.0%           | Essex         | 100 | Essex       | 82.5%       | Ocean         | 39 | Mercer      | 82.6%           | Camden        | 21  |
| Bergen      | 80.7%           | Somerset     | 185 | Camden      | 68.0%           | Warren        | 110 | Camden      | 82.1%       | Bergen        | 40 | Gloucester  | 81.1%           | Union         | 21  |
| Ocean       | 76.5%           | Sussex       | 195 | Ocean       | 67.6%           | Passaic       | 116 | Monmouth    | 80.7%       | Morris        | 56 | Passaic     | 80.7%           | Passaic       | 24  |
| Cumberland  | 63.4%           | Hunterdon    | 214 | Cape May    | 66.7%           | Somerset      | 116 | Cape May    | 79.9%       | Passaic       | 64 | Sussex      | 78.4%           | Sussex        | 25  |
| Passaic     | 60.2%           | Morris       | 221 | Mercer      | 65.5%           | Cumberland    | 163 | Middlesex   | 78.9%       | Essex         | 85 | Somerset    | 76.9%           | Monmouth      | 31  |
| Hunterdon   | 53.7%           | Passaic      | 234 | Somerset    | 20.0%           | Hudson        | 184 | Sussex      | 71.7%       | Hudson        | 95 | Hudson      | 70.7%           | Hudson        | 161 |
| State       | 90.3%           | State        | 107 | State       | 90.3%           | State         | 75  | State       | 92.1%       | State         | 36 | State       | 89.2%           | State         | 26  |