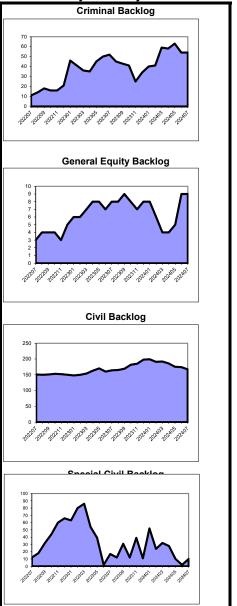

| 0%      | 3<br>50%           | 0             |
| Small Claims<br>percent change                | 39<br>129% | 27<br>125%  | -12    | 69%     | 19<br>46%          | 90%     | 2          | 10%     | 21<br>62%          | 10            |
| Tenancy<br>percent change                     | 30<br>43%  | 46<br>475%  | 16     | 153%    | 39<br>8%           | 100%    | 0<br>-100% | 0%      | 39<br>-20%         | 0<br>-100%    |
| Probate<br>percent change                     | 5<br>-17%  | 7<br>0%     | 2      | 140%    | 33<br>43%          | 89%     | 4<br>0%    | 11%     | 37<br>37%          | 54<br>0%      |
| Civil Division - Total percent change         | 344<br>52% | 359<br>106% | 15     | 104%    | 8 <b>65</b><br>36% | 82%     | 190<br>-2% | 18%     | 1,055<br>27%       |               |



# Backlog By Month Hunterdon July 2022 - July 2024

|                                              |                   |            | Clear  | ance    | Inver             | itory   | Bacl       | klog    | Active            | Backlog/100        |
|----------------------------------------------|-------------------|------------|--------|---------|-------------------|---------|------------|---------|-------------------|--------------------|
|                                              | Added             | Resolved   | number | percent | number            | percent | number     | percent | Pending           | Mthly Filings      |
| Dissolution percent change                   | <b>41</b><br>-16% | 22<br>-41% | -19    | 54%     | 240<br>18%        | 71%     | 96<br>52%  | 29%     | 336<br>