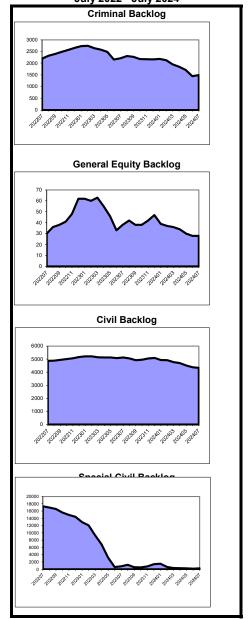

# Overview of Clearance Percent and Backlog Per 100 Monthly Fllings July 2023 - July 2024

**Post-Conviction Relief** 

| Combined Trial Courts (Non MCL) | Criminal | Municipal Appeals |  |
|---------------------------------|----------|-------------------|--|
|---------------------------------|----------|-------------------|--|

# Overview of Clearance Percent and Backlog Per 100 Monthly Filings July 2023 - July 2024

| General Equity |         |             |     | Civil N     | ounty Litigation |            | Special Civil                      |  |            |         | Probate         |    |             |         |               |    |
|----------------|---------|-------------|-----|-------------|------------------|------------|------------------------------------|--|------------|---------|-----------------|----|-------------|---------|---------------|----|
| Clearance F    | Percent | Backlog Per |     | Clearance I | Percent          |            | Backlog Per 100<br>Monthly Filings |  | Clearance  | Percent | Backlog Per 100 |    | Clearance I | Percent | Backlog Per 1 |    |
| Hunterdon      | 166.7%  | Burlington  | 12  | Atlantic    | 112.6%           | Burlington | 124                                |  | Morris     | 113.1%  | Burlington      | 0  | Morris      | 214.3%  | Atlantic      | 0  |
| Warren         | 166.7%  | Cape May    | 16  | Essex       | 100.6%           | Salem      | 129                                |  | Sussex     | 109.5%  | Camden          | 1  | Hunterdon   | 140.0%  | Burlington    | 0  |
| Hudson         | 160.0%  | Atlantic    | 17  | Cape May    | 100.0%           | Camden     | 133                                |  | Hunterdon  | 107.5%  | Salem           | 1  | Camden      | 116.2%  | Cape May      | 0  |
| Union          | 150.0%  | Warren      | 21  | Mercer      | 99.5%            | Gloucester | 178                                |  | Union      | 103.9%  | Bergen          | 1  | Bergen      | 112.7%  | Sussex        | 0  |
| Burlington     | 142.9%  | Bergen      | 46  | Cumberland  | 98.4%            | Cumberland | 213                                |  | Burlington | 101.6%  | Mercer          | 2  | Middlesex   | 111.8%  | Union         | 4  |
| Monmouth       | 116.7%  | Union       | 47  | Passaic     | 96.6%            | Monmouth   | 216                                |  | Atlantic   | 100.1%  | Atlantic        | 2  | Essex       | 111.3%  | Essex         | 4  |
| Passaic        | 111.8%  | Gloucester  | 67  | Salem       | 95.7%            | Sussex     | 217                                |  | Passaic    | 99.9%   | Warren          | 2  | Atlantic    | 108.3%  | Mercer        | 5  |
| Sussex         | 110.0%  | Essex       | 74  | Warren      | 94.6%            | Union      | 230                                |  | Cape May   | 99.4%   | Cape May        | 2  | Ocean       | 102.7%  | Morris        | 12 |
| Bergen         | 104.0%  | Cumberland  | 77  | Gloucester  | 94.5%            | Cape May   | 232                                |  | Gloucester | 96.6%   | Ocean           | 2  | Warren      | 100.0%  | Warren        | 15 |
| Cape May       | 100.0%  | Camden      | 78  | Middlesex   | 92.1%            | Atlantic   | 233                                |  | Hudson     | 96.5%   | Morris          | 3  | Burlington  | 89.5%   | Cumberland    | 15 |
| Essex          | 100.0%  | Ocean       | 88  | Burlington  | 90.4%            | Morris     | 252                                |  | Monmouth   | 96.0%   | Sussex          | 3  | Sussex      | 88.9%   | Hudson        | 18 |
| Gloucester     | 100.0%  | Sussex      | 102 | Hudson      | 90.4%            | Hudson     | 257                                |  | Ocean      | 95.1%   | Somerset        | 3  | Hudson      | 88.2%   | Ocean         | 19 |
| Middlesex      | 100.0%  | Hudson      | 111 | Sussex      | 88.7%            | Ocean      | 263                                |  | Bergen     | 93.1%   | Cumberland      | 3  | Somerset    | 86.4%   | Monmouth      | 23 |
| Cumberland     | 87.5%   | Morris      | 113 | Morris      | 88.4%            | Bergen     | 266                                |  | Warren     | 93.1%   | Gloucester      | 3  | Monmouth    | 84.4%   | Bergen        | 26 |
| Ocean          | 85.7%   | Somerset    | 116 | Bergen      | 86.6%            | Middlesex  | 268                                |  | Middlesex  | 91.5%   | Union           | 4  | Union       | 83.9%   | Salem         | 26 |
| Mercer         | 80.0%   | Monmouth    | 158 | Union       | 86.3%            | Passaic    | 273                                |  | Cumberland | 91.4%   | Hunterdon       | 5  | Mercer      | 80.0%   | Somerset      | 28 |
| Atlantic       | 76.9%   | Passaic     | 162 | Somerset    | 85.5%            | Somerset   | 334                                |  | Camden     | 91.1%   | Essex           | 5  | Cumberland  | 61.1%   | Camden        | 39 |
| Camden         | 75.0%   | Salem       | 171 | Hunterdon   | 82.1%            | Warren     | 336                                |  | Essex      | 89.6%   | Monmouth        | 6  | Gloucester  | 52.6%   | Middlesex     | 45 |
| Salem          | 50.0%   | Middlesex   | 173 | Camden      | 81.0%            | Hunterdon  | 366                                |  | Salem      | 87.6%   | Middlesex       | 7  | Salem       | 42.9%   | Hunterdon     | 54 |
| Morris         | 44.4%   | Hunterdon   | 200 | Monmouth    | 78.8%            | Mercer     | 378                                |  | Mercer     | 83.4%   | Passaic         | 9  | Passaic     | 38.1%   | Gloucester    | 65 |
| Somerset       | 26.7%   | Mercer      | 265 | Ocean       | 78.7%            | Essex      | 549                                |  | Somerset   | 81.7%   | Hudson          | 27 | Cape May    | 20.8%   | Passaic       | 97 |
| State          | 96.7%   | State       | 100 | State       | 90.7%            | State      | 288                                |  | State      | 95.0%   | State           | 6  | State       | 92.9%   | State         | 24 |