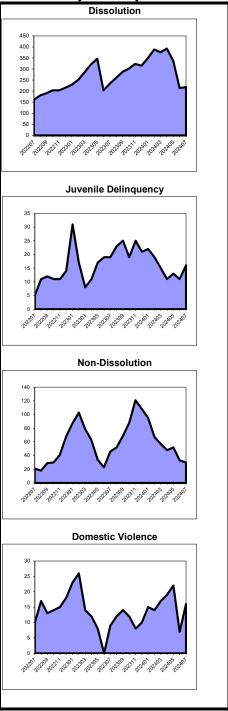

br>82%               | 64<br>368%    |
| Crim/Q-C - Weapons & Other<br>percent change | -38%         |            | 1      | 120%       | 14<br>40%    | 88%     | 2<br>100%   | 13%     | 16<br>45%               |               |
| Family Division - Total percent change       | 412<br>25%   |            | -16    | 96%        | 1,082<br>4%  | 79%     | 296<br>-5%  | 21%     | 1,378<br>2%             |               |
| Combined Trial Courts                        |              |            |        |            |              |         |             |         |                         | ĺ             |
| Total percent change                         | 1,822<br>49% |            | -288   | 84%        | 4,238<br>20% | 81%     | 980<br>-14% | 19%     | 5,218<br><sub>12%</sub> |               |



## **Caseload Profile** Sussex

July 2023 - July 2024

|                                               |                  |            | Clear  | ance    | Inver        | ntory   | Bacl        | klog    | Active       | Backlog/100   |
|-----------------------------------------------|------------------|------------|--------|---------|--------------|---------|-------------|---------|--------------|---------------|
|                                               | Added            | Resolved   | number | percent | number       | percent | number      | percent | Pending      | Mthly Filings |
| Criminal percent change                       | 22<br>83%        | 16<br>-6%  | -6     | 73%     | 100<br>163%  | 60%     | 68<br>-20%  | 40%     | 168<br>37%   |               |
| Municipal Appeals