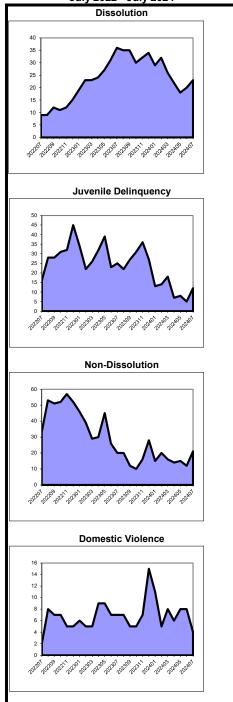

Contempt<br>percent change     | 13<br>333%  |                    | -6     | 54%     | 20<br>43%    | 77%     | 6<br>-33%          | 23%     | 26<br>13%    | 82<br>-16%    |
| Crim/Q-C - Weapons & Other<br>percent change | 0           | 0                  | 0      | 100%    | 0            | 100%    | 0                  | 0%      | 0            | 0             |
| Family Division - Total percent change       | 230<br>-11% | 266<br>-5%         | 36     | 116%    | 288<br>-14%  | 81%     | 67<br>-34%         | 19%     | 355<br>-19%  |               |
| Combined Trial Courts Total percent change   | 706<br>44%  |                    | -33    | 95%     | 1,239<br>30% | 75%     | <b>424</b><br>-18% | 25%     | 1,663<br>14% | 77<br>-31%    |

#### **Backlog By Month** Salem July 2022 - July 2024



## **Caseload Profile** Somerset

July 2023 - July 2024

|                                               |                   |              | Clear  | ance    | Inver             | ntory   | Bacl        | klog    | Active       | Backlog/100        |
|-----------------------------------------------|-------------------|--------------|--------|---------|-------------------|---------|-------------|---------|--------------|--------------------|
|                                               | Added             | Resolved     | number | percent | number            | percent | number      | percent | Pending      | Mthly Filings      |
| Criminal percent change                       | 52<br>148%        | 31<br>19%    | -21    | 60%     | 136<br>31%        | 49%     | 139<br>-49% | 51%     | 2