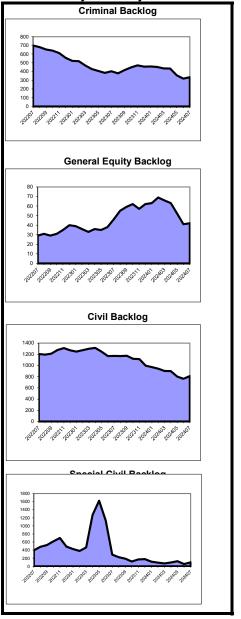

BACKLOG: Number of active pending cases that are not within generally accepted normative case processing time frames. See "Inventory."

BACKLOG PERCENTAGE: Backlog/Active Pending \*100.

BACKLOG/ 100 MONTHLY FILINGS: Backlog/(most recent 12 mnths of filings/12) \* 100

CLEARANCE: Disposed-Added.

Criminal

CLEARANCE PERCENTAGE: Dispositions/Added \*100.

RESOLVED: Cases disposed or terminated.

INVENTORY: Active pending cases within generally accepted normative case-processing time frames. The following goals are used: