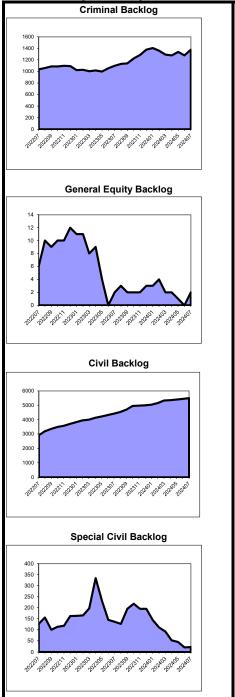

### **Caseload Profile** Atlantic

| July 2003 - September 2003          |            |                                                                                                                                                                                                                       |                |               |                                                 |                |                  |           |                 |                      |  |  |  |
|-------------------------------------|------------|-----------------------------------------------------------------------------------------------------------------------------------------------------------------------------------------------------------------------|----------------|---------------|-------------------------------------------------|----------------|------------------|-----------|-----------------|----------------------|--|--|--|
|                                     |            |                                                                                                                                                                                                                       | Clear          | ance          | Inver                                           | ntory          | Bacl             | klog      | Active          | Backlog/100          |  |  |  |
|                                     | Added      | Resolved                                                                                                                                                                                                              | number         | percent       | number                                          | percent        | number           | percent   | Pending         | Mthly Filings        |  |  |  |
|                                     | Α          | 1                                                                                                                                                                                                                     | (              |               |                                                 |                | E                |           | 1               | G                    |  |  |  |
| Criminal percent change             | 22<br>-19% | 21<br>0%<br>B                                                                                                                                                                                                         | -1             | 95%           | 20<br>-20%                                      | 83%            | 4<br>-2%         | 17%       | 24<br>-17%<br>F | 5 <sup>-</sup><br>1% |  |  |  |
| Municipal Appeals<br>percent change | 16<br>60%  | 15<br>88%                                                                                                                                                                                                             | -1             | 94%           | 13<br>44%                                       | 28%            | 33<br>136%       | 72%       | 46<br>100%      | 66)<br>73%           |  |  |  |
| A 22<br>-19%                        |            | cases were a<br>e 19% less cas                                                                                                                                                                                        | ,              |               | 003<br>ber 2003 than                            | in July - Sept | tember 2002.     |           |                 |                      |  |  |  |
| B 19                                |            | 5 municipal appeals cases were disposed in July - September 2003.  There were 88% more cases disposed in July - September 2003 than in July - September 2002.                                                         |                |               |                                                 |                |                  |           |                 |                      |  |  |  |
| C - 95%                             |            |                                                                                                                                                                                                                       |                | ,             | eptember 2003<br>5% in July - Se                | -              | ice (disposed    | - added). |                 |                      |  |  |  |
| D 1: 44% 28%                        | There were | 44% more ca                                                                                                                                                                                                           | ses in invento | ory in Septem | months old) in<br>ber 2003 than<br>September 20 | in Septembe    |                  |           |                 |                      |  |  |  |
| E -29                               | There were | 4 criminal cases were in backlog (over 4 months old) in September 2003. There were 2% less cases in backlog in September 2003 than in September 2002. 17% of active criminal cases were in backlog in September 2003. |                |               |                                                 |                |                  |           |                 |                      |  |  |  |
| F 400%                              |            | al appeals we<br>100% more o                                                                                                                                                                                          |                | •             | 003.<br>er 2003 than in                         | September 2    | 2002.            |           |                 |                      |  |  |  |
| G 5                                 |            |                                                                                                                                                                                                                       | oacklog in Sep |               | per every 100                                   | average moi    | nthly filings in |           |                 |                      |  |  |  |

# Overview of Clearance Percent and Backlog Per 100 Monthly Filings July 2003 - September 2003

July 2002 - June 2003. The rate increased 1% in the last year.