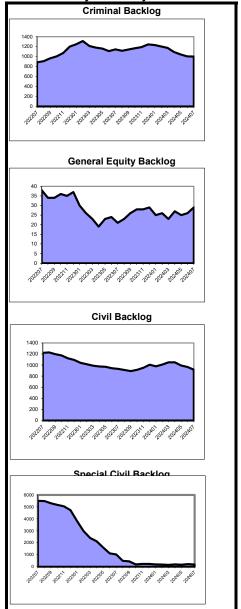

# Overview of Clearance Percent and Backlog Per 100 Monthly Filings July 2023 - July 2024

| General Equity |         |             |     | Civil N     | ounty Litigation |            | Special Civil                      |  |            |         | Probate         |    |             |         |               |    |
|----------------|---------|-------------|-----|-------------|------------------|------------|------------------------------------|--|------------|---------|-----------------|----|-------------|---------|---------------|----|
| Clearance F    | Percent | Backlog Per |     | Clearance I | Percent          |            | Backlog Per 100<br>Monthly Filings |  | Clearance  | Percent | Backlog Per 100 |    | Clearance I | Percent | Backlog Per 1 |    |
| Hunterdon      | 166.7%  | Burlington  | 12  | Atlantic    | 112.6%           | Burlington | 124                                |  | Morris     | 113.1%  | Burlington      | 0  | Morris      | 214.3%  | Atlantic      | 0  |
| Warren         | 166.7%  | Cape May    | 16  | Essex       | 100.6%           | Salem      | 129                                |  | Sussex     | 109.5%  | Camden          | 1  | Hunterdon   | 140.0%  | Burlington    | 0  |
| Hudson         | 160.0%  | Atlantic    | 17  | Cape May    | 100.0%           | Camden     | 133                                |  | Hunterdon  | 107.5%  | Salem           | 1  | Camden      | 116.2%  | Cape May      | 0  |
| Union          | 150.0%  | Warren      | 21  | Mercer      | 99.5%            | Gloucester | 178                                |  | Union      | 103.9%  | Bergen          | 1  | Bergen      | 112.7%  | Sussex        | 0  |
| Burlington     | 142.9%  | Bergen      | 46  | Cumberland  | 98.4%            | Cumberland | 213                                |  | Burlington | 101.6%  | Mercer          | 2  | Middlesex   | 111.8%  | Union         | 4  |
| Monmouth       | 116.7%  | Union       | 47  | Passaic     | 96.6%            | Monmouth   | 216                                |  | Atlantic   | 100.1%  | Atlantic        | 2  | Essex       | 111.3%  | Essex         | 4  |
| Passaic        | 111.8%  | Gloucester  | 67  | Salem       | 95.7%            | Sussex     | 217                                |  | Passaic    | 99.9%   | Warren          | 2  | Atlantic    | 108.3%  | Mercer        | 5  |
| Sussex         | 110.0%  | Essex       | 74  | Warren      | 94.6%            | Union      | 230                                |  | Cape May   | 99.4%   | Cape May        | 2  | Ocean       | 102.7%  | Morris        | 12 |
| Bergen         | 104.0%  | Cumberland  | 77  | Gloucester  | 94.5%            | Cape May   | 232                                |  | Gloucester | 96.6%   | Ocean           | 2  | Warren      | 100.0%  | Warren        | 15 |
| Cape May       | 100.0%  | Camden      | 78  | Middlesex   | 92.1%            | Atlantic   | 233                                |  | Hudson     | 96.5%   | Morris          | 3  | Burlington  | 89.5%   | Cumberland    | 15 |
| Essex          | 100.0%  | Ocean       | 88  | Burlington  | 90.4%            | Morris     | 252                                |  | Monmouth   | 96.0%   | Sussex          | 3  | Sussex      | 88.9%   | Hudson        | 18 |
| Gloucester     | 100.0%  | Sussex      | 102 | Hudson      | 90.4%            | Hudson     | 257                                |  | Ocean      | 95.1%   | Somerset        | 3  | Hudson      | 88.2%   | Ocean         | 19 |
| Middlesex      | 100.0%  | Hudson      | 111 | Sussex      | 88.7%            | Ocean      | 263                                |  | Bergen     | 93.1%   | Cumberland      | 3  | Somerset    | 86.4%   | Monmouth      | 23 |
| Cumberland     | 87.5%   | Morris      | 113 | Morris      | 88.4%            | Bergen     | 266                                |  | Warren     | 93.1%   | Gloucester      | 3  | Monmouth    | 84.4%   | Bergen        | 26 |
| Ocean          | 85.7%   | Somerset    | 116 | Bergen      | 86.6%            | Middlesex  | 268                                |  | Middlesex  | 91.5%   | Union           | 4  | Union       | 83.9%   | Salem         | 26 |
| Mercer         | 80.0%   | Monmouth    | 158 | Union       | 86.3%            | Passaic    | 273                                |  | Cumberland | 91.4%   | Hunterdon       | 5  | Mercer      | 80.0%   | Somerset      | 28 |
| Atlantic       | 76.9%   | Passaic     | 162 | Somerset    | 85.5%            | Somerset   | 334                                |  | Camden     | 91.1%   | Essex           | 5  | Cumberland  | 61.1%   | Camden        | 39 |
| Camden         | 75.0%   | Salem       | 171 | Hunterdon   | 82.1%            | Warren     | 336                                |  | Essex      | 89.6%   | Monmouth        | 6  | Gloucester  | 52.6%   | Middlesex     | 45 |
| Salem          | 50.0%   | Middlesex   | 173 | Camden      | 81.0%            | Hunterdon  | 366                                |  | Salem      | 87.6%   | Middlesex       | 7  | Salem       | 42.9%   | Hunterdon     | 54 |
| Morris         | 44.4%   | Hunterdon   | 200 | Monmouth    | 78.8%            | Mercer     | 378                                |  | Mercer     | 83.4%   | Passaic         | 9  | Passaic     | 38.1%   | Gloucester    | 65 |
| Somerset       | 26.7%   | Mercer      | 265 | Ocean       | 78.7%            | Essex      | 549                                |  | Somerset   | 81.7%   | Hudson          | 27 | Cape May    | 20.8%   | Passaic       | 97 |
| State          | 96.7%   | State       | 100 | State       | 90.7%            | State      | 288                                |  | State      | 95.0%   | State           | 6  | State       | 92.9%   | State         | 24 |