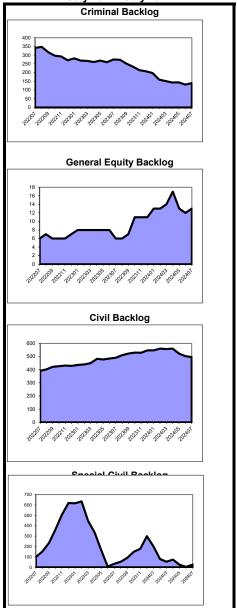

| 42<br>-26%        | 37<br>16%    | -5     | 88%     | 49<br>-28%        | 96%     | 2<br>-67%   | 4%      | 51<br>-31%   |                    |
| Tenancy<br>percent change                     | 338<br>40%        | 156<br>-13%  | -182   | 46%     | 318<br>-14%       | 99%     | 2<br>-78%   | 1%      | 320<br>-16%  |                    |
| Probate<br>percent change                     | 22<br>47%         | 19<br>171%   | -3     | 86%     | 59<br>18%         | 92%     | 5<br>-17%   | 8%      | 64<br>14%    | 28<br>-31%         |
| Civil Division - Total percent change         | 1,355<br>56%      | 1,106<br>52% | -249   | 82%     | 3,007<br>27%      | 85%     | 540<br>1%   | 15%     | 3,547<br>22% |                    |

#### **Backlog By Month** Somerset July 2022 - July 2024



#### Backlog By Month Somerset July 2022 - July 2024

| :                                            |              |            |        | uly 2020 - |              |         |             |         |                         |               |
|----------------------------------------------|--------------|------------|--------|------------|--------------|---------|-------------|---------|-------------------------|---------------|
|                                              |              |            | Clear  |            | Inver        | •       | Bacl        | _       | Active                  | Backlog/100   |
|                                              | Added        | Resolved   | number | percent    | number       | percent | number      | percent | Pending                 |