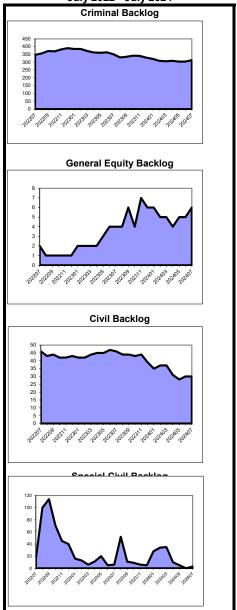

# Overview of Clearance Percent and Backlog Per 100 Monthly Filings July 2023 - July 2024

| General Equity |         |             |     | Civil N     | ounty Litigation |            | Special Civil                      |  |            |         | Probate         |    |             |         |               |    |
|----------------|---------|-------------|-----|-------------|------------------|------------|------------------------------------|--|------------|---------|-----------------|----|-------------|---------|---------------|----|
| Clearance F    | Percent | Backlog Per |     | Clearance I | Percent          |            | Backlog Per 100<br>Monthly Filings |  | Clearance  | Percent | Backlog Per 100 |    | Clearance I | Percent | Backlog Per 1 |    |
| Hunterdon      | 166.7%  | Burlington  | 12  | Atlantic    | 112.6%           | Burlington | 124                                |  | Morris     | 113.1%  | Burlington      | 0  | Morris      | 214.3%  | Atlantic      | 0  |
| Warren         | 166.7%  | Cape May    | 16  | Essex       | 100.6%           | Salem      | 129                                |  | Sussex     | 109.5%  | Camden          | 1  | Hunterdon   | 140.0%  | Burlington    | 0  |
| Hudson         | 160.0%  | Atlantic    | 17  | Cape May    | 100.0%           | Camden     | 133                                |  | Hunterdon  | 107.5%  | Salem           | 1  | Camden      | 116.2%  | Cape May      | 0  |
| Union          | 150.0%  | Warren      | 21  | Mercer      | 99.5%            | Gloucester | 178                                |  | Union      | 103.9%  | Bergen          | 1  | Bergen      | 112.7%  | Sussex        | 0  |
| Burlington     | 142.9%  | Bergen      | 46  | Cumberland  | 98.4%            | Cumberland | 213                                |  | Burlington | 101.6%  | Mercer          | 2  | Middlesex   | 111.8%  | Union         | 4  |
| Monmouth       | 116.7%  | Union       | 47  | Passaic     | 96.6%            | Monmouth   | 216                                |  | Atlantic   | 100.1%  | Atlantic        | 2  | Essex       | 111.3%  | Essex         | 4  |
| Passaic        | 111.8%  | Gloucester  | 67  | Salem       | 95.7%            | Sussex     | 217                                |  | Passaic    | 99.9%   | Warren          | 2  | Atlantic    | 108.3%  | Mercer        | 5  |
| Sussex         | 110.0%  | Essex       | 74  | Warren      | 94.6%            | Union      | 230                                |  | Cape May   | 99.4%   | Cape May        | 2  | Ocean       | 102.7%  | Morris        | 12 |
| Bergen         | 104.0%  | Cumberland  | 77  | Gloucester  | 94.5%            | Cape May   | 232                                |  | Gloucester | 96.6%   | Ocean           | 2  | Warren      | 100.0%  | Warren        | 15 |
| Cape May       | 100.0%  | Camden      | 78  | Middlesex   | 92.1%            | Atlantic   | 233                                |  | Hudson     | 96.5%   | Morris          | 3  | Burlington  | 89.5%   | Cumberland    | 15 |
| Essex          | 100.0%  | Ocean       | 88  | Burlington  | 90.4%            | Morris     | 252                                |  | Monmouth   | 96.0%   | Sussex          | 3  | Sussex      | 88.9%   | Hudson        | 18 |
| Gloucester     | 100.0%  | Sussex      | 102 | Hudson      | 90.4%            | Hudson     | 257                                |  | Ocean      | 95.1%   | Somerset        | 3  | Hudson      | 88.2%   | Ocean         | 19 |
| Middlesex      | 100.0%  | Hudson      | 111 | Sussex      | 88.7%            | Ocean      | 263                                |  | Bergen     | 93.1%   | Cumberland      | 3  | Somerset    | 86.4%   | Monmouth      | 23 |
| Cumberland     | 87.5%   | Morris      | 113 | Morris      | 88.4%            | Bergen     | 266                                |  | Warren     | 93.1%   | Gloucester      | 3  | Monmouth    | 84.4%   | Bergen        | 26 |
| Ocean          | 85.7%   | Somerset    | 116 | Bergen      | 86.6%            | Middlesex  | 268                                |  | Middlesex  | 91.5%   | Union           | 4  | Union       | 83.9%   | Salem         | 26 |
| Mercer         | 80.0%   | Monmouth    | 158 | Union       | 86.3%            | Passaic    | 273                                |  | Cumberland | 91.4%   | Hunterdon       | 5  | Mercer      | 80.0%   | Somerset      | 28 |
| Atlantic       | 76.9%   | Passaic     | 162 | Somerset    | 85.5%            | Somerset   | 334                                |  | Camden     | 91.1%   | Essex           | 5  | Cumberland  | 61.1%   | Camden        | 39 |
| Camden         | 75.0%   | Salem       | 171 | Hunterdon   | 82.1%            | Warren     | 336                                |  | Essex      | 89.6%   | Monmouth        | 6  | Gloucester  | 52.6%   | Middlesex     | 45 |
| Salem          | 50.0%   | Middlesex   | 173 | Camden      | 81.0%            | Hunterdon  | 366                                |  | Salem      | 87.6%   | Middlesex       | 7  | Salem       | 42.9%   | Hunterdon     | 54 |
| Morris         | 44.4%   | Hunterdon   | 200 | Monmouth    | 78.8%            | Mercer     | 378                                |  | Mercer     | 83.4%   | Passaic         | 9  | Passaic     | 38.1%   | Gloucester    | 65 |
| Somerset       | 26.7%   | Mercer      | 265 | Ocean       | 78.7%            | Essex      | 549                                |  | Somerset   | 81.7%   | Hudson          | 27 | Cape May    | 20.8%   | Passaic       | 97 |
| State          | 96.7%   | State       | 100 | State       | 90.7%            | State      | 288                                |  | State      | 95.0%   | State           | 6  | State       | 92.9%   | State         | 24 |