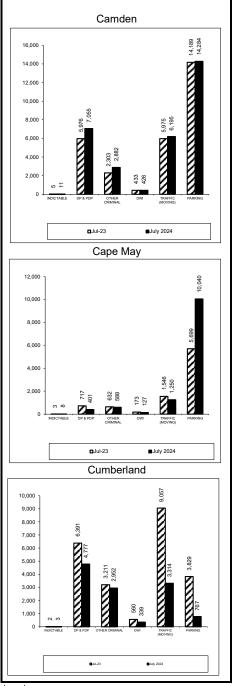

%               | 108<br>30%               | -1     | 99%     | 127<br>7%                | 27%     | 339<br>-39%    | 73%     | 466<br>-31%    | 342<br>-41%        |
| Traffic percent change          | 2,558<br>-14%            | 2,517<br>-33%            | -41    | 98%     | 2,783<br>-28%            | 46%     | 3,314<br>-63%  | 54%     | 6,097<br>-53%  | <b>144</b><br>-48% |
| Parking percent change          | 781<br>0%                | 1,747<br>-1%             | 966    | 224%    | 913<br>-15%              | 54%     | 767<br>-80%    | 46%     | 1,680<br>-66%  | 121<br>-80%        |
| Cumberland Total percent change | 6,084<br>-2%             | 7,283<br>3%              | 1,199  | 120%    | 5,440<br>-43%            | 31%     | 12,152<br>-47% | 69%     | 17,592<br>-41% | 238<br>-38%        |



|                                 |                          |                     | Clear   | ance    | Inver           | itory   | Back           | klog    | Active                    | Backlog/100       |
|---------------------------------|--------------------------|---------------------|---------|---------|-----------------|---------|----------------|---------|---------------------------|-------------------|
|                                 | Added                    | Resolved            | number  | percent | number          | percent | number         | percent | Pending                   | Mthly Fllings     |
| Essex                           |                          |                     |         |         |                 |         |                |         |