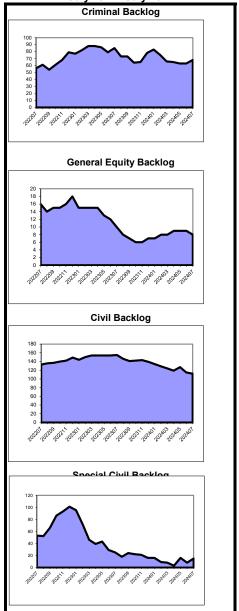

| -100%         |
| Small Claims<br>percent change                | 11<br>-27%       | 18<br>0%   | 7      | 164%    | 11<br>-42%   | 85%     | -33%        | 15%     | 13<br>-41%   |               |
| Tenancy<br>percent change                     | 46<br>12%        | 49<br>-6%  | 3      | 107%    | 60<br>-8%    | 98%     | 1<br>-91%   | 2%      | 61<br>-20%   |               |
| Probate percent change                        | 9<br>0%          | 8<br>60%   | -1     | 89%     | 25<br>-14%   | 100%    | 0<br>-100%  | 0%      | 25<br>-36%   | -100%         |
| Civil Division - Total percent change         | 638<br>27%       | 684<br>37% | 46     | 107%    | 1,333<br>21% | 91%     | 135<br>-33% | 9%      | 1,468<br>13% |               |

#### **Backlog By Month** Sussex July 2022 - July 2024



Backlog By Month Sussex July 2022 - July 2024

|                                              |            |           |        | uly 2020 - |              |         |             | _       |              |               |
|----------------------------------------------|------------|-----------|--------|------------|--------------|---------|-------------|---------|--------------|---------------|
|                                              | l          |           | Clear  |            | Inver        |         | Bacl        |         | Active       | Backlog/100   |
|                                              | Added      | Resolved  | number | percent    | number       | percent | number      | percent | Pending      | Mthly Filings |
| Dissolution percent change