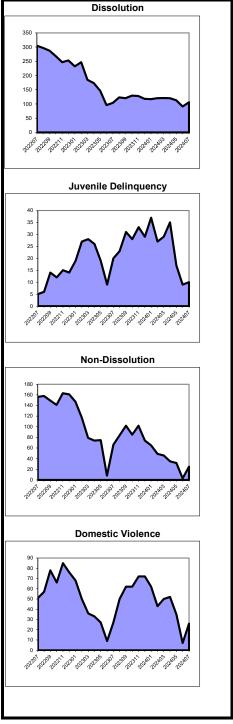

DELINQUENCY-NEW: Includes juvenile delinquency cases reported as new/not previously adjudicated.

DELINQUENCY-PREV. ADJUD: Includes previously adjudicated juvenile delinquency cases.

DISSOLUTION-NEW: Includes dissolution cases reported as new/pre-judgment.

DISSOLUTION-REOPENED: Includes dissolution cases reported as reopened/post-judgment.

DOMESTIC V-NEW: Includes domestic violence cases reported as new/TRO extended

DOMESTIC V-REOPENED: Includes domestic violence cases reported as reopened/post-judgment.

JUV/FAM CRISIS PETITION: Juvenile/Family Crisis Petitions.

MCL: Multicounty Litigation (formerly "mass tort")

NON-DISSOL.-NEW: Includes non-dissolution cases reported as new/previously dismissed.

NON-DISSOL.-REOPENED: Includes non-dissolution cases reported as reopened/post-disposition.