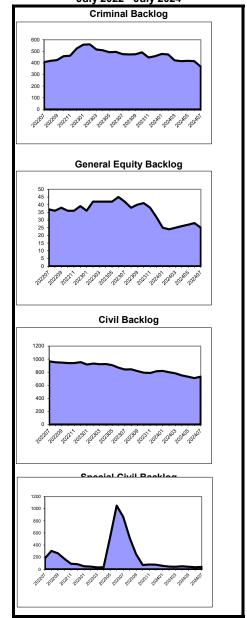

# Overview of Clearance Percent and Backlog Per 100 Monthly Filings July 2023 - July 2024

| General Equity |         |             |     | Civil N     | ounty Litigation |            | Special Civil                      |  |            |         | Probate         |    |             |         |               |    |
|----------------|---------|-------------|-----|-------------|------------------|------------|------------------------------------|--|------------|---------|-----------------|----|-------------|---------|---------------|----|
| Clearance F    | Percent | Backlog Per |     | Clearance I | Percent          |            | Backlog Per 100<br>Monthly Filings |  | Clearance  | Percent | Backlog Per 100 |    | Clearance I | Percent | Backlog Per 1 |    |
| Hunterdon      | 166.7%  | Burlington  | 12  | Atlantic    | 112.6%           | Burlington | 124                                |  | Morris     | 113.1%  | Burlington      | 0  | Morris      | 214.3%  | Atlantic      | 0  |
| Warren         | 166.7%  | Cape May    | 16  | Essex       | 100.6%           | Salem      | 129                                |  | Sussex     | 109.5%  | Camden          | 1  | Hunterdon   | 140.0%  | Burlington    | 0  |
| Hudson         | 160.0%  | Atlantic    | 17  | Cape May    | 100.0%           | Camden     | 133                                |  | Hunterdon  | 107.5%  | Salem           | 1  | Camden      | 116.2%  | Cape May      | 0  |
| Union          | 150.0%  | Warren      | 21  | Mercer      | 99.5%            | Gloucester | 178                                |  | Union      | 103.9%  | Bergen          | 1  | Bergen      | 112.7%  | Sussex        | 0  |
| Burlington     | 142.9%  | Bergen      | 46  | Cumberland  | 98.4%            | Cumberland | 213                                |  | Burlington | 101.6%  | Mercer          | 2  | Middlesex   | 111.8%  | Union         | 4  |
| Monmouth       | 116.7%  | Union       | 47  | Passaic     | 96.6%            | Monmouth   | 216                                |  | Atlantic   | 100.1%  | Atlantic        | 2  | Essex       | 111.3%  | Essex         | 4  |
| Passaic        | 111.8%  | Gloucester  | 67  | Salem       | 95.7%            | Sussex     | 217                                |  | Passaic    | 99.9%   | Warren          | 2  | Atlantic    | 108.3%  | Mercer        | 5  |
| Sussex         | 110.0%  | Essex       | 74  | Warren      | 94.6%            | Union      | 230                                |  | Cape May   | 99.4%   | Cape May        | 2  | Ocean       | 102.7%  | Morris        | 12 |
| Bergen         | 104.0%  | Cumberland  | 77  | Gloucester  | 94.5%            | Cape May   | 232                                |  | Gloucester | 96.6%   | Ocean           | 2  | Warren      | 100.0%  | Warren        | 15 |
| Cape May       | 100.0%  | Camden      | 78  | Middlesex   | 92.1%            | Atlantic   | 233                                |  | Hudson     | 96.5%   | Morris          | 3  | Burlington  | 89.5%   | Cumberland    | 15 |
| Essex          | 100.0%  | Ocean       | 88  | Burlington  | 90.4%            | Morris     | 252                                |  | Monmouth   | 96.0%   | Sussex          | 3  | Sussex      | 88.9%   | Hudson        | 18 |
| Gloucester     | 100.0%  | Sussex      | 102 | Hudson      | 90.4%            | Hudson     | 257                                |  | Ocean      | 95.1%   | Somerset        | 3  | Hudson      | 88.2%   | Ocean         | 19 |
| Middlesex      | 100.0%  | Hudson      | 111 | Sussex      | 88.7%            | Ocean      | 263                                |  | Bergen     | 93.1%   | Cumberland      | 3  | Somerset    | 86.4%   | Monmouth      | 23 |
| Cumberland     | 87.5%   | Morris      | 113 | Morris      | 88.4%            | Bergen     | 266                                |  | Warren     | 93.1%   | Gloucester      | 3  | Monmouth    | 84.4%   | Bergen        | 26 |
| Ocean          | 85.7%   | Somerset    | 116 | Bergen      | 86.6%            | Middlesex  | 268                                |  | Middlesex  | 91.5%   | Union           | 4  | Union       | 83.9%   | Salem         | 26 |
| Mercer         | 80.0%   | Monmouth    | 158 | Union       | 86.3%            | Passaic    | 273                                |  | Cumberland | 91.4%   | Hunterdon       | 5  | Mercer      | 80.0%   | Somerset      | 28 |
| Atlantic       | 76.9%   | Passaic     | 162 | Somerset    | 85.5%            | Somerset   | 334                                |  | Camden     | 91.1%   | Essex           | 5  | Cumberland  | 61.1%   | Camden        | 39 |
| Camden         | 75.0%   | Salem       | 171 | Hunterdon   | 82.1%            | Warren     | 336                                |  | Essex      | 89.6%   | Monmouth        | 6  | Gloucester  | 52.6%   | Middlesex     | 45 |
| Salem          | 50.0%   | Middlesex   | 173 | Camden      | 81.0%            | Hunterdon  | 366                                |  | Salem      | 87.6%   | Middlesex       | 7  | Salem       | 42.9%   | Hunterdon     | 54 |
| Morris         | 44.4%   | Hunterdon   | 200 | Monmouth    | 78.8%            | Mercer     | 378                                |  | Mercer     | 83.4%   | Passaic         | 9  | Passaic     | 38.1%   | Gloucester    | 65 |
| Somerset       | 26.7%   | Mercer      | 265 | Ocean       | 78.7%            | Essex      | 549                                |  | Somerset   | 81.7%   | Hudson          | 27 | Cape May    | 20.8%   | Passaic       | 97 |
| State          | 96.7%   | State       | 100 | State       | 90.7%            | State      | 288                                |  | State      | 95.0%   | State           | 6  | State       | 92.9%   | State         | 24 |

Including MCL Including MCL 3 Atlantic 98.0% Atlantic 1,933 90.8% Bergen 667 Bergen Middlesex Middlesex 98.4% 921 State 91.4% State 492

Note: Some of Atlantic's Civil Multcounty Litigation (MCL) cases were transferred in November 2014 to Bergen and Middlesex: Atlantic to Bergen = 8,935 cases; Atlantic to Midddlesex = 4,070 cases.