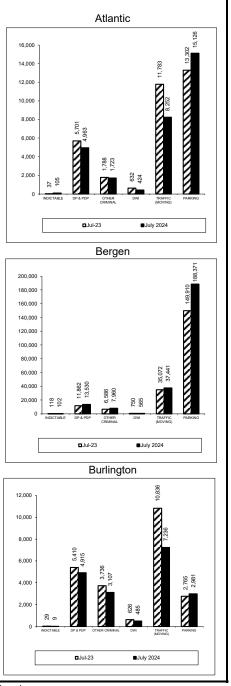

### **Caseload Profile** Atlantic

| July 2003 - September 2003          |            |                                                                                                                                                                                                                       |                |               |                                                 |                |                  |           |                 |                      |  |  |  |
|-------------------------------------|------------|-----------------------------------------------------------------------------------------------------------------------------------------------------------------------------------------------------------------------|----------------|---------------|-------------------------------------------------|----------------|------------------|-----------|-----------------|----------------------|--|--|--|
|                                     |            |                                                                                                                                                                                                                       | Clear          | ance          | Inver                                           | ntory          | Bacl             | klog      | Active          | Backlog/100          |  |  |  |
|                                     | Added      | Resolved                                                                                                                                                                                                              | number         | percent       | number                                          | percent        | number           | percent   | Pending         | Mthly Filings        |  |  |  |
|                                     | Α          | 1                                                                                                                                                                                                                     | (              |               |                                                 |                | E                |           | 1               | G                    |  |  |  |
| Criminal percent change             | 22<br>-19% | 21<br>0%<br>B                                                                                                                                                                                                         | -1             | 95%           | 20<br>-20%                                      | 83%            | 4<br>-2%         | 17%       | 24<br>-17%<br>F | 5 <sup>-</sup><br>1% |  |  |  |
| Municipal Appeals<br>percent change | 16<br>60%  | 15<br>88%                                                                                                                                                                                                             | -1             | 94%           | 13<br>44%                                       | 28%            | 33<br>136%       | 72%       | 46<br>100%      | 66)<br>73%           |  |  |  |
| A 22<br>-19%                        |            | cases were a<br>e 19% less cas                                                                                                                                                                                        | ,              |               | 003<br>ber 2003 than                            | in July - Sept | tember 2002.     |           |                 |                      |  |  |  |
| B 19                                |            | 5 municipal appeals cases were disposed in July - September 2003.  There were 88% more cases disposed in July - September 2003 than in July - September 2002.                                                         |                |               |                                                 |                |                  |           |                 |                      |  |  |  |
| C - 95%                             |            |                                                                                                                                                                                                                       |                | ,             | eptember 2003<br>5% in July - Se                | -              | ice (disposed    | - added). |                 |                      |  |  |  |
| D 1: 44% 28%                        | There were | 44% more ca                                                                                                                                                                                                           | ses in invento | ory in Septem | months old) in<br>ber 2003 than<br>September 20 | in Septembe    |                  |           |                 |                      |  |  |  |
| E -29                               | There were | 4 criminal cases were in backlog (over 4 months old) in September 2003. There were 2% less cases in backlog in September 2003 than in September 2002. 17% of active criminal cases were in backlog in September 2003. |                |               |                                                 |                |                  |           |                 |                      |  |  |  |
| F 400%                              |            | al appeals we<br>100% more o                                                                                                                                                                                          |                | •             | 003.<br>er 2003 than in                         | September 2    | 2002.            |           |                 |                      |  |  |  |
| G 5                                 |            |                                                                                                                                                                                                                       | oacklog in Sep |               | per every 100                                   | average moi    | nthly filings in |           |                 |                      |  |  |  |

| Α | 2,653<br>-8%        | 2,653 indictable cases were added in July - September 2003 There were 8% less cases added in July - September 2003 than in July - September 2002.                                                                                              |
|---|---------------------|------------------------------------------------------------------------------------------------------------------------------------------------------------------------------------------------------------------------------------------------|
| В | 4,908<br>2%         | 4,908 D.P. & P.D.P. cases were disposed in July - September 2003.  There were 2% more cases disposed in July - September 2003 than in July - September 2002.                                                                                   |
| С | -51<br>98%          | There was a shortfall of 51 indictable cases in July - September 2003, a -51 clearance (disposed - added). The clearance percentage (disposed/added) was 98% in July - September.                                                              |
| D | 1,306<br>20%<br>45% | 1,306 D.P. & P.D.P. cases were in inventory (less than 60 days old) in September 2003. There were 20% more cases in inventory in September 2003 than in September 2002. 45% of active D.P. & P.D.P. cases were in inventory in September 2003. |
| Е | 2<br>100%<br>15%    | 2 indictable cases were in backlog (over 60 days old) in September 2003.  There were 100% more cases in backlog in September 2003 than in September 2002.  15% of active indictable cases were in backlog in September 2003.                   |
| F | 2,909<br>15%        | 2,909 D.P. & P.D.P. cases were pending in September 2003. There were 15% more cases pending in September 2003 than in September 2002.                                                                                                          |
| G | 60<br>91%           | There were 60 cases in backlog in September 2003 per every 100 average monthly filings in July 2002 - June 2003. The rate increased 91% in the last year.                                                                                      |