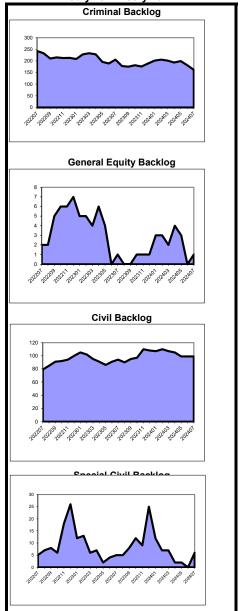

### **Caseload Profile** Atlantic

| July 2003 - September 2003          |            |                                                                                                                                                                                                                       |                |               |                                                 |                |                  |           |                 |                      |  |  |  |
|-------------------------------------|------------|-----------------------------------------------------------------------------------------------------------------------------------------------------------------------------------------------------------------------|----------------|---------------|-------------------------------------------------|----------------|------------------|-----------|-----------------|----------------------|--|--|--|
|                                     |            |                                                                                                                                                                                                                       | Clear          | ance          | Inver                                           | ntory          | Bacl             | klog      | Active          | Backlog/100          |  |  |  |
|                                     | Added      | Resolved                                                                                                                                                                                                              | number         | percent       | number                                          | percent        | number           | percent   | Pending         | Mthly Filings        |  |  |  |
|                                     | Α          | 1                                                                                                                                                                                                                     | (              |               |                                                 |                | E                |           | 1               | G                    |  |  |  |
| Criminal percent change             | 22<br>-19% | 21<br>0%<br>B                                                                                                                                                                                                         | -1             | 95%           | 20<br>-20%                                      | 83%            | 4<br>-2%         | 17%       | 24<br>-17%<br>F | 5 <sup>-</sup><br>1% |  |  |  |
| Municipal Appeals<br>percent change | 16<br>60%  | 15<br>88%                                                                                                                                                                                                             | -1             | 94%           | 13<br>44%                                       | 28%            | 33<br>136%       | 72%       | 46<br>100%      | 66)<br>73%           |  |  |  |
| A 22<br>-19%                        |            | cases were a<br>e 19% less cas                                                                                                                                                                                        | ,              |               | 003<br>ber 2003 than                            | in July - Sept | tember 2002.     |           |                 |                      |  |  |  |
| B 19                                |            | 5 municipal appeals cases were disposed in July - September 2003.  There were 88% more cases disposed in July - September 2003 than in July - September 2002.                                                         |                |               |                                                 |                |                  |           |                 |                      |  |  |  |
| C - 95%                             |            |                                                                                                                                                                                                                       |                | ,             | eptember 2003<br>5% in July - Se                | -              | ice (disposed    | - added). |                 |                      |  |  |  |
| D 1: 44% 28%                        | There were | 44% more ca                                                                                                                                                                                                           | ses in invento | ory in Septem | months old) in<br>ber 2003 than<br>September 20 | in Septembe    |                  |           |                 |                      |  |  |  |
| E -29                               | There were | 4 criminal cases were in backlog (over 4 months old) in September 2003. There were 2% less cases in backlog in September 2003 than in September 2002. 17% of active criminal cases were in backlog in September 2003. |                |               |                                                 |                |                  |           |                 |                      |  |  |  |
| F 400%                              |            | al appeals we<br>100% more o                                                                                                                                                                                          |                | •             | 003.<br>er 2003 than in                         | September 2    | 2002.            |           |                 |                      |  |  |  |
| G 5                                 |            |                                                                                                                                                                                                                       | oacklog in Sep |               | per every 100                                   | average moi    | nthly filings in |           |                 |                      |  |  |  |

# Overview of Clearance Percent and Backlog Per 100 Monthly Filings July 2003 - September 2003

July 2002 - June 2003. The rate increased 1% in the last year.