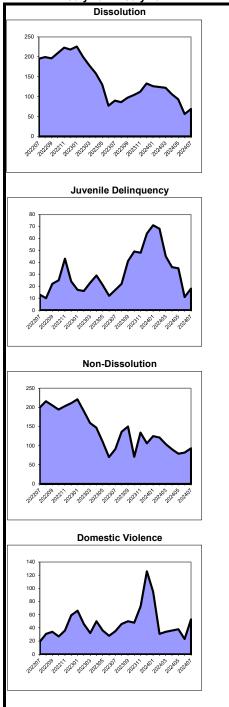

# Overview of Clearance Percent and Backlog Per 100 Monthly Fllings July 2023 - July 2024

Dissolution Delinquency Non-Dissolution Domestic Violence

|             | Backlog Per 100 |              |     |             | Backlog Per 100 |               |     |             | Backlog Per | 100           |    |             | Backlog Per 100 |               |     |
|-------------|-----------------|--------------|-----|-------------|-----------------|---------------|-----|-------------|-------------|---------------|----|-------------|-----------------|---------------|-----|
| Clearance I | Percent         | Monthly Fili | ngs | Clearance F | Percent         | Monthly Filir | ngs | Clearance F | Percent     | Monthly Filin | gs | Clearance F | ercent          | Monthly Filin | ngs |
| Cape May    | 153.8%          | Union        | 25  | Gloucester  | 179.3%          | Middlesex     | 10  | Hunterdon   | 143.2%      | Cape May      | 4  | Camden      | 104.9%          | Cape May      | 0   |
| Mercer      | 151.7%          | Middlesex    | 32  | Salem       | 175.0%          | Monmouth      | 11  | Salem       | 131.6%      | Middlesex     | 6  | Ocean       | 102.4%          | Cumberland    | 1   |
| Warren      | 140.0%          | Atlantic     | 41  | Bergen      | 152.5%          | Morris        | 16  | Union       | 109.6%      | Burlington    | 6  | Salem       | 98.6%           | Hunterdon     | 3   |
| Somerset    | 126.9%          | Burlington   | 46  | Atlantic    | 120.4%          | Burlington    | 19  | Atlantic    | 103.4%      | Cumberland    | 9  | Bergen      | 95.7%           | Burlington    | 6   |
| Salem       | 106.5%          | Cape May     | 53  | Warren      | 109.1%          | Hunterdon     | 20  | Somerset    | 102.8%      | Gloucester    | 9  | Middlesex   | 95.5%           | Salem         | 7   |
| Union       | 104.2%          | Mercer       | 63  | Essex       | 105.5%          | Cape May      | 27  | Passaic     | 100.4%      | Monmouth      | 10 | Atlantic    | 93.7%           | Bergen        | 8   |
| Essex       | 99.7%           | Gloucester   | 79  | Hudson      | 100.0%          | Union         | 29  | Hudson      | 99.8%       | Camden        | 16 | Essex       | 91.6%           | Middlesex     | 9   |
| Monmouth    | 94.2%           | Salem        | 80  | Hunterdon   | 100.0%          | Ocean         | 30  | Warren      | 98.7%       | Warren        | 18 | Warren      | 90.4%           | Gloucester    | 9   |
| Morris      | 92.8%           | Monmouth     | 82  | Morris      | 100.0%          | Bergen        | 41  | Bergen      | 97.5%       | Atlantic      | 18 | Burlington  | 89.5%           | Atlantic      | 11  |
| Camden      | 87.7%           | Camden       | 95  | Monmouth    | 95.3%           | Sussex        | 48  | Cumberland  | 97.0%       | Hunterdon     | 20 | Union       | 87.9%           | Morris        | 13  |
| Gloucester  | 86.3%           | Essex        | 98  | Cumberland  | 92.2%           | Atlantic      | 70  | Burlington  | 96.7%       | Sussex        | 21 | Morris      | 85.2%           | Warren        | 13  |
| Burlington  | 85.5%           | Warren       | 102 | Middlesex   | 87.6%           | Gloucester    | 74  | Gloucester  | 96.3%       | Salem         | 21 | Hunterdon   | 85.1%           | Mercer        | 13  |
| Hudson      | 85.5%           | Bergen       | 104 | Union       | 79.1%           | Salem         | 80  | Morris      | 91.9%       | Somerset      | 21 | Monmouth    | 85.1%           | Essex         | 15  |
| Atlantic    | 85.4%           | Cumberland   | 115 | Sussex      | 75.0%           | Camden        | 86  | Ocean       | 86.7%       | Union         | 24 | Cumberland  | 83.2%           | Somerset      | 17  |
| Sussex      | 84.5%           | Ocean        | 127 | Passaic     | 74.5%           | Mercer        | 97  | Mercer      | 84.0%       | Mercer        | 26 | Cape May    | 82.8%           | Ocean         | 18  |
| Middlesex   | 84.3%           | Hudson       | 169 | Burlington  | 69.0%           | Essex         | 100 | Essex       | 82.5%       | Ocean         | 39 | Mercer      | 82.6%           | Camden        | 21  |
| Bergen      | 80.7%           | Somerset     | 185 | Camden      | 68.0%           | Warren        | 110 | Camden      | 82.1%       | Bergen        | 40 | Gloucester  | 81.1%           | Union         | 21  |
| Ocean       | 76.5%           | Sussex       | 195 | Ocean       | 67.6%           | Passaic       | 116 | Monmouth    | 80.7%       | Morris        | 56 | Passaic     | 80.7%           | Passaic       | 24  |
| Cumberland  | 63.4%           | Hunterdon    | 214 | Cape May    | 66.7%           | Somerset      | 116 | Cape May    | 79.9%       | Passaic       | 64 | Sussex      | 78.4%           | Sussex        | 25  |
| Passaic     | 60.2%           | Morris       | 221 | Mercer      | 65.5%           | Cumberland    | 163 | Middlesex   | 78.9%       | Essex         | 85 | Somerset    | 76.9%           | Monmouth      | 31  |
| Hunterdon   | 53.7%           | Passaic      | 234 | Somerset    | 20.0%           | Hudson        | 184 | Sussex      | 71.7%       | Hudson        | 95 | Hudson      | 70.7%           | Hudson        | 161 |
| State       | 90.3%           | State        | 107 | State       | 90.3%           | State         | 75  | State       | 92.1%       | State         | 36 | State       | 89.2%           | State         | 26  |