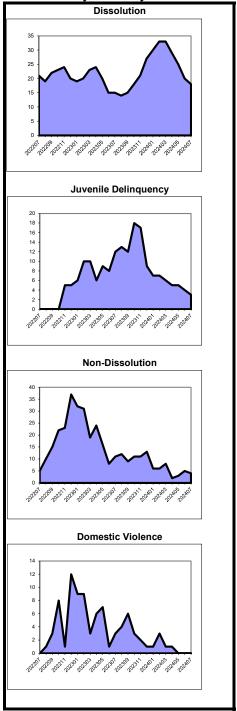

# Overview of Clearance Percent and Backlog Per 100 Monthly Fllings July 2023 - July 2024

Dissolution Delinquency Non-Dissolution Domestic Violence

|             | Backlog Per 100 |              |     |             | Backlog Per 100 |               |     |             | Backlog Per | 100           |    |             | Backlog Per 100 |               |     |
|-------------|-----------------|--------------|-----|-------------|-----------------|---------------|-----|-------------|-------------|---------------|----|-------------|-----------------|---------------|-----|
| Clearance I | Percent         | Monthly Fili | ngs | Clearance F | Percent         | Monthly Filir | ngs | Clearance F | Percent     | Monthly Filin | gs | Clearance F | ercent          | Monthly Filin | ngs |
| Cape May    | 153.8%          | Union        | 25  | Gloucester  | 179.3%          | Middlesex     | 10  | Hunterdon   | 143.2%      | Cape May      | 4  | Camden      | 104.9%          | Cape May      | 0   |
| Mercer      | 151.7%          | Middlesex    | 32  | Salem       | 175.0%          | Monmouth      | 11  | Salem       | 131.6%      | Middlesex     | 6  | Ocean       | 102.4%          | Cumberland    | 1   |
| Warren      | 140.0%          | Atlantic     | 41  | Bergen      | 152.5%          | Morris        | 16  | Union       | 109.6%      | Burlington    | 6  | Salem       | 98.6%           | Hunterdon     | 3   |
| Somerset    | 126.9%          | Burlington   | 46  | Atlantic    | 120.4%          | Burlington    | 19  | Atlantic    | 103.4%      | Cumberland    | 9  | Bergen      | 95.7%           | Burlington    | 6   |
| Salem       | 106.5%          | Cape May     | 53  | Warren      | 109.1%          | Hunterdon     | 20  | Somerset    | 102.8%      | Gloucester    | 9  | Middlesex   | 95.5%           | Salem         | 7   |
| Union       | 104.2%          | Mercer       | 63  | Essex       | 105.5%          | Cape May      | 27  | Passaic     | 100.4%      | Monmouth      | 10 | Atlantic    | 93.7%           | Bergen        | 8   |
| Essex       | 99.7%           | Gloucester   | 79  | Hudson      | 100.0%          | Union         | 29  | Hudson      | 99.8%       | Camden        | 16 | Essex       | 91.6%           | Middlesex     | 9   |
| Monmouth    | 94.2%           | Salem        | 80  | Hunterdon   | 100.0%          | Ocean         | 30  | Warren      | 98.7%       | Warren        | 18 | Warren      | 90.4%           | Gloucester    | 9   |
| Morris      | 92.8%           | Monmouth     | 82  | Morris      | 100.0%          | Bergen        | 41  | Bergen      | 97.5%       | Atlantic      | 18 | Burlington  | 89.5%           | Atlantic      | 11  |
| Camden      | 87.7%           | Camden       | 95  | Monmouth    | 95.3%           | Sussex        | 48  | Cumberland  | 97.0%       | Hunterdon     | 20 | Union       | 87.9%           | Morris        | 13  |
| Gloucester  | 86.3%           | Essex        | 98  | Cumberland  | 92.2%           | Atlantic      | 70  | Burlington  | 96.7%       | Sussex        | 21 | Morris      | 85.2%           | Warren        | 13  |
| Burlington  | 85.5%           | Warren       | 102 | Middlesex   | 87.6%           | Gloucester    | 74  | Gloucester  | 96.3%       | Salem         | 21 | Hunterdon   | 85.1%           | Mercer        | 13  |
| Hudson      | 85.5%           | Bergen       | 104 | Union       | 79.1%           | Salem         | 80  | Morris      | 91.9%       | Somerset      | 21 | Monmouth    | 85.1%           | Essex         | 15  |
| Atlantic    | 85.4%           | Cumberland   | 115 | Sussex      | 75.0%           | Camden        | 86  | Ocean       | 86.7%       | Union         | 24 | Cumberland  | 83.2%           | Somerset      | 17  |
| Sussex      | 84.5%           | Ocean        | 127 | Passaic     | 74.5%           | Mercer        | 97  | Mercer      | 84.0%       | Mercer        | 26 | Cape May    | 82.8%           | Ocean         | 18  |
| Middlesex   | 84.3%           | Hudson       | 169 | Burlington  | 69.0%           | Essex         | 100 | Essex       | 82.5%       | Ocean         | 39 | Mercer      | 82.6%           | Camden        | 21  |
| Bergen      | 80.7%           | Somerset     | 185 | Camden      | 68.0%           | Warren        | 110 | Camden      | 82.1%       | Bergen        | 40 | Gloucester  | 81.1%           | Union         | 21  |
| Ocean       | 76.5%           | Sussex       | 195 | Ocean       | 67.6%           | Passaic       | 116 | Monmouth    | 80.7%       | Morris        | 56 | Passaic     | 80.7%           | Passaic       | 24  |
| Cumberland  | 63.4%           | Hunterdon    | 214 | Cape May    | 66.7%           | Somerset      | 116 | Cape May    | 79.9%       | Passaic       | 64 | Sussex      | 78.4%           | Sussex        | 25  |
| Passaic     | 60.2%           | Morris       | 221 | Mercer      | 65.5%           | Cumberland    | 163 | Middlesex   | 78.9%       | Essex         | 85 | Somerset    | 76.9%           | Monmouth      | 31  |
| Hunterdon   | 53.7%           | Passaic      | 234 | Somerset    | 20.0%           | Hudson        | 184 | Sussex      | 71.7%       | Hudson        | 95 | Hudson      | 70.7%           | Hudson        | 161 |
| State       | 90.3%           | State        | 107 | State       | 90.3%           | State         | 75  | State       | 92.1%       | State         | 36 | State       | 89.2%           | State         | 26  |

# Overview of Clearance Percent and Backlog Per 100 Monthly Filings July 2023 - July 2024

Abuse/Neglect Adoption Child Placement Review Juvenile/Family Crisis Petitions

|            |         | Backlog Per   | 100 |            |         | Pending       |       |             |         | Backlog Per 100 | 1 |             |         | Backlog Per 1  | 00  |
|------------|---------|---------------|-----|------------|---------|---------------|-------|-------------|---------|-----------------|---|-------------|---------|----------------|-----|
| Clearance  | Percent | Monthly Filir |     | Clearance  | Percent | (number of ca | ases) | Clearance I | Percent | Monthly Filings |   | Clearance I | Percent | Monthly Filing |     |
| Ocean      | 1300.0% | Cape May      | 0   | Hudson     | 800.0%  | Hunterdon     | 2     | Hudson      | 400.0%  | , ,             | 0 | Atlantic    | 100.0%  | Atlantic       | 0   |
| Middlesex  | 300.0%  | Hunterdon     | 0   | Salem      | 300.0%  | Salem         | 2     | Ocean       | 233.3%  | Burlington      | 0 | Bergen      | 100.0%  | Bergen         | 0   |
| Passaic    | 216.7%  | Salem         | 0   | Passaic    | 233.3%  | Somerset      | 3     | Monmouth    | 160.0%  | Cape May        | 0 | Camden      | 100.0%  | Camden         | 0   |
| Hudson     | 154.5%  | Warren        | 0   | Burlington | 200.0%  | Sussex        | 3     | Passaic     | 157.1%  | Cumberland      | 0 | Cape May    | 100.0%  | Cape May       | 0   |
| Sussex     | 150.0%  | Camden        | 7   | Camden     | 200.0%  | Warren        | 5     | Salem       | 150.0%  | Essex           | 0 | Cumberland  | 100.0%  | Cumberland     | 0   |
| Morris     | 140.0%  | Atlantic      | 7   | Cumberland | 200.0%  | Union         | 6     | Burlington  | 116.7%  | Gloucester      | 0 | Essex       | 100.0%  | Essex          | 0   |
| Somerset   | 133.3%  | Monmouth      | 10  | Gloucester | 200.0%  | Hudson        | 7     | Bergen      | 100.0%  | Hudson          | 0 | Hunterdon   | 100.0%  | Gloucester     | 0   |
| Union      | 133.3%  | Ocean         | 12  | Morris     | 180.0%  | Passaic       | 8     | Gloucester  | 100.0%  | Hunterdon       | 0 | Mercer      | 100.0%  | Hudson         | 0   |
| Gloucester | 125.0%  | Bergen        | 13  | Essex      | 150.0%  | Burlington    | 9     | Union       | 100.0%  | Middlesex       | 0 | Middlesex   | 100.0%  | Hunterdon      | 0   |
| Monmouth   | 125.0%  | Gloucester    | 14  | Sussex     | 150.0%  | Cape May      | 9     | Warren      | 100.0%  | Morris          | 0 | Monmouth    | 100.0%  | Mercer         | 0   |
| Hunterdon  | 100.0%  | Essex         | 21  | Atlantic   | 133.3%  | Gloucester    | 9     | Atlantic    | 83.3%   | Salem           | 0 | Morris      | 100.0%  | Middlesex      | 0   |
| Burlington | 90.0%   | Burlington    | 25  | Bergen     | 125.0%  | Mercer        | 10    | Morris      | 75.0%   | Somerset        | 0 | Ocean       | 100.0%  | Monmouth       | 0   |
| Cape May   | 83.3%   | Cumberland    | 28  | Union      | 116.7%  | Ocean         | 13    | Cumberland  | 53.8%   | Sussex          | 0 | Passaic     | 100.0%  | Ocean          | 0   |
| Camden     | 76.0%   | Middlesex     | 31  | Hunterdon  | 100.0%  | Atlantic      | 15    | Cape May    | 50.0%   | Warren          | 0 | Salem       | 100.0%  | Passaic        | 0   |
| Atlantic   | 75.0%   | Mercer        | 66  | Somerset   | 100.0%  | Morris        | 17    | Middlesex   | 50.0%   | Camden          | 8 | Somerset    | 100.0%  | Salem          | 0   |
| Salem      | 75.0%   | Somerset      | 84  | Monmouth   | 55.6%   | Middlesex     | 19    | Sussex      | 50.0%   | Mercer 1        | 2 | Sussex      | 100.0%  | Somerset       | 0   |
| Cumberland | 71.4%   | Union         | 135 | Ocean      | 50.0%   | Bergen        | 20    | Camden      | 44.6%   | Monmouth 1      | 3 | Union       | 100.0%  | Sussex         | 0   |
| Essex      | 65.0%   | Passaic       | 140 | Mercer     | 33.3%   | Monmouth      | 20    | Essex       | 43.5%   | Atlantic 2      | 7 | Warren      | 100.0%  | Union          | 0   |
| Bergen     | 57.1%   | Morris        | 174 | Middlesex  | 25.0%   | Cumberland    | 25    | Hunterdon   | 0.0%    | Passaic 4       | 0 | Burlington  | 33.3%   | Burlington     | 32  |
| Mercer     | 50.0%   | Sussex        | 200 | Cape May   | 0.0%    | Essex         | 29    | Mercer      | 0.0%    | Ocean 5         | 9 | Gloucester  | 0.0%    | Morris         | 300 |
| Warren     | 50.0%   | Hudson        | 250 | Warren     | 0.0%    | Camden        | 42    | Somerset    | 0.0%    | Union 10        | 2 | Hudson      | 0.0%    | Warren         | 300 |
| State      | 105.9%  | State         | 47  | State      | 140.7%  | State         | 273   | State       | 75.9%   | State 1         | 3 | State       | 54.5%   | State          | 26  |