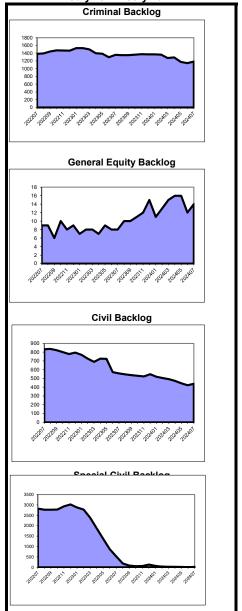

|             |         | Backlog Per 100 | )  |             |         | Backlog Per 100 |     |            | Backlog Per 100 |             |       |             | Backlog Pe | r 100      |       |
|-------------|---------|-----------------|----|-------------|---------|-----------------|-----|------------|-----------------|-------------|-------|-------------|------------|------------|-------|
| Clearance I | Percent | Monthly Filings |    | Clearance F | Percent | Monthly Filin   | gs  | Clearance  | Percent         | Monthly Fil | ings  | Clearance l | Percent    | Monthly Fi | lings |
| Morris      | 103.6%  | Burlington      | 23 | Cape May    | 208.8%  | Morris          | 79  | Camden     | 200.0%          | Burlington  | 0     | Atlantic    | 200.0%     | Monmouth   | 0     |
| Hunterdon   | 102.2%  | Sussex          | 45 | Mercer      | 188.9%  | Hunterdon       | 131 | Cape May   | 200.0%          | Cape May    | 0     | Bergen      | 166.7%     | Burlington | 40    |
| Union       | 100.7%  | Camden          | 47 | Hunterdon   | 134.8%  | Sussex          | 176 | Bergen     | 100.0%          | Hudson      | 0     | Essex       | 140.0%     | Atlantic   | 104   |
| Atlantic    | 99.0%   | Union           | 49 | Ocean       | 131.1%  | Ocean           | 176 | Cumberland | 100.0%          | Monmouth    | 0     | Burlington  | 100.0%     | Ocean      | 109   |
| Sussex      | 97.7%   | Cumberland      | 49 | Cumberland  | 122.7%  | Burlington      | 182 | Gloucester | 100.0%          | Middlesex   | 40    | Camden      | 100.0%     | Hunterdon  | 200   |
| Cape May    | 97.3%   | Monmouth        | 49 | Hudson      | 122.1%  | Monmouth        | 203 | Mercer     | 100.0%          | Camden      | 109   | Cumberland  | 100.0%     | Hudson     | 247   |
| Passaic     | 95.9%   | Cape May        | 50 | Passaic     | 121.7%  | Cape May        | 230 | Middlesex  | 100.0%          | Gloucester  | 109   | Gloucester  | 100.0%     | Bergen     | 277   |
| Warren      | 95.6%   | Warren          | 51 | Camden      | 114.6%  | Middlesex       | 245 | Morris     | 100.0%          | Ocean       | 126   | Hudson      | 100.0%     | Morris     | 400   |
| Salem       | 95.3%   | Ocean           | 52 | Morris      | 99.1%   | Somerset        | 268 | Ocean      | 100.0%          | Essex       | 150   | Hunterdon   | 100.0%     | Somerset   | 400   |
| Burlington  | 95.0%   | Middlesex       | 56 | Warren      | 94.1%   | Warren          | 319 | Sussex     | 100.0%          | Hunterdon   | 200   | Morris      | 100.0%     | Essex      | 491   |
| Hudson      | 94.8%   | Morris          | 59 | Essex       | 93.6%   | Union           | 328 | Union      | 100.0%          | Morris      | 200   | Ocean       | 100.0%     | Salem      | 514   |
| Ocean       | 93.2%   | Bergen          | 62 | Atlantic    | 85.6%   | Bergen          | 335 | Warren     | 100.0%          | Somerset    | 225   | Salem       | 100.0%     | Middlesex  | 554   |
| Cumberland  | 92.4%   | Gloucester      | 62 | Middlesex   | 85.3%   | Hudson          | 364 | Somerset   | 33.3%           | Salem       | 240   | Somerset    | 100.0%     | Warren     | 600   |
| Bergen      | 91.7%   | Somerset        | 67 | Monmouth    | 83.2%   | Atlantic        | 378 | Essex      | 25.0%           | Bergen      | 300   | Sussex      | 100.0%     | Cape May   | 686   |
| Gloucester  | 91.7%   | Mercer          | 76 | Bergen      | 82.5%   | Camden          | 381 | Atlantic   | 0.0%            | Warren      | 300   | Union       | 100.0%     | Passaic    | 706   |
| Essex       | 90.9%   | Salem           | 77 | Union       | 76.5%   | Cumberland      | 391 | Burlington | 0.0%            | Union       | 424   | Warren      | 100.0%     | Camden     | 1,008 |
| Monmouth    | 90.7%   | Hunterdon       | 79 | Salem       | 73.3%   | Mercer          | 464 | Hudson     | 0.0%            | Sussex      | 470   | Middlesex   | 66.7%      | Mercer     | 1,440 |
| Camden      | 90.4%   | Atlantic        | 80 | Sussex      | 72.7%   | Passaic         | 542 | Hunterdon  | 0.0%            | Cumberland  | 500   | Cape May    | 50.0%      | Union      | 1,700 |
| Middlesex   | 89.6%   | Passaic         | 82 | Somerset    | 59.6%   | Essex           | 543 | Monmouth   | 0.0%            | Atlantic    | 560   | Mercer      | 50.0%      | Cumberland | 2,250 |
| Mercer      | 88.5%   | Hudson          | 93 | Burlington  | 51.9%   | Gloucester      | 665 | Passaic    | 0.0%            | Passaic     | 565   | Monmouth    | 50.0%      | Gloucester | 8,400 |
| Somerset    | 84.2%   | Essex           | 96 | Gloucester  | 41.7%   | Salem           | 774 | Salem      | 0.0%            | Mercer      | 1,600 | Passaic     | 0.0%       | Sussex     |       |
| State       | 93.2%   | State           | 65 | State       | 96.5%   | State           | 352 | State      | 61.3%           | State       | 280   | State       | 139.1%     | State      | 591   |
| Including   | g MCL   | Including MCL   |    |             |         |                 |     |            |                 |             |       |             |            |            |       |

# Overview of Clearance Percent and Backlog Per 100 Monthly Filings July 2023 - July 2024

| General Equity |         |             |     | Civil N     | ounty Litigation |            | Special Civil                      |  |            |         | Probate         |    |             |         |               |    |
|----------------|---------|-------------|-----|-------------|------------------|------------|------------------------------------|--|------------|---------|-----------------|----|-------------|---------|---------------|----|
| Clearance F    | Percent | Backlog Per |     | Clearance I | Percent          |            | Backlog Per 100<br>Monthly Filings |  | Clearance  | Percent | Backlog Per 100 |    | Clearance I | Percent | Backlog Per 1 |    |
| Hunterdon      | 166.7%  | Burlington  | 12  | Atlantic    | 112.6%           | Burlington | 124                                |  | Morris     | 113.1%  | Burlington      | 0  | Morris      | 214.3%  | Atlantic      | 0  |
| Warren         | 166.7%  | Cape May    | 16  | Essex       | 100.6%           | Salem      | 129                                |  | Sussex     | 109.5%  | Camden          | 1  | Hunterdon   | 140.0%  | Burlington    | 0  |
| Hudson         | 160.0%  | Atlantic    | 17  | Cape May    | 100.0%           | Camden     | 133                                |  | Hunterdon  | 107.5%  | Salem           | 1  | Camden      | 116.2%  | Cape May      | 0  |
| Union          | 150.0%  | Warren      | 21  | Mercer      | 99.5%            | Gloucester | 178                                |  | Union      | 103.9%  | Bergen          | 1  | Bergen      | 112.7%  | Sussex        | 0  |
| Burlington     | 142.9%  | Bergen      | 46  | Cumberland  | 98.4%            | Cumberland | 213                                |  | Burlington | 101.6%  | Mercer          | 2  | Middlesex   | 111.8%  | Union         | 4  |
| Monmouth       | 116.7%  | Union       | 47  | Passaic     | 96.6%            | Monmouth   | 216                                |  | Atlantic   | 100.1%  | Atlantic        | 2  | Essex       | 111.3%  | Essex         | 4  |
| Passaic        | 111.8%  | Gloucester  | 67  | Salem       | 95.7%            | Sussex     | 217                                |  | Passaic    | 99.9%   | Warren          | 2  | Atlantic    | 108.3%  | Mercer        | 5  |
| Sussex         | 110.0%  | Essex       | 74  | Warren      | 94.6%            | Union      | 230                                |  | Cape May   | 99.4%   | Cape May        | 2  | Ocean       | 102.7%  | Morris        | 12 |
| Bergen         | 104.0%  | Cumberland  | 77  | Gloucester  | 94.5%            | Cape May   | 232                                |  | Gloucester | 96.6%   | Ocean           | 2  | Warren      | 100.0%  | Warren        | 15 |
| Cape May       | 100.0%  | Camden      | 78  | Middlesex   | 92.1%            | Atlantic   | 233                                |  | Hudson     | 96.5%   | Morris          | 3  | Burlington  | 89.5%   | Cumberland    | 15 |
| Essex          | 100.0%  | Ocean       | 88  | Burlington  | 90.4%            | Morris     | 252                                |  | Monmouth   | 96.0%   | Sussex          | 3  | Sussex      | 88.9%   | Hudson        | 18 |
| Gloucester     | 100.0%  | Sussex      | 102 | Hudson      | 90.4%            | Hudson     | 257                                |  | Ocean      | 95.1%   | Somerset        | 3  | Hudson      | 88.2%   | Ocean         | 19 |
| Middlesex      | 100.0%  | Hudson      | 111 | Sussex      | 88.7%            | Ocean      | 263                                |  | Bergen     | 93.1%   | Cumberland      | 3  | Somerset    | 86.4%   | Monmouth      | 23 |
| Cumberland     | 87.5%   | Morris      | 113 | Morris      | 88.4%            | Bergen     | 266                                |  | Warren     | 93.1%   | Gloucester      | 3  | Monmouth    | 84.4%   | Bergen        | 26 |
| Ocean          | 85.7%   | Somerset    | 116 | Bergen      | 86.6%            | Middlesex  | 268                                |  | Middlesex  | 91.5%   | Union           | 4  | Union       | 83.9%   | Salem         | 26 |
| Mercer         | 80.0%   | Monmouth    | 158 | Union       | 86.3%            | Passaic    | 273                                |  | Cumberland | 91.4%   | Hunterdon       | 5  | Mercer      | 80.0%   | Somerset      | 28 |
| Atlantic       | 76.9%   | Passaic     | 162 | Somerset    | 85.5%            | Somerset   | 334                                |  | Camden     | 91.1%   | Essex           | 5  | Cumberland  | 61.1%   | Camden        | 39 |
| Camden         | 75.0%   | Salem       | 171 | Hunterdon   | 82.1%            | Warren     | 336                                |  | Essex      | 89.6%   | Monmouth        | 6  | Gloucester  | 52.6%   | Middlesex     | 45 |
| Salem          | 50.0%   | Middlesex   | 173 | Camden      | 81.0%            | Hunterdon  | 366                                |  | Salem      | 87.6%   | Middlesex       | 7  | Salem       | 42.9%   | Hunterdon     | 54 |
| Morris         | 44.4%   | Hunterdon   | 200 | Monmouth    | 78.8%            | Mercer     | 378                                |  | Mercer     | 83.4%   | Passaic         | 9  | Passaic     | 38.1%   | Gloucester    | 65 |
| Somerset       | 26.7%   | Mercer      | 265 | Ocean       | 78.7%            | Essex      | 549                                |  | Somerset   | 81.7%   | Hudson          | 27 | Cape May    | 20.8%   | Passaic       | 97 |
| State          | 96.7%   | State       | 100 | State       | 90.7%            | State      | 288                                |  | State      | 95.0%   | State           | 6  | State       | 92.9%   | State         | 24 |