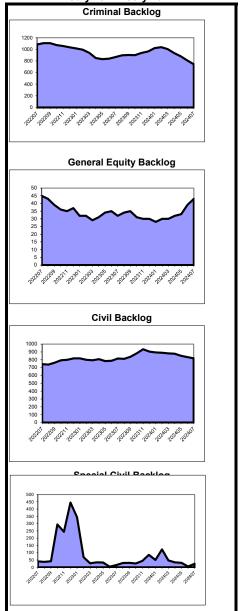

BACKLOG: Number of active pending cases that are not within generally accepted normative case processing time frames. See "Inventory."

BACKLOG PERCENTAGE: Backlog/Active Pending \*100.

BACKLOG/ 100 MONTHLY FILINGS: Backlog/(most recent 12 mnths of filings/12) \* 100

CLEARANCE: Disposed-Added.

Criminal

CLEARANCE PERCENTAGE: Dispositions/Added \*100.

RESOLVED: Cases disposed or terminated.

INVENTORY: Active pending cases within generally accepted normative case-processing time frames. The following goals are used: