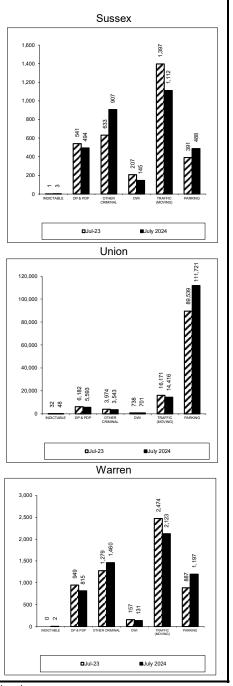

# Overview of Clearance Percent and Backlog Per 100 Monthly Fllings July 2023 - July 2024

**Post-Conviction Relief** 

| Combined Trial Courts (Non MCL) | Criminal | Municipal Appeals |  |
|---------------------------------|----------|-------------------|--|
|---------------------------------|----------|-------------------|--|

|             |         | Backlog Per 100 | )  |             |         | Backlog Per 100 |     |            | Backlog Per 100 |             |       |             | Backlog Pe | r 100      |       |
|-------------|---------|-----------------|----|-------------|---------|-----------------|-----|------------|-----------------|-------------|-------|-------------|------------|------------|-------|
| Clearance I | Percent | Monthly Filings |    | Clearance F | Percent | Monthly Filin   | gs  | Clearance  | Percent         | Monthly Fil | ings  | Clearance l | Percent    | Monthly Fi | lings |
| Morris      | 103.6%  | Burlington      | 23 | Cape May    | 208.8%  | Morris          | 79  | Camden     | 200.0%          | Burlington  | 0     | Atlantic    | 200.0%     | Monmouth   | 0     |
| Hunterdon   | 102.2%  | Sussex          | 45 | Mercer      | 188.9%  | Hunterdon       | 131 | Cape May   | 200.0%          | Cape May    | 0     | Bergen      | 166.7%     | Burlington | 40    |
| Union       | 100.7%  | Camden          | 47 | Hunterdon   | 134.8%  | Sussex          | 176 | Bergen     | 100.0%          | Hudson      | 0     | Essex       | 140.0%     | Atlantic   | 104   |
| Atlantic    | 99.0%   | Union           | 49 | Ocean       | 131.1%  | Ocean           | 176 | Cumberland | 100.0%          | Monmouth    | 0     | Burlington  | 100.0%     | Ocean      | 109   |
| Sussex      | 97.7%   | Cumberland      | 49 | Cumberland  | 122.7%  | Burlington      | 182 | Gloucester | 100.0%          | Middlesex   | 40    | Camden      | 100.0%     | Hunterdon  | 200   |
| Cape May    | 97.3%   | Monmouth        | 49 | Hudson      | 122.1%  | Monmouth        | 203 | Mercer     | 100.0%          | Camden      | 109   | Cumberland  | 100.0%     | Hudson     | 247   |
| Passaic     | 95.9%   | Cape May        | 50 | Passaic     | 121.7%  | Cape May        | 230 | Middlesex  | 100.0%          | Gloucester  | 109   | Gloucester  | 100.0%     | Bergen     | 277   |
| Warren      | 95.6%   | Warren          | 51 | Camden      | 114.6%  | Middlesex       | 245 | Morris     | 100.0%          | Ocean       | 126   | Hudson      | 100.0%     | Morris     | 400   |
| Salem       | 95.3%   | Ocean           | 52 | Morris      | 99.1%   | Somerset        | 268 | Ocean      | 100.0%          | Essex       | 150   | Hunterdon   | 100.0%     | Somerset   | 400   |
| Burlington  | 95.0%   | Middlesex       | 56 | Warren      | 94.1%   | Warren          | 319 | Sussex     | 100.0%          | Hunterdon   | 200   | Morris      | 100.0%     | Essex      | 491   |
| Hudson      | 94.8%   | Morris          | 59 | Essex       | 93.6%   | Union           | 328 | Union      | 100.0%          | Morris      | 200   | Ocean       | 100.0%     | Salem      | 514   |
| Ocean       | 93.2%   | Bergen          | 62 | Atlantic    | 85.6%   | Bergen          | 335 | Warren     | 100.0%          | Somerset    | 225   | Salem       | 100.0%     | Middlesex  | 554   |
| Cumberland  | 92.4%   | Gloucester      | 62 | Middlesex   | 85.3%   | Hudson          | 364 | Somerset   | 33.3%           | Salem       | 240   | Somerset    | 100.0%     | Warren     | 600   |
| Bergen      | 91.7%   | Somerset        | 67 | Monmouth    | 83.2%   | Atlantic        | 378 | Essex      | 25.0%           | Bergen      | 300   | Sussex      | 100.0%     | Cape May   | 686   |
| Gloucester  | 91.7%   | Mercer          | 76 | Bergen      | 82.5%   | Camden          | 381 | Atlantic   | 0.0%            | Warren      | 300   | Union       | 100.0%     | Passaic    | 706   |
| Essex       | 90.9%   | Salem           | 77 | Union       | 76.5%   | Cumberland      | 391 | Burlington | 0.0%            | Union       | 424   | Warren      | 100.0%     | Camden     | 1,008 |
| Monmouth    | 90.7%   | Hunterdon       | 79 | Salem       | 73.3%   | Mercer          | 464 | Hudson     | 0.0%            | Sussex      | 470   | Middlesex   | 66.7%      | Mercer     | 1,440 |
| Camden      | 90.4%   | Atlantic        | 80 | Sussex      | 72.7%   | Passaic         | 542 | Hunterdon  | 0.0%            | Cumberland  | 500   | Cape May    | 50.0%      | Union      | 1,700 |
| Middlesex   | 89.6%   | Passaic         | 82 | Somerset    | 59.6%   | Essex           | 543 | Monmouth   | 0.0%            | Atlantic    | 560   | Mercer      | 50.0%      | Cumberland | 2,250 |
| Mercer      | 88.5%   | Hudson          | 93 | Burlington  | 51.9%   | Gloucester      | 665 | Passaic    | 0.0%            | Passaic     | 565   | Monmouth    | 50.0%      | Gloucester | 8,400 |
| Somerset    | 84.2%   | Essex           | 96 | Gloucester  | 41.7%   | Salem           | 774 | Salem      | 0.0%            | Mercer      | 1,600 | Passaic     | 0.0%       | Sussex     |       |
| State       | 93.2%   | State           | 65 | State       | 96.5%   | State           | 352 | State      | 61.3%           | State       | 280   | State       | 139.1%     | State      | 591   |
| Including   | g MCL   | Including MCL   |    |             |         |                 |     |            |                 |             |       |             |            |            |       |