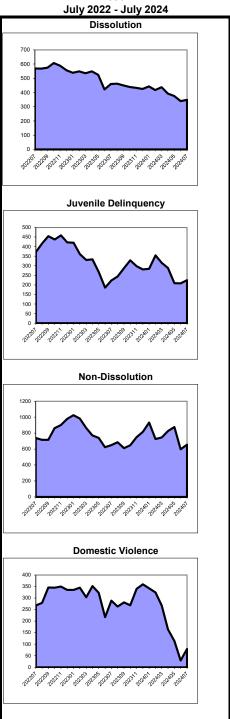

# Overview of Clearance Percent and Backlog Per 100 Monthly Fllings July 2023 - July 2024

Dissolution Delinquency Non-Dissolution Domestic Violence

|             | Backlog Per 100 |              |     |             | Backlog Per 100 |               |     |             | Backlog Per | 100           |    |             | Backlog Per 100 |               |     |
|-------------|-----------------|--------------|-----|-------------|-----------------|---------------|-----|-------------|-------------|---------------|----|-------------|-----------------|---------------|-----|
| Clearance I | Percent         | Monthly Fili | ngs | Clearance F | Percent         | Monthly Filir | ngs | Clearance F | Percent     | Monthly Filin | gs | Clearance F | ercent          | Monthly Filin | ngs |
| Cape May    | 153.8%          | Union        | 25  | Gloucester  | 179.3%          | Middlesex     | 10  | Hunterdon   | 143.2%      | Cape May      | 4  | Camden      | 104.9%          | Cape May      | 0   |
| Mercer      | 151.7%          | Middlesex    | 32  | Salem       | 175.0%          | Monmouth      | 11  | Salem       | 131.6%      | Middlesex     | 6  | Ocean       | 102.4%          | Cumberland    | 1   |
| Warren      | 140.0%          | Atlantic     | 41  | Bergen      | 152.5%          | Morris        | 16  | Union       | 109.6%      | Burlington    | 6  | Salem       | 98.6%           | Hunterdon     | 3   |
| Somerset    | 126.9%          | Burlington   | 46  | Atlantic    | 120.4%          | Burlington    | 19  | Atlantic    | 103.4%      | Cumberland    | 9  | Bergen      | 95.7%           | Burlington    | 6   |
| Salem       | 106.5%          | Cape May     | 53  | Warren      | 109.1%          | Hunterdon     | 20  | Somerset    | 102.8%      | Gloucester    | 9  | Middlesex   | 95.5%           | Salem         | 7   |
| Union       | 104.2%          | Mercer       | 63  | Essex       | 105.5%          | Cape May      | 27  | Passaic     | 100.4%      | Monmouth      | 10 | Atlantic    | 93.7%           | Bergen        | 8   |
| Essex       | 99.7%           | Gloucester   | 79  | Hudson      | 100.0%          | Union         | 29  | Hudson      | 99.8%       | Camden        | 16 | Essex       | 91.6%           | Middlesex     | 9   |
| Monmouth    | 94.2%           | Salem        | 80  | Hunterdon   | 100.0%          | Ocean         | 30  | Warren      | 98.7%       | Warren        | 18 | Warren      | 90.4%           | Gloucester    | 9   |
| Morris      | 92.8%           | Monmouth     | 82  | Morris      | 100.0%          | Bergen        | 41  | Bergen      | 97.5%       | Atlantic      | 18 | Burlington  | 89.5%           | Atlantic      | 11  |
| Camden      | 87.7%           | Camden       | 95  | Monmouth    | 95.3%           | Sussex        | 48  | Cumberland  | 97.0%       | Hunterdon     | 20 | Union       | 87.9%           | Morris        | 13  |
| Gloucester  | 86.3%           | Essex        | 98  | Cumberland  | 92.2%           | Atlantic      | 70  | Burlington  | 96.7%       | Sussex        | 21 | Morris      | 85.2%           | Warren        | 13  |
| Burlington  | 85.5%           | Warren       | 102 | Middlesex   | 87.6%           | Gloucester    | 74  | Gloucester  | 96.3%       | Salem         | 21 | Hunterdon   | 85.1%           | Mercer        | 13  |
| Hudson      | 85.5%           | Bergen       | 104 | Union       | 79.1%           | Salem         | 80  | Morris      | 91.9%       | Somerset      | 21 | Monmouth    | 85.1%           | Essex         | 15  |
| Atlantic    | 85.4%           | Cumberland   | 115 | Sussex      | 75.0%           | Camden        | 86  | Ocean       | 86.7%       | Union         | 24 | Cumberland  | 83.2%           | Somerset      | 17  |
| Sussex      | 84.5%           | Ocean        | 127 | Passaic     | 74.5%           | Mercer        | 97  | Mercer      | 84.0%       | Mercer        | 26 | Cape May    | 82.8%           | Ocean         | 18  |
| Middlesex   | 84.3%           | Hudson       | 169 | Burlington  | 69.0%           | Essex         | 100 | Essex       | 82.5%       | Ocean         | 39 | Mercer      | 82.6%           | Camden        | 21  |
| Bergen      | 80.7%           | Somerset     | 185 | Camden      | 68.0%           | Warren        | 110 | Camden      | 82.1%       | Bergen        | 40 | Gloucester  | 81.1%           | Union         | 21  |
| Ocean       | 76.5%           | Sussex       | 195 | Ocean       | 67.6%           | Passaic       | 116 | Monmouth    | 80.7%       | Morris        | 56 | Passaic     | 80.7%           | Passaic       | 24  |
| Cumberland  | 63.4%           | Hunterdon    | 214 | Cape May    | 66.7%           | Somerset      | 116 | Cape May    | 79.9%       | Passaic       | 64 | Sussex      | 78.4%           | Sussex        | 25  |
| Passaic     | 60.2%           | Morris       | 221 | Mercer      | 65.5%           | Cumberland    | 163 | Middlesex   | 78.9%       | Essex         | 85 | Somerset    | 76.9%           | Monmouth      | 31  |
| Hunterdon   | 53.7%           | Passaic      | 234 | Somerset    | 20.0%           | Hudson        | 184 | Sussex      | 71.7%       | Hudson        | 95 | Hudson      | 70.7%           | Hudson        | 161 |
| State       | 90.3%           | State        | 107 | State       | 90.3%           | State         | 75  | State       | 92.1%       | State         | 36 | State       | 89.2%           | State         | 26  |