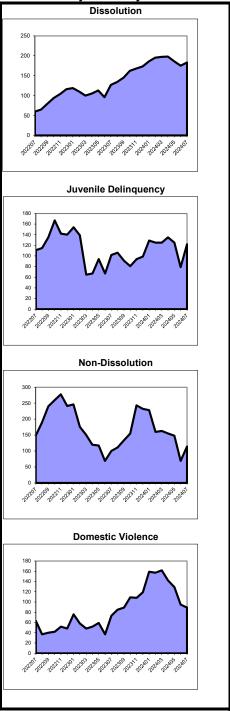

# Overview of Clearance Percent and Backlog Per 100 Monthly Fllings July 2023 - July 2024

Dissolution Delinquency Non-Dissolution Domestic Violence

|             | Backlog Per 100 |              |     |             | Backlog Per 100 |               |     |             | Backlog Per | 100           |    |             | Backlog Per 100 |               |     |
|-------------|-----------------|--------------|-----|-------------|-----------------|---------------|-----|-------------|-------------|---------------|----|-------------|-----------------|---------------|-----|
| Clearance I | Percent         | Monthly Fili | ngs | Clearance F | Percent         | Monthly Filir | ngs | Clearance F | Percent     | Monthly Filin | gs | Clearance F | ercent          | Monthly Filin | ngs |
| Cape May    | 153.8%          | Union        | 25  | Gloucester  | 179.3%          | Middlesex     | 10  | Hunterdon   | 143.2%      | Cape May      | 4  | Camden      | 104.9%          | Cape May      | 0   |
| Mercer      | 151.7%          | Middlesex    | 32  | Salem       | 175.0%          | Monmouth      | 11  | Salem       | 131.6%      | Middlesex     | 6  | Ocean       | 102.4%          | Cumberland    | 1   |
| Warren      | 140.0%          | Atlantic     | 41  | Bergen      | 152.5%          | Morris        | 16  | Union       | 109.6%      | Burlington    | 6  | Salem       | 98.6%           | Hunterdon     | 3   |
| Somerset    | 126.9%          | Burlington   | 46  | Atlantic    | 120.4%          | Burlington    | 19  | Atlantic    | 103.4%      | Cumberland    | 9  | Bergen      | 95.7%           | Burlington    | 6   |
| Salem       | 106.5%          | Cape May     | 53  | Warren      | 109.1%          | Hunterdon     | 20  | Somerset    | 102.8%      | Gloucester    | 9  | Middlesex   | 95.5%           | Salem         | 7   |
| Union       | 104.2%          | Mercer       | 63  | Essex       | 105.5%          | Cape May      | 27  | Passaic     | 100.4%      | Monmouth      | 10 | Atlantic    | 93.7%           | Bergen        | 8   |
| Essex       | 99.7%           | Gloucester   | 79  | Hudson      | 100.0%          | Union         | 29  | Hudson      | 99.8%       | Camden        | 16 | Essex       | 91.6%           | Middlesex     | 9   |
| Monmouth    | 94.2%           | Salem        | 80  | Hunterdon   | 100.0%          | Ocean         | 30  | Warren      | 98.7%       | Warren        | 18 | Warren      | 90.4%           | Gloucester    | 9   |
| Morris      | 92.8%           | Monmouth     | 82  | Morris      | 100.0%          | Bergen        | 41  | Bergen      | 97.5%       | Atlantic      | 18 | Burlington  | 89.5%           | Atlantic      | 11  |
| Camden      | 87.7%           | Camden       | 95  | Monmouth    | 95.3%           | Sussex        | 48  | Cumberland  | 97.0%       | Hunterdon     | 20 | Union       | 87.9%           | Morris        | 13  |
| Gloucester  | 86.3%           | Essex        | 98  | Cumberland  | 92.2%           | Atlantic      | 70  | Burlington  | 96.7%       | Sussex        | 21 | Morris      | 85.2%           | Warren        | 13  |
| Burlington  | 85.5%           | Warren       | 102 | Middlesex   | 87.6%           | Gloucester    | 74  | Gloucester  | 96.3%       | Salem         | 21 | Hunterdon   | 85.1%           | Mercer        | 13  |
| Hudson      | 85.5%           | Bergen       | 104 | Union       | 79.1%           | Salem         | 80  | Morris      | 91.9%       | Somerset      | 21 | Monmouth    | 85.1%           | Essex         | 15  |
| Atlantic    | 85.4%           | Cumberland   | 115 | Sussex      | 75.0%           | Camden        | 86  | Ocean       | 86.7%       | Union         | 24 | Cumberland  | 83.2%           | Somerset      | 17  |
| Sussex      | 84.5%           | Ocean        | 127 | Passaic     | 74.5%           | Mercer        | 97  | Mercer      | 84.0%       | Mercer        | 26 | Cape May    | 82.8%           | Ocean         | 18  |
| Middlesex   | 84.3%           | Hudson       | 169 | Burlington  | 69.0%           | Essex         | 100 | Essex       | 82.5%       | Ocean         | 39 | Mercer      | 82.6%           | Camden        | 21  |
| Bergen      | 80.7%           | Somerset     | 185 | Camden      | 68.0%           | Warren        | 110 | Camden      | 82.1%       | Bergen        | 40 | Gloucester  | 81.1%           | Union         | 21  |
| Ocean       | 76.5%           | Sussex       | 195 | Ocean       | 67.6%           | Passaic       | 116 | Monmouth    | 80.7%       | Morris        | 56 | Passaic     | 80.7%           | Passaic       | 24  |
| Cumberland  | 63.4%           | Hunterdon    | 214 | Cape May    | 66.7%           | Somerset      | 116 | Cape May    | 79.9%       | Passaic       | 64 | Sussex      | 78.4%           | Sussex        | 25  |
| Passaic     | 60.2%           | Morris       | 221 | Mercer      | 65.5%           | Cumberland    | 163 | Middlesex   | 78.9%       | Essex         | 85 | Somerset    | 76.9%           | Monmouth      | 31  |
| Hunterdon   | 53.7%           | Passaic      | 234 | Somerset    | 20.0%           | Hudson        | 184 | Sussex      | 71.7%       | Hudson        | 95 | Hudson      | 70.7%           | Hudson        | 161 |
| State       | 90.3%           | State        | 107 | State       | 90.3%           | State         | 75  | State       | 92.1%       | State         | 36 | State       | 89.2%           | State         | 26  |