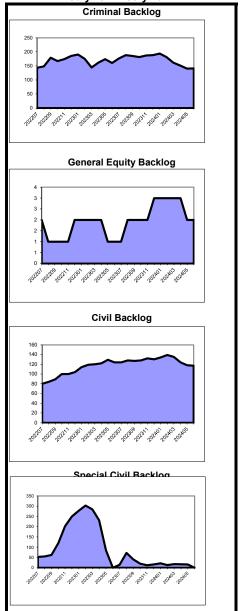

|             |         | Backlog Per 100 | )  |             |         | Backlog Per 100 |     |            | Backlog Per 100 |             |       |             | Backlog Pe | r 100      |       |
|-------------|---------|-----------------|----|-------------|---------|-----------------|-----|------------|-----------------|-------------|-------|-------------|------------|------------|-------|
| Clearance I | Percent | Monthly Filings |    | Clearance F | Percent | Monthly Filin   | gs  | Clearance  | Percent         | Monthly Fil | ings  | Clearance l | Percent    | Monthly Fi | lings |
| Morris      | 103.6%  | Burlington      | 23 | Cape May    | 208.8%  | Morris          | 79  | Camden     | 200.0%          | Burlington  | 0     | Atlantic    | 200.0%     | Monmouth   | 0     |
| Hunterdon   | 102.2%  | Sussex          | 45 | Mercer      | 188.9%  | Hunterdon       | 131 | Cape May   | 200.0%          | Cape May    | 0     | Bergen      | 166.7%     | Burlington | 40    |
| Union       | 100.7%  | Camden          | 47 | Hunterdon   | 134.8%  | Sussex          | 176 | Bergen     | 100.0%          | Hudson      | 0     | Essex       | 140.0%     | Atlantic   | 104   |
| Atlantic    | 99.0%   | Union           | 49 | Ocean       | 131.1%  | Ocean           | 176 | Cumberland | 100.0%          | Monmouth    | 0     | Burlington  | 100.0%     | Ocean      | 109   |
| Sussex      | 97.7%   | Cumberland      | 49 | Cumberland  | 122.7%  | Burlington      | 182 | Gloucester | 100.0%          | Middlesex   | 40    | Camden      | 100.0%     | Hunterdon  | 200   |
| Cape May    | 97.3%   | Monmouth        | 49 | Hudson      | 122.1%  | Monmouth        | 203 | Mercer     | 100.0%          | Camden      | 109   | Cumberland  | 100.0%     | Hudson     | 247   |
| Passaic     | 95.9%   | Cape May        | 50 | Passaic     | 121.7%  | Cape May        | 230 | Middlesex  | 100.0%          | Gloucester  | 109   | Gloucester  | 100.0%     | Bergen     | 277   |
| Warren      | 95.6%   | Warren          | 51 | Camden      | 114.6%  | Middlesex       | 245 | Morris     | 100.0%          | Ocean       | 126   | Hudson      | 100.0%     | Morris     | 400   |
| Salem       | 95.3%   | Ocean           | 52 | Morris      | 99.1%   | Somerset        | 268 | Ocean      | 100.0%          | Essex       | 150   | Hunterdon   | 100.0%     | Somerset   | 400   |
| Burlington  | 95.0%   | Middlesex       | 56 | Warren      | 94.1%   | Warren          | 319 | Sussex     | 100.0%          | Hunterdon   | 200   | Morris      | 100.0%     | Essex      | 491   |
| Hudson      | 94.8%   | Morris          | 59 | Essex       | 93.6%   | Union           | 328 | Union      | 100.0%          | Morris      | 200   | Ocean       | 100.0%     | Salem      | 514   |
| Ocean       | 93.2%   | Bergen          | 62 | Atlantic    | 85.6%   | Bergen          | 335 | Warren     | 100.0%          | Somerset    | 225   | Salem       | 100.0%     | Middlesex  | 554   |
| Cumberland  | 92.4%   | Gloucester      | 62 | Middlesex   | 85.3%   | Hudson          | 364 | Somerset   | 33.3%           | Salem       | 240   | Somerset    | 100.0%     | Warren     | 600   |
| Bergen      | 91.7%   | Somerset        | 67 | Monmouth    | 83.2%   | Atlantic        | 378 | Essex      | 25.0%           | Bergen      | 300   | Sussex      | 100.0%     | Cape May   | 686   |
| Gloucester  | 91.7%   | Mercer          | 76 | Bergen      | 82.5%   | Camden          | 381 | Atlantic   | 0.0%            | Warren      | 300   | Union       | 100.0%     | Passaic    | 706   |
| Essex       | 90.9%   | Salem           | 77 | Union       | 76.5%   | Cumberland      | 391 | Burlington | 0.0%            | Union       | 424   | Warren      | 100.0%     | Camden     | 1,008 |
| Monmouth    | 90.7%   | Hunterdon       | 79 | Salem       | 73.3%   | Mercer          | 464 | Hudson     | 0.0%            | Sussex      | 470   | Middlesex   | 66.7%      | Mercer     | 1,440 |
| Camden      | 90.4%   | Atlantic        | 80 | Sussex      | 72.7%   | Passaic         | 542 | Hunterdon  | 0.0%            | Cumberland  | 500   | Cape May    | 50.0%      | Union      | 1,700 |
| Middlesex   | 89.6%   | Passaic         | 82 | Somerset    | 59.6%   | Essex           | 543 | Monmouth   | 0.0%            | Atlantic    | 560   | Mercer      | 50.0%      | Cumberland | 2,250 |
| Mercer      | 88.5%   | Hudson          | 93 | Burlington  | 51.9%   | Gloucester      | 665 | Passaic    | 0.0%            | Passaic     | 565   | Monmouth    | 50.0%      | Gloucester | 8,400 |
| Somerset    | 84.2%   | Essex           | 96 | Gloucester  | 41.7%   | Salem           | 774 | Salem      | 0.0%            | Mercer      | 1,600 | Passaic     | 0.0%       | Sussex     |       |
| State       | 93.2%   | State           | 65 | State       | 96.5%   | State           | 352 | State      | 61.3%           | State       | 280   | State       | 139.1%     | State      | 591   |
| Including   | g MCL   | Including MCL   |    |             |         |                 |     |            |                 |             |       |             |            |            |       |

# Overview of Clearance Percent and Backlog Per 100 Monthly Filings July 2023 - July 2024

| General Equity |         |             |     | Civil N     | ounty Litigation |            | Special Civil                      |  |            |         | Probate         |    |             |         |               |    |
|----------------|---------|-------------|-----|-------------|------------------|------------|------------------------------------|--|------------|---------|-----------------|----|-------------|---------|---------------|----|
| Clearance F    | Percent | Backlog Per |     | Clearance I | Percent          |            | Backlog Per 100<br>Monthly Filings |  | Clearance  | Percent | Backlog Per 100 |    | Clearance I | Percent | Backlog Per 1 |    |
| Hunterdon      | 166.7%  | Burlington  | 12  | Atlantic    | 112.6%           | Burlington | 124                                |  | Morris     | 113.1%  | Burlington      | 0  | Morris      | 214.3%  | Atlantic      | 0  |
| Warren         | 166.7%  | Cape May    | 16  | Essex       | 100.6%           | Salem      | 129                                |  | Sussex     | 109.5%  | Camden          | 1  | Hunterdon   | 140.0%  | Burlington    | 0  |
| Hudson         | 160.0%  | Atlantic    | 17  | Cape May    | 100.0%           | Camden     | 133                                |  | Hunterdon  | 107.5%  | Salem           | 1  | Camden      | 116.2%  | Cape May      | 0  |
| Union          | 150.0%  | Warren      | 21  | Mercer      | 99.5%            | Gloucester | 178                                |  | Union      | 103.9%  | Bergen          | 1  | Bergen      | 112.7%  | Sussex        | 0  |
| Burlington     | 142.9%  | Bergen      | 46  | Cumberland  | 98.4%            | Cumberland | 213                                |  | Burlington | 101.6%  | Mercer          | 2  | Middlesex   | 111.8%  | Union         | 4  |
| Monmouth       | 116.7%  | Union       | 47  | Passaic     | 96.6%            | Monmouth   | 216                                |  | Atlantic   | 100.1%  | Atlantic        | 2  | Essex       | 111.3%  | Essex         | 4  |
| Passaic        | 111.8%  | Gloucester  | 67  | Salem       | 95.7%            | Sussex     | 217                                |  | Passaic    | 99.9%   | Warren          | 2  | Atlantic    | 108.3%  | Mercer        | 5  |
| Sussex         | 110.0%  | Essex       | 74  | Warren      | 94.6%            | Union      | 230                                |  | Cape May   | 99.4%   | Cape May        | 2  | Ocean       | 102.7%  | Morris        | 12 |
| Bergen         | 104.0%  | Cumberland  | 77  | Gloucester  | 94.5%            | Cape May   | 232                                |  | Gloucester | 96.6%   | Ocean           | 2  | Warren      | 100.0%  | Warren        | 15 |
| Cape May       | 100.0%  | Camden      | 78  | Middlesex   | 92.1%            | Atlantic   | 233                                |  | Hudson     | 96.5%   | Morris          | 3  | Burlington  | 89.5%   | Cumberland    | 15 |
| Essex          | 100.0%  | Ocean       | 88  | Burlington  | 90.4%            | Morris     | 252                                |  | Monmouth   | 96.0%   | Sussex          | 3  | Sussex      | 88.9%   | Hudson        | 18 |
| Gloucester     | 100.0%  | Sussex      | 102 | Hudson      | 90.4%            | Hudson     | 257                                |  | Ocean      | 95.1%   | Somerset        | 3  | Hudson      | 88.2%   | Ocean         | 19 |
| Middlesex      | 100.0%  | Hudson      | 111 | Sussex      | 88.7%            | Ocean      | 263                                |  | Bergen     | 93.1%   | Cumberland      | 3  | Somerset    | 86.4%   | Monmouth      | 23 |
| Cumberland     | 87.5%   | Morris      | 113 | Morris      | 88.4%            | Bergen     | 266                                |  | Warren     | 93.1%   | Gloucester      | 3  | Monmouth    | 84.4%   | Bergen        | 26 |
| Ocean          | 85.7%   | Somerset    | 116 | Bergen      | 86.6%            | Middlesex  | 268                                |  | Middlesex  | 91.5%   | Union           | 4  | Union       | 83.9%   | Salem         | 26 |
| Mercer         | 80.0%   | Monmouth    | 158 | Union       | 86.3%            | Passaic    | 273                                |  | Cumberland | 91.4%   | Hunterdon       | 5  | Mercer      | 80.0%   | Somerset      | 28 |
| Atlantic       | 76.9%   | Passaic     | 162 | Somerset    | 85.5%            | Somerset   | 334                                |  | Camden     | 91.1%   | Essex           | 5  | Cumberland  | 61.1%   | Camden        | 39 |
| Camden         | 75.0%   | Salem       | 171 | Hunterdon   | 82.1%            | Warren     | 336                                |  | Essex      | 89.6%   | Monmouth        | 6  | Gloucester  | 52.6%   | Middlesex     | 45 |
| Salem          | 50.0%   | Middlesex   | 173 | Camden      | 81.0%            | Hunterdon  | 366                                |  | Salem      | 87.6%   | Middlesex       | 7  | Salem       | 42.9%   | Hunterdon     | 54 |
| Morris         | 44.4%   | Hunterdon   | 200 | Monmouth    | 78.8%            | Mercer     | 378                                |  | Mercer     | 83.4%   | Passaic         | 9  | Passaic     | 38.1%   | Gloucester    | 65 |
| Somerset       | 26.7%   | Mercer      | 265 | Ocean       | 78.7%            | Essex      | 549                                |  | Somerset   | 81.7%   | Hudson          | 27 | Cape May    | 20.8%   | Passaic       | 97 |
| State          | 96.7%   | State       | 100 | State       | 90.7%            | State      | 288                                |  | State      | 95.0%   | State           | 6  | State       | 92.9%   | State         | 24 |