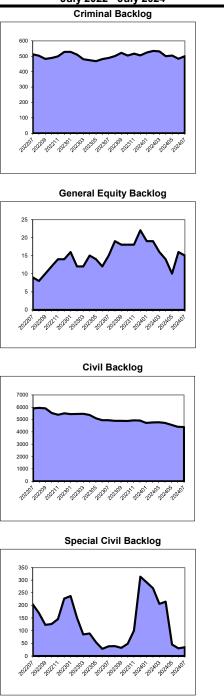

# Overview of Clearance Percent and Backlog Per 100 Monthly Fllings July 2023 - July 2024

**Post-Conviction Relief** 

| Combined Trial Courts (Non MCL) | Criminal | Municipal Appeals |  |
|---------------------------------|----------|-------------------|--|
|---------------------------------|----------|-------------------|--|

|             |         | Backlog Per 100 | )  |             |         | Backlog Per 100 |     |            | Backlog Per 100 |             |       |             | Backlog Pe | r 100      |       |
|-------------|---------|-----------------|----|-------------|---------|-----------------|-----|------------|-----------------|-------------|-------|-------------|------------|------------|-------|
| Clearance I | Percent | Monthly Filings |    | Clearance F | Percent | Monthly Filin   | gs  | Clearance  | Percent         | Monthly Fil | ings  | Clearance l | Percent    | Monthly Fi | lings |
| Morris      | 103.6%  | Burlington      | 23 | Cape May    | 208.8%  | Morris          | 79  | Camden     | 200.0%          | Burlington  | 0     | Atlantic    | 200.0%     | Monmouth   | 0     |
| Hunterdon   | 102.2%  | Sussex          | 45 | Mercer      | 188.9%  | Hunterdon       | 131 | Cape May   | 200.0%          | Cape May    | 0     | Bergen      | 166.7%     | Burlington | 40    |
| Union       | 100.7%  | Camden          | 47 | Hunterdon   | 134.8%  | Sussex          | 176 | Bergen     | 100.0%          | Hudson      | 0     | Essex       | 140.0%     | Atlantic   | 104   |
| Atlantic    | 99.0%   | Union           | 49 | Ocean       | 131.1%  | Ocean           | 176 | Cumberland | 100.0%          | Monmouth    | 0     | Burlington  | 100.0%     | Ocean      | 109   |
| Sussex      | 97.7%   | Cumberland      | 49 | Cumberland  | 122.7%  | Burlington      | 182 | Gloucester | 100.0%          | Middlesex   | 40    | Camden      | 100.0%     | Hunterdon  | 200   |
| Cape May    | 97.3%   | Monmouth        | 49 | Hudson      | 122.1%  | Monmouth        | 203 | Mercer     | 100.0%          | Camden      | 109   | Cumberland  | 100.0%     | Hudson     | 247   |
| Passaic     | 95.9%   | Cape May        | 50 | Passaic     | 121.7%  | Cape May        | 230 | Middlesex  | 100.0%          | Gloucester  | 109   | Gloucester  | 100.0%     | Bergen     | 277   |
| Warren      | 95.6%   | Warren          | 51 | Camden      | 114.6%  | Middlesex       | 245 | Morris     | 100.0%          | Ocean       | 126   | Hudson      | 100.0%     | Morris     | 400   |
| Salem       | 95.3%   | Ocean           | 52 | Morris      | 99.1%   | Somerset        | 268 | Ocean      | 100.0%          | Essex       | 150   | Hunterdon   | 100.0%     | Somerset   | 400   |
| Burlington  | 95.0%   | Middlesex       | 56 | Warren      | 94.1%   | Warren          | 319 | Sussex     | 100.0%          | Hunterdon   | 200   | Morris      | 100.0%     | Essex      | 491   |
| Hudson      | 94.8%   | Morris          | 59 | Essex       | 93.6%   | Union           | 328 | Union      | 100.0%          | Morris      | 200   | Ocean       | 100.0%     | Salem      | 514   |
| Ocean       | 93.2%   | Bergen          | 62 | Atlantic    | 85.6%   | Bergen          | 335 | Warren     | 100.0%          | Somerset    | 225   | Salem       | 100.0%     | Middlesex  | 554   |
| Cumberland  | 92.4%   | Gloucester      | 62 | Middlesex   | 85.3%   | Hudson          | 364 | Somerset   | 33.3%           | Salem       | 240   | Somerset    | 100.0%     | Warren     | 600   |
| Bergen      | 91.7%   | Somerset        | 67 | Monmouth    | 83.2%   | Atlantic        | 378 | Essex      | 25.0%           | Bergen      | 300   | Sussex      | 100.0%     | Cape May   | 686   |
| Gloucester  | 91.7%   | Mercer          | 76 | Bergen      | 82.5%   | Camden          | 381 | Atlantic   | 0.0%            | Warren      | 300   | Union       | 100.0%     | Passaic    | 706   |
| Essex       | 90.9%   | Salem           | 77 | Union       | 76.5%   | Cumberland      | 391 | Burlington | 0.0%            | Union       | 424   | Warren      | 100.0%     | Camden     | 1,008 |
| Monmouth    | 90.7%   | Hunterdon       | 79 | Salem       | 73.3%   | Mercer          | 464 | Hudson     | 0.0%            | Sussex      | 470   | Middlesex   | 66.7%      | Mercer     | 1,440 |
| Camden      | 90.4%   | Atlantic        | 80 | Sussex      | 72.7%   | Passaic         | 542 | Hunterdon  | 0.0%            | Cumberland  | 500   | Cape May    | 50.0%      | Union      | 1,700 |
| Middlesex   | 89.6%   | Passaic         | 82 | Somerset    | 59.6%   | Essex           | 543 | Monmouth   | 0.0%            | Atlantic    | 560   | Mercer      | 50.0%      | Cumberland | 2,250 |
| Mercer      | 88.5%   | Hudson          | 93 | Burlington  | 51.9%   | Gloucester      | 665 | Passaic    | 0.0%            | Passaic     | 565   | Monmouth    | 50.0%      | Gloucester | 8,400 |
| Somerset    | 84.2%   | Essex           | 96 | Gloucester  | 41.7%   | Salem           | 774 | Salem      | 0.0%            | Mercer      | 1,600 | Passaic     | 0.0%       | Sussex     |       |
| State       | 93.2%   | State           | 65 | State       | 96.5%   | State           | 352 | State      | 61.3%           | State       | 280   | State       | 139.1%     | State      | 591   |
| Including   | g MCL   | Including MCL   |    |             |         |                 |     |            |                 |             |       |             |            |            |       |

# Overview of Clearance Percent and Backlog Per 100 Monthly Filings July 2023 - July 2024

| General Equity |         |             |     | Civil N     | ounty Litigation |            | Special Civil                      |  |            |         | Probate         |    |             |         |               |    |
|----------------|---------|-------------|-----|-------------|------------------|------------|------------------------------------|--|------------|---------|-----------------|----|-------------|---------|---------------|----|
| Clearance F    | Percent | Backlog Per |     | Clearance I | Percent          |            | Backlog Per 100<br>Monthly Filings |  | Clearance  | Percent | Backlog Per 100 |    | Clearance I | Percent | Backlog Per 1 |    |
| Hunterdon      | 166.7%  | Burlington  | 12  | Atlantic    | 112.6%           | Burlington | 124                                |  | Morris     | 113.1%  | Burlington      | 0  | Morris      | 214.3%  | Atlantic      | 0  |
| Warren         | 166.7%  | Cape May    | 16  | Essex       | 100.6%           | Salem      | 129                                |  | Sussex     | 109.5%  | Camden          | 1  | Hunterdon   | 140.0%  | Burlington    | 0  |
| Hudson         | 160.0%  | Atlantic    | 17  | Cape May    | 100.0%           | Camden     | 133                                |  | Hunterdon  | 107.5%  | Salem           | 1  | Camden      | 116.2%  | Cape May      | 0  |
| Union          | 150.0%  | Warren      | 21  | Mercer      | 99.5%            | Gloucester | 178                                |  | Union      | 103.9%  | Bergen          | 1  | Bergen      | 112.7%  | Sussex        | 0  |
| Burlington     | 142.9%  | Bergen      | 46  | Cumberland  | 98.4%            | Cumberland | 213                                |  | Burlington | 101.6%  | Mercer          | 2  | Middlesex   | 111.8%  | Union         | 4  |
| Monmouth       | 116.7%  | Union       | 47  | Passaic     | 96.6%            | Monmouth   | 216                                |  | Atlantic   | 100.1%  | Atlantic        | 2  | Essex       | 111.3%  | Essex         | 4  |
| Passaic        | 111.8%  | Gloucester  | 67  | Salem       | 95.7%            | Sussex     | 217                                |  | Passaic    | 99.9%   | Warren          | 2  | Atlantic    | 108.3%  | Mercer        | 5  |
| Sussex         | 110.0%  | Essex       | 74  | Warren      | 94.6%            | Union      | 230                                |  | Cape May   | 99.4%   | Cape May        | 2  | Ocean       | 102.7%  | Morris        | 12 |
| Bergen         | 104.0%  | Cumberland  | 77  | Gloucester  | 94.5%            | Cape May   | 232                                |  | Gloucester | 96.6%   | Ocean           | 2  | Warren      | 100.0%  | Warren        | 15 |
| Cape May       | 100.0%  | Camden      | 78  | Middlesex   | 92.1%            | Atlantic   | 233                                |  | Hudson     | 96.5%   | Morris          | 3  | Burlington  | 89.5%   | Cumberland    | 15 |
| Essex          | 100.0%  | Ocean       | 88  | Burlington  | 90.4%            | Morris     | 252                                |  | Monmouth   | 96.0%   | Sussex          | 3  | Sussex      | 88.9%   | Hudson        | 18 |
| Gloucester     | 100.0%  | Sussex      | 102 | Hudson      | 90.4%            | Hudson     | 257                                |  | Ocean      | 95.1%   | Somerset        | 3  | Hudson      | 88.2%   | Ocean         | 19 |
| Middlesex      | 100.0%  | Hudson      | 111 | Sussex      | 88.7%            | Ocean      | 263                                |  | Bergen     | 93.1%   | Cumberland      | 3  | Somerset    | 86.4%   | Monmouth      | 23 |
| Cumberland     | 87.5%   | Morris      | 113 | Morris      | 88.4%            | Bergen     | 266                                |  | Warren     | 93.1%   | Gloucester      | 3  | Monmouth    | 84.4%   | Bergen        | 26 |
| Ocean          | 85.7%   | Somerset    | 116 | Bergen      | 86.6%            | Middlesex  | 268                                |  | Middlesex  | 91.5%   | Union           | 4  | Union       | 83.9%   | Salem         | 26 |
| Mercer         | 80.0%   | Monmouth    | 158 | Union       | 86.3%            | Passaic    | 273                                |  | Cumberland | 91.4%   | Hunterdon       | 5  | Mercer      | 80.0%   | Somerset      | 28 |
| Atlantic       | 76.9%   | Passaic     | 162 | Somerset    | 85.5%            | Somerset   | 334                                |  | Camden     | 91.1%   | Essex           | 5  | Cumberland  | 61.1%   | Camden        | 39 |
| Camden         | 75.0%   | Salem       | 171 | Hunterdon   | 82.1%            | Warren     | 336                                |  | Essex      | 89.6%   | Monmouth        | 6  | Gloucester  | 52.6%   | Middlesex     | 45 |
| Salem          | 50.0%   | Middlesex   | 173 | Camden      | 81.0%            | Hunterdon  | 366                                |  | Salem      | 87.6%   | Middlesex       | 7  | Salem       | 42.9%   | Hunterdon     | 54 |
| Morris         | 44.4%   | Hunterdon   | 200 | Monmouth    | 78.8%            | Mercer     | 378                                |  | Mercer     | 83.4%   | Passaic         | 9  | Passaic     | 38.1%   | Gloucester    | 65 |
| Somerset       | 26.7%   | Mercer      | 265 | Ocean       | 78.7%            | Essex      | 549                                |  | Somerset   | 81.7%   | Hudson          | 27 | Cape May    | 20.8%   | Passaic       | 97 |
| State          | 96.7%   | State       | 100 | State       | 90.7%            | State      | 288                                |  | State      | 95.0%   | State           | 6  | State       | 92.9%   | State         | 24 |