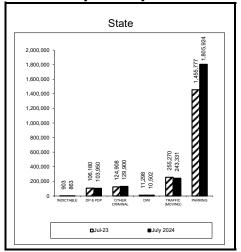

# Overview of Clearance Percent and Backlog Per 100 Monthly Fllings July 2023 - July 2024

**Post-Conviction Relief** 

| Combined Trial Courts (Non MCL) | Criminal | Municipal Appeals |  |
|---------------------------------|----------|-------------------|--|
|---------------------------------|----------|-------------------|--|

|             |         | Backlog Per 100 | )  |             |         | Backlog Per 100 |     |            | Backlog Per 100 |             |       |             | Backlog Pe | r 100      |       |
|-------------|---------|-----------------|----|-------------|---------|-----------------|-----|------------|-----------------|-------------|-------|-------------|------------|------------|-------|
| Clearance I | Percent | Monthly Filings |    | Clearance F | Percent | Monthly Filin   | gs  | Clearance  | Percent         | Monthly Fil | ings  | Clearance l | Percent    | Monthly Fi | lings |
| Morris      | 103.6%  | Burlington      | 23 | Cape May    | 208.8%  | Morris          | 79  | Camden     | 200.0%          | Burlington  | 0     | Atlantic    | 200.0%     | Monmouth   | 0     |
| Hunterdon   | 102.2%  | Sussex          | 45 | Mercer      | 188.9%  | Hunterdon       | 131 | Cape May   | 200.0%          | Cape May    | 0     | Bergen      | 166.7%     | Burlington | 40    |
| Union       | 100.7%  | Camden          | 47 | Hunterdon   | 134.8%  | Sussex          | 176 | Bergen     | 100.0%          | Hudson      | 0     | Essex       | 140.0%     | Atlantic   | 104   |
| Atlantic    | 99.0%   | Union           | 49 | Ocean       | 131.1%  | Ocean           | 176 | Cumberland | 100.0%          | Monmouth    | 0     | Burlington  | 100.0%     | Ocean      | 109   |
| Sussex      | 97.7%   | Cumberland      | 49 | Cumberland  | 122.7%  | Burlington      | 182 | Gloucester | 100.0%          | Middlesex   | 40    | Camden      | 100.0%     | Hunterdon  | 200   |
| Cape May    | 97.3%   | Monmouth        | 49 | Hudson      | 122.1%  | Monmouth        | 203 | Mercer     | 100.0%          | Camden      | 109   | Cumberland  | 100.0%     | Hudson     | 247   |
| Passaic     | 95.9%   | Cape May        | 50 | Passaic     | 121.7%  | Cape May        | 230 | Middlesex  | 100.0%          | Gloucester  | 109   | Gloucester  | 100.0%     | Bergen     | 277   |
| Warren      | 95.6%   | Warren          | 51 | Camden      | 114.6%  | Middlesex       | 245 | Morris     | 100.0%          | Ocean       | 126   | Hudson      | 100.0%     | Morris     | 400   |
| Salem       | 95.3%   | Ocean           | 52 | Morris      | 99.1%   | Somerset        | 268 | Ocean      | 100.0%          | Essex       | 150   | Hunterdon   | 100.0%     | Somerset   | 400   |
| Burlington  | 95.0%   | Middlesex       | 56 | Warren      | 94.1%   | Warren          | 319 | Sussex     | 100.0%          | Hunterdon   | 200   | Morris      | 100.0%     | Essex      | 491   |
| Hudson      | 94.8%   | Morris          | 59 | Essex       | 93.6%   | Union           | 328 | Union      | 100.0%          | Morris      | 200   | Ocean       | 100.0%     | Salem      | 514   |
| Ocean       | 93.2%   | Bergen          | 62 | Atlantic    | 85.6%   | Bergen          | 335 | Warren     | 100.0%          | Somerset    | 225   | Salem       | 100.0%     | Middlesex  | 554   |
| Cumberland  | 92.4%   | Gloucester      | 62 | Middlesex   | 85.3%   | Hudson          | 364 | Somerset   | 33.3%           | Salem       | 240   | Somerset    | 100.0%     | Warren     | 600   |
| Bergen      | 91.7%   | Somerset        | 67 | Monmouth    | 83.2%   | Atlantic        | 378 | Essex      | 25.0%           | Bergen      | 300   | Sussex      | 100.0%     | Cape May   | 686   |
| Gloucester  | 91.7%   | Mercer          | 76 | Bergen      | 82.5%   | Camden          | 381 | Atlantic   | 0.0%            | Warren      | 300   | Union       | 100.0%     | Passaic    | 706   |
| Essex       | 90.9%   | Salem           | 77 | Union       | 76.5%   | Cumberland      | 391 | Burlington | 0.0%            | Union       | 424   | Warren      | 100.0%     | Camden     | 1,008 |
| Monmouth    | 90.7%   | Hunterdon       | 79 | Salem       | 73.3%   | Mercer          | 464 | Hudson     | 0.0%            | Sussex      | 470   | Middlesex   | 66.7%      | Mercer     | 1,440 |
| Camden      | 90.4%   | Atlantic        | 80 | Sussex      | 72.7%   | Passaic         | 542 | Hunterdon  | 0.0%            | Cumberland  | 500   | Cape May    | 50.0%      | Union      | 1,700 |
| Middlesex   | 89.6%   | Passaic         | 82 | Somerset    | 59.6%   | Essex           | 543 | Monmouth   | 0.0%            | Atlantic    | 560   | Mercer      | 50.0%      | Cumberland | 2,250 |
| Mercer      | 88.5%   | Hudson          | 93 | Burlington  | 51.9%   | Gloucester      | 665 | Passaic    | 0.0%            | Passaic     | 565   | Monmouth    | 50.0%      | Gloucester | 8,400 |
| Somerset    | 84.2%   | Essex           | 96 | Gloucester  | 41.7%   | Salem           | 774 | Salem      | 0.0%            | Mercer      | 1,600 | Passaic     | 0.0%       | Sussex     |       |
| State       | 93.2%   | State           | 65 | State       | 96.5%   | State           | 352 | State      | 61.3%           | State       | 280   | State       | 139.1%     | State      | 591   |
| Including   | g MCL   | Including MCL   |    |             |         |                 |     |            |                 |             |       |             |            |            |       |