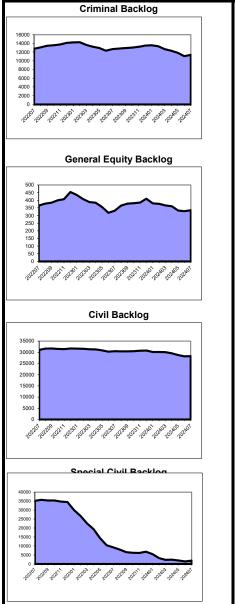

# Overview of Clearance Percent and Backlog Per 100 Monthly Filings July 2023 - July 2024

| General Equity |         |             |     | Civil N     | ounty Litigation |            | Special Civil                      |  |            |         | Probate         |    |             |         |               |    |
|----------------|---------|-------------|-----|-------------|------------------|------------|------------------------------------|--|------------|---------|-----------------|----|-------------|---------|---------------|----|
| Clearance F    | Percent | Backlog Per |     | Clearance I | Percent          |            | Backlog Per 100<br>Monthly Filings |  | Clearance  | Percent | Backlog Per 100 |    | Clearance I | Percent | Backlog Per 1 |    |
| Hunterdon      | 166.7%  | Burlington  | 12  | Atlantic    | 112.6%           | Burlington | 124                                |  | Morris     | 113.1%  | Burlington      | 0  | Morris      | 214.3%  | Atlantic      | 0  |
| Warren         | 166.7%  | Cape May    | 16  | Essex       | 100.6%           | Salem      | 129                                |  | Sussex     | 109.5%  | Camden          | 1  | Hunterdon   | 140.0%  | Burlington    | 0  |
| Hudson         | 160.0%  | Atlantic    | 17  | Cape May    | 100.0%           | Camden     | 133                                |  | Hunterdon  | 107.5%  | Salem           | 1  | Camden      | 116.2%  | Cape May      | 0  |
| Union          | 150.0%  | Warren      | 21  | Mercer      | 99.5%            | Gloucester | 178                                |  | Union      | 103.9%  | Bergen          | 1  | Bergen      | 112.7%  | Sussex        | 0  |
| Burlington     | 142.9%  | Bergen      | 46  | Cumberland  | 98.4%            | Cumberland | 213                                |  | Burlington | 101.6%  | Mercer          | 2  | Middlesex   | 111.8%  | Union         | 4  |
| Monmouth       | 116.7%  | Union       | 47  | Passaic     | 96.6%            | Monmouth   | 216                                |  | Atlantic   | 100.1%  | Atlantic        | 2  | Essex       | 111.3%  | Essex         | 4  |
| Passaic        | 111.8%  | Gloucester  | 67  | Salem       | 95.7%            | Sussex     | 217                                |  | Passaic    | 99.9%   | Warren          | 2  | Atlantic    | 108.3%  | Mercer        | 5  |
| Sussex         | 110.0%  | Essex       | 74  | Warren      | 94.6%            | Union      | 230                                |  | Cape May   | 99.4%   | Cape May        | 2  | Ocean       | 102.7%  | Morris        | 12 |
| Bergen         | 104.0%  | Cumberland  | 77  | Gloucester  | 94.5%            | Cape May   | 232                                |  | Gloucester | 96.6%   | Ocean           | 2  | Warren      | 100.0%  | Warren        | 15 |
| Cape May       | 100.0%  | Camden      | 78  | Middlesex   | 92.1%            | Atlantic   | 233                                |  | Hudson     | 96.5%   | Morris          | 3  | Burlington  | 89.5%   | Cumberland    | 15 |
| Essex          | 100.0%  | Ocean       | 88  | Burlington  | 90.4%            | Morris     | 252                                |  | Monmouth   | 96.0%   | Sussex          | 3  | Sussex      | 88.9%   | Hudson        | 18 |
| Gloucester     | 100.0%  | Sussex      | 102 | Hudson      | 90.4%            | Hudson     | 257                                |  | Ocean      | 95.1%   | Somerset        | 3  | Hudson      | 88.2%   | Ocean         | 19 |
| Middlesex      | 100.0%  | Hudson      | 111 | Sussex      | 88.7%            | Ocean      | 263                                |  | Bergen     | 93.1%   | Cumberland      | 3  | Somerset    | 86.4%   | Monmouth      | 23 |
| Cumberland     | 87.5%   | Morris      | 113 | Morris      | 88.4%            | Bergen     | 266                                |  | Warren     | 93.1%   | Gloucester      | 3  | Monmouth    | 84.4%   | Bergen        | 26 |
| Ocean          | 85.7%   | Somerset    | 116 | Bergen      | 86.6%            | Middlesex  | 268                                |  | Middlesex  | 91.5%   | Union           | 4  | Union       | 83.9%   | Salem         | 26 |
| Mercer         | 80.0%   | Monmouth    | 158 | Union       | 86.3%            | Passaic    | 273                                |  | Cumberland | 91.4%   | Hunterdon       | 5  | Mercer      | 80.0%   | Somerset      | 28 |
| Atlantic       | 76.9%   | Passaic     | 162 | Somerset    | 85.5%            | Somerset   | 334                                |  | Camden     | 91.1%   | Essex           | 5  | Cumberland  | 61.1%   | Camden        | 39 |
| Camden         | 75.0%   | Salem       | 171 | Hunterdon   | 82.1%            | Warren     | 336                                |  | Essex      | 89.6%   | Monmouth        | 6  | Gloucester  | 52.6%   | Middlesex     | 45 |
| Salem          | 50.0%   | Middlesex   | 173 | Camden      | 81.0%            | Hunterdon  | 366                                |  | Salem      | 87.6%   | Middlesex       | 7  | Salem       | 42.9%   | Hunterdon     | 54 |
| Morris         | 44.4%   | Hunterdon   | 200 | Monmouth    | 78.8%            | Mercer     | 378                                |  | Mercer     | 83.4%   | Passaic         | 9  | Passaic     | 38.1%   | Gloucester    | 65 |
| Somerset       | 26.7%   | Mercer      | 265 | Ocean       | 78.7%            | Essex      | 549                                |  | Somerset   | 81.7%   | Hudson          | 27 | Cape May    | 20.8%   | Passaic       | 97 |
| State          | 96.7%   | State       | 100 | State       | 90.7%            | State      | 288                                |  | State      | 95.0%   | State           | 6  | State       | 92.9%   | State         | 24 |

Including MCL Including MCL 3 Atlantic 98.0% Atlantic 1,933 90.8% Bergen 667 Bergen Middlesex Middlesex 98.4% 921 State 91.4% State 492

Note: Some of Atlantic's Civil Multcounty Litigation (MCL) cases were transferred in November 2014 to Bergen and Middlesex: Atlantic to Bergen = 8,935 cases; Atlantic to Midddlesex = 4,070 cases.