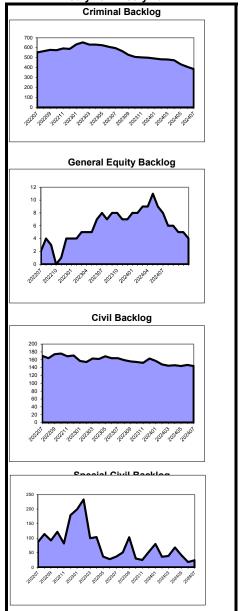

|             |         | Backlog Per 100 | )  |             |         | Backlog Per 100 |     |            | Backlog Per 100 |             |       |             | Backlog Pe | r 100      |       |
|-------------|---------|-----------------|----|-------------|---------|-----------------|-----|------------|-----------------|-------------|-------|-------------|------------|------------|-------|
| Clearance I | Percent | Monthly Filings |    | Clearance F | Percent | Monthly Filin   | gs  | Clearance  | Percent         | Monthly Fil | ings  | Clearance l | Percent    | Monthly Fi | lings |
| Morris      | 103.6%  | Burlington      | 23 | Cape May    | 208.8%  | Morris          | 79  | Camden     | 200.0%          | Burlington  | 0     | Atlantic    | 200.0%     | Monmouth   | 0     |
| Hunterdon   | 102.2%  | Sussex          | 45 | Mercer      | 188.9%  | Hunterdon       | 131 | Cape May   | 200.0%          | Cape May    | 0     | Bergen      | 166.7%     | Burlington | 40    |
| Union       | 100.7%  | Camden          | 47 | Hunterdon   | 134.8%  | Sussex          | 176 | Bergen     | 100.0%          | Hudson      | 0     | Essex       | 140.0%     | Atlantic   | 104   |
| Atlantic    | 99.0%   | Union           | 49 | Ocean       | 131.1%  | Ocean           | 176 | Cumberland | 100.0%          | Monmouth    | 0     | Burlington  | 100.0%     | Ocean      | 109   |
| Sussex      | 97.7%   | Cumberland      | 49 | Cumberland  | 122.7%  | Burlington      | 182 | Gloucester | 100.0%          | Middlesex   | 40    | Camden      | 100.0%     | Hunterdon  | 200   |
| Cape May    | 97.3%   | Monmouth        | 49 | Hudson      | 122.1%  | Monmouth        | 203 | Mercer     | 100.0%          | Camden      | 109   | Cumberland  | 100.0%     | Hudson     | 247   |
| Passaic     | 95.9%   | Cape May        | 50 | Passaic     | 121.7%  | Cape May        | 230 | Middlesex  | 100.0%          | Gloucester  | 109   | Gloucester  | 100.0%     | Bergen     | 277   |
| Warren      | 95.6%   | Warren          | 51 | Camden      | 114.6%  | Middlesex       | 245 | Morris     | 100.0%          | Ocean       | 126   | Hudson      | 100.0%     | Morris     | 400   |
| Salem       | 95.3%   | Ocean           | 52 | Morris      | 99.1%   | Somerset        | 268 | Ocean      | 100.0%          | Essex       | 150   | Hunterdon   | 100.0%     | Somerset   | 400   |
| Burlington  | 95.0%   | Middlesex       | 56 | Warren      | 94.1%   | Warren          | 319 | Sussex     | 100.0%          | Hunterdon   | 200   | Morris      | 100.0%     | Essex      | 491   |
| Hudson      | 94.8%   | Morris          | 59 | Essex       | 93.6%   | Union           | 328 | Union      | 100.0%          | Morris      | 200   | Ocean       | 100.0%     | Salem      | 514   |
| Ocean       | 93.2%   | Bergen          | 62 | Atlantic    | 85.6%   | Bergen          | 335 | Warren     | 100.0%          | Somerset    | 225   | Salem       | 100.0%     | Middlesex  | 554   |
| Cumberland  | 92.4%   | Gloucester      | 62 | Middlesex   | 85.3%   | Hudson          | 364 | Somerset   | 33.3%           | Salem       | 240   | Somerset    | 100.0%     | Warren     | 600   |
| Bergen      | 91.7%   | Somerset        | 67 | Monmouth    | 83.2%   | Atlantic        | 378 | Essex      | 25.0%           | Bergen      | 300   | Sussex      | 100.0%     | Cape May   | 686   |
| Gloucester  | 91.7%   | Mercer          | 76 | Bergen      | 82.5%   | Camden          | 381 | Atlantic   | 0.0%            | Warren      | 300   | Union       | 100.0%     | Passaic    | 706   |
| Essex       | 90.9%   | Salem           | 77 | Union       | 76.5%   | Cumberland      | 391 | Burlington | 0.0%            | Union       | 424   | Warren      | 100.0%     | Camden     | 1,008 |
| Monmouth    | 90.7%   | Hunterdon       | 79 | Salem       | 73.3%   | Mercer          | 464 | Hudson     | 0.0%            | Sussex      | 470   | Middlesex   | 66.7%      | Mercer     | 1,440 |
| Camden      | 90.4%   | Atlantic        | 80 | Sussex      | 72.7%   | Passaic         | 542 | Hunterdon  | 0.0%            | Cumberland  | 500   | Cape May    | 50.0%      | Union      | 1,700 |
| Middlesex   | 89.6%   | Passaic         | 82 | Somerset    | 59.6%   | Essex           | 543 | Monmouth   | 0.0%            | Atlantic    | 560   | Mercer      | 50.0%      | Cumberland | 2,250 |
| Mercer      | 88.5%   | Hudson          | 93 | Burlington  | 51.9%   | Gloucester      | 665 | Passaic    | 0.0%            | Passaic     | 565   | Monmouth    | 50.0%      | Gloucester | 8,400 |
| Somerset    | 84.2%   | Essex           | 96 | Gloucester  | 41.7%   | Salem           | 774 | Salem      | 0.0%            | Mercer      | 1,600 | Passaic     | 0.0%       | Sussex     |       |
| State       | 93.2%   | State           | 65 | State       | 96.5%   | State           | 352 | State      | 61.3%           | State       | 280   | State       | 139.1%     | State      | 591   |
| Including   | g MCL   | Including MCL   |    |             |         |                 |     |            |                 |             |       |             |            |            |       |

# Overview of Clearance Percent and Backlog Per 100 Monthly Filings July 2023 - July 2024

| General Equity |         |             |     | Civil N     | ounty Litigation |            | Special Civil                      |  |            |         | Probate         |    |             |         |               |    |
|----------------|---------|-------------|-----|-------------|------------------|------------|------------------------------------|--|------------|---------|-----------------|----|-------------|---------|---------------|----|
| Clearance F    | Percent | Backlog Per |     | Clearance I | Percent          |            | Backlog Per 100<br>Monthly Filings |  | Clearance  | Percent | Backlog Per 100 |    | Clearance I | Percent | Backlog Per 1 |    |
| Hunterdon      | 166.7%  | Burlington  | 12  | Atlantic    | 112.6%           | Burlington | 124                                |  | Morris     | 113.1%  | Burlington      | 0  | Morris      | 214.3%  | Atlantic      | 0  |
| Warren         | 166.7%  | Cape May    | 16  | Essex       | 100.6%           | Salem      | 129                                |  | Sussex     | 109.5%  | Camden          | 1  | Hunterdon   | 140.0%  | Burlington    | 0  |
| Hudson         | 160.0%  | Atlantic    | 17  | Cape May    | 100.0%           | Camden     | 133                                |  | Hunterdon  | 107.5%  | Salem           | 1  | Camden      | 116.2%  | Cape May      | 0  |
| Union          | 150.0%  | Warren      | 21  | Mercer      | 99.5%            | Gloucester | 178                                |  | Union      | 103.9%  | Bergen          | 1  | Bergen      | 112.7%  | Sussex        | 0  |
| Burlington     | 142.9%  | Bergen      | 46  | Cumberland  | 98.4%            | Cumberland | 213                                |  | Burlington | 101.6%  | Mercer          | 2  | Middlesex   | 111.8%  | Union         | 4  |
| Monmouth       | 116.7%  | Union       | 47  | Passaic     | 96.6%            | Monmouth   | 216                                |  | Atlantic   | 100.1%  | Atlantic        | 2  | Essex       | 111.3%  | Essex         | 4  |
| Passaic        | 111.8%  | Gloucester  | 67  | Salem       | 95.7%            | Sussex     | 217                                |  | Passaic    | 99.9%   | Warren          | 2  | Atlantic    | 108.3%  | Mercer        | 5  |
| Sussex         | 110.0%  | Essex       | 74  | Warren      | 94.6%            | Union      | 230                                |  | Cape May   | 99.4%   | Cape May        | 2  | Ocean       | 102.7%  | Morris        | 12 |
| Bergen         | 104.0%  | Cumberland  | 77  | Gloucester  | 94.5%            | Cape May   | 232                                |  | Gloucester | 96.6%   | Ocean           | 2  | Warren      | 100.0%  | Warren        | 15 |
| Cape May       | 100.0%  | Camden      | 78  | Middlesex   | 92.1%            | Atlantic   | 233                                |  | Hudson     | 96.5%   | Morris          | 3  | Burlington  | 89.5%   | Cumberland    | 15 |
| Essex          | 100.0%  | Ocean       | 88  | Burlington  | 90.4%            | Morris     | 252                                |  | Monmouth   | 96.0%   | Sussex          | 3  | Sussex      | 88.9%   | Hudson        | 18 |
| Gloucester     | 100.0%  | Sussex      | 102 | Hudson      | 90.4%            | Hudson     | 257                                |  | Ocean      | 95.1%   | Somerset        | 3  | Hudson      | 88.2%   | Ocean         | 19 |
| Middlesex      | 100.0%  | Hudson      | 111 | Sussex      | 88.7%            | Ocean      | 263                                |  | Bergen     | 93.1%   | Cumberland      | 3  | Somerset    | 86.4%   | Monmouth      | 23 |
| Cumberland     | 87.5%   | Morris      | 113 | Morris      | 88.4%            | Bergen     | 266                                |  | Warren     | 93.1%   | Gloucester      | 3  | Monmouth    | 84.4%   | Bergen        | 26 |
| Ocean          | 85.7%   | Somerset    | 116 | Bergen      | 86.6%            | Middlesex  | 268                                |  | Middlesex  | 91.5%   | Union           | 4  | Union       | 83.9%   | Salem         | 26 |
| Mercer         | 80.0%   | Monmouth    | 158 | Union       | 86.3%            | Passaic    | 273                                |  | Cumberland | 91.4%   | Hunterdon       | 5  | Mercer      | 80.0%   | Somerset      | 28 |
| Atlantic       | 76.9%   | Passaic     | 162 | Somerset    | 85.5%            | Somerset   | 334                                |  | Camden     | 91.1%   | Essex           | 5  | Cumberland  | 61.1%   | Camden        | 39 |
| Camden         | 75.0%   | Salem       | 171 | Hunterdon   | 82.1%            | Warren     | 336                                |  | Essex      | 89.6%   | Monmouth        | 6  | Gloucester  | 52.6%   | Middlesex     | 45 |
| Salem          | 50.0%   | Middlesex   | 173 | Camden      | 81.0%            | Hunterdon  | 366                                |  | Salem      | 87.6%   | Middlesex       | 7  | Salem       | 42.9%   | Hunterdon     | 54 |
| Morris         | 44.4%   | Hunterdon   | 200 | Monmouth    | 78.8%            | Mercer     | 378                                |  | Mercer     | 83.4%   | Passaic         | 9  | Passaic     | 38.1%   | Gloucester    | 65 |
| Somerset       | 26.7%   | Mercer      | 265 | Ocean       | 78.7%            | Essex      | 549                                |  | Somerset   | 81.7%   | Hudson          | 27 | Cape May    | 20.8%   | Passaic       | 97 |
| State          | 96.7%   | State       | 100 | State       | 90.7%            | State      | 288                                |  | State      | 95.0%   | State           | 6  | State       | 92.9%   | State         | 24 |