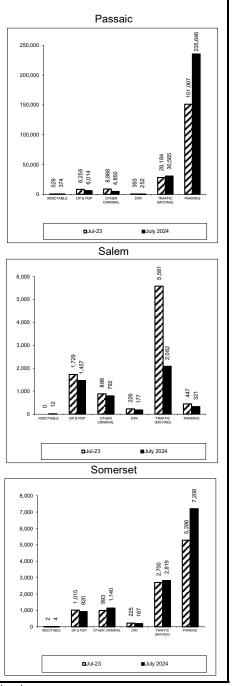

# Overview of Clearance Percent and Backlog Per 100 Monthly Fllings July 2023 - July 2024

**Post-Conviction Relief** 

| Combined Trial Courts (Non MCL) | Criminal | Municipal Appeals |  |
|---------------------------------|----------|-------------------|--|
|---------------------------------|----------|-------------------|--|

|             |         | Backlog Per 100 | )  |             |         | Backlog Per 100 |     |            | Backlog Per 100 |             |       |             | Backlog Pe | r 100      |       |
|-------------|---------|-----------------|----|-------------|---------|-----------------|-----|------------|-----------------|-------------|-------|-------------|------------|------------|-------|
| Clearance I | Percent | Monthly Filings |    | Clearance F | Percent | Monthly Filin   | gs  | Clearance  | Percent         | Monthly Fil | ings  | Clearance l | Percent    | Monthly Fi | lings |
| Morris      | 103.6%  | Burlington      | 23 | Cape May    | 208.8%  | Morris          | 79  | Camden     | 200.0%          | Burlington  | 0     | Atlantic    | 200.0%     | Monmouth   | 0     |
| Hunterdon   | 102.2%  | Sussex          | 45 | Mercer      | 188.9%  | Hunterdon       | 131 | Cape May   | 200.0%          | Cape May    | 0     | Bergen      | 166.7%     | Burlington | 40    |
| Union       | 100.7%  | Camden          | 47 | Hunterdon   | 134.8%  | Sussex          | 176 | Bergen     | 100.0%          | Hudson      | 0     | Essex       | 140.0%     | Atlantic   | 104   |
| Atlantic    | 99.0%   | Union           | 49 | Ocean       | 131.1%  | Ocean           | 176 | Cumberland | 100.0%          | Monmouth    | 0     | Burlington  | 100.0%     | Ocean      | 109   |
| Sussex      | 97.7%   | Cumberland      | 49 | Cumberland  | 122.7%  | Burlington      | 182 | Gloucester | 100.0%          | Middlesex   | 40    | Camden      | 100.0%     | Hunterdon  | 200   |
| Cape May    | 97.3%   | Monmouth        | 49 | Hudson      | 122.1%  | Monmouth        | 203 | Mercer     | 100.0%          | Camden      | 109   | Cumberland  | 100.0%     | Hudson     | 247   |
| Passaic     | 95.9%   | Cape May        | 50 | Passaic     | 121.7%  | Cape May        | 230 | Middlesex  | 100.0%          | Gloucester  | 109   | Gloucester  | 100.0%     | Bergen     | 277   |
| Warren      | 95.6%   | Warren          | 51 | Camden      | 114.6%  | Middlesex       | 245 | Morris     | 100.0%          | Ocean       | 126   | Hudson      | 100.0%     | Morris     | 400   |
| Salem       | 95.3%   | Ocean           | 52 | Morris      | 99.1%   | Somerset        | 268 | Ocean      | 100.0%          | Essex       | 150   | Hunterdon   | 100.0%     | Somerset   | 400   |
| Burlington  | 95.0%   | Middlesex       | 56 | Warren      | 94.1%   | Warren          | 319 | Sussex     | 100.0%          | Hunterdon   | 200   | Morris      | 100.0%     | Essex      | 491   |
| Hudson      | 94.8%   | Morris          | 59 | Essex       | 93.6%   | Union           | 328 | Union      | 100.0%          | Morris      | 200   | Ocean       | 100.0%     | Salem      | 514   |
| Ocean       | 93.2%   | Bergen          | 62 | Atlantic    | 85.6%   | Bergen          | 335 | Warren     | 100.0%          | Somerset    | 225   | Salem       | 100.0%     | Middlesex  | 554   |
| Cumberland  | 92.4%   | Gloucester      | 62 | Middlesex   | 85.3%   | Hudson          | 364 | Somerset   | 33.3%           | Salem       | 240   | Somerset    | 100.0%     | Warren     | 600   |
| Bergen      | 91.7%   | Somerset        | 67 | Monmouth    | 83.2%   | Atlantic        | 378 | Essex      | 25.0%           | Bergen      | 300   | Sussex      | 100.0%     | Cape May   | 686   |
| Gloucester  | 91.7%   | Mercer          | 76 | Bergen      | 82.5%   | Camden          | 381 | Atlantic   | 0.0%            | Warren      | 300   | Union       | 100.0%     | Passaic    | 706   |
| Essex       | 90.9%   | Salem           | 77 | Union       | 76.5%   | Cumberland      | 391 | Burlington | 0.0%            | Union       | 424   | Warren      | 100.0%     | Camden     | 1,008 |
| Monmouth    | 90.7%   | Hunterdon       | 79 | Salem       | 73.3%   | Mercer          | 464 | Hudson     | 0.0%            | Sussex      | 470   | Middlesex   | 66.7%      | Mercer     | 1,440 |
| Camden      | 90.4%   | Atlantic        | 80 | Sussex      | 72.7%   | Passaic         | 542 | Hunterdon  | 0.0%            | Cumberland  | 500   | Cape May    | 50.0%      | Union      | 1,700 |
| Middlesex   | 89.6%   | Passaic         | 82 | Somerset    | 59.6%   | Essex           | 543 | Monmouth   | 0.0%            | Atlantic    | 560   | Mercer      | 50.0%      | Cumberland | 2,250 |
| Mercer      | 88.5%   | Hudson          | 93 | Burlington  | 51.9%   | Gloucester      | 665 | Passaic    | 0.0%            | Passaic     | 565   | Monmouth    | 50.0%      | Gloucester | 8,400 |
| Somerset    | 84.2%   | Essex           | 96 | Gloucester  | 41.7%   | Salem           | 774 | Salem      | 0.0%            | Mercer      | 1,600 | Passaic     | 0.0%       | Sussex     |       |
| State       | 93.2%   | State           | 65 | State       | 96.5%   | State           | 352 | State      | 61.3%           | State       | 280   | State       | 139.1%     | State      | 591   |
| Including   | g MCL   | Including MCL   |    |             |         |                 |     |            |                 |             |       |             |            |            |       |