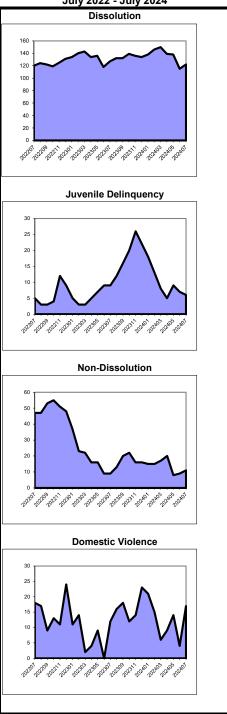

# Overview of Clearance Percent and Backlog Per 100 Monthly Fllings July 2023 - July 2024

Dissolution Delinquency Non-Dissolution Domestic Violence

|             | Backlog Per 100 |              |     |             | Backlog Per 100 |               |     |             | Backlog Per | 100           |    |             | Backlog Per 100 |               |     |
|-------------|-----------------|--------------|-----|-------------|-----------------|---------------|-----|-------------|-------------|---------------|----|-------------|-----------------|---------------|-----|
| Clearance I | Percent         | Monthly Fili | ngs | Clearance F | Percent         | Monthly Filir | ngs | Clearance F | Percent     | Monthly Filin | gs | Clearance F | ercent          | Monthly Filin | ngs |
| Cape May    | 153.8%          | Union        | 25  | Gloucester  | 179.3%          | Middlesex     | 10  | Hunterdon   | 143.2%      | Cape May      | 4  | Camden      | 104.9%          | Cape May      | 0   |
| Mercer      | 151.7%          | Middlesex    | 32  | Salem       | 175.0%          | Monmouth      | 11  | Salem       | 131.6%      | Middlesex     | 6  | Ocean       | 102.4%          | Cumberland    | 1   |
| Warren      | 140.0%          | Atlantic     | 41  | Bergen      | 152.5%          | Morris        | 16  | Union       | 109.6%      | Burlington    | 6  | Salem       | 98.6%           | Hunterdon     | 3   |
| Somerset    | 126.9%          | Burlington   | 46  | Atlantic    | 120.4%          | Burlington    | 19  | Atlantic    | 103.4%      | Cumberland    | 9  | Bergen      | 95.7%           | Burlington    | 6   |
| Salem       | 106.5%          | Cape May     | 53  | Warren      | 109.1%          | Hunterdon     | 20  | Somerset    | 102.8%      | Gloucester    | 9  | Middlesex   | 95.5%           | Salem         | 7   |
| Union       | 104.2%          | Mercer       | 63  | Essex       | 105.5%          | Cape May      | 27  | Passaic     | 100.4%      | Monmouth      | 10 | Atlantic    | 93.7%           | Bergen        | 8   |
| Essex       | 99.7%           | Gloucester   | 79  | Hudson      | 100.0%          | Union         | 29  | Hudson      | 99.8%       | Camden        | 16 | Essex       | 91.6%           | Middlesex     | 9   |
| Monmouth    | 94.2%           | Salem        | 80  | Hunterdon   | 100.0%          | Ocean         | 30  | Warren      | 98.7%       | Warren        | 18 | Warren      | 90.4%           | Gloucester    | 9   |
| Morris      | 92.8%           | Monmouth     | 82  | Morris      | 100.0%          | Bergen        | 41  | Bergen      | 97.5%       | Atlantic      | 18 | Burlington  | 89.5%           | Atlantic      | 11  |
| Camden      | 87.7%           | Camden       | 95  | Monmouth    | 95.3%           | Sussex        | 48  | Cumberland  | 97.0%       | Hunterdon     | 20 | Union       | 87.9%           | Morris        | 13  |
| Gloucester  | 86.3%           | Essex        | 98  | Cumberland  | 92.2%           | Atlantic      | 70  | Burlington  | 96.7%       | Sussex        | 21 | Morris      | 85.2%           | Warren        | 13  |
| Burlington  | 85.5%           | Warren       | 102 | Middlesex   | 87.6%           | Gloucester    | 74  | Gloucester  | 96.3%       | Salem         | 21 | Hunterdon   | 85.1%           | Mercer        | 13  |
| Hudson      | 85.5%           | Bergen       | 104 | Union       | 79.1%           | Salem         | 80  | Morris      | 91.9%       | Somerset      | 21 | Monmouth    | 85.1%           | Essex         | 15  |
| Atlantic    | 85.4%           | Cumberland   | 115 | Sussex      | 75.0%           | Camden        | 86  | Ocean       | 86.7%       | Union         | 24 | Cumberland  | 83.2%           | Somerset      | 17  |
| Sussex      | 84.5%           | Ocean        | 127 | Passaic     | 74.5%           | Mercer        | 97  | Mercer      | 84.0%       | Mercer        | 26 | Cape May    | 82.8%           | Ocean         | 18  |
| Middlesex   | 84.3%           | Hudson       | 169 | Burlington  | 69.0%           | Essex         | 100 | Essex       | 82.5%       | Ocean         | 39 | Mercer      | 82.6%           | Camden        | 21  |
| Bergen      | 80.7%           | Somerset     | 185 | Camden      | 68.0%           | Warren        | 110 | Camden      | 82.1%       | Bergen        | 40 | Gloucester  | 81.1%           | Union         | 21  |
| Ocean       | 76.5%           | Sussex       | 195 | Ocean       | 67.6%           | Passaic       | 116 | Monmouth    | 80.7%       | Morris        | 56 | Passaic     | 80.7%           | Passaic       | 24  |
| Cumberland  | 63.4%           | Hunterdon    | 214 | Cape May    | 66.7%           | Somerset      | 116 | Cape May    | 79.9%       | Passaic       | 64 | Sussex      | 78.4%           | Sussex        | 25  |
| Passaic     | 60.2%           | Morris       | 221 | Mercer      | 65.5%           | Cumberland    | 163 | Middlesex   | 78.9%       | Essex         | 85 | Somerset    | 76.9%           | Monmouth      | 31  |
| Hunterdon   | 53.7%           | Passaic      | 234 | Somerset    | 20.0%           | Hudson        | 184 | Sussex      | 71.7%       | Hudson        | 95 | Hudson      | 70.7%           | Hudson        | 161 |
| State       | 90.3%           | State        | 107 | State       | 90.3%           | State         | 75  | State       | 92.1%       | State         | 36 | State       | 89.2%           | State         | 26  |