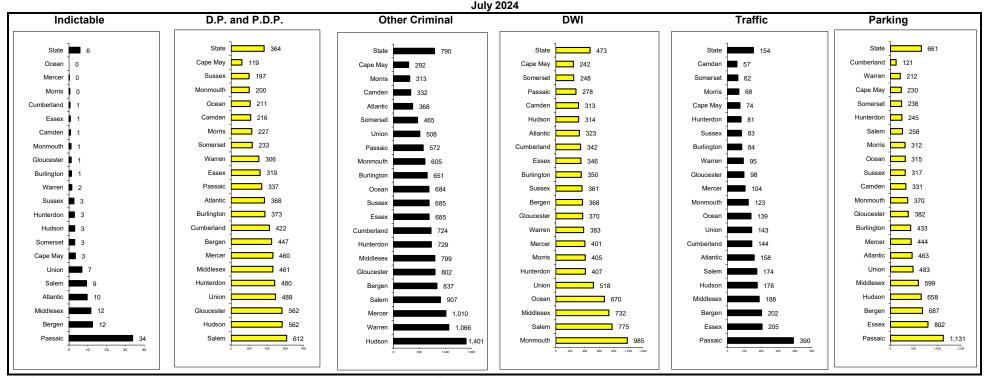

# Monthly Clearance Summary For the Month of July 2024

|            |          |                   |                        |                |       |               |         |             | July 202    | 24              |                   |               |          |     |                   |         |                |                     |        |
|------------|----------|-------------------|------------------------|----------------|-------|---------------|---------|-------------|-------------|-----------------|-------------------|---------------|----------|-----|-------------------|---------|----------------|---------------------|--------|
|            | Criminal | Municipal Appeals | Post-Conviction Relief | General Equity | Civil | Special Civil | Probate | Dissolution | Delinquency | Non-Dissolution | Domestic Violence | Abuse/Neglect | Adoption | CPR | Juv/Family Crisis | Kinship | Term of Rights | Crim/Quasi-Criminal | Total  |
| Atlantic   | -45      | -1                | 1                      | -3             | -5    | 1             | 2       | -19         | 23          | 14              | -17               | -3            | 2        | -2  | 0                 | -1      | 0              | -8                  | -61    |
| Bergen     | -21      | 0                 | 2                      | 1              | -66   | -234          | 9       | -73         | 21          | -8              | -16               | -3            | 1        | 0   | 0                 | 1       | 0              | -43                 | -429   |
| Burlington | -75      | -3                | 0                      | 6              | -22   | 36            | -4      | -35         | -31         | -11             | -29               | -1            | 4        | 1   | -4                | 0       | -2             | -16                 | -186   |
| Camden     | 35       | 1                 | 3                      | -4             | -70   | -287          | 6       | -25         | -47         | -127            | 25                | -6            | 15       | -31 | 0                 | 5       | 3              | -47                 | -551   |
| Cape May   | 37       | 1                 | -1                     | 0              | 0     | -2            | -19     | 14          | -7          | -27             | -11               | -1            | -1       | -3  | 0                 | 3       | -1             | -1                  | -19    |
| Cumberland | 20       | 1                 | 0                      | -1             | -1    | -83           | -7      | -30         | -5          | -14             | -32               | -4            | 3        | -6  | 0                 | -2      | 1              | 8                   | -152   |
| Essex      | -15      | -3                | 2                      | 0              | 5     | -615          | 6       | -1          | 9           | -149            | -52               | -7            | 5        | -13 | 0                 | -3      | -5             | 2                   | -834   |
| Gloucester | -67      | 0                 | 1                      | 0              | -8    | -47           | -9      | -19         | 23          | -13             | -42               | 1             | 4        | 7   | -1                | 3       | 0              | -40                 | -207   |
| Hudson     | 31       | -2                | 3                      | 9              | -44   | -117          | -8      | -48         | 0           | -1              | -120              | 6             | 7        | 6   | -1                | 3       | -1             | -11                 | -288   |
| Hunterdon  | 8        | -2                | 0                      | 2              | -10   | 21            | 2       | -19         | 0           | 16              | -7                | 0             | 0        | -1  | 0                 | -1      | 0              | 2                   | 11     |
| Mercer     | 72       | 0                 | -1                     | -4             | -1    | -292          | -4      | 75          | -41         | -81             | -44               | -3            | -2       | -11 | 0                 | 0       | -1             | -27                 | -365   |
| Middlesex  | -39      | 0                 | -1                     | 0              | -10   | -297          | 6       | -59         | -15         | -122            | -16               | 6             | -3       | -4  | 0                 | 0       | 0              | -29                 | -583   |
| Monmouth   | -28      | -3                | -1                     | 4              | -85   | -85           | -7      | -10         | -2          | -51             | -42               | 2             | -4       | 3   | 0                 | -2      | -1             | -22                 | -334   |
| Morris     | -1       | 2                 | 0                      | -15            | -27   | 167           | 16      | -14         | 0           | -11             | -25               | 2             | 4        | -1  | 0                 | 0       | 0              | -17                 | 80     |
| Ocean      | 41       | 2                 | 0                      | -4             | -66   | -109          | 2       | -60         | -12         | -39             | 7                 | 12            | -4       | 4   | 0                 | -3      | 5              | -31                 | -255   |
| Passaic    | 30       | -1                | -2                     | 2              | -12   | -2            | -26     | -94         | -14         | 2               | -63               | 7             | 4        | 4   | 0                 | 0       | -2             | -13                 | -180   |
| Salem      | -12      | -2                | 1                      | -2             | -1    | -49           | -4      | 2           | 6           | 31              | -1                | -1            | 2        | 1   | 0                 | 0       | 2              | -6                  | -33    |
| Somerset   | -21      | -2                | 0                      | -11            | -25   | -210          | -3      | 28          | -16         | 4               | -27               | 1             | 0        | -1  | 0                 | 0       | 0              | -5                  | -288   |
| Sussex     | -6       | 0                 | 0                      | 1              | -7    | 53            | -1      | -11         | -4          | -17             | -22               | 1             | 1        | -1  | 1                 | -3      | 0              | -6                  | -21    |
| Union      | -35      | 0                 | 2                      | 6              | -58   | 105           | -5      | 11          | -9          | 37              | -36               | 1             | 1        | 7   | 0                 | 5       | 0              | -3                  | 29     |
| Warren     | -2       | 0                 | 0                      | 2              | -2    | -36           | 0       | 14          | 1           | -1              | -8                | -1            | -2       | 1   | 0                 | 0       | 0              | -2                  | -36    |
| State      | -93      | -12               | 9                      | -11            | -515  | -2,082        | -48     | -373        | -120        | -568            | -578              | 9             | 37       | -40 | -5                | 5       | -2             | -315                | -4,702 |