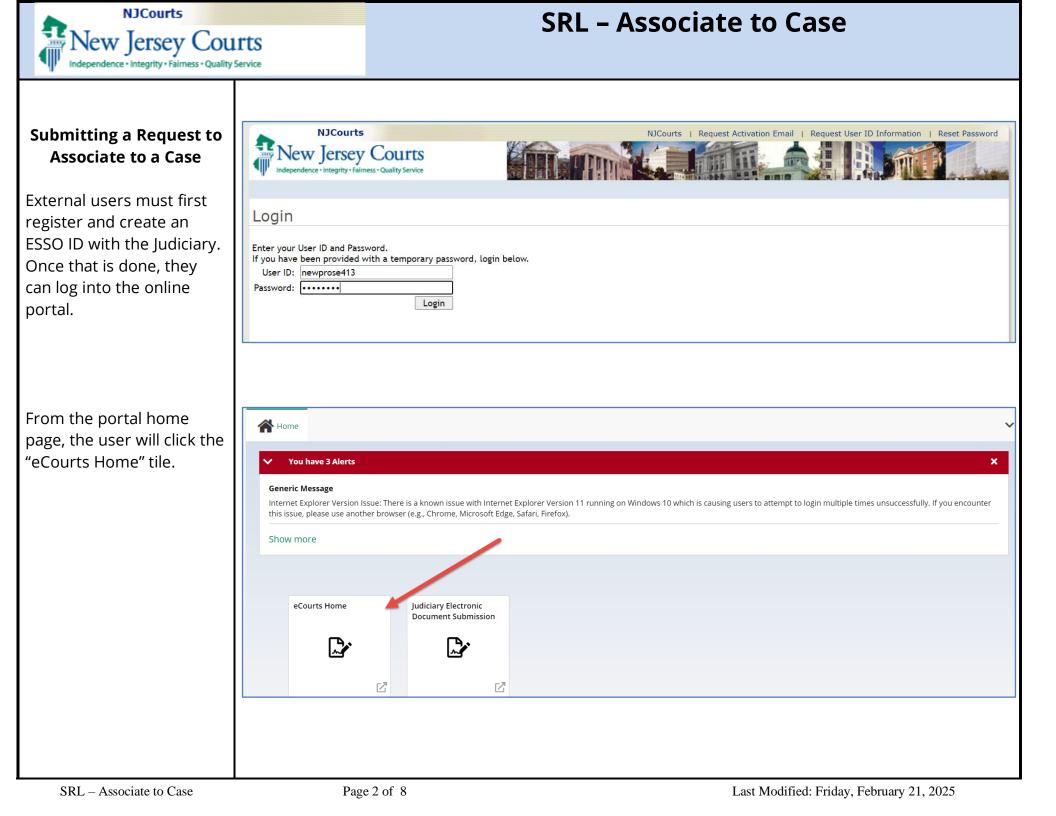

#### **Topic:**

eCourts – Self Represented Litigant (SRL) Request to Associate to Case

**Summary:** This guide will provide an overview of the workflow for submitting a SRL association requests.

**This Guide is for:** *External users who wish to associate to a case for the purpose of receiving electronic service.* 