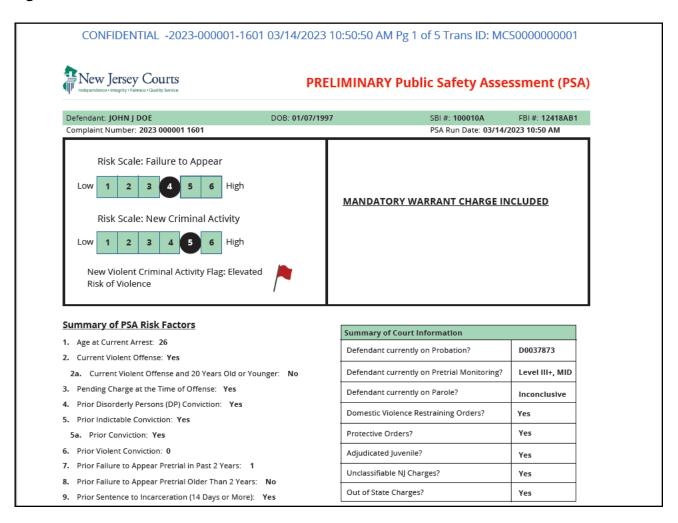

### Preliminary PSA PDF Changes

- 1. Color scheme of the preliminary PSA PDF has been changed to distinguish between the preliminary and final PSA reports. Refer **Figure 1**.
- 2. The risk scale and the recommendation section are now shown next to each other. Refer **Figure 1**.
- 3. There is a new "Summary of Court Information" section. Refer Figure 1.

Figure 1:

4. **Out of State Charges** section is newly included at the top of the preliminary PSA report. States report out of state case information to FBI in standardized or non-standardized formats. Information from standardized states is shown in columns and entries from non-standardized states are shown in a different section.