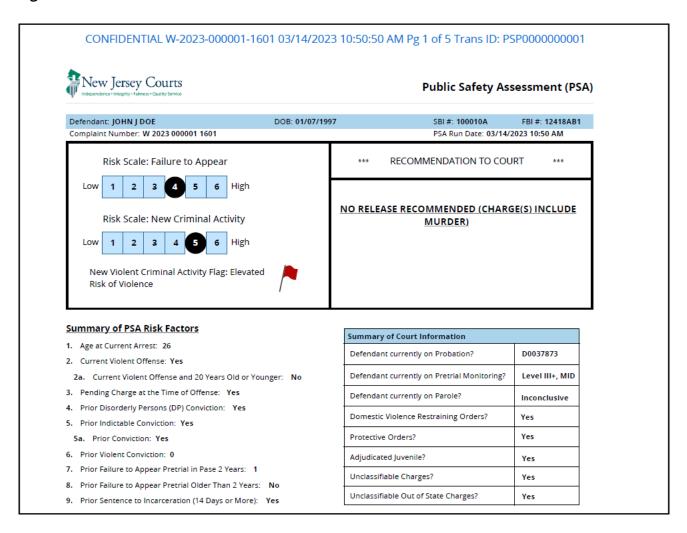

### Final PSA Changes

- 1. The risk scale and the recommendation section are now shown next to each other. Refer **Figure 5**.
- 2. There is a new "Summary of Court Information" section. Refer Figure 5.

Figure 5:

- 3. All the columns with "YES/NO" value now display a check mark to indicate "YES" in that column. Blank would indicate "NO". Refer **Figure 6.**
- 4. The columns Violent/NERA/Specific Weapons charge will be displayed in the below sections. Refer **Figure 6.** 
  - "Pending Charge at the Time of Offense:"
  - "Prior Disorderly Persons (DP) Conviction:" Only Violent column
  - "Prior Indictable Conviction:"
  - "Prior Violent Conviction:"
- 5. Columns are aligned in a chronological order in all sections. i.e. Offense date, arrest date, court date etc. Refer **Figure 6.**
- 6. Each section header will now display the total number of charges in that section. Refer **Figure 6.**
- 7. Auxiliary charge will now display under the primary charge where relevant instead of a separate column. Refer **Figure 6**.