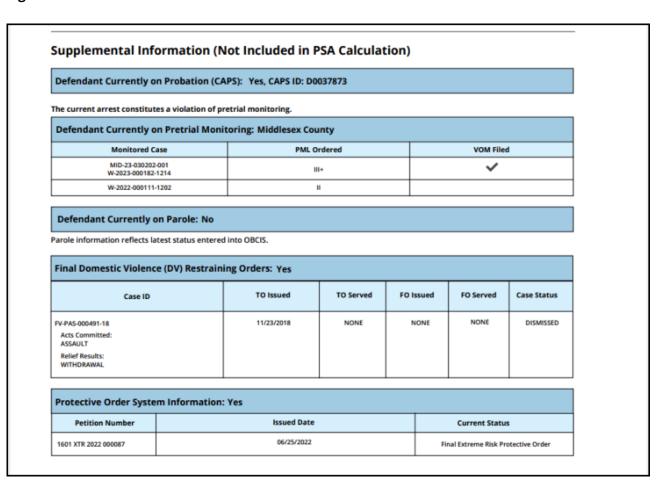

- 10. Supplemental Information header is now in bold and order of information under the supplemental information section is changed. Refer **Figure 4**.
- 11. Pretrial Monitoring section is now expanded to provide more information on monitored cases. Refer **Figure 4**.

Figure 4:

| ne current arrest constitutes a viola    | tion of pretrial r | monitoring       |           |        |       |                |             |
|------------------------------------------|--------------------|------------------|-----------|--------|-------|----------------|-------------|
|                                          |                    | nonicornig.      |           |        |       |                |             |
| Defendant Currently on Pretri            | al Monitoring      | g: Middlesex Cou | nty       |        |       |                |             |
| Monitored Case                           |                    | PML O            | rdered    |        |       | VOM Filed      |             |
| MID-23-030202-001<br>W-2023-000182-1214  |                    | III              | *         |        |       | ~              |             |
| W-2022-000111-1202                       |                    | I                | ı         | $\neg$ |       |                |             |
| Case ID                                  |                    | TO Issued        | TO Served | FO I   | ssued | FO Served      | Case Status |
| FV-PAS-000491-18                         |                    | 11/23/2018       | NONE      | NO     | NE    | NONE           | DISMISSED   |
| Acts Committed:                          |                    | 1112312010       |           | "      |       | none.          | Junior      |
| ASSAULT                                  |                    |                  | I         |        |       |                |             |
|                                          |                    |                  |           |        |       |                |             |
| ASSAULT<br>Relief Results:               | $\perp$            |                  |           |        |       |                |             |
| ASSAULT<br>Relief Results:               | mation: Yes        |                  |           |        |       |                |             |
| ASSAULT<br>Relief Results:<br>WITHDRAWAL | mation: Yes        | Issued Date      |           |        |       | Current Status |             |